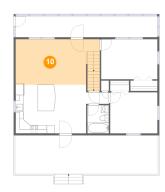

## Floor 2 - Living Room

Dimensions: 21'6" x 11'7"

**Area:** 253 sq. ft

Counted as Living Area:

Yes

Heated: Yes Finished: Yes Enclosed: Yes Contiguous:

Yes

Permitted: Yes Wet Space: No Addition: No Conversion: No