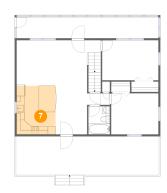

### 7 Floor 2 - Kitchen

Dimensions: 9'11" x 12'4"

Area: 123 sq. ft

Counted as Living Area:

Yes

Heated: Yes Finished: Yes Enclosed: Yes Contiguous:

Yes

Permitted: Yes Wet Space: No Addition: No Conversion: No