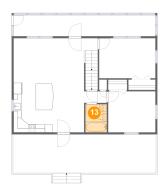

### 1 Floor 2 - Bath

Dimensions: 5'5" x 7'2"

Area: 39 sq. ft

Counted as Living Area:

Yes

Heated: Yes Finished: Yes Enclosed: Yes

Contiguous:

Yes

Permitted: Yes Wet Space: Yes Addition: No Conversion: No