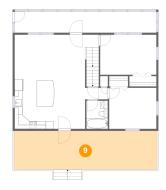

#### Floor 2 - Porch

Dimensions: 36'6" x 9'10"

Area: 360 sq. ft

Counted as Living Area: No

Heated: No Finished: Yes Enclosed: No Contiguous: Yes Permitted: Yes Wet Space: No Addition: No Conversion: No