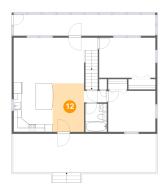

## 12 Floor 2 - Dining Area

Dimensions: 8'0" x 12'4" Area: 99 sq. ft

Counted as Living Area:

Yes

Heated: Yes Finished: Yes Enclosed: Yes Contiguous:

Yes

Permitted: Yes Wet Space: No Addition: No Conversion: No