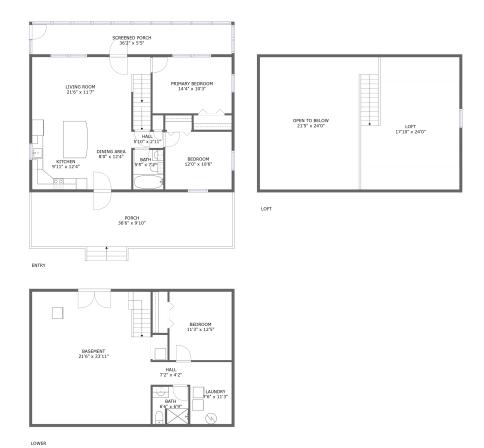

### **Room Dimensions**

Floor 2 Total sqft: 1507 Living area: 928

| #  | Room name       | Dimensions    | Area (sqft) | Counted as Living Area |
|----|-----------------|---------------|-------------|------------------------|
| 6  | Bedroom         | 12'0" x 10'6" | 126 sq. ft  | Yes                    |
| 7  | Kitchen         | 9'11" x 12'4" | 123 sq. ft  | Yes                    |
| 8  | Primary Bedroom | 14'4" x 10'3" | 146 sq. ft  | Yes                    |
| 9  | Porch           | 36'6" x 9'10" | 360 sq. ft  | No                     |
| 10 | Living Room     | 21'6" x 11'7" | 253 sq. ft  | Yes                    |
| 11 | Hall            | 5'10" x 2'11" | 17 sq. ft   | Yes                    |
| 12 | Dining Area     | 8'0" x 12'4"  | 99 sq. ft   | Yes                    |
| 13 | Bath            | 5'5" x 7'2"   | 39 sq. ft   | Yes                    |
| 14 | Screened Porch  | 36'2" x 5'5"  | 195 sq. ft  | No                     |

## Floor 2 - Living Room

Dimensions: 21'6" x 11'7"

**Area:** 253 sq. ft

Counted as Living Area:

Yes

Heated: Yes Finished: Yes Enclosed: Yes Contiguous:

Yes

Permitted: Yes Wet Space: No Addition: No Conversion: No

## Floor 2 - Primary Bedroom

Dimensions: 14'4" x 10'3"

**Area:** 146 sq. ft

Counted as Living Area:

Yes

Heated: Yes Finished: Yes Enclosed: Yes Contiguous:

Yes

Permitted: Yes Wet Space: No Addition: No Conversion: No

Floor 1 - Bedroom

Dimensions: 11'3" x 12'5" **Area:** 140 sq. ft

Counted as Living Area:

Yes

Heated: Yes Finished: Yes Enclosed: Yes **Contiguous:** 

Yes

Permitted: Yes Wet Space: No Addition: No Conversion: No

### Floor 1 - Hall

Dimensions: 7'2" x 4'2"

Area: 30 sq. ft

Counted as Living Area:

Yes

Heated: Yes Finished: Yes Enclosed: Yes

Contiguous:

Yes

### 7 Floor 2 - Kitchen

Dimensions: 9'11" x 12'4"

Area: 123 sq. ft

Counted as Living Area:

Yes

Heated: Yes Finished: Yes Enclosed: Yes Contiguous:

Yes

Permitted: Yes Wet Space: No Addition: No Conversion: No

## 12 Floor 2 - Dining Area

Dimensions: 8'0" x 12'4" Area: 99 sq. ft

Counted as Living Area:

Yes

Heated: Yes Finished: Yes Enclosed: Yes Contiguous:

Yes

Permitted: Yes Wet Space: No Addition: No Conversion: No

### 1 Floor 2 - Bath

Dimensions: 5'5" x 7'2"

Area: 39 sq. ft

Counted as Living Area:

Yes

Heated: Yes Finished: Yes Enclosed: Yes

Contiguous:

Yes

### Floor 2 - Screened Porch

Dimensions: 36'2" x 5'5"

Area: 195 sq. ft

Counted as Living Area: No

Heated: No Finished: Yes Enclosed: No Contiguous: Yes Permitted: Yes Wet Space: No Addition: No Conversion: No

#### Floor 2 - Porch

Dimensions: 36'6" x 9'10"

Area: 360 sq. ft

Counted as Living Area: No

Heated: No Finished: Yes Enclosed: No Contiguous: Yes Permitted: Yes Wet Space: No Addition: No Conversion: No