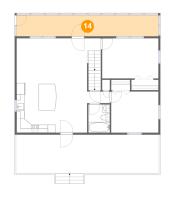

### Floor 2 - Screened Porch

Dimensions: 36'2" x 5'5"

Area: 195 sq. ft

Counted as Living Area: No

Heated: No Finished: Yes Enclosed: No Contiguous: Yes Permitted: Yes Wet Space: No Addition: No Conversion: No