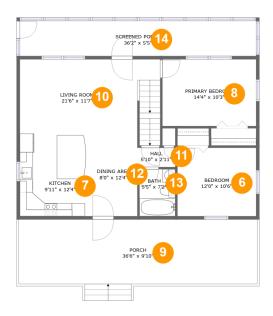

### **Room Dimensions**

Floor 2 Total sqft: 1507 Living area: 928

| #  | Room name       | Dimensions    | Area (sqft) | Counted as Living Area |
|----|-----------------|---------------|-------------|------------------------|
| 6  | Bedroom         | 12'0" x 10'6" | 126 sq. ft  | Yes                    |
| 7  | Kitchen         | 9'11" x 12'4" | 123 sq. ft  | Yes                    |
| 8  | Primary Bedroom | 14'4" x 10'3" | 146 sq. ft  | Yes                    |
| 9  | Porch           | 36'6" x 9'10" | 360 sq. ft  | No                     |
| 10 | Living Room     | 21'6" x 11'7" | 253 sq. ft  | Yes                    |
| 11 | Hall            | 5'10" x 2'11" | 17 sq. ft   | Yes                    |
| 12 | Dining Area     | 8'0" x 12'4"  | 99 sq. ft   | Yes                    |
| 13 | Bath            | 5'5" x 7'2"   | 39 sq. ft   | Yes                    |
| 14 | Screened Porch  | 36'2" x 5'5"  | 195 sq. ft  | No                     |

6 Floor 2 - Bedroom

**Dimensions:** 12'0" x 10'6" **Area:** 126 sq. ft

Counted as Living Area:

Yes

Heated: Yes Finished: Yes Enclosed: Yes Contiguous:

Yes

Permitted: Yes Wet Space: No Addition: No Conversion: No

### 7 Floor 2 - Kitchen

Dimensions: 9'11" x 12'4"

Area: 123 sq. ft

Counted as Living Area:

Yes

Heated: Yes Finished: Yes Enclosed: Yes Contiguous:

Yes

Permitted: Yes Wet Space: No Addition: No Conversion: No

## Floor 2 - Living Room

Dimensions: 21'6" x 11'7"

**Area:** 253 sq. ft

Counted as Living Area:

Yes

Heated: Yes Finished: Yes Enclosed: Yes Contiguous:

Yes

Permitted: Yes Wet Space: No Addition: No Conversion: No

### Floor 2 - Screened Porch

Dimensions: 36'2" x 5'5"

Area: 195 sq. ft

Counted as Living Area: No

Heated: No Finished: Yes Enclosed: No Contiguous: Yes Permitted: Yes Wet Space: No Addition: No Conversion: No

## Floor 2 - Primary Bedroom

Dimensions: 14'4" x 10'3"

**Area:** 146 sq. ft

Counted as Living Area:

Yes

Heated: Yes Finished: Yes Enclosed: Yes Contiguous:

Yes

Permitted: Yes Wet Space: No Addition: No Conversion: No

## Floor 2 - Hall

Dimensions: 5'10" x 2'11"

Area: 17 sq. ft

Counted as Living Area:

Yes

Heated: Yes Finished: Yes Enclosed: Yes Contiguous: Yes

Permitted: Yes Wet Space: No Addition: No Conversion: No

## 12 Floor 2 - Dining Area

Dimensions: 8'0" x 12'4" Area: 99 sq. ft

Counted as Living Area:

Yes

Heated: Yes Finished: Yes Enclosed: Yes Contiguous:

Yes

Permitted: Yes Wet Space: No Addition: No Conversion: No

### 1 Floor 2 - Bath

Dimensions: 5'5" x 7'2"

Area: 39 sq. ft

Counted as Living Area:

Yes

Heated: Yes Finished: Yes Enclosed: Yes

Contiguous:

Yes

#### Floor 2 - Porch

Dimensions: 36'6" x 9'10"

Area: 360 sq. ft

Counted as Living Area: No

Heated: No Finished: Yes Enclosed: No Contiguous: Yes Permitted: Yes Wet Space: No Addition: No Conversion: No