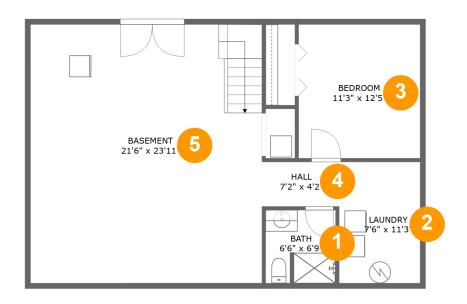

### **Room Dimensions**

Floor 1 Total sqft: 928 Living area: 365

| # | Room name | Dimensions     | Area (sqft) | Counted as Living Area |
|---|-----------|----------------|-------------|------------------------|
| 1 | Bath      | 6'6" x 6'9"    | 43 sq. ft   | Yes                    |
| 2 | Laundry   | 7'6" x 11'3"   | 85 sq. ft   | Yes                    |
| 3 | Bedroom   | 11'3" x 12'5"  | 140 sq. ft  | Yes                    |
| 4 | Hall      | 7'2" x 4'2"    | 30 sq. ft   | Yes                    |
| 5 | Basement  | 21'6" x 23'11" | 515 sq. ft  | No                     |

### 1 - Bath

**Dimensions:** 6'6" x 6'9" **Area:** 43 sq. ft

Counted as Living Area:

Yes

Heated: Yes Finished: Yes Enclosed: Yes Contiguous:

Yes

Permitted: Yes Wet Space: Yes Addition: No Conversion: No

## 2 Floor 1 - Laundry

**Dimensions**: 7'6" x 11'3"

Area: 85 sq. ft

Counted as Living Area:

Yes

Heated: Yes Finished: Yes Enclosed: Yes Contiguous:

Yes

Permitted: Yes Wet Space: No Addition: No Conversion: No

Floor 1 - Bedroom

Dimensions: 11'3" x 12'5" **Area:** 140 sq. ft

Counted as Living Area:

Yes

Heated: Yes Finished: Yes Enclosed: Yes **Contiguous:** 

Yes

Permitted: Yes Wet Space: No Addition: No Conversion: No

### Floor 1 - Hall

Dimensions: 7'2" x 4'2"

Area: 30 sq. ft

Counted as Living Area:

Yes

Heated: Yes Finished: Yes Enclosed: Yes

Contiguous:

Yes

### Floor 1 - Basement

Dimensions: 21'6" x 23'11"

Area: 515 sq. ft

Counted as Living Area: No

Heated: Yes Finished: No Enclosed: Yes Contiguous: Yes Permitted: Yes Wet Space: No Addition: No Conversion: No