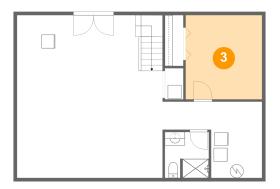

Floor 1 - Bedroom

Dimensions: 11'3" x 12'5" **Area:** 140 sq. ft

Counted as Living Area:

Yes

Heated: Yes Finished: Yes Enclosed: Yes **Contiguous:** 

Yes

Permitted: Yes Wet Space: No Addition: No Conversion: No