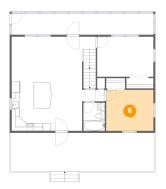

6 Floor 2 - Bedroom

**Dimensions:** 12'0" x 10'6" **Area:** 126 sq. ft

Counted as Living Area:

Yes

Heated: Yes Finished: Yes Enclosed: Yes Contiguous:

Yes

Permitted: Yes Wet Space: No Addition: No Conversion: No