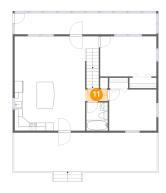

## Floor 2 - Hall

Dimensions: 5'10" x 2'11"

Area: 17 sq. ft

Counted as Living Area:

Yes

Heated: Yes Finished: Yes Enclosed: Yes Contiguous: Yes

Permitted: Yes Wet Space: No Addition: No Conversion: No