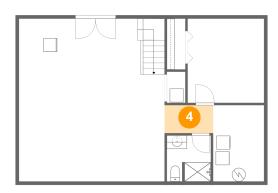

### Floor 1 - Hall

Dimensions: 7'2" x 4'2"

Area: 30 sq. ft

Counted as Living Area:

Yes

Heated: Yes Finished: Yes Enclosed: Yes

Contiguous:

Yes

Permitted: Yes Wet Space: No Addition: No Conversion: No.