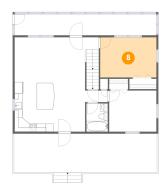

## Floor 2 - Primary Bedroom

Dimensions: 14'4" x 10'3"

**Area:** 146 sq. ft

Counted as Living Area:

Yes

Heated: Yes Finished: Yes Enclosed: Yes Contiguous:

Yes

Permitted: Yes Wet Space: No Addition: No Conversion: No