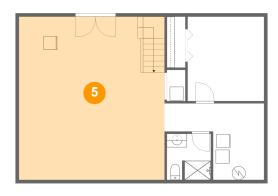

### Floor 1 - Basement

Dimensions: 21'6" x 23'11"

Area: 515 sq. ft

Counted as Living Area: No

Heated: Yes Finished: No Enclosed: Yes Contiguous: Yes Permitted: Yes Wet Space: No Addition: No Conversion: No