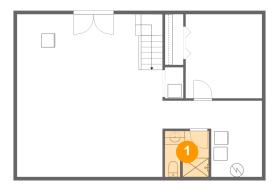

### 1 - Bath

**Dimensions:** 6'6" x 6'9" **Area:** 43 sq. ft

Counted as Living Area:

Yes

Heated: Yes Finished: Yes Enclosed: Yes Contiguous:

Yes

Permitted: Yes Wet Space: Yes Addition: No Conversion: No