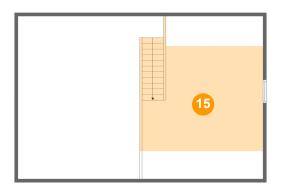

Floor 3 - Loft

Dimensions: 17'10" x 24'0" **Area:** 287 sq. ft Counted as Living Area:

Yes

Heated: Yes Finished: Yes Enclosed: Yes **Contiguous:** 

Yes

Permitted: Yes Wet Space: No Addition: No Conversion: No