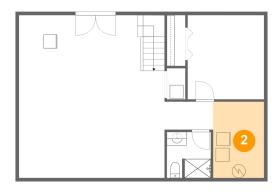

## 2 Floor 1 - Laundry

**Dimensions**: 7'6" x 11'3"

Area: 85 sq. ft

Counted as Living Area:

Yes

Heated: Yes Finished: Yes Enclosed: Yes Contiguous:

Yes

Permitted: Yes Wet Space: No Addition: No Conversion: No