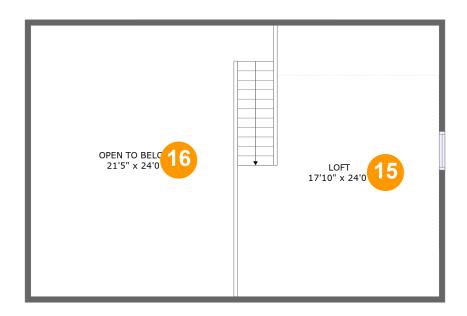

### **Room Dimensions**

Floor 3 Total sqft: 928 Living area: 295

| #  | Room name     | Dimensions     | Area (sqft) | Counted as Living Area |
|----|---------------|----------------|-------------|------------------------|
| 15 | Loft          | 17'10" x 24'0" | 287 sq. ft  | Yes                    |
| 16 | Open To Below | 21'5" x 24'0"  | 442 sq. ft  | No                     |

Floor 3 - Loft

Dimensions: 17'10" x 24'0" **Area:** 287 sq. ft Counted as Living Area:

Yes

Heated: Yes Finished: Yes Enclosed: Yes **Contiguous:** 

Yes

Permitted: Yes Wet Space: No Addition: No Conversion: No

## 👊 **Floor 3 -** Open To Below

Dimensions: 21'5" x 24'0"

**Area:** 442 sq. ft

Counted as Living Area: No

Heated: No Finished: No Enclosed: No Contiguous: Yes Permitted: No Wet Space: No Addition: No Conversion: No