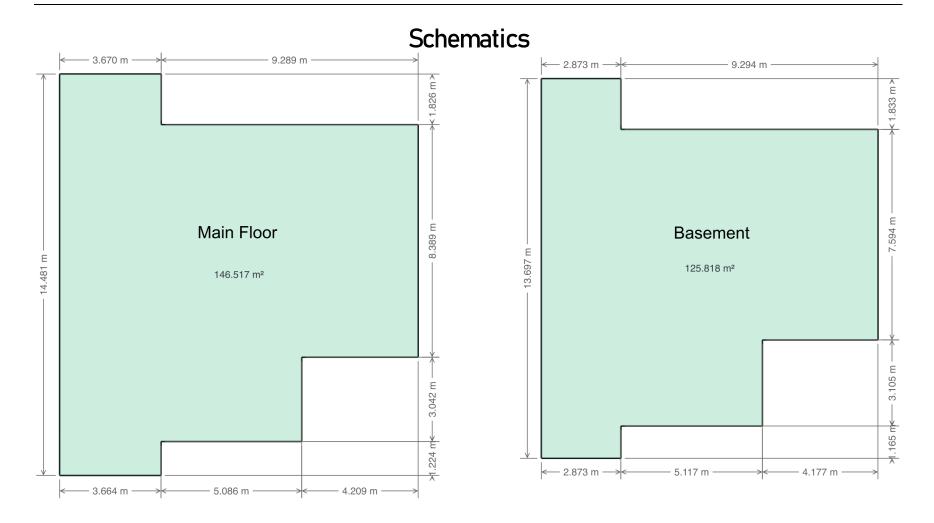

## Floor Area Totals

|                            | Level | Metric (m <sup>2</sup> ) | Imperial (ft <sup>2</sup> ) |
|----------------------------|-------|--------------------------|-----------------------------|
| Main Floor                 | 1     | 146.52                   | 1577.11                     |
| Basement                   | В     | 125.82                   | 1354.30                     |
| Total Above Ground RMS Are | ea    | 146.52                   | 1577.11                     |

# **Room Dimensions**

|                 | Level | Metric (m)   | Imperial (ft) |  |  |
|-----------------|-------|--------------|---------------|--|--|
| Living Room     | 1     | 5.02 x 5.16  | 16.48 x 16.94 |  |  |
| Dining Room     | 1     | 2.84 x 3.34  | 9.33 x 10.95  |  |  |
| Kitchen         | 1     | 4.62 x 3.43  | 15.15 x 11.26 |  |  |
| Mud Room        | 1     | 2.91 x 2.95  | 9.54 x 9.67   |  |  |
| Laundry Room    | В     | 2.00 x 4.32  | 6.58 x 14.16  |  |  |
| Primary Bedroom | 1     | 5.12 x 4.40  | 16.80 x 14.45 |  |  |
| Bedroom 2       | 1     | 4.10 x 3.33  | 13.45 x 10.94 |  |  |
| Bedroom 3       | В     | 4.56 x 3.54  | 14.95 x 11.61 |  |  |
| Bedroom 4       | В     | 5.23 x 3.54  | 17.16 x 11.61 |  |  |
| Family Room     | В     | 7.59 x 8.51  | 24.90 x 27.90 |  |  |
| Garage          |       | 7.85 x 11.65 | 25.76 x 38.23 |  |  |