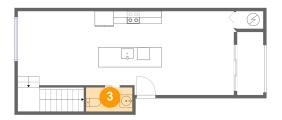

3 Floor 1 - WC

**Dimensions:** 7'4" x 3'10"

Area: 28 sq. ft

Counted as living area: Yes

Heated: Yes Finished: Yes Enclosed: Yes Contiguous: Yes Permitted: Yes Wet space: Yes Addition: No Conversion: No