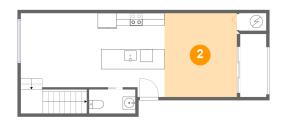

### Floor 1 - Living Room

Dimensions: 11'5" x 13'3"

Area: 151 sq. ft

Counted as living area: Yes

Heated: Yes Finished: Yes Enclosed: Yes Contiguous: Yes Permitted: Yes Wet space: No Addition: No Conversion: No