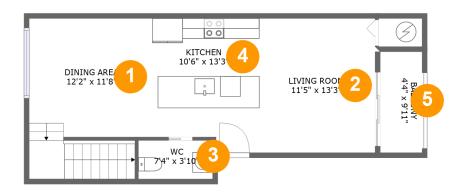

#### **Room dimensions**

Floor 1 Total sqft: 554 Living area: 511

| # |             | Dimensions    | sqft       | Counted as living area |
|---|-------------|---------------|------------|------------------------|
| 1 | Dining Area | 12'2" x 11'8" | 183 sq. ft | Yes                    |
| 2 | Living Room | 11'5" x 13'3" | 151 sq. ft | Yes                    |
| 3 | wc          | 7'4" x 3'10"  | 28 sq. ft  | Yes                    |
| 4 | Kitchen     | 10'6" x 13'3" | 129 sq. ft | Yes                    |
| 5 | Balcony     | 4'4" x 9'11"  | 42 sq. ft  | No                     |

### Floor 1 - Dining Area

**Dimensions**: 12'2" x 11'8" **Area**: 183 sq. ft

Counted as living area: Yes

Heated: Yes Finished: Yes Enclosed: Yes Contiguous: Yes Permitted: Yes Wet space: No Addition: No Conversion: No

### Floor 1 - Living Room

Dimensions: 11'5" x 13'3"

Area: 151 sq. ft

Counted as living area: Yes

Heated: Yes Finished: Yes Enclosed: Yes Contiguous: Yes Permitted: Yes Wet space: No Addition: No Conversion: No

3 Floor 1 - WC

**Dimensions:** 7'4" x 3'10"

Area: 28 sq. ft

Counted as living area: Yes

Heated: Yes Finished: Yes Enclosed: Yes Contiguous: Yes Permitted: Yes Wet space: Yes Addition: No Conversion: No

#### 4 Floor 1 - Kitchen

Dimensions: 10'6" x 13'3"

Area: 129 sq. ft

Counted as living area: Yes

Heated: Yes Finished: Yes Enclosed: Yes Contiguous: Yes Permitted: Yes Wet space: No Addition: No Conversion: No

#### 5 Floor 1 - Balcony

Dimensions: 4'4" x 9'11"

Area: 42 sq. ft

Counted as living area: No

Heated: No Finished: Yes Enclosed: No Contiguous: Yes Permitted: Yes Wet space: No Addition: No Conversion: No

6 Floor 2 - Bedroom