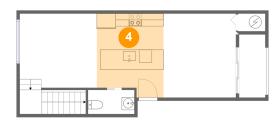

#### 4 Floor 1 - Kitchen

Dimensions: 10'6" x 13'3"

Area: 129 sq. ft

Counted as living area: Yes

Heated: Yes Finished: Yes Enclosed: Yes Contiguous: Yes Permitted: Yes Wet space: No Addition: No Conversion: No