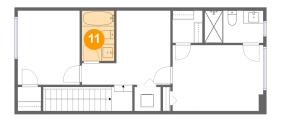

Area: 14 sq. ft

Counted as living area: Yes

Heated: Yes Finished: Yes Enclosed: Yes Contiguous: Yes Permitted: Yes Wet space: No Addition: No Conversion: No

Floor 2 - Bath

**Dimensions:** 5'1" x 7'11"

Area: 41 sq. ft