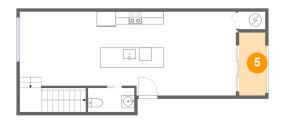

#### 5 Floor 1 - Balcony

Dimensions: 4'4" x 9'11"

Area: 42 sq. ft

Counted as living area: No

Heated: No Finished: Yes Enclosed: No Contiguous: Yes Permitted: Yes Wet space: No Addition: No Conversion: No

6 Floor 2 - Bedroom