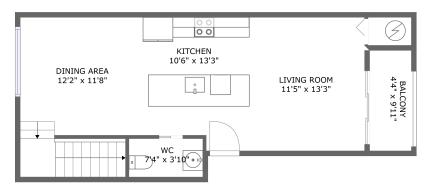

FLOOR 2

FLOOR 1

#### **Room dimensions**

Floor 1 Total sqft: 554 Living area: 511

| # |             | Dimensions    | sqft       | Counted as living area |
|---|-------------|---------------|------------|------------------------|
| 1 | Dining Area | 12'2" x 11'8" | 183 sq. ft | Yes                    |
| 2 | Living Room | 11'5" x 13'3" | 151 sq. ft | Yes                    |
| 3 | wc          | 7'4" x 3'10"  | 28 sq. ft  | Yes                    |
| 4 | Kitchen     | 10'6" x 13'3" | 129 sq. ft | Yes                    |
| 5 | Balcony     | 4'4" x 9'11"  | 42 sq. ft  | No                     |