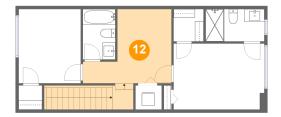

Counted as living area: Yes

Heated: Yes Finished: Yes Enclosed: Yes Contiguous: Yes Permitted: Yes Wet space: Yes Addition: No Conversion: No

Floor 2 - Hall

Dimensions: 14'0" x 11'9"

**Area:** 173 sq. ft

Counted as living area: Yes