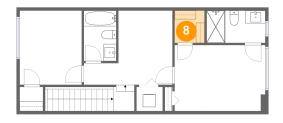

Floor 2 - W.I.C.

Dimensions: 4'9" x 5'1"

Area: 24 sq. ft

Counted as living area: Yes

Heated: Yes Finished: Yes Enclosed: Yes Contiguous: Yes Permitted: Yes Wet space: No Addition: No Conversion: No

9 Floor 2 - Bath

**Dimensions:** 9'3" x 5'1"

Area: 47 sq. ft

Counted as living area: Yes

Heated: Yes Finished: Yes Enclosed: Yes Contiguous: Yes Permitted: Yes Wet space: Yes Addition: No Conversion: No

Floor 2 - W.I.C.

Dimensions: 3'8" x 3'10"