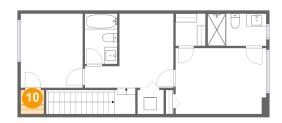

Area: 14 sq. ft

Counted as living area: Yes

Heated: Yes Finished: Yes Enclosed: Yes Contiguous: Yes Permitted: Yes Wet space: No Addition: No Conversion: No

Floor 2 - Bath

**Dimensions:** 5'1" x 7'11"

Area: 41 sq. ft

Counted as living area: Yes

Heated: Yes Finished: Yes Enclosed: Yes Contiguous: Yes Permitted: Yes Wet space: Yes Addition: No Conversion: No

Floor 2 - Hall

Dimensions: 14'0" x 11'9"

**Area:** 173 sq. ft

Counted as living area: Yes