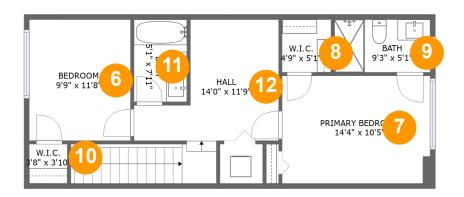

#### **Room dimensions**

Floor 2 Total sqft: 612 Living area: 612

| #  |                 | Dimensions    | sqft       | Counted as living area |
|----|-----------------|---------------|------------|------------------------|
| 6  | Bedroom         | 9'9" x 11'8"  | 114 sq. ft | Yes                    |
| 7  | Primary Bedroom | 14'4" x 10'5" | 147 sq. ft | Yes                    |
| 8  | W.I.C.          | 4'9" x 5'1"   | 24 sq. ft  | Yes                    |
| 9  | Bath            | 9'3" x 5'1"   | 47 sq. ft  | Yes                    |
| 10 | W.I.C.          | 3'8" x 3'10"  | 14 sq. ft  | Yes                    |
| 11 | Bath            | 5'1" x 7'11"  | 41 sq. ft  | Yes                    |
| 12 | Hall            | 14'0" x 11'9" | 173 sq. ft | Yes                    |

**Dimensions:** 9'9" x 11'8" **Area:** 114 sq. ft

Counted as living area: Yes

Heated: Yes Finished: Yes Enclosed: Yes Contiguous: Yes Permitted: Yes Wet space: No Addition: No Conversion: No

### Floor 2 - Primary Bedroom

Dimensions: 14'4" x 10'5"

Area: 147 sq. ft

Counted as living area: Yes

Heated: Yes Finished: Yes Enclosed: Yes Contiguous: Yes Permitted: Yes Wet space: No Addition: No Conversion: No

Floor 2 - W.I.C.

Dimensions: 4'9" x 5'1"

Area: 24 sq. ft

Counted as living area: Yes

Heated: Yes Finished: Yes Enclosed: Yes Contiguous: Yes Permitted: Yes Wet space: No Addition: No Conversion: No

9 Floor 2 - Bath

**Dimensions:** 9'3" x 5'1"

Area: 47 sq. ft

Counted as living area: Yes

Heated: Yes Finished: Yes Enclosed: Yes Contiguous: Yes Permitted: Yes Wet space: Yes Addition: No Conversion: No

Floor 2 - W.I.C.

Dimensions: 3'8" x 3'10"

Area: 14 sq. ft

Counted as living area: Yes

Heated: Yes Finished: Yes Enclosed: Yes Contiguous: Yes Permitted: Yes Wet space: No Addition: No Conversion: No

Floor 2 - Bath

**Dimensions:** 5'1" x 7'11"

Area: 41 sq. ft

Counted as living area: Yes

Heated: Yes Finished: Yes Enclosed: Yes Contiguous: Yes Permitted: Yes Wet space: Yes Addition: No Conversion: No

Floor 2 - Hall

Dimensions: 14'0" x 11'9"

**Area:** 173 sq. ft

Counted as living area: Yes

Heated: Yes Finished: Yes Enclosed: Yes Contiguous: Yes Permitted: Yes Wet space: No Addition: No Conversion: No