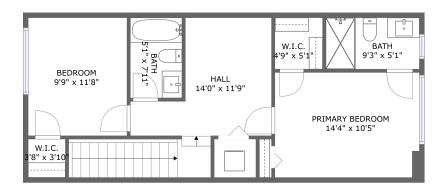

FLOOR 2

FLOOR 1

#### **Room dimensions**

Floor 2 Total sqft: 612 Living area: 612

| #  |                 | Dimensions    | sqft       | Counted as living area |
|----|-----------------|---------------|------------|------------------------|
| 6  | Bedroom         | 9'9" x 11'8"  | 114 sq. ft | Yes                    |
| 7  | Primary Bedroom | 14'4" x 10'5" | 147 sq. ft | Yes                    |
| 8  | W.I.C.          | 4'9" x 5'1"   | 24 sq. ft  | Yes                    |
| 9  | Bath            | 9'3" x 5'1"   | 47 sq. ft  | Yes                    |
| 10 | W.I.C.          | 3'8" x 3'10"  | 14 sq. ft  | Yes                    |
| 11 | Bath            | 5'1" x 7'11"  | 41 sq. ft  | Yes                    |
| 12 | Hall            | 14'0" x 11'9" | 173 sq. ft | Yes                    |