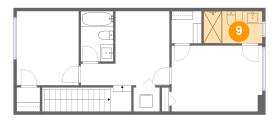

Floor 2 - W.I.C.

Dimensions: 4'9" x 5'1"

Area: 24 sq. ft

Counted as living area: Yes

Heated: Yes Finished: Yes Enclosed: Yes Contiguous: Yes Permitted: Yes Wet space: No Addition: No Conversion: No

9 Floor 2 - Bath

**Dimensions:** 9'3" x 5'1"

Area: 47 sq. ft

Counted as living area: Yes

Heated: Yes Finished: Yes Enclosed: Yes Contiguous: Yes Permitted: Yes Wet space: Yes Addition: No Conversion: No

Floor 2 - W.I.C.

Dimensions: 3'8" x 3'10"