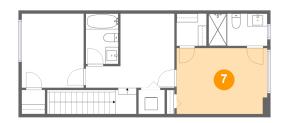

### Floor 2 - Primary Bedroom

Dimensions: 14'4" x 10'5"

Area: 147 sq. ft

Counted as living area: Yes

Heated: Yes Finished: Yes Enclosed: Yes Contiguous: Yes Permitted: Yes Wet space: No Addition: No Conversion: No