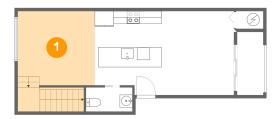

### Floor 1 - Dining Area

**Dimensions**: 12'2" x 11'8" **Area**: 183 sq. ft

Counted as living area: Yes

Heated: Yes Finished: Yes Enclosed: Yes Contiguous: Yes Permitted: Yes Wet space: No Addition: No Conversion: No