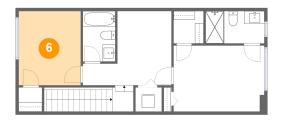

#### 5 Floor 1 - Balcony

Dimensions: 4'4" x 9'11"

Area: 42 sq. ft

Counted as living area: No

Heated: No Finished: Yes Enclosed: No Contiguous: Yes Permitted: Yes Wet space: No Addition: No Conversion: No

6 Floor 2 - Bedroom

**Dimensions:** 9'9" x 11'8" **Area:** 114 sq. ft

Counted as living area: Yes

Heated: Yes Finished: Yes Enclosed: Yes Contiguous: Yes Permitted: Yes Wet space: No Addition: No Conversion: No