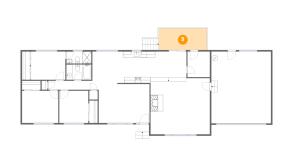

## 5 Floor 1 - Laundry

Max Dimensions: 7'6" x 8'7" Calculated Area: 64 sq. ft Included: Yes Heated: Yes Finished: Yes Enclosed: Yes Contiguous: Yes Permitted: Yes Wet space: No Addition: No Conversion: No