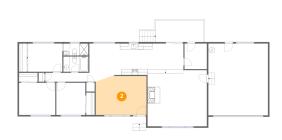

o       |
| 10 | Bath            | 8'5" x 4'0"    | 34 sq. ft  | Yes      |
| 11 | Primary Bedroom | 11'7" x 9'6"   | 109 sq. ft | Yes      |

Scan captured on Sat, 07 Jun 2025 18:16:27 GMT

| #  |                | Max Dimensions  | sqft       | Included |
|----|----------------|-----------------|------------|----------|
| 12 | Family Room    | 19'11" x 18'10" | 377 sq. ft | Yes      |
| 13 | Hall           | 14'9" x 3'0"    | 45 sq. ft  | Yes      |
| 14 | Bedroom        | 9'9" x 10'10"   | 105 sq. ft | Yes      |
| 15 | Breakfast Nook | 12'1" x 8'9"    | 106 sq. ft | Yes      |

## Floor 1 - Kitchen



Max Dimensions: 11'2" x 10'6" Calculated Area: 117 sq. ft Included: Yes Heated: Yes Finished: Yes Enclosed: Yes Contiguous: Yes Permitted: Yes Wet space: No Addition: No Conversion: No





Max Dimensions: 17'0" x 13'1" Calculated Area: 218 sq. ft Included: Yes

#### Floor 1 - Garage



Max Dimensions: 20'0" x 24'1" Calculated Area: 482 sq. ft Included: No Heated: No Finished: No Enclosed: Yes Contiguous: Yes Permitted: Yes Wet space: No Addition: No Conversion: No

5 Floor 1 - Bath



Max Dimensions: 8'5" x 5'1" Calculated Area: 43 sq. ft Included: Yes Heated: Yes Finished: Yes Enclosed: Yes Contiguous: Yes Permitted: Yes Wet space: Yes Addition: No Conversion: No

# 5 Floor 1 - Bedroom



Max Dimensions: 12'2" x 10'10" Calculated Area: 131 sq. ft Included: Yes

## 5 Floor 1 - Laundry



Max Dimensions: 7'6" x 8'7" Calculated Area: 64 sq. ft Included: Yes Heated: Yes Finished: Yes Enclosed: Yes Contiguous: Yes Permitted: Yes Wet space: No Addition: No Conversion: No

Floor