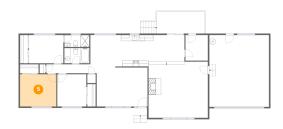

# 5 Floor 1 - Bedroom

Max Dimensions: 12'2" x 10'10" Calculated Area: 131 sq. ft Included: Yes