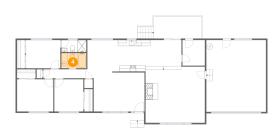

## Floor 1 - Kitchen

Max Dimensions: 11'2" x 10'6" Calculated Area: 117 sq. ft Included: Yes Heated: Yes Finished: Yes Enclosed: Yes Contiguous: Yes Permitted: Yes Wet space: No Addition: No Conversion: No