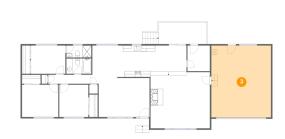

## Ploor 1 - Family Room

Max Dimensions: 19'11" x 18'10" Calculated Area: 377 sq. ft Included: Yes Heated: Yes Finished: Yes Enclosed: Yes Contiguous: Yes Permitted: Yes Wet space: No Addition: No Conversion: No