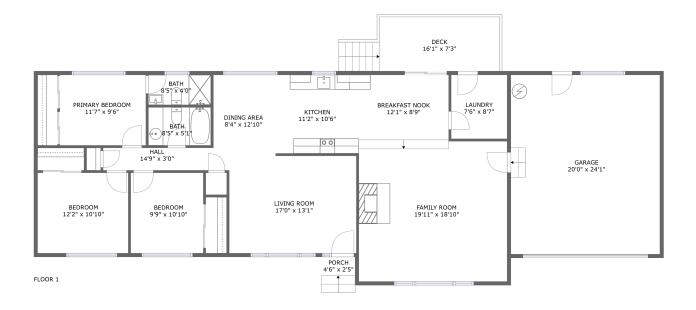

#### Total Area: 1676 sq. ft

Floor 1: 1676 sq. ft Excluded: Garage 514 sq. ft, Outdoor Deck 117 sq. ft, Outdoor Porch 11 sq. ft

### **Room dimensions**

Floor 1

Total:1676sqft Excluded: 642sqft

| #  |                 | Max Dimensions | sqft       | Included |
|----|-----------------|----------------|------------|----------|
| 1  | Kitchen         | 11'2" x 10'6"  | 117 sq. ft | Yes      |
| 2  | Living Room     | 17'0" x 13'1"  | 218 sq. ft | Yes      |
| 3  | Garage          | 20'0" x 24'1"  | 482 sq. ft | No       |
| 4  | Bath            | 8'5" x 5'1"    | 43 sq. ft  | Yes      |
| 5  | Bedroom         | 12'2" x 10'10" | 131 sq. ft | Yes      |
| 6  | Laundry         | 7'6" x 8'7"    | 64 sq. ft  | Yes      |
| 7  | Porch           | 4'6" x 2'5"    | 11 sq. ft  | No       |
| 8  | Dining Area     | 8'4" x 12'10"  | 100 sq. ft | Yes      |
| 9  | Deck            | 16'1" x 7'3"   | 117 sq. ft | No       |
| 10 | Bath            | 8'5" x 4'0"    | 34 sq. ft  | Yes      |
| 11 | Primary Bedroom | 11'7" x 9'6"   | 109 sq. ft | Yes      |

Scan captured on Sat, 07 Jun 2025 18:16:27 GMT

| #  |                | Max Dimensions  | sqft       | Included |
|----|----------------|-----------------|------------|----------|
| 12 | Family Room    | 19'11" x 18'10" | 377 sq. ft | Yes      |
| 13 | Hall           | 14'9" x 3'0"    | 45 sq. ft  | Yes      |
| 14 | Bedroom        | 9'9" x 10'10"   | 105 sq. ft | Yes      |
| 15 | Breakfast Nook | 12'1" x 8'9"    | 106 sq. ft | Yes      |