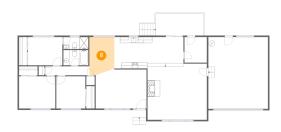

# 5 Floor 1 - Bedroom

Max Dimensions: 12'2" x 10'10" Calculated Area: 131 sq. ft Included: Yes