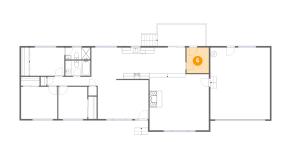

5 Floor 1 - Bath

Max Dimensions: 8'5" x 5'1" Calculated Area: 43 sq. ft Included: Yes Heated: Yes Finished: Yes Enclosed: Yes Contiguous: Yes Permitted: Yes Wet space: Yes Addition: No Conversion: No