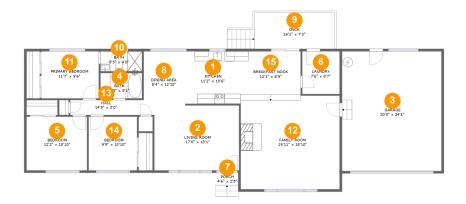

### **Room dimensions**

Floor 1

Total:1676sqft Excluded: 642sqft

| #  |                 | Max Dimensions | sqft       | Included |
|----|-----------------|----------------|------------|----------|
| 1  | Kitchen         | 11'2" x 10'6"  | 117 sq. ft | Yes      |
| 2  | Living Room     | 17'0" x 13'1"  | 218 sq. ft | Yes      |
| 3  | Garage          | 20'0" x 24'1"  | 482 sq. ft | No       |
| 4  | Bath            | 8'5" x 5'1"    | 43 sq. ft  | Yes      |
| 5  | Bedroom         | 12'2" x 10'10" | 131 sq. ft | Yes      |
| 6  | Laundry         | 7'6" x 8'7"    | 64 sq. ft  | Yes      |
| 7  | Porch           | 4'6" x 2'5"    | 11 sq. ft  | No       |
| 8  | Dining Area     | 8'4" x 12'10"  | 100 sq. ft | Yes      |
| 9  | Deck            | 16'1" x 7'3"   | 117 sq. ft | No       |
| 10 | Bath            | 8'5" x 4'0"    | 34 sq. ft  | Yes      |
| 11 | Primary Bedroom | 11'7" x 9'6"   | 109 sq. ft | Yes      |

Scan captured on Sat, 07 Jun 2025 18:16:27 GMT

| #  |                | Max Dimensions  | sqft       | Included |
|----|----------------|-----------------|------------|----------|
| 12 | Family Room    | 19'11" x 18'10" | 377 sq. ft | Yes      |
| 13 | Hall           | 14'9" x 3'0"    | 45 sq. ft  | Yes      |
| 14 | Bedroom        | 9'9" x 10'10"   | 105 sq. ft | Yes      |
| 15 | Breakfast Nook | 12'1" x 8'9"    | 106 sq. ft | Yes      |