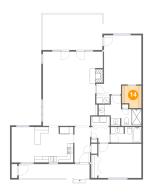

### 5 Floor 1 - Primary Bedroom

Dimensions: 11'11" x 18'8"

Area: 210 sq. ft

Counted as living area: Yes