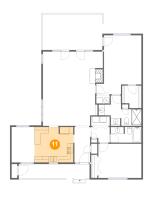

#### Floor 1 - Breakfast Nook

Dimensions: 7'3" x 11'3" Area: 82 sq. ft

Counted as living area: Yes

Heated: Yes Finished: Yes Enclosed: Yes Contiguous: Yes Permitted: Yes Wet space: No Addition: No Conversion: No