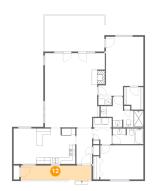

### Floor 1 - Laundry

**Dimensions:** 5'11" x 3'0"

Area: 18 sq. ft

Counted as living area: Yes

Floor 1 - Foyer

Dimensions: 5'0" x 11'3"

Area: 56 sq. ft

Counted as living area: Yes

Heated: Yes Finished: Yes Enclosed: Yes Contiguous: Yes Permitted: Yes Wet space: No Addition: No Conversion: No