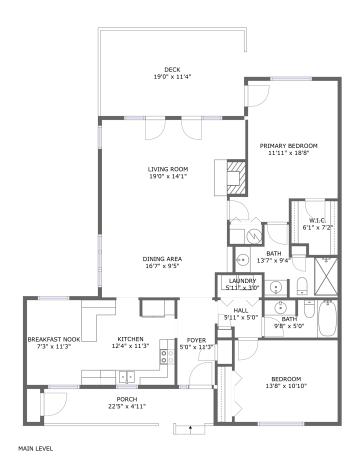

#### **Property summary**

Total sqft area sqft

#### **Room dimensions**

Floor 1 Total sqft: 1766 Living area: 1432

| #  |                 | Dimensions     | sqft       | Counted as living area |
|----|-----------------|----------------|------------|------------------------|
| 1  | Breakfast Nook  | 7'3" x 11'3"   | 82 sq. ft  | Yes                    |
| 2  | Laundry         | 5'11" x 3'0"   | 18 sq. ft  | Yes                    |
| 3  | Foyer           | 5'0" x 11'3"   | 56 sq. ft  | Yes                    |
| 4  | Deck            | 19'0" x 11'4"  | 216 sq. ft | No                     |
| 5  | Primary Bedroom | 11'11" x 18'8" | 210 sq. ft | Yes                    |
| 6  | Bedroom         | 13'8" x 10'10" | 148 sq. ft | Yes                    |
| 7  | Bath            | 13'7" x 9'4"   | 78 sq. ft  | Yes                    |
| 8  | Bath            | 9'8" x 5'0"    | 48 sq. ft  | Yes                    |
| 9  | Hall            | 5'11" x 5'0"   | 26 sq. ft  | Yes                    |
| 10 | Dining Area     | 16'7" x 9'5"   | 153 sq. ft | Yes                    |
| 11 | Kitchen         | 12'4" x 11'3"  | 138 sq. ft | Yes                    |

| #  |             | Dimensions    | sqft       | Counted as living area |
|----|-------------|---------------|------------|------------------------|
| 12 | Porch       | 22'5" x 4'11" | 104 sq. ft | No                     |
| 13 | Living Room | 19'0" x 14'1" | 256 sq. ft | Yes                    |
| 14 | W.I.C.      | 6'1" x 7'2"   | 40 sq. ft  | Yes                    |