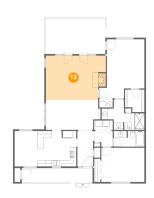

#### 4 Floor 1 - Deck

Dimensions: 19'0" x 11'4"

Area: 216 sq. ft

Counted as living area: No

Heated: No Finished: Yes Enclosed: No Contiguous: Yes Permitted: Yes Wet space: No Addition: No Conversion: No