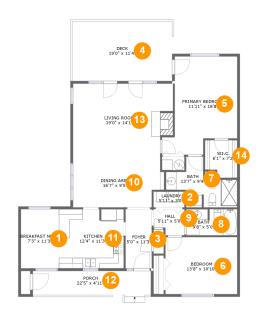

#### **Room dimensions**

Floor 1 Total sqft: 1766 Living area: 1432

| #  |                 | Dimensions     | sqft       | Counted as living area |
|----|-----------------|----------------|------------|------------------------|
| 1  | Breakfast Nook  | 7'3" x 11'3"   | 82 sq. ft  | Yes                    |
| 2  | Laundry         | 5'11" x 3'0"   | 18 sq. ft  | Yes                    |
| 3  | Foyer           | 5'0" x 11'3"   | 56 sq. ft  | Yes                    |
| 4  | Deck            | 19'0" x 11'4"  | 216 sq. ft | No                     |
| 5  | Primary Bedroom | 11'11" x 18'8" | 210 sq. ft | Yes                    |
| 6  | Bedroom         | 13'8" x 10'10" | 148 sq. ft | Yes                    |
| 7  | Bath            | 13'7" x 9'4"   | 78 sq. ft  | Yes                    |
| 8  | Bath            | 9'8" x 5'0"    | 48 sq. ft  | Yes                    |
| 9  | Hall            | 5'11" x 5'0"   | 26 sq. ft  | Yes                    |
| 10 | Dining Area     | 16'7" x 9'5"   | 153 sq. ft | Yes                    |
| 11 | Kitchen         | 12'4" x 11'3"  | 138 sq. ft | Yes                    |

| #  |             | Dimensions    | sqft       | Counted as living area |
|----|-------------|---------------|------------|------------------------|
| 12 | Porch       | 22'5" x 4'11" | 104 sq. ft | No                     |
| 13 | Living Room | 19'0" x 14'1" | 256 sq. ft | Yes                    |
| 14 | W.I.C.      | 6'1" x 7'2"   | 40 sq. ft  | Yes                    |