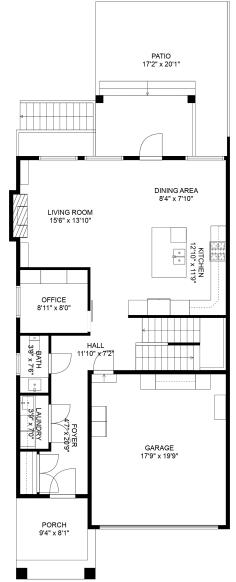

# 19376 120b Ave

Effie Sachami 6043164328 theeffieeffect@outlook.com

#### **Estimated Areas:**

Below Main: 945 sq. ft Main Floor: 955 sq. ft Above Main: 994 sq. ft Total: 2894 Sq. Ft