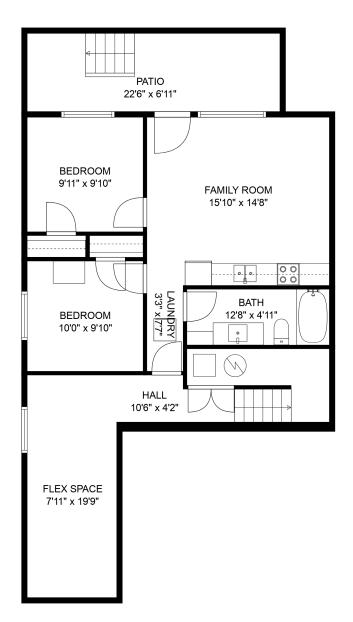

## 19376 120b Ave

Effie Sachami 6043164328 theeffieeffect@outlook.com

#### **Estimated Areas:**

Below Main: 945 sq. ft Main Floor: 955 sq. ft Above Main: 994 sq. ft Total: 2894 Sq. Ft