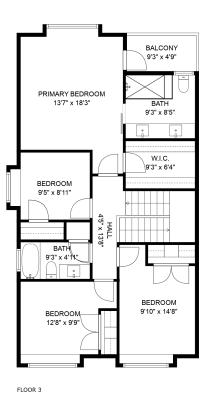

#### **Estimated Areas:**

Below Main: 945 sq. ft Main Floor: 955 sq. ft Above Main: 994 sq. ft Total: 2894 Sq. Ft

## **Estimated Areas:**

Below Main: 945 sq. ft Main Floor: 955 sq. ft Above Main: 994 sq. ft Total: 2894 Sq. Ft