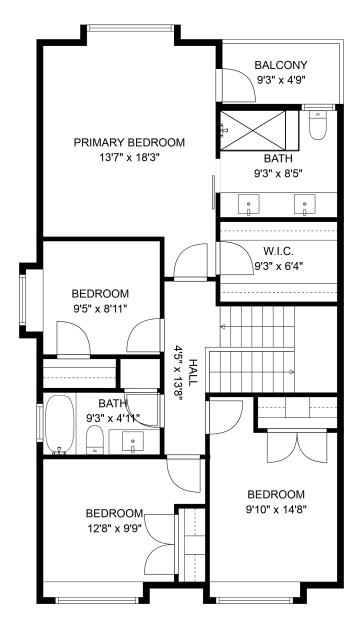

## 19376 120b Ave

Effie Sachami 6043164328 theeffieeffect@outlook.com

#### **Estimated Areas:**

Below Main: 945 sq. ft Main Floor: 955 sq. ft Above Main: 994 sq. ft Total: 2894 Sq. Ft