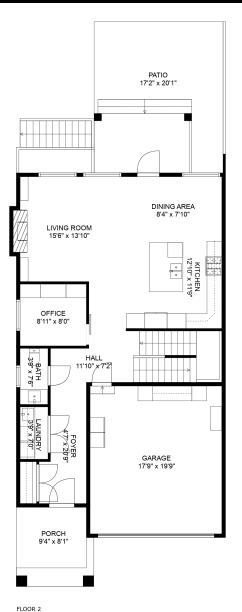

## 19376 120b Ave

Effie Sachami 6043164328 theeffieeffect@outlook.com

#### **Estimated Areas:**

Below Main: 945 sq. ft Main Floor: 955 sq. ft Above Main: 994 sq. ft Total: 2894 Sq. Ft