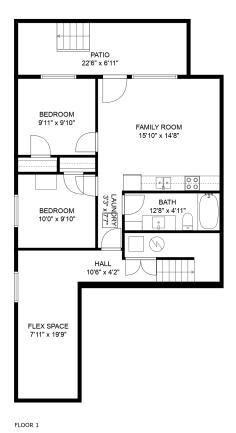

# 19376 120b Ave

Effie Sachami 6043164328 theeffieeffect@outlook.com

#### **Estimated Areas:**

Below Main: 945 sq. ft Main Floor: 955 sq. ft Above Main: 994 sq. ft Total: 2894 Sq. Ft