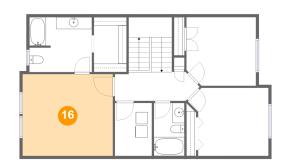

### Floor 3 - Primary Bedroom

**Dimensions**: 15'1" x 13'8"

Area: 207 sq. ft

Counted as living area: Yes

Heated: Yes Finished: Yes Enclosed: Yes Contiguous: Yes Permitted: Yes Wet space: No Addition: No Conversion: No