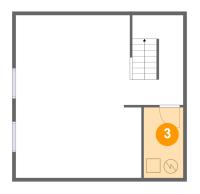

### Floor 1 - Electrical Room

Dimensions: 5'8" x 10'0" Area: 57 sq. ft

Counted as living area: No

Heated: No Finished: No Enclosed: Yes Contiguous: Yes Permitted: Yes Wet space: No Addition: No Conversion: No