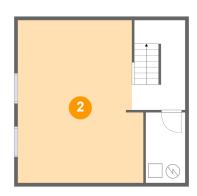

#### Ploor 1 - Basement

Dimensions: 17'11" x 23'2"

Area: 394 sq. ft

Counted as living area: No

Heated: No Finished: No Enclosed: Yes Contiguous: Yes Permitted: Yes Wet space: No Addition: No Conversion: No