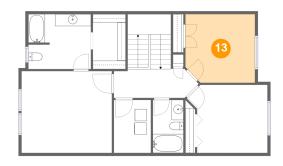

### 13 - Bedroom

**Dimensions:** 11'8" x 11'6"

Area: 130 sq. ft

Counted as living area: Yes

Heated: Yes Finished: Yes Enclosed: Yes Contiguous: Yes Permitted: Yes Wet space: No Addition: No Conversion: No