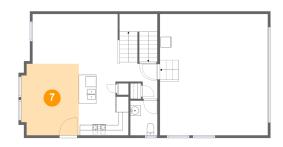

## Floor 2 - Dining Area

Dimensions: 11'1" x 13'8"

Area: 146 sq. ft

Counted as living area: Yes

Heated: Yes Finished: Yes Enclosed: Yes Contiguous: Yes Permitted: Yes Wet space: No Addition: No Conversion: No