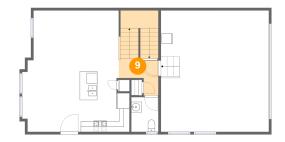

#### Floor 2 - WC

Dimensions: 5'2" x 6'8"

Area: 34 sq. ft

Counted as living area: Yes

Heated: Yes Finished: Yes Enclosed: Yes Contiguous: Yes Permitted: Yes Wet space: No Addition: No Conversion: No

Floor 2 - Hall

Dimensions: 7'7" x 6'9" **Area:** 102 sq. ft

Counted as living area: Yes

Finished: Yes Enclosed: Yes Contiguous: Yes Permitted: Yes Wet space: No Addition: No

Heated: Yes

Conversion: No