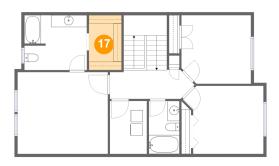

Floor 3 - W.I.C.

Dimensions: 5'6" x 9'2"

Area: 50 sq. ft

Counted as living area: Yes

Heated: Yes Finished: Yes Enclosed: Yes Contiguous: Yes Permitted: Yes Wet space: No Addition: No Conversion: No