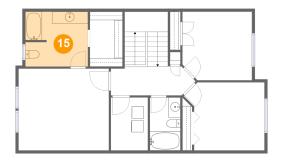

<sup>15</sup> Floor 3 - Bath

**Dimensions:** 10'6" x 9'2"

Area: 95 sq. ft

Counted as living area: Yes

Heated: Yes Finished: Yes Enclosed: Yes Contiguous: Yes Permitted: Yes Wet space: Yes Addition: No Conversion: No