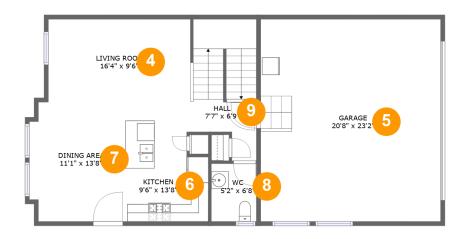

#### **Room dimensions**

Floor 2 Total sqft: 1129 Living area: 623

| # |             | Dimensions    | sqft       | Counted as living area |
|---|-------------|---------------|------------|------------------------|
| 4 | Living Room | 16'4" x 9'6"  | 155 sq. ft | Yes                    |
| 5 | Garage      | 20'8" x 23'2" | 479 sq. ft | No                     |
| 6 | Kitchen     | 9'6" x 13'8"  | 116 sq. ft | Yes                    |
| 7 | Dining Area | 11'1" x 13'8" | 146 sq. ft | Yes                    |
| 8 | wc          | 5'2" x 6'8"   | 34 sq. ft  | Yes                    |
| 9 | Hall        | 7'7" x 6'9"   | 102 sq. ft | Yes                    |

## Floor 2 - Living Room

**Dimensions**: 16'4" x 9'6"

**Area:** 155 sq. ft

Counted as living area: Yes

Heated: Yes Finished: Yes Enclosed: Yes Contiguous: Yes Permitted: Yes Wet space: No Addition: No Conversion: No

### 5 Floor 2 - Garage

Dimensions: 20'8" x 23'2"

Area: 479 sq. ft

Counted as living area: No

Heated: No Finished: No Enclosed: Yes Contiguous: Yes Permitted: Yes Wet space: No Addition: No Conversion: No

6 Floor 2 - Kitchen

**Dimensions:** 9'6" x 13'8" **Area:** 116 sq. ft

Counted as living area: Yes

Heated: Yes Finished: Yes Enclosed: Yes Contiguous: Yes Permitted: Yes Wet space: No Addition: No Conversion: No

## Floor 2 - Dining Area

Dimensions: 11'1" x 13'8"

Area: 146 sq. ft

Counted as living area: Yes

Heated: Yes Finished: Yes Enclosed: Yes Contiguous: Yes Permitted: Yes Wet space: No Addition: No Conversion: No

#### Floor 2 - WC

Dimensions: 5'2" x 6'8"

Area: 34 sq. ft

Counted as living area: Yes

Heated: Yes Finished: Yes Enclosed: Yes Contiguous: Yes Permitted: Yes Wet space: No Addition: No Conversion: No

Floor 2 - Hall

Dimensions: 7'7" x 6'9" **Area:** 102 sq. ft

Counted as living area: Yes

Finished: Yes Enclosed: Yes Contiguous: Yes Permitted: Yes Wet space: No Addition: No

Heated: Yes

Conversion: No