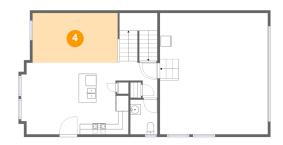

## Floor 2 - Living Room

**Dimensions**: 16'4" x 9'6"

**Area:** 155 sq. ft

Counted as living area: Yes

Heated: Yes Finished: Yes Enclosed: Yes Contiguous: Yes Permitted: Yes Wet space: No Addition: No Conversion: No