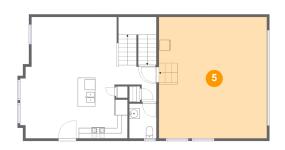

### 5 Floor 2 - Garage

Dimensions: 20'8" x 23'2"

Area: 479 sq. ft

Counted as living area: No

Heated: No Finished: No Enclosed: Yes Contiguous: Yes Permitted: Yes Wet space: No Addition: No Conversion: No

6 Floor 2 - Kitchen