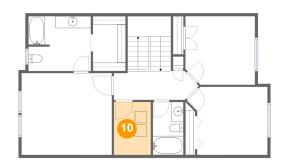

## Floor 3 - Laundry

Dimensions: 6'2" x 8'10"

Area: 55 sq. ft

Counted as living area: Yes

Heated: Yes Finished: Yes Enclosed: Yes Contiguous: Yes Permitted: Yes Wet space: No Addition: No Conversion: No