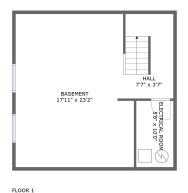

#### **Room dimensions**

Floor 1 Total sqft: 590 Living area: 0

| # |                 | Dimensions     | sqft       | Counted as living area |
|---|-----------------|----------------|------------|------------------------|
| 1 | Hall            | 7'7" x 3'7"    | 95 sq. ft  | No                     |
| 2 | Basement        | 17'11" x 23'2" | 394 sq. ft | No                     |
| 3 | Electrical Room | 5'8" x 10'0"   | 57 sq. ft  | No                     |

### Floor 1 - Hall

Dimensions: 7'7" x 3'7" Area: 95 sq. ft

Counted as living area: No

Heated: Yes Finished: No Enclosed: Yes Contiguous: Yes Permitted: Yes Wet space: No Addition: No Conversion: No

#### Ploor 1 - Basement

Dimensions: 17'11" x 23'2"

Area: 394 sq. ft

Counted as living area: No

Heated: No Finished: No Enclosed: Yes Contiguous: Yes Permitted: Yes Wet space: No Addition: No Conversion: No

### Floor 1 - Electrical Room

Dimensions: 5'8" x 10'0" Area: 57 sq. ft

Counted as living area: No

Heated: No Finished: No Enclosed: Yes Contiguous: Yes Permitted: Yes Wet space: No Addition: No Conversion: No