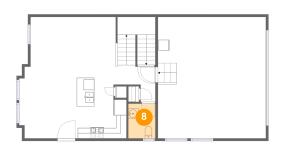

#### Floor 2 - WC

Dimensions: 5'2" x 6'8"

Area: 34 sq. ft

Counted as living area: Yes

Heated: Yes Finished: Yes Enclosed: Yes Contiguous: Yes Permitted: Yes Wet space: No Addition: No Conversion: No

Floor 2 - Hall