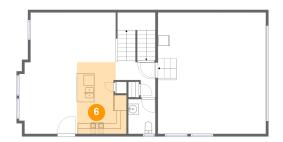

### 5 Floor 2 - Garage

Dimensions: 20'8" x 23'2"

Area: 479 sq. ft

Counted as living area: No

Heated: No Finished: No Enclosed: Yes Contiguous: Yes Permitted: Yes Wet space: No Addition: No Conversion: No

6 Floor 2 - Kitchen

**Dimensions:** 9'6" x 13'8" **Area:** 116 sq. ft

Counted as living area: Yes

Heated: Yes Finished: Yes Enclosed: Yes Contiguous: Yes Permitted: Yes Wet space: No Addition: No Conversion: No