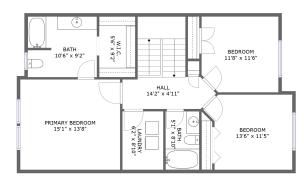

#### **Room dimensions**

Floor 3 Total sqft: 964 Living area: 964

| #  |                 | Dimensions    | sqft       | Counted as living area |
|----|-----------------|---------------|------------|------------------------|
| 10 | Laundry         | 6'2" x 8'10"  | 55 sq. ft  | Yes                    |
| 11 | Bedroom         | 13'6" x 11'5" | 137 sq. ft | Yes                    |
| 12 | Hall            | 14'2" x 4'11" | 129 sq. ft | Yes                    |
| 13 | Bedroom         | 11'8" x 11'6" | 130 sq. ft | Yes                    |
| 14 | Bath            | 5'1" x 8'10"  | 45 sq. ft  | Yes                    |
| 15 | Bath            | 10'6" x 9'2"  | 95 sq. ft  | Yes                    |
| 16 | Primary Bedroom | 15'1" x 13'8" | 207 sq. ft | Yes                    |
| 17 | W.I.C.          | 5'6" x 9'2"   | 50 sq. ft  | Yes                    |

## Floor 3 - Laundry

Dimensions: 6'2" x 8'10"

Area: 55 sq. ft

Counted as living area: Yes

Heated: Yes Finished: Yes Enclosed: Yes Contiguous: Yes Permitted: Yes Wet space: No Addition: No Conversion: No

### Floor 3 - Bedroom

Dimensions: 13'6" x 11'5"

**Area:** 137 sq. ft

Counted as living area: Yes

Heated: Yes Finished: Yes Enclosed: Yes Contiguous: Yes Permitted: Yes Wet space: No Addition: No Conversion: No

Ploor 3 - Hall

Dimensions: 14'2" x 4'11"

**Area:** 129 sq. ft

Counted as living area: Yes

Heated: Yes Finished: Yes Enclosed: Yes Contiguous: Yes Permitted: Yes Wet space: No Addition: No Conversion: No

### 13 - Bedroom

**Dimensions:** 11'8" x 11'6"

Area: 130 sq. ft

Counted as living area: Yes

Heated: Yes Finished: Yes Enclosed: Yes Contiguous: Yes Permitted: Yes Wet space: No Addition: No Conversion: No

#### Floor 3 - Bath

**Dimensions:** 5'1" x 8'10"

Area: 45 sq. ft

Counted as living area: Yes

Heated: Yes Finished: Yes Enclosed: Yes Contiguous: Yes Permitted: Yes Wet space: Yes Addition: No Conversion: No

<sup>15</sup> Floor 3 - Bath

**Dimensions:** 10'6" x 9'2"

Area: 95 sq. ft

Counted as living area: Yes

Heated: Yes Finished: Yes Enclosed: Yes Contiguous: Yes Permitted: Yes Wet space: Yes Addition: No Conversion: No

### Floor 3 - Primary Bedroom

**Dimensions**: 15'1" x 13'8"

Area: 207 sq. ft

Counted as living area: Yes

Heated: Yes Finished: Yes Enclosed: Yes Contiguous: Yes Permitted: Yes Wet space: No Addition: No Conversion: No

Floor 3 - W.I.C.

Dimensions: 5'6" x 9'2"

Area: 50 sq. ft

Counted as living area: Yes

Heated: Yes Finished: Yes Enclosed: Yes Contiguous: Yes Permitted: Yes Wet space: No Addition: No Conversion: No