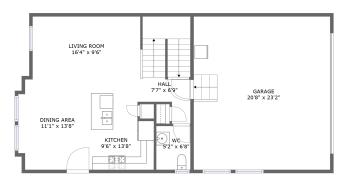

#### **Room dimensions**

Floor 2 Total sqft: 1129 Living area: 623

| # |             | Dimensions    | sqft       | Counted as living area |
|---|-------------|---------------|------------|------------------------|
| 4 | Living Room | 16'4" x 9'6"  | 155 sq. ft | Yes                    |
| 5 | Garage      | 20'8" x 23'2" | 479 sq. ft | No                     |
| 6 | Kitchen     | 9'6" x 13'8"  | 116 sq. ft | Yes                    |
| 7 | Dining Area | 11'1" x 13'8" | 146 sq. ft | Yes                    |
| 8 | wc          | 5'2" x 6'8"   | 34 sq. ft  | Yes                    |
| 9 | Hall        | 7'7" x 6'9"   | 102 sq. ft | Yes                    |

## Floor 2 - Living Room

**Dimensions**: 16'4" x 9'6"

**Area:** 155 sq. ft

Counted as living area: Yes

Heated: Yes Finished: Yes Enclosed: Yes Contiguous: Yes Permitted: Yes Wet space: No Addition: No Conversion: No

### 5 Floor 2 - Garage

Dimensions: 20'8" x 23'2"

Area: 479 sq. ft

Counted as living area: No

Heated: No Finished: No Enclosed: Yes Contiguous: Yes Permitted: Yes Wet space: No Addition: No Conversion: No

6 Floor 2 - Kitchen

**Dimensions:** 9'6" x 13'8" **Area:** 116 sq. ft

Counted as living area: Yes

Heated: Yes Finished: Yes Enclosed: Yes Contiguous: Yes Permitted: Yes Wet space: No Addition: No Conversion: No

## Floor 2 - Dining Area

Dimensions: 11'1" x 13'8"

Area: 146 sq. ft

Counted as living area: Yes

Heated: Yes Finished: Yes Enclosed: Yes Contiguous: Yes Permitted: Yes Wet space: No Addition: No Conversion: No

#### Floor 2 - WC

Dimensions: 5'2" x 6'8"

Area: 34 sq. ft

Counted as living area: Yes

Heated: Yes Finished: Yes Enclosed: Yes Contiguous: Yes Permitted: Yes Wet space: No Addition: No Conversion: No

Floor 2 - Hall

Dimensions: 7'7" x 6'9" **Area:** 102 sq. ft

Counted as living area: Yes

Finished: Yes Enclosed: Yes Contiguous: Yes Permitted: Yes Wet space: No Addition: No

Heated: Yes

Conversion: No