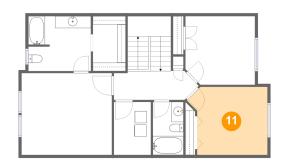

### Floor 3 - Bedroom

Dimensions: 13'6" x 11'5"

**Area:** 137 sq. ft

Counted as living area: Yes

Heated: Yes Finished: Yes Enclosed: Yes Contiguous: Yes Permitted: Yes Wet space: No Addition: No Conversion: No