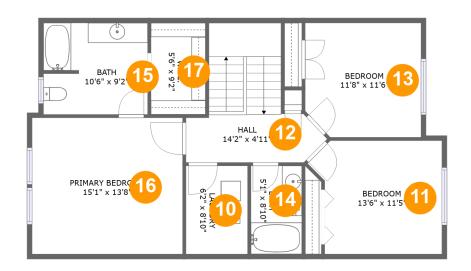

#### **Room dimensions**

Floor 3 Total sqft: 964 Living area: 964

| #  |                 | Dimensions    | sqft       | Counted as living area |
|----|-----------------|---------------|------------|------------------------|
| 10 | Laundry         | 6'2" x 8'10"  | 55 sq. ft  | Yes                    |
| 11 | Bedroom         | 13'6" x 11'5" | 137 sq. ft | Yes                    |
| 12 | Hall            | 14'2" x 4'11" | 129 sq. ft | Yes                    |
| 13 | Bedroom         | 11'8" x 11'6" | 130 sq. ft | Yes                    |
| 14 | Bath            | 5'1" x 8'10"  | 45 sq. ft  | Yes                    |
| 15 | Bath            | 10'6" x 9'2"  | 95 sq. ft  | Yes                    |
| 16 | Primary Bedroom | 15'1" x 13'8" | 207 sq. ft | Yes                    |
| 17 | W.I.C.          | 5'6" x 9'2"   | 50 sq. ft  | Yes                    |

## Floor 3 - Laundry

Dimensions: 6'2" x 8'10"

Area: 55 sq. ft

Counted as living area: Yes

Heated: Yes Finished: Yes Enclosed: Yes Contiguous: Yes Permitted: Yes Wet space: No Addition: No Conversion: No

### Floor 3 - Bedroom

Dimensions: 13'6" x 11'5"

**Area:** 137 sq. ft

Counted as living area: Yes

Heated: Yes Finished: Yes Enclosed: Yes Contiguous: Yes Permitted: Yes Wet space: No Addition: No Conversion: No

Ploor 3 - Hall

Dimensions: 14'2" x 4'11"

**Area:** 129 sq. ft

Counted as living area: Yes

Heated: Yes Finished: Yes Enclosed: Yes Contiguous: Yes Permitted: Yes Wet space: No Addition: No Conversion: No

### 13 - Bedroom

**Dimensions:** 11'8" x 11'6"

Area: 130 sq. ft

Counted as living area: Yes

Heated: Yes Finished: Yes Enclosed: Yes Contiguous: Yes Permitted: Yes Wet space: No Addition: No Conversion: No

#### Floor 3 - Bath

**Dimensions:** 5'1" x 8'10"

Area: 45 sq. ft

Counted as living area: Yes

Heated: Yes Finished: Yes Enclosed: Yes Contiguous: Yes Permitted: Yes Wet space: Yes Addition: No Conversion: No

<sup>15</sup> Floor 3 - Bath

**Dimensions:** 10'6" x 9'2"

Area: 95 sq. ft

Counted as living area: Yes

Heated: Yes Finished: Yes Enclosed: Yes Contiguous: Yes Permitted: Yes Wet space: Yes Addition: No Conversion: No

### Floor 3 - Primary Bedroom

**Dimensions**: 15'1" x 13'8"

Area: 207 sq. ft

Counted as living area: Yes

Heated: Yes Finished: Yes Enclosed: Yes Contiguous: Yes Permitted: Yes Wet space: No Addition: No Conversion: No

Floor 3 - W.I.C.

Dimensions: 5'6" x 9'2"

Area: 50 sq. ft

Counted as living area: Yes

Heated: Yes Finished: Yes Enclosed: Yes Contiguous: Yes Permitted: Yes Wet space: No Addition: No Conversion: No