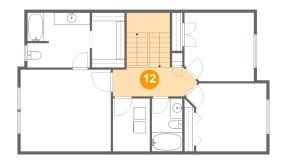

Ploor 3 - Hall

Dimensions: 14'2" x 4'11"

**Area:** 129 sq. ft

Counted as living area: Yes

Heated: Yes Finished: Yes Enclosed: Yes Contiguous: Yes Permitted: Yes Wet space: No Addition: No Conversion: No