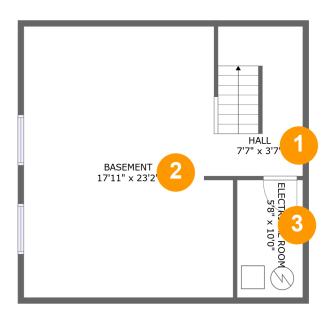

#### **Room dimensions**

Floor 1 Total sqft: 590 Living area: 0

| # |                 | Dimensions     | sqft       | Counted as living area |
|---|-----------------|----------------|------------|------------------------|
| 1 | Hall            | 7'7" x 3'7"    | 95 sq. ft  | No                     |
| 2 | Basement        | 17'11" x 23'2" | 394 sq. ft | No                     |
| 3 | Electrical Room | 5'8" x 10'0"   | 57 sq. ft  | No                     |

### Floor 1 - Hall

Dimensions: 7'7" x 3'7" Area: 95 sq. ft

Counted as living area: No

Heated: Yes Finished: No Enclosed: Yes Contiguous: Yes Permitted: Yes Wet space: No Addition: No Conversion: No

#### Ploor 1 - Basement

Dimensions: 17'11" x 23'2"

Area: 394 sq. ft

Counted as living area: No

Heated: No Finished: No Enclosed: Yes Contiguous: Yes Permitted: Yes Wet space: No Addition: No Conversion: No

### Floor 1 - Electrical Room

Dimensions: 5'8" x 10'0" Area: 57 sq. ft

Counted as living area: No

Heated: No Finished: No Enclosed: Yes Contiguous: Yes Permitted: Yes Wet space: No Addition: No Conversion: No