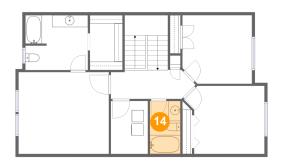

#### Floor 3 - Bath

**Dimensions:** 5'1" x 8'10"

Area: 45 sq. ft

Counted as living area: Yes

Heated: Yes Finished: Yes Enclosed: Yes Contiguous: Yes Permitted: Yes Wet space: Yes Addition: No Conversion: No