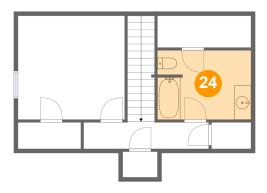

#### **Room Dimensions**

Floor 2 Total sqft: 508 Living area: 460

| #  | Room name | Dimensions     | Area (sqft) | Counted as Living Area |
|----|-----------|----------------|-------------|------------------------|
| 20 | Bedroom   | 12'10" x 12'5" | 137 sq. ft  | Yes                    |
| 21 | Hall      | 15'0" x 3'3"   | 89 sq. ft   | Yes                    |
| 22 | W.i.c.    | 11'3" x 3'10"  | 43 sq. ft   | Yes                    |
| 23 | W.i.c.    | 7'7" x 3'2"    | 24 sq. ft   | Yes                    |
| 24 | Bath      | 11'3" x 8'4"   | 92 sq. ft   | Yes                    |

Floor 2 - W.i.c.

Dimensions: 7'7" x 3'2"

Area: 24 sq. ft

Counted as Living Area:

Yes

Heated: Yes Finished: Yes Enclosed: Yes Contiguous: Yes

Floor 2 - Bath

Dimensions: 11'3" x 8'4"

Area: 92 sq. ft

**Counted as Living Area:** 

Yes

Heated: Yes Finished: Yes Enclosed: Yes Contiguous:

Yes