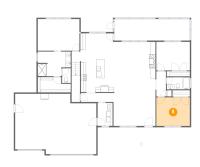

### Floor 1 - Wc

Dimensions: 3'4" x 5'8"

Area: 19 sq. ft

Counted as Living Area:

Yes

Heated: Yes Finished: Yes Enclosed: Yes Contiguous:

Yes

Permitted: Yes Wet Space: Yes Addition: No Conversion: No