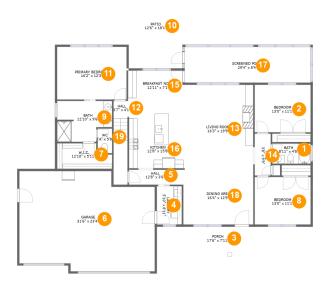

#### **Room Dimensions**

Floor 1 Total sqft: 3282 Living area: 1945

| #  | Room name       | Dimensions     | Area (sqft) | Counted as Living Area |
|----|-----------------|----------------|-------------|------------------------|
| 1  | Bath            | 8'11" x 4'8"   | 42 sq. ft   | Yes                    |
| 2  | Bedroom         | 13'0" x 11'1"  | 144 sq. ft  | Yes                    |
| 3  | Porch           | 17'6" x 7'11"  | 129 sq. ft  | No                     |
| 4  | Laundry         | 5'10" x 8'11"  | 52 sq. ft   | Yes                    |
| 5  | Hall            | 12'8" x 3'6"   | 44 sq. ft   | Yes                    |
| 6  | Garage          | 31'6" x 23'4"  | 677 sq. ft  | No                     |
| 7  | W.i.c.          | 12'10" x 5'11" | 67 sq. ft   | Yes                    |
| 8  | Bedroom         | 13'0" x 11'1"  | 144 sq. ft  | Yes                    |
| 9  | Bath            | 12'10" x 9'6"  | 108 sq. ft  | Yes                    |
| 10 | Patio           | 12'6" x 18'1"  | 227 sq. ft  | No                     |
| 11 | Primary Bedroom | 16'2" x 12'3"  | 198 sq. ft  | Yes                    |

| #  | Room name      | Dimensions    | Area (sqft) | Counted as Living Area |
|----|----------------|---------------|-------------|------------------------|
| 12 | Hall           | 3'7" x 4'1"   | 65 sq. ft   | Yes                    |
| 13 | Living Room    | 16'3" x 19'9" | 322 sq. ft  | Yes                    |
| 14 | Hall           | 3'8" x 9'9"   | 36 sq. ft   | Yes                    |
| 15 | Breakfast Nook | 12'11" x 7'1" | 91 sq. ft   | Yes                    |
| 16 | Kitchen        | 12'8" x 15'8" | 199 sq. ft  | Yes                    |
| 17 | Screened Porch | 29'4" x 8'4"  | 244 sq. ft  | No                     |
| 18 | Dining Area    | 16'4" x 12'9" | 208 sq. ft  | Yes                    |
| 19 | Wc             | 3'4" x 5'8"   | 19 sq. ft   | Yes                    |