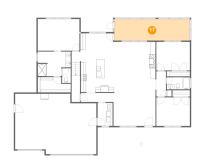

### Floor 1 - Living Room

**Dimensions**: 16'3" x 19'9"

**Area**: 322 sq. ft

Counted as Living Area:

Yes

Heated: Yes Finished: Yes Enclosed: Yes Contiguous:

Yes

Permitted: Yes Wet Space: No Addition: No Conversion: No