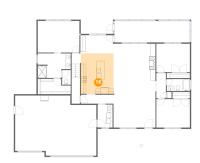

### Floor 1 - Living Room

**Dimensions**: 16'3" x 19'9"

**Area**: 322 sq. ft

Counted as Living Area:

Yes

Heated: Yes Finished: Yes Enclosed: Yes Contiguous:

Yes

Permitted: Yes Wet Space: No Addition: No Conversion: No