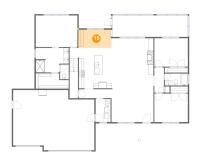

### 2 Floor 1 - Bedroom

Dimensions: 13'0" x 11'1"

**Area:** 144 sq. ft

Counted as Living Area:

Yes

Heated: Yes Finished: Yes Enclosed: Yes Contiguous:

Yes

3 Floor 1 - Porch