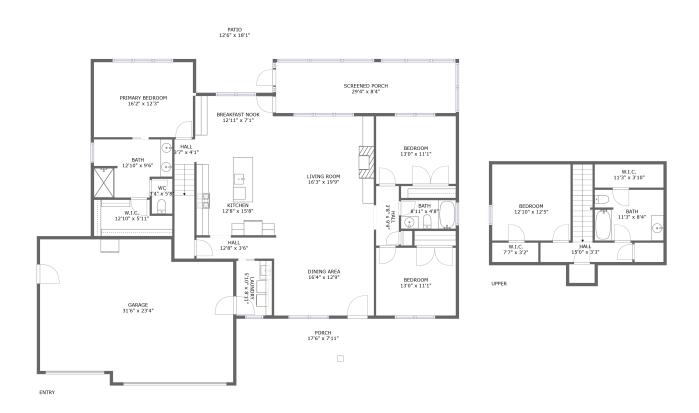

#### **Room Dimensions**

Floor 1 Total sqft: 3282 Living area: 1945

| #  | Room name       | Dimensions     | Area (sqft) | Counted as Living Area |
|----|-----------------|----------------|-------------|------------------------|
| 1  | Bath            | 8'11" x 4'8"   | 42 sq. ft   | Yes                    |
| 2  | Bedroom         | 13'0" x 11'1"  | 144 sq. ft  | Yes                    |
| 3  | Porch           | 17'6" x 7'11"  | 129 sq. ft  | No                     |
| 4  | Laundry         | 5'10" x 8'11"  | 52 sq. ft   | Yes                    |
| 5  | Hall            | 12'8" x 3'6"   | 44 sq. ft   | Yes                    |
| 6  | Garage          | 31'6" x 23'4"  | 677 sq. ft  | No                     |
| 7  | W.i.c.          | 12'10" x 5'11" | 67 sq. ft   | Yes                    |
| 8  | Bedroom         | 13'0" x 11'1"  | 144 sq. ft  | Yes                    |
| 9  | Bath            | 12'10" x 9'6"  | 108 sq. ft  | Yes                    |
| 10 | Patio           | 12'6" x 18'1"  | 227 sq. ft  | No                     |
| 11 | Primary Bedroom | 16'2" x 12'3"  | 198 sq. ft  | Yes                    |

| #  | Room name      | Dimensions    | Area (sqft) | Counted as Living Area |
|----|----------------|---------------|-------------|------------------------|
| 12 | Hall           | 3'7" x 4'1"   | 65 sq. ft   | Yes                    |
| 13 | Living Room    | 16'3" x 19'9" | 322 sq. ft  | Yes                    |
| 14 | Hall           | 3'8" x 9'9"   | 36 sq. ft   | Yes                    |
| 15 | Breakfast Nook | 12'11" x 7'1" | 91 sq. ft   | Yes                    |
| 16 | Kitchen        | 12'8" x 15'8" | 199 sq. ft  | Yes                    |
| 17 | Screened Porch | 29'4" x 8'4"  | 244 sq. ft  | No                     |
| 18 | Dining Area    | 16'4" x 12'9" | 208 sq. ft  | Yes                    |
| 19 | Wc             | 3'4" x 5'8"   | 19 sq. ft   | Yes                    |