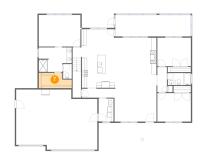

### • Floor 1 - Bath

Dimensions: 8'11" x 4'8" Area: 42 sq. ft

Counted as Living Area:

Yes

Heated: Yes Finished: Yes Enclosed: Yes Contiguous:

Yes

Permitted: Yes Wet Space: Yes Addition: No Conversion: No