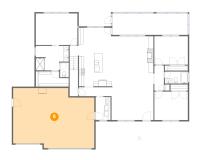

### 2 Floor 1 - Bedroom

Dimensions: 13'0" x 11'1"

**Area:** 144 sq. ft

Counted as Living Area:

Yes

Heated: Yes Finished: Yes Enclosed: Yes Contiguous:

Yes

3 Floor 1 - Porch

### Floor 1 - Primary Bedroom

**Dimensions:** 16'2" x 12'3" **Area:** 198 sq. ft

Counted as Living Area:

Yes

Heated: Yes Finished: Yes Enclosed: Yes Contiguous:

Yes

Dimensions: 3'7" x 4'1" Area: 65 sq. ft

Counted as Living Area: