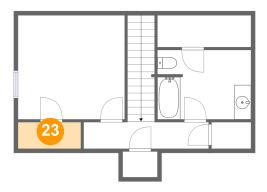

#### **Room Dimensions**

Floor 2 Total sqft: 508 Living area: 460

| #  | Room name | Dimensions     | Area (sqft) | Counted as Living Area |
|----|-----------|----------------|-------------|------------------------|
| 20 | Bedroom   | 12'10" x 12'5" | 137 sq. ft  | Yes                    |
| 21 | Hall      | 15'0" x 3'3"   | 89 sq. ft   | Yes                    |
| 22 | W.i.c.    | 11'3" x 3'10"  | 43 sq. ft   | Yes                    |
| 23 | W.i.c.    | 7'7" x 3'2"    | 24 sq. ft   | Yes                    |
| 24 | Bath      | 11'3" x 8'4"   | 92 sq. ft   | Yes                    |

Floor 2 - W.i.c.

Dimensions: 7'7" x 3'2"

Area: 24 sq. ft

Counted as Living Area:

Yes

Heated: Yes Finished: Yes Enclosed: Yes Contiguous: Yes

Floor 2 - Bath

Dimensions: 11'3" x 8'4"