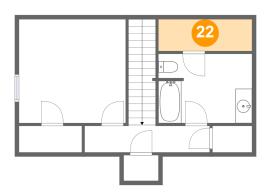

#### **Room Dimensions**

Floor 2 Total sqft: 508 Living area: 460

| #  | Room name | Dimensions     | Area (sqft) | Counted as Living Area |
|----|-----------|----------------|-------------|------------------------|
| 20 | Bedroom   | 12'10" x 12'5" | 137 sq. ft  | Yes                    |
| 21 | Hall      | 15'0" x 3'3"   | 89 sq. ft   | Yes                    |
| 22 | W.i.c.    | 11'3" x 3'10"  | 43 sq. ft   | Yes                    |
| 23 | W.i.c.    | 7'7" x 3'2"    | 24 sq. ft   | Yes                    |
| 24 | Bath      | 11'3" x 8'4"   | 92 sq. ft   | Yes                    |

**Dimensions**: 11'3" x 3'10"

Area: 43 sq. ft

Counted as Living Area:

Yes

Heated: Yes Finished: Yes Enclosed: Yes

**Contiguous:** 

Yes

Permitted: Yes Wet Space: No Addition: No Conversion: No