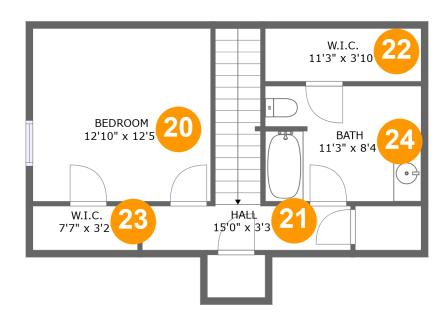

#### **Room Dimensions**

Floor 2 Total sqft: 508 Living area: 460

| #  | Room name | Dimensions     | Area (sqft) | Counted as Living Area |
|----|-----------|----------------|-------------|------------------------|
| 20 | Bedroom   | 12'10" x 12'5" | 137 sq. ft  | Yes                    |
| 21 | Hall      | 15'0" x 3'3"   | 89 sq. ft   | Yes                    |
| 22 | W.i.c.    | 11'3" x 3'10"  | 43 sq. ft   | Yes                    |
| 23 | W.i.c.    | 7'7" x 3'2"    | 24 sq. ft   | Yes                    |
| 24 | Bath      | 11'3" x 8'4"   | 92 sq. ft   | Yes                    |