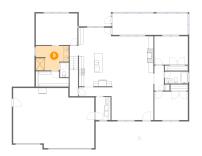

### • Floor 1 - Bath

Dimensions: 8'11" x 4'8" Area: 42 sq. ft

Counted as Living Area:

Yes

Heated: Yes Finished: Yes Enclosed: Yes Contiguous:

Yes

Permitted: Yes Wet Space: Yes Addition: No Conversion: No