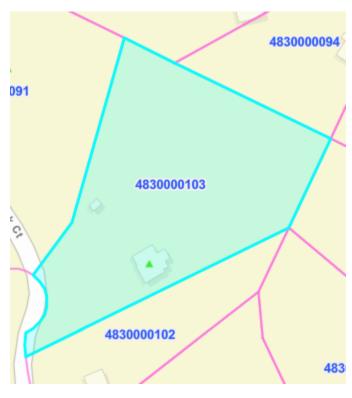

### **Property Data**

**Parcel Number:** 4830000103 **PIN:** 4830000103

Lot: 26
Deeded Acres: 3

GIS Acres: 2.52

 Deed Book / Page:
 4891 / 114

 Sold Date:
 12/27/2002

 Sold Price:
 195000

**Grantor:** 

**Plat Book / Page:** 134 / 21

**Legal Description** 

KINGSBURY ACRES LOT 26 PH I 2.61

AC

**Subdivision** 

KINGSBURRY ACRES SDV