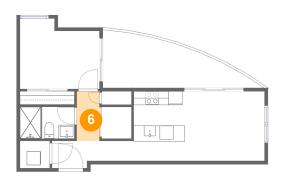

### 6 Floor 1 - Hall

Dimensions: 3'4" x 7'3"

Area: 24 sq. ft

Counted as living area: Yes

Heated: Yes Finished: Yes Enclosed: Yes Contiguous: Yes Permitted: Yes Wet space: No Addition: No Conversion: No