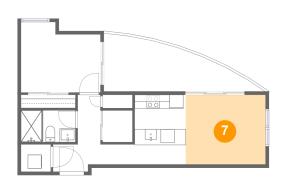

## Floor 1 - Living Room

Dimensions: 11'8" x 10'2"

Area: 118 sq. ft

Counted as living area: Yes

Heated: Yes Finished: Yes Enclosed: Yes Contiguous: Yes Permitted: Yes Wet space: No Addition: No Conversion: No