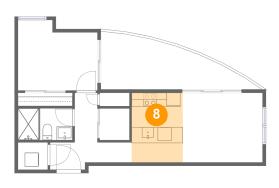

#### Floor 1 - Kitchen

Dimensions: 7'5" x 10'2"

Area: 75 sq. ft

Counted as living area: Yes

Heated: Yes Finished: Yes Enclosed: Yes Contiguous: Yes Permitted: Yes Wet space: No Addition: No Conversion: No