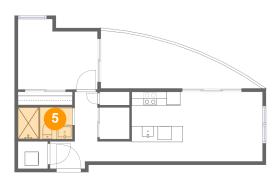

## Floor 1 - Laundry

Dimensions: 4'4" x 4'0" Area: 17 sq. ft

Counted as living area: Yes

Heated: Yes Finished: Yes Enclosed: Yes Contiguous: Yes Permitted: Yes Wet space: No Addition: No Conversion: No