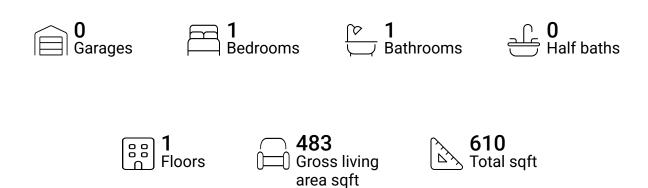

FLOOR 1

#### **Property summary**







#### **Room dimensions**

Floor 1 Total sqft: 610 Living area: 483

| # |             | Dimensions    | sqft       | Counted as living area |
|---|-------------|---------------|------------|------------------------|
| 1 | Laundry     | 4'4" x 4'0"   | 17 sq. ft  | Yes                    |
| 2 | Bedroom     | 11'7" x 10'3" | 107 sq. ft | Yes                    |
| 3 | Foyer       | 11'11" x 4'0" | 40 sq. ft  | Yes                    |
| 4 | Balcony     | 23'3" x 8'5"  | 127 sq. ft | No                     |
| 5 | Bath        | 7'11" x 4'7"  | 37 sq. ft  | Yes                    |
| 6 | Hall        | 3'4" x 7'3"   | 24 sq. ft  | Yes                    |
| 7 | Living Room | 11'8" x 10'2" | 118 sq. ft | Yes                    |
| 8 | Kitchen     | 7'5" x 10'2"  | 75 sq. ft  | Yes