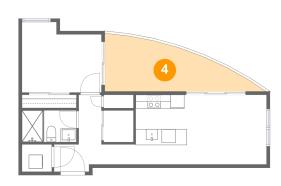

## Floor 1 - Living Room

Dimensions: 11'8" x 10'2"

Area: 118 sq. ft

Counted as living area: Yes

Heated: Yes Finished: Yes Enclosed: Yes Contiguous: Yes Permitted: Yes Wet space: No Addition: No Conversion: No