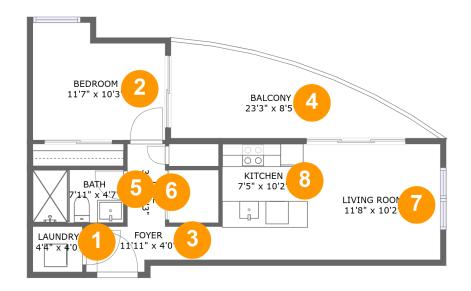

#### **Room dimensions**

Floor 1 Total sqft: 610 Living area: 483

| # |             | Dimensions    | sqft       | Counted as living area |
|---|-------------|---------------|------------|------------------------|
| 1 | Laundry     | 4'4" x 4'0"   | 17 sq. ft  | Yes                    |
| 2 | Bedroom     | 11'7" x 10'3" | 107 sq. ft | Yes                    |
| 3 | Foyer       | 11'11" x 4'0" | 40 sq. ft  | Yes                    |
| 4 | Balcony     | 23'3" x 8'5"  | 127 sq. ft | No                     |
| 5 | Bath        | 7'11" x 4'7"  | 37 sq. ft  | Yes                    |
| 6 | Hall        | 3'4" x 7'3"   | 24 sq. ft  | Yes                    |
| 7 | Living Room | 11'8" x 10'2" | 118 sq. ft | Yes                    |
| 8 | Kitchen     | 7'5" x 10'2"  | 75 sq. ft  | Yes                    |