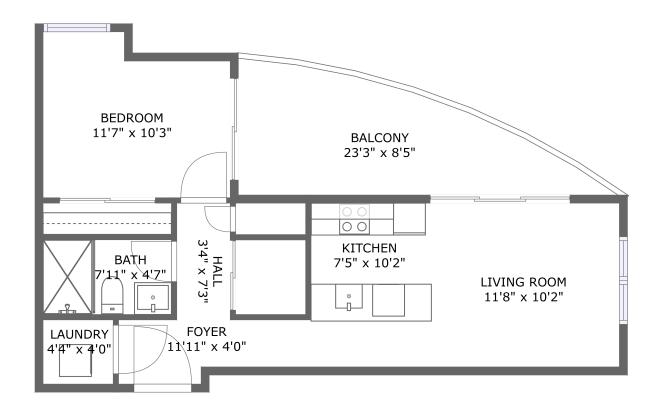

FLOOR 1

#### **Room dimensions**

Floor 1 Total sqft: 610 Living area: 483

| # |             | Dimensions    | sqft       | Counted as living area |
|---|-------------|---------------|------------|------------------------|
| 1 | Laundry     | 4'4" x 4'0"   | 17 sq. ft  | Yes                    |
| 2 | Bedroom     | 11'7" x 10'3" | 107 sq. ft | Yes                    |
| 3 | Foyer       | 11'11" x 4'0" | 40 sq. ft  | Yes                    |
| 4 | Balcony     | 23'3" x 8'5"  | 127 sq. ft | No                     |
| 5 | Bath        | 7'11" x 4'7"  | 37 sq. ft  | Yes                    |
| 6 | Hall        | 3'4" x 7'3"   | 24 sq. ft  | Yes                    |
| 7 | Living Room | 11'8" x 10'2" | 118 sq. ft | Yes                    |
| 8 | Kitchen     | 7'5" x 10'2"  | 75 sq. ft  | Yes                    |