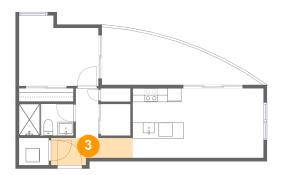

Floor 1 - Foyer

Dimensions: 11'11" x 4'0"

Area: 40 sq. ft

Counted as living area: Yes

Heated: Yes Finished: Yes Enclosed: Yes Contiguous: Yes Permitted: Yes Wet space: No Addition: No Conversion: No