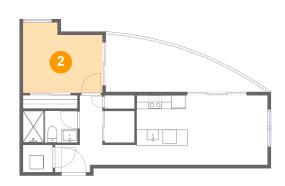

#### Floor 1 - Bedroom

Dimensions: 11'7" x 10'3"

Area: 107 sq. ft

Counted as living area: Yes

Heated: Yes Finished: Yes Enclosed: Yes Contiguous: Yes Permitted: Yes Wet space: No Addition: No Conversion: No