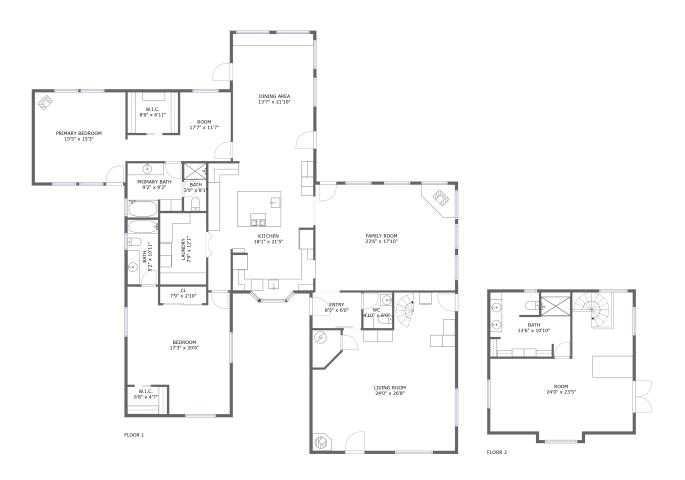

#### **Room dimensions**

Floor 1 Total sqft: 3025 Living area: 2996

| #  |                 | Dimensions     | sqft       | Counted as living area |
|----|-----------------|----------------|------------|------------------------|
| 1  | wc              | 4'10" x 6'0"   | 29 sq. ft  | Yes                    |
| 2  | Primary Bedroom | 15'5" x 15'3"  | 233 sq. ft | Yes                    |
| 3  | Family Room     | 23'6" x 17'10" | 420 sq. ft | Yes                    |
| 4  | Living Room     | 24'0" x 26'8"  | 525 sq. ft | Yes                    |
| 5  | Primary Bath    | 9'2" x 9'2"    | 79 sq. ft  | Yes                    |
| 6  | Bath            | 3'9" x 8'1"    | 30 sq. ft  | Yes                    |
| 7  | W.I.C.          | 6'8" x 4'7"    | 31 sq. ft  | Yes                    |
| 8  | Kitchen         | 18'1" x 21'5"  | 386 sq. ft | Yes                    |
| 9  | Bedroom         | 17'3" x 20'6"  | 306 sq. ft | Yes                    |
| 10 | Entry           | 8'3" x 6'0"    | 50 sq. ft  | Yes                    |
| 11 | Laundry         | 7'9" x 12'1"   | 94 sq. ft  | Yes                    |

| #  |             | Dimensions     | sqft       | Counted as living area |
|----|-------------|----------------|------------|------------------------|
| 12 | Dining Area | 13'7" x 21'10" | 296 sq. ft | Yes                    |
| 13 | Room        | 17'7" x 11'7"  | 139 sq. ft | Yes                    |
| 14 | CI          | 7'9" x 2'10"   | 22 sq. ft  | Yes                    |
| 15 | Bath        | 5'2" x 10'11"  | 56 sq. ft  | Yes                    |
| 16 | W.I.C.      | 8'6" x 6'11"   | 59 sq. ft  | Yes                    |