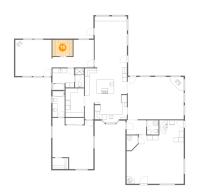

## Floor 1 - Living Room

Dimensions: 24'0" x 26'8"

Area: 525 sq. ft

Counted as living area: Yes

Heated: Yes Finished: Yes Enclosed: Yes Contiguous: Yes Permitted: Yes Wet space: No Addition: No Conversion: No