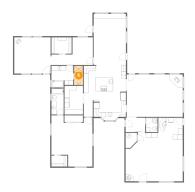

## 2 Floor 1 - Primary Bedroom

Dimensions: 15'5" x 15'3"

Area: 233 sq. ft

Counted as living area: Yes