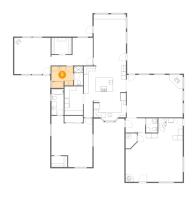

## 2 Floor 1 - Primary Bedroom

Dimensions: 15'5" x 15'3"

Area: 233 sq. ft

Counted as living area: Yes