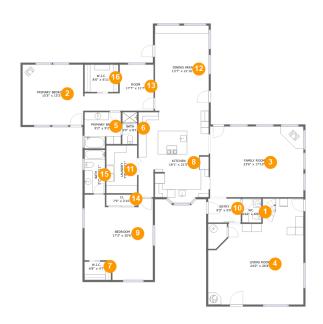

#### **Room dimensions**

Floor 1 Total sqft: 3025 Living area: 2996

| #  |                 | Dimensions     | sqft       | Counted as living area |
|----|-----------------|----------------|------------|------------------------|
| 1  | wc              | 4'10" x 6'0"   | 29 sq. ft  | Yes                    |
| 2  | Primary Bedroom | 15'5" x 15'3"  | 233 sq. ft | Yes                    |
| 3  | Family Room     | 23'6" x 17'10" | 420 sq. ft | Yes                    |
| 4  | Living Room     | 24'0" x 26'8"  | 525 sq. ft | Yes                    |
| 5  | Primary Bath    | 9'2" x 9'2"    | 79 sq. ft  | Yes                    |
| 6  | Bath            | 3'9" x 8'1"    | 30 sq. ft  | Yes                    |
| 7  | W.I.C.          | 6'8" x 4'7"    | 31 sq. ft  | Yes                    |
| 8  | Kitchen         | 18'1" x 21'5"  | 386 sq. ft | Yes                    |
| 9  | Bedroom         | 17'3" x 20'6"  | 306 sq. ft | Yes                    |
| 10 | Entry           | 8'3" x 6'0"    | 50 sq. ft  | Yes                    |
| 11 | Laundry         | 7'9" x 12'1"   | 94 sq. ft  | Yes                    |

| #  |             | Dimensions     | sqft       | Counted as living area |
|----|-------------|----------------|------------|------------------------|
| 12 | Dining Area | 13'7" x 21'10" | 296 sq. ft | Yes                    |
| 13 | Room        | 17'7" x 11'7"  | 139 sq. ft | Yes                    |
| 14 | CI          | 7'9" x 2'10"   | 22 sq. ft  | Yes                    |
| 15 | Bath        | 5'2" x 10'11"  | 56 sq. ft  | Yes                    |
| 16 | W.I.C.      | 8'6" x 6'11"   | 59 sq. ft  | Yes                    |