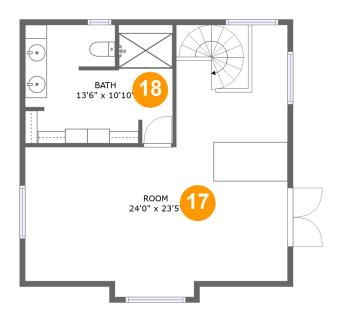

#### **Room dimensions**

Floor 2 Total sqft: 623 Living area: 623

| #  |      | Dimensions     | sqft       | Counted as living area |
|----|------|----------------|------------|------------------------|
| 17 | Room | 24'0" x 23'5"  | 419 sq. ft | Yes                    |
| 18 | Bath | 13'6" x 10'10" | 143 sq. ft | Yes                    |

### Floor 2 - Room

Dimensions: 24'0" x 23'5"

Area: 419 sq. ft

Counted as living area: Yes

18

Floor 2 - Bath

Dimensions: 13'6" x 10'10"

**Area:** 143 sq. ft

Counted as living area: Yes