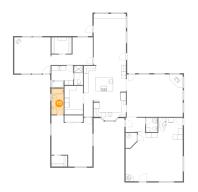

#### Floor 1 - Kitchen

Dimensions: 18'1" x 21'5"

Area: 386 sq. ft

Counted as living area: Yes

Finished: Yes Enclosed: Yes Contiguous: Yes Permitted: Yes Wet space: No Addition: No