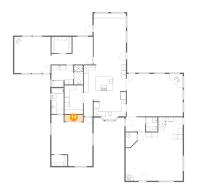

#### Floor 1 - Kitchen

Dimensions: 18'1" x 21'5"

Area: 386 sq. ft

Counted as living area: Yes

Finished: Yes Enclosed: Yes Contiguous: Yes Permitted: Yes Wet space: No Addition: No