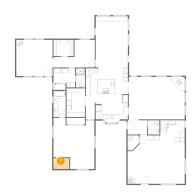

### 9 Floor 1 - Bedroom

**Dimensions**: 17'3" x 20'6"

**Area:** 306 sq. ft

Counted as living area: Yes

Heated: Yes Finished: Yes Enclosed: Yes Contiguous: Yes Permitted: Yes Wet space: No Addition: No Conversion: No