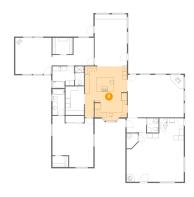

## Floor 1 - Family Room

Dimensions: 23'6" x 17'10"

Area: 420 sq. ft

Counted as living area: Yes

Heated: Yes Finished: Yes Enclosed: Yes Contiguous: Yes Permitted: Yes Wet space: No Addition: No Conversion: No