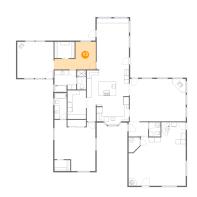

## Floor 1 - Family Room

Dimensions: 23'6" x 17'10"

Area: 420 sq. ft

Counted as living area: Yes

Heated: Yes Finished: Yes Enclosed: Yes Contiguous: Yes Permitted: Yes Wet space: No Addition: No Conversion: No