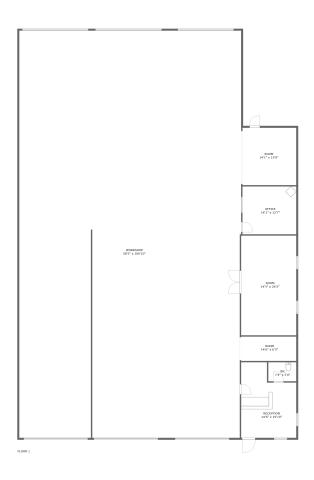

#### **Room dimensions**

Floor 1 Total sqft: 7576 Living area: 0

| # |           | Dimensions      | sqft        | Counted as living area |
|---|-----------|-----------------|-------------|------------------------|
| 1 | Room      | 14'5" x 26'2"   | 379 sq. ft  | No                     |
| 2 | wc        | 7'4" x 5'0"     | 37 sq. ft   | No                     |
| 3 | Room      | 14'1" x 15'0"   | 213 sq. ft  | No                     |
| 4 | Workshop  | 58'3" x 106'10" | 6183 sq. ft | No                     |
| 5 | Office    | 14'1" x 12'7"   | 177 sq. ft  | No                     |
| 6 | Reception | 14'6" x 19'10"  | 246 sq. ft  | No                     |
| 7 | Room      | 14'6" x 6'5"    | 92 sq. ft   | No                     |