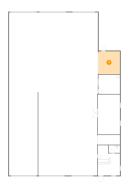

**Area:** 6183 sq. ft

Counted as living area: No

Heated: No Finished: No Enclosed: Yes Contiguous: Yes Permitted: Yes Wet space: No Addition: No Conversion: No

5 Floor 1 - Office

Dimensions: 14'1" x 12'7"