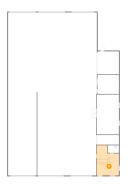

#### Floor 1 - Room

**Dimensions:** 14'6" x 6'5"

Area: 92 sq. ft

Counted as living area: No

Heated: Yes Finished: No Enclosed: Yes Contiguous: Yes Permitted: Yes Wet space: No Addition: No Conversion: No