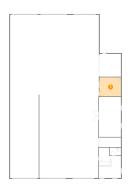

**Area:** 177 sq. ft

Counted as living area: No

Heated: Yes Finished: Yes Enclosed: Yes Contiguous: No Permitted: Yes Wet space: No Addition: No Conversion: No

### 6 Floor 1 - Reception

Dimensions: 14'6" x 19'10"

Area: 246 sq. ft

Counted as living area: No

Heated: Yes Finished: Yes Enclosed: Yes Contiguous: No Permitted: Yes Wet space: No Addition: No Conversion: No