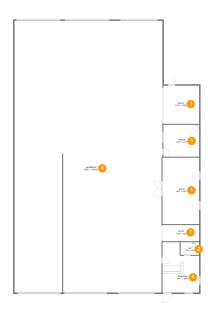

#### **Room dimensions**

Floor 1 Total sqft: 7576 Living area: 0

| # |           | Dimensions      | sqft        | Counted as living area |
|---|-----------|-----------------|-------------|------------------------|
| 1 | Room      | 14'5" x 26'2"   | 379 sq. ft  | No                     |
| 2 | wc        | 7'4" x 5'0"     | 37 sq. ft   | No                     |
| 3 | Room      | 14'1" x 15'0"   | 213 sq. ft  | No                     |
| 4 | Workshop  | 58'3" x 106'10" | 6183 sq. ft | No                     |
| 5 | Office    | 14'1" x 12'7"   | 177 sq. ft  | No                     |
| 6 | Reception | 14'6" x 19'10"  | 246 sq. ft  | No                     |
| 7 | Room      | 14'6" x 6'5"    | 92 sq. ft   | No                     |