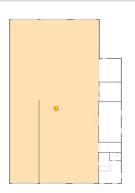

Dimensions: 14'1" x 15'0"

**Area:** 213 sq. ft

Counted as living area: No

Heated: Yes Finished: No Enclosed: Yes Contiguous: Yes Permitted: Yes Wet space: No Addition: No

Conversion: No

Floor 1 - Workshop

Dimensions: 58'3" x 106'10"

**Area:** 6183 sq. ft

Counted as living area: No

Heated: No Finished: No Enclosed: Yes Contiguous: Yes Permitted: Yes Wet space: No Addition: No Conversion: No

5 Floor 1 - Office

Dimensions: 14'1" x 12'7"