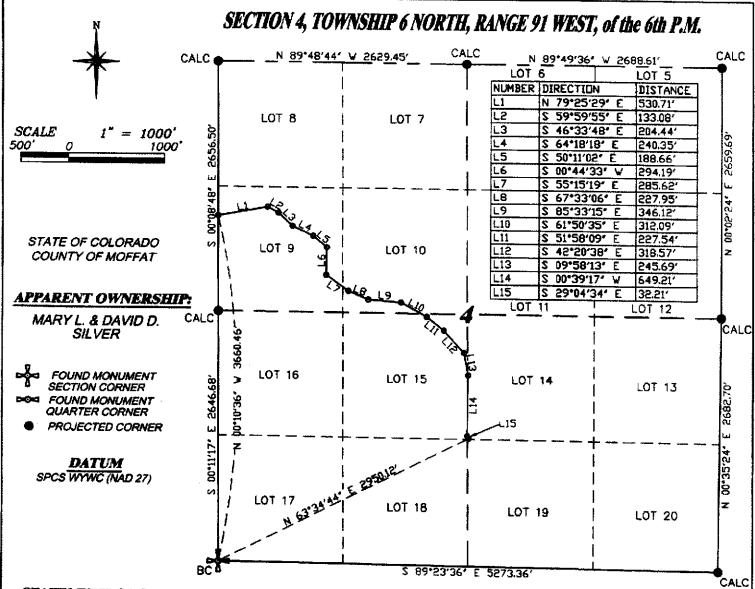

#### **EXHIBIT A**

The Land is described as follows:

Township 6 North, Range 91 West of the 6th P.M.

Section 4: Lots 9. 10. 11,12,15 and 16

1) Less a 13.09 acre tract in the SE corner of Lot 12, more particularly described as follows:

Beginning at the E1/4 Corner of Section 4, Township 6 North, Range 91 West of the 6th P.M.,

Thence S89°21'W, 1088.80 feet along the South boundary of said Lot 12;

Thence N45°24'E, 1509.04 feet along the East right-of-way of a county road;

Thence S00°47'E, 1047.40 feet along the East section line of said Section 4 to the point of beginning.

All as more particularly described in a Warranty Deed from Silver to Personeus recorded in Book 299 at Page 325 of the Moffat County, Colorado Records.

2) Less a 71.33 acre tract in Lots 10, 11 and 12, more particularly described as follows:

Beginning at a point from which the E1/4 Corner bears N89°02'04", 510.86 feet and S00°57'37"E, 1316.90 feet;

Thence S89°02'04"W, 2176.15 feet;

Thence S88°55'09"W, 400 feet;

Thence S1°27'47"E, 1293.80 feet;

Thence N88°53'29"E, 1885.36 feet;

Thence N46°21'06"E, 924.34 feet along a county roadway fence;

Thence N00°57'37"W, 663.22 feet to the point of beginning.

All as more particularly described in a Warranty Deed from Silver to Erwin recorded in Book 407 at Page 570 of the Moffat County, Colorado Records.

This page is only a part of a 2021 ALTA Commitment for Title Insurance issued by Westcor Land Title Insurance Company. This Commitment is not valid without the Notice; the Commitment to Issue Policy; Schedule A; Schedule B, Part I-Requirements; and Schedule B, Part II-Exceptions; and a counter-signature by the Company or its issuing agent that may be in electronic form.

Copyright 2021 American Land Title Association. All rights reserved.

3) Less a 2.61 acre tract in the NE portion of Lot 12, more particularly described as follows:

Beginning at a point on the East boundary of the county road right-of-way which is S00°57'37"E, 1047.4 feet from the E1/4 Corner of Section 4;

Thence N00°57'37"W, 77.45 feet along the East Section line of Section 4 to a point;

Thence S46°21'06"W, 1655.69 feet along the West right-of-way of the county road to a point;

Thence N88°53'29"E, 128.17 feet along the South boundary of Lot 12 to a point;

Thence N45°13'23"E, 1509.04 feet along the East boundary of the county road to the point of beginning.

All as more particularly described in a Quit Claim Deed from Silver to The Board of County Commissioners of the County of Moffat as recorded in Book 412 at Page 45 of the Moffat County, Colorado Records.

4) Less a 4.164 acre tract in Lot 12 and being more particularly described as follows:

Beginning at a point which is N00°57'37"W, 1124.85 feet from the E1/4 Corner of said Section 4;

Thence N00°57'37"W, 192.05 feet;

Thence S89°02'04"W, 510.86 feet;

Thence S00°57'37"E, 663.22 feet;

Thence N46°21'06"E, 348.00 feet;

Thence N43°38'54"W, 192.00 feet;

Thence N46°21'06"E, 192.00 feet;

Thence S43°38'54"E, 192.00 feet;

Thence N46°21'06"E, 155.00 feet to the point of beginning.

All as more particularly described in a Quit Claim Deed from Silver to Meats as recorded in Book 475 at Page 438 of the Moffat County, Colorado Records.

5) Less a .8 acre tract of land located in Lot 12 more particularly described as follows:

Beginning at a point from which the E1/4 Corner bears S00°57'37"E, 1124.85 feet;

Thence W43°38'54"S, 155 feet along a county roadway fence;

Thence N43°38'54"W, 192 feet;

Thence W46°21'06"S, 192 feet;

Thence S43°38'54"E, 192 feet;

Thence N46°21'06"E, 192 feet along a county roadway fence to the point of beginning.

All as more particularly described in a Personal Representative's Deed from Silver to Silver in Book 519 at Page 729 of the Moffat County, Colorado Records.