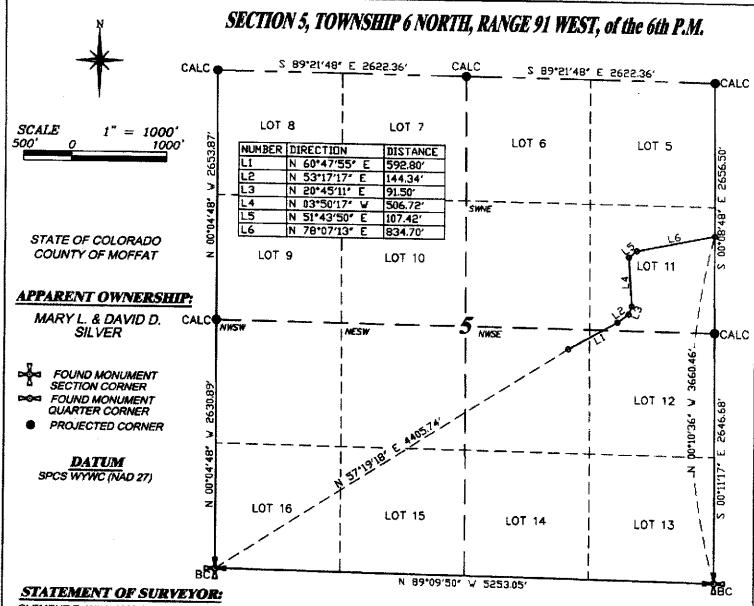

Section 5: Lots 11, 12, N1/2SW1/4, NW1/4SE1/4, SW1/4NE14

- 1. Any defect, lien, encumbrance, adverse claim, or other matter that appears for the first time in the Public Records or is created, attaches, or is disclosed between the Commitment Date and the date on which all of the Schedule B, Part I Requirements are met.
- 2. Rights or Claims of parties in possession not shown by the public records.
- 3. Easements or claims of easements not shown by the public records.
- 4. Discrepancies, conflicts in boundary lines, encroachments, overlaps, variations or shortage in area or content, party walls and any other matters that would be disclosed by a correct survey and/or physical inspection of the land.
- 5. Any lien, or right to lien, for services, labor or material heretofore or hereafter furnished, imposed by law and not shown by the public record.
- 6. Any water or well rights, or rights or title to water or claims thereof, in, on or under the land.
- 7. Unpatented mining claims; reservations or exceptions in patents or in the Acts authorizing the issuance of said patents.
- 8. All taxes, assessments, levies and charges which constitute liens or are due or payable including unredeemed tax sales.
- 9. An oil and gas lease, executed by Howard W. Silver and Allene O. Silver, husband and wife and Dorman Silver and Mary Silver, husband and wife as lessor(s) and by Trend Exploration Limited as lessee(s) for a primary term of 5 years, dated 02/01/1972 and recorded 03/24/1972 at Reception No. 201482 in Book 375, Page 374, and any and all assignments thereof or interests therein.
- 10. An oil and gas lease, executed by Dorman D. Silver and Mary L. Silver, individually and as husband and wife as lessor(s) and by Inexco Oil Company as lessee(s) for a primary term of 5 years, dated 08/13/1981 and recorded 11/12/1981 at Reception No. 271617 in Book 500, Page 424, and any and all assignments thereof or interests therein.
- 11. An oil and gas lease, executed by Dorman D. Silver and Mary L. Silver, husband and wife as lessor(s) and by Ponder Exploration, Ltd. as lessee(s) for a primary term of 3 years, dated 06/12/1999 and recorded 07/20/1999 at Reception No. 1999L2968, and any and all assignments thereof or interests therein.
- 12. An oil and gas lease, executed by Dorman D. Silver and Mary L. Silver, husband and wife as lessor(s) and by Ponder Exploration, Ltd. as lessee(s) for a primary term of 5 years, dated 06/05/2004 and recorded 06/28/2004 at Reception No. 2004-L-3063, and any and all assignments thereof or interests therein.
- 13. Terms, conditions, provisions, agreements, easements, and obligations specified under the Roadway Grant recorded 10/29/2008 at Reception No. 20084443.