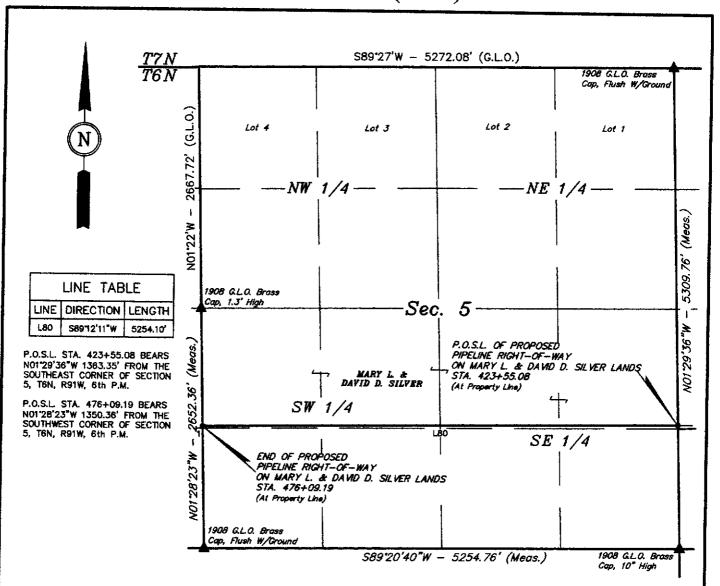

#### **EXHIBIT A**

The Land is described as follows:

Township 6 North, Range 91 West of the 6th P.M.

Section 4: Lots 9. 10. 11,12,15 and 16

1) Less a 13.09 acre tract in the SE corner of Lot 12, more particularly described as follows:

Beginning at the E1/4 Corner of Section 4, Township 6 North, Range 91 West of the 6th P.M.,

Thence S89°21'W, 1088.80 feet along the South boundary of said Lot 12;

Thence N45°24'E, 1509.04 feet along the East right-of-way of a county road;

Thence S00°47'E, 1047.40 feet along the East section line of said Section 4 to the point of beginning.

All as more particularly described in a Warranty Deed from Silver to Personeus recorded in Book 299 at Page 325 of the Moffat County, Colorado Records.

2) Less a 71.33 acre tract in Lots 10, 11 and 12, more particularly described as follows:

Beginning at a point from which the E1/4 Corner bears N89°02'04", 510.86 feet and S00°57'37"E, 1316.90 feet;

Thence S89°02'04"W, 2176.15 feet;

Thence S88°55'09"W, 400 feet;

Thence S1°27'47"E, 1293.80 feet;

Thence N88°53'29"E, 1885.36 feet;

Thence N46°21'06"E, 924.34 feet along a county roadway fence;

Thence N00°57'37"W, 663.22 feet to the point of beginning.

All as more particularly described in a Warranty Deed from Silver to Erwin recorded in Book 407 at Page 570 of the Moffat County, Colorado Records.

This page is only a part of a 2021 ALTA Commitment for Title Insurance issued by Westcor Land Title Insurance Company. This Commitment is not valid without the Notice; the Commitment to Issue Policy; Schedule A; Schedule B, Part I-Requirements; and Schedule B, Part II-Exceptions; and a counter-signature by the Company or its issuing agent that may be in electronic form.

Copyright 2021 American Land Title Association. All rights reserved.

3) Less a 2.61 acre tract in the NE portion of Lot 12, more particularly described as follows:

Beginning at a point on the East boundary of the county road right-of-way which is S00°57'37"E, 1047.4 feet from the E1/4 Corner of Section 4;

Thence N00°57'37"W, 77.45 feet along the East Section line of Section 4 to a point;

Thence S46°21'06"W, 1655.69 feet along the West right-of-way of the county road to a point;

Thence N88°53'29"E, 128.17 feet along the South boundary of Lot 12 to a point;

Thence N45°13'23"E, 1509.04 feet along the East boundary of the county road to the point of beginning.

All as more particularly described in a Quit Claim Deed from Silver to The Board of County Commissioners of the County of Moffat as recorded in Book 412 at Page 45 of the Moffat County, Colorado Records.

4) Less a 4.164 acre tract in Lot 12 and being more particularly described as follows:

Beginning at a point which is N00°57'37"W, 1124.85 feet from the E1/4 Corner of said Section 4;

Thence N00°57'37"W, 192.05 feet;

Thence S89°02'04"W, 510.86 feet;

Thence S00°57'37"E, 663.22 feet;

Thence N46°21'06"E, 348.00 feet;

Thence N43°38'54"W, 192.00 feet;

Thence N46°21'06"E, 192.00 feet;

Thence S43°38'54"E, 192.00 feet;

Thence N46°21'06"E, 155.00 feet to the point of beginning.

All as more particularly described in a Quit Claim Deed from Silver to Meats as recorded in Book 475 at Page 438 of the Moffat County, Colorado Records.

5) Less a .8 acre tract of land located in Lot 12 more particularly described as follows:

Beginning at a point from which the E1/4 Corner bears S00°57'37"E, 1124.85 feet;

Thence W43°38'54"S, 155 feet along a county roadway fence;

Thence N43°38'54"W, 192 feet;

Thence W46°21'06"S, 192 feet;

Thence S43°38'54"E, 192 feet;

Thence N46°21'06"E, 192 feet along a county roadway fence to the point of beginning.

All as more particularly described in a Personal Representative's Deed from Silver to Silver in Book 519 at Page 729 of the Moffat County, Colorado Records.

Section 5: Lots 11, 12, N1/2SW1/4, NW1/4SE1/4, SW1/4NE14