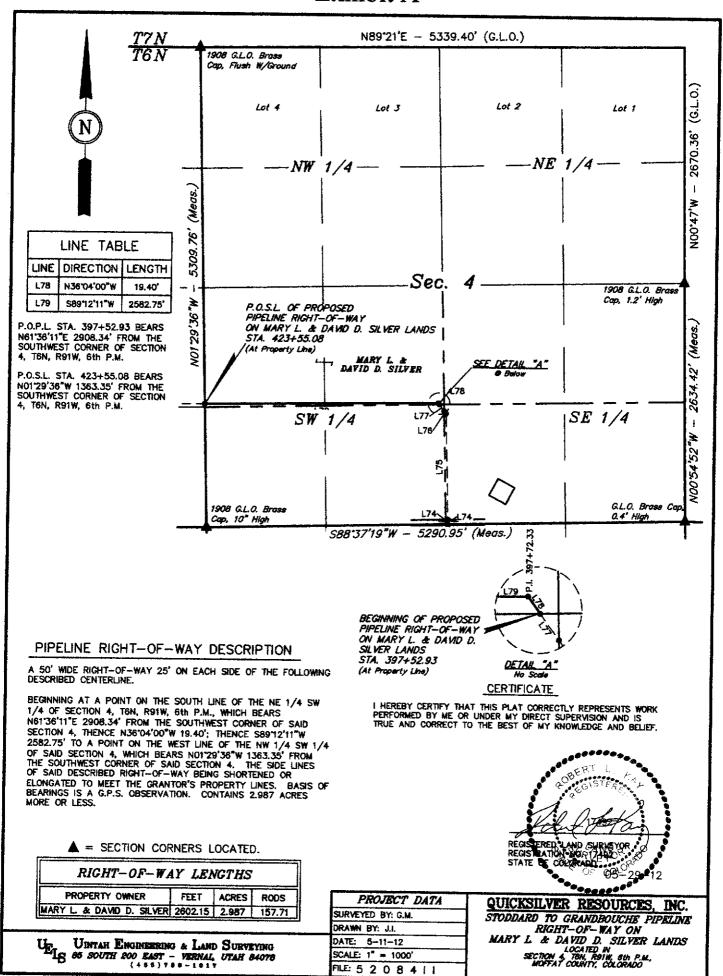

#### **EXHIBIT A**

The Land is described as follows:

Township 6 North, Range 91 West of the 6th P.M.

Section 4: Lots 9. 10. 11,12,15 and 16

1) Less a 13.09 acre tract in the SE corner of Lot 12, more particularly described as follows:

Beginning at the E1/4 Corner of Section 4, Township 6 North, Range 91 West of the 6th P.M.,

Thence S89°21'W, 1088.80 feet along the South boundary of said Lot 12;

Thence N45°24'E, 1509.04 feet along the East right-of-way of a county road;

Thence S00°47'E, 1047.40 feet along the East section line of said Section 4 to the point of beginning.

All as more particularly described in a Warranty Deed from Silver to Personeus recorded in Book 299 at Page 325 of the Moffat County, Colorado Records.

2) Less a 71.33 acre tract in Lots 10, 11 and 12, more particularly described as follows:

Beginning at a point from which the E1/4 Corner bears N89°02'04", 510.86 feet and S00°57'37"E, 1316.90 feet;

Thence S89°02'04"W, 2176.15 feet;

Thence S88°55'09"W, 400 feet;

Thence S1°27'47"E, 1293.80 feet;

Thence N88°53'29"E, 1885.36 feet;

Thence N46°21'06"E, 924.34 feet along a county roadway fence;

Thence N00°57'37"W, 663.22 feet to the point of beginning.

All as more particularly described in a Warranty Deed from Silver to Erwin recorded in Book 407 at Page 570 of the Moffat County, Colorado Records.

This page is only a part of a 2021 ALTA Commitment for Title Insurance issued by Westcor Land Title Insurance Company. This Commitment is not valid without the Notice; the Commitment to Issue Policy; Schedule A; Schedule B, Part I-Requirements; and Schedule B, Part II-Exceptions; and a counter-signature by the Company or its issuing agent that may be in electronic form.

Copyright 2021 American Land Title Association. All rights reserved.

3) Less a 2.61 acre tract in the NE portion of Lot 12, more particularly described as follows:

Beginning at a point on the East boundary of the county road right-of-way which is S00°57'37"E, 1047.4 feet from the E1/4 Corner of Section 4;

Thence N00°57'37"W, 77.45 feet along the East Section line of Section 4 to a point;

Thence S46°21'06"W, 1655.69 feet along the West right-of-way of the county road to a point;

Thence N88°53'29"E, 128.17 feet along the South boundary of Lot 12 to a point;

Thence N45°13'23"E, 1509.04 feet along the East boundary of the county road to the point of beginning.

All as more particularly described in a Quit Claim Deed from Silver to The Board of County Commissioners of the County of Moffat as recorded in Book 412 at Page 45 of the Moffat County, Colorado Records.

4) Less a 4.164 acre tract in Lot 12 and being more particularly described as follows:

Beginning at a point which is N00°57'37"W, 1124.85 feet from the E1/4 Corner of said Section 4;

Thence N00°57'37"W, 192.05 feet;

Thence S89°02'04"W, 510.86 feet;

Thence S00°57'37"E, 663.22 feet;

Thence N46°21'06"E, 348.00 feet;

Thence N43°38'54"W, 192.00 feet;

Thence N46°21'06"E, 192.00 feet;

Thence S43°38'54"E, 192.00 feet;

Thence N46°21'06"E, 155.00 feet to the point of beginning.

All as more particularly described in a Quit Claim Deed from Silver to Meats as recorded in Book 475 at Page 438 of the Moffat County, Colorado Records.

5) Less a .8 acre tract of land located in Lot 12 more particularly described as follows:

Beginning at a point from which the E1/4 Corner bears S00°57'37"E, 1124.85 feet;

Thence W43°38'54"S, 155 feet along a county roadway fence;

Thence N43°38'54"W, 192 feet;

Thence W46°21'06"S, 192 feet;

Thence S43°38'54"E, 192 feet;

Thence N46°21'06"E, 192 feet along a county roadway fence to the point of beginning.

All as more particularly described in a Personal Representative's Deed from Silver to Silver in Book 519 at Page 729 of the Moffat County, Colorado Records.

Section 5: Lots 11, 12, N1/2SW1/4, NW1/4SE1/4, SW1/4NE14