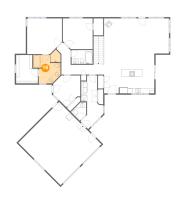

#### Floor 2 - Bedroom

Dimensions: 11'7" x 11'11"

Area: 134 sq. ft

Counted as living area: Yes

Heated: Yes Finished: Yes Enclosed: Yes Contiguous: Yes Permitted: Yes Wet space: No Addition: No Conversion: No