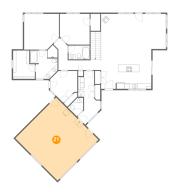

#### 6 Floor 1 - Recreation Room

Dimensions: 28'10" x 29'1"

**Area:** 699 sq. ft

Counted as living area: Yes

Heated: Yes Finished: Yes Enclosed: Yes Contiguous: Yes Permitted: Yes Wet space: No Addition: No Conversion: No