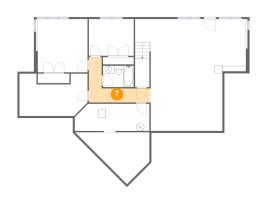

#### Floor 1 - Hall

**Dimensions**: 16'1" x 11'10"

Area: 86 sq. ft

Counted as living area: Yes

Heated: Yes Finished: Yes Enclosed: Yes Contiguous: Yes Permitted: Yes Wet space: No Addition: No Conversion: No