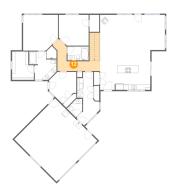

## Floor 2 - Dining Area

**Dimensions:** 8'7" x 13'8"

Area: 118 sq. ft

Counted as living area: Yes

Finished: Yes Enclosed: Yes Contiguous: Yes Permitted: Yes Wet space: No Addition: No Conversion: No

Heated: Yes