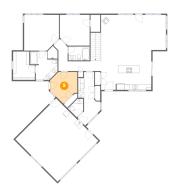

## Ploor 2 - Hall

**Dimensions:** 16'7" x 12'6"

Area: 139 sq. ft

Counted as living area: Yes

Heated: Yes Finished: Yes Enclosed: Yes Contiguous: Yes Permitted: Yes Wet space: No Addition: No Conversion: No