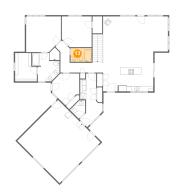

## 9 Floor 2 - Office

Dimensions: 10'6" x 12'4"

Area: 98 sq. ft

Counted as living area: Yes

Heated: Yes Finished: Yes Enclosed: Yes Contiguous: Yes Permitted: Yes Wet space: No Addition: No Conversion: No