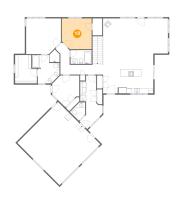

## 9 Floor 2 - Office

Dimensions: 10'6" x 12'4"

Area: 98 sq. ft

Counted as living area: Yes

Heated: Yes Finished: Yes Enclosed: Yes Contiguous: Yes Permitted: Yes Wet space: No Addition: No Conversion: No