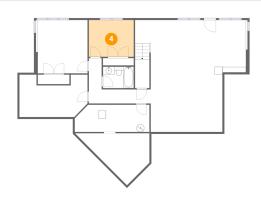

#### 4 Floor 1 - Bedroom

**Dimensions**: 11'8" x 9'7"

Area: 112 sq. ft

Counted as living area: Yes

Heated: Yes Finished: Yes Enclosed: Yes Contiguous: Yes Permitted: Yes Wet space: No Addition: No Conversion: No