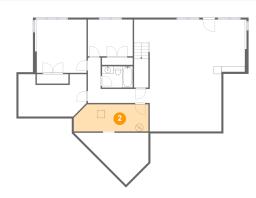

#### 3 Floor 1 - Bedroom

Dimensions: 12'11" x 13'10"

**Area:** 184 sq. ft

Counted as living area: Yes

Heated: Yes Finished: Yes Enclosed: Yes Contiguous: Yes Permitted: Yes Wet space: No Addition: No Conversion: No