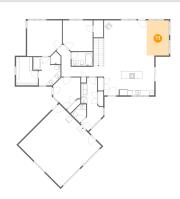

### Floor 2 - Garage

Dimensions: 23'3" x 22'5"

**Area:** 522 sq. ft

Counted as living area: No

Heated: No Finished: No Enclosed: Yes Contiguous: Yes Permitted: Yes Wet space: No Addition: No Conversion: No