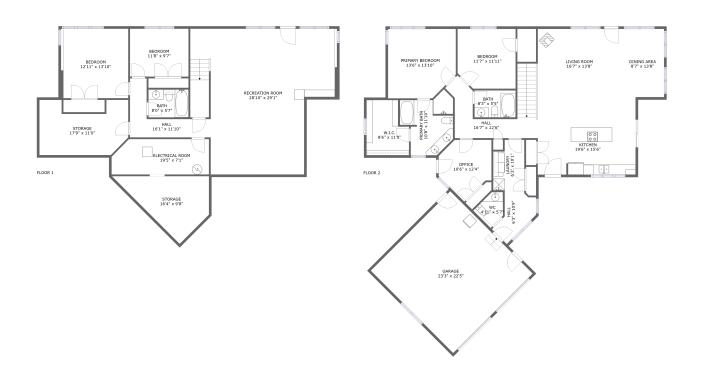

#### **Room dimensions**

Floor 1 Total sqft: 1767 Living area: 1275

| # |                 | Dimensions      | sqft       | Counted as living area |
|---|-----------------|-----------------|------------|------------------------|
| 1 | Storage         | 17'9" x 11'0"   | 165 sq. ft | No                     |
| 2 | Electrical Room | 19'5" x 7'1"    | 131 sq. ft | No                     |
| 3 | Bedroom         | 12'11" x 13'10" | 184 sq. ft | Yes                    |
| 4 | Bedroom         | 11'8" x 9'7"    | 112 sq. ft | Yes                    |
| 5 | Bath            | 8'0" x 5'7"     | 45 sq. ft  | Yes                    |
| 6 | Recreation Room | 28'10" x 29'1"  | 699 sq. ft | Yes                    |
| 7 | Hall            | 16'1" x 11'10"  | 86 sq. ft  | Yes                    |
| 8 | Storage         | 16'4" x 9'8"    | 154 sq. ft | No                     |