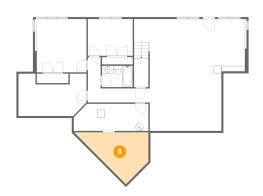

#### 6 Floor 1 - Recreation Room

Dimensions: 28'10" x 29'1"

**Area:** 699 sq. ft

Counted as living area: Yes

Heated: Yes Finished: Yes Enclosed: Yes Contiguous: Yes Permitted: Yes Wet space: No Addition: No Conversion: No