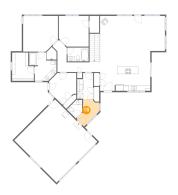

#### Floor 1 - Hall

**Dimensions**: 16'1" x 11'10"

Area: 86 sq. ft

Counted as living area: Yes

Heated: Yes Finished: Yes Enclosed: Yes Contiguous: Yes Permitted: Yes Wet space: No Addition: No Conversion: No