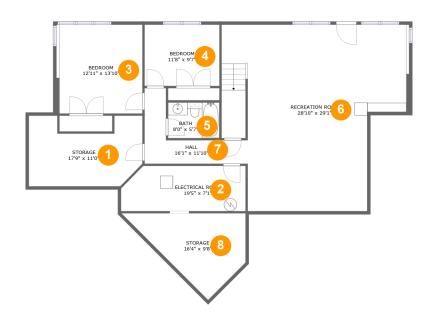

#### **Room dimensions**

Floor 1 Total sqft: 1767 Living area: 1275

| # |                 | Dimensions      | sqft       | Counted as living area |
|---|-----------------|-----------------|------------|------------------------|
| 1 | Storage         | 17'9" x 11'0"   | 165 sq. ft | No                     |
| 2 | Electrical Room | 19'5" x 7'1"    | 131 sq. ft | No                     |
| 3 | Bedroom         | 12'11" x 13'10" | 184 sq. ft | Yes                    |
| 4 | Bedroom         | 11'8" x 9'7"    | 112 sq. ft | Yes                    |
| 5 | Bath            | 8'0" x 5'7"     | 45 sq. ft  | Yes                    |
| 6 | Recreation Room | 28'10" x 29'1"  | 699 sq. ft | Yes                    |
| 7 | Hall            | 16'1" x 11'10"  | 86 sq. ft  | Yes                    |
| 8 | Storage         | 16'4" x 9'8"    | 154 sq. ft | No                     |