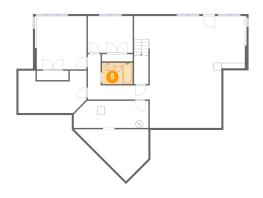

#### 5 Floor 1 - Bath

**Dimensions:** 8'0" x 5'7"

Area: 45 sq. ft

Counted as living area: Yes