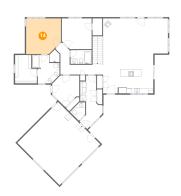

## 9 Floor 2 - Office

Dimensions: 10'6" x 12'4"

Area: 98 sq. ft

Counted as living area: Yes

Heated: Yes Finished: Yes Enclosed: Yes Contiguous: Yes Permitted: Yes Wet space: No Addition: No Conversion: No