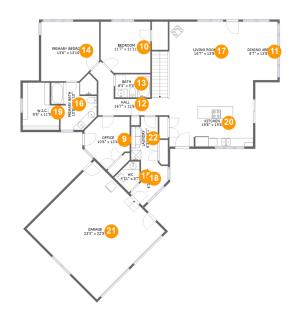

#### **Room dimensions**

Floor 2 Total sqft: 2342 Living area: 1781

| #  |                 | Dimensions     | sqft       | Counted as living area |
|----|-----------------|----------------|------------|------------------------|
| 9  | Office          | 10'6" x 12'4"  | 98 sq. ft  | Yes                    |
| 10 | Bedroom         | 11'7" x 11'11" | 134 sq. ft | Yes                    |
| 11 | Dining Area     | 8'7" x 13'8"   | 118 sq. ft | Yes                    |
| 12 | Hall            | 16'7" x 12'6"  | 139 sq. ft | Yes                    |
| 13 | Bath            | 8'3" x 5'5"    | 44 sq. ft  | Yes                    |
| 14 | Primary Bedroom | 13'6" x 13'10" | 177 sq. ft | Yes                    |
| 15 | wc              | 4'11" x 5'7"   | 27 sq. ft  | Yes                    |
| 16 | Primary Bath    | 10'8" x 11'10" | 102 sq. ft | Yes                    |
| 17 | Living Room     | 16'7" x 13'8"  | 226 sq. ft | Yes                    |
| 18 | Hall            | 6'3" x 10'9"   | 54 sq. ft  | Yes                    |
| 19 | W.I.C.          | 8'6" x 11'0"   | 82 sq. ft  | Yes                    |

| #  |         | Dimensions    | sqft       | Counted as living area |
|----|---------|---------------|------------|------------------------|
| 20 | Kitchen | 19'6" x 15'6" | 301 sq. ft | Yes                    |
| 21 | Garage  | 23'3" x 22'5" | 522 sq. ft | No                     |
| 22 | Laundry | 6'3" x 10'1"  | 57 sq. ft  | Yes                    |