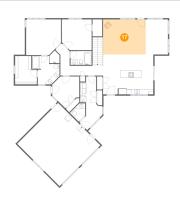

## Floor 2 - Living Room

Dimensions: 16'7" x 13'8"

Area: 226 sq. ft

Counted as living area: Yes