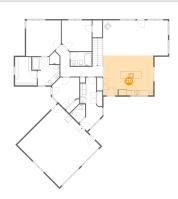

#### Floor 2 - Kitchen

Dimensions: 19'6" x 15'6"

Area: 301 sq. ft

Counted as living area: Yes