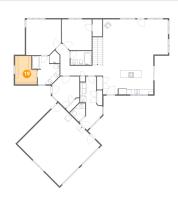

## Floor 1 - Storage

**Dimensions:** 16'4" x 9'8"

Area: 154 sq. ft

Counted as living area: No