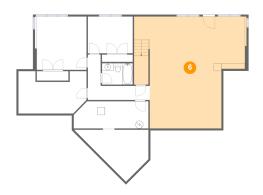

## Floor 2 - Living Room

Dimensions: 16'7" x 13'8"

Area: 226 sq. ft

Counted as living area: Yes