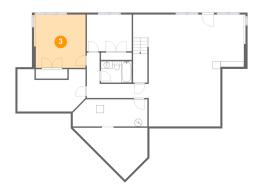

#### 4 Floor 1 - Bedroom

**Dimensions**: 11'8" x 9'7"

Area: 112 sq. ft

Counted as living area: Yes

Heated: Yes Finished: Yes Enclosed: Yes Contiguous: Yes Permitted: Yes Wet space: No Addition: No Conversion: No