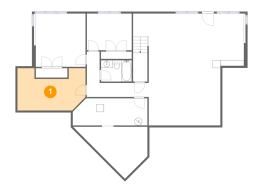

## Floor 1 - Storage

**Dimensions**: 17'9" x 11'0"

**Area:** 165 sq. ft

Counted as living area: No

Heated: No Finished: No Enclosed: No Contiguous: Yes Permitted: Yes Wet space: No Addition: No Conversion: No