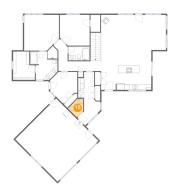

## Floor 2 - Dining Area

**Dimensions:** 8'7" x 13'8"

Area: 118 sq. ft

Counted as living area: Yes

Finished: Yes Enclosed: Yes Contiguous: Yes Permitted: Yes Wet space: No Addition: No Conversion: No

Heated: Yes