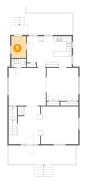

3 Floor 2 - Outdoor

Dimensions: 24'1" x 8'3"

**Area:** 201 sq. ft

Counted as living area: No

Heated: No Finished: Yes Enclosed: No Contiguous: Yes Permitted: Yes Wet space: No Addition: No Conversion: No

Floor 2 - Dining Room

Dimensions: 12'3" x 12'10"

**Area:** 158 sq. ft

Counted as living area: Yes

Heated: Yes Finished: Yes Enclosed: Yes Contiguous: Yes Permitted: Yes Wet space: No Addition: No Conversion: No

Floor 2 - Living Room