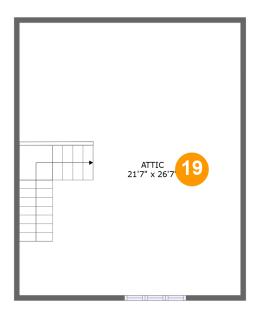

#### **Room dimensions**

Floor 4 Total sqft: 622 Living area: 0

| #  |       | Dimensions    | sqft       | Counted as living area |
|----|-------|---------------|------------|------------------------|
| 19 | Attic | 21'7" x 26'7" | 289 sq. ft | No                     |

#### Floor 4 - Attic

Dimensions: 21'7" x 26'7"

Area: 289 sq. ft

Counted as living area: No

Heated: No Finished: No Enclosed: Yes Contiguous: Yes Permitted: Yes Wet space: No Addition: No Conversion: No