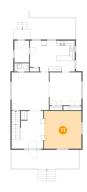

### Floor 2 - Entry

Dimensions: 12'3" x 14'8"

Area: 170 sq. ft

Counted as living area: Yes

Heated: Yes Finished: Yes Enclosed: Yes Contiguous: Yes Permitted: Yes Wet space: No Addition: No Conversion: No

### Floor 2 - Living Room

Dimensions: 14'6" x 14'8"

Area: 212 sq. ft

Counted as living area: Yes

Heated: Yes Finished: Yes Enclosed: Yes Contiguous: Yes Permitted: Yes Wet space: No Addition: No Conversion: No