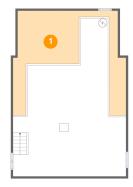

#### **Room dimensions**

Floor 1 Total sqft: 1057 Living area: 0

| # |             | Dimensions     | sqft       | Counted as living area |
|---|-------------|----------------|------------|------------------------|
| 1 | Crawl Space | 23'5" x 24'6"  | 301 sq. ft | No                     |
| 2 | Basement    | 26'5" x 36'11" | 690 sq. ft | No                     |

### Floor 1 - Crawl Space

Dimensions: 23'5" x 24'6"

**Area:** 301 sq. ft

Counted as living area: No

Heated: No Finished: No Enclosed: No Contiguous: Yes Permitted: No Wet space: No Addition: No Conversion: No