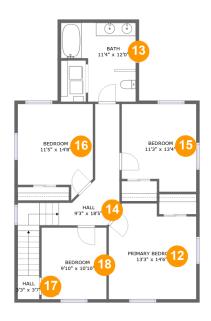

#### **Room dimensions**

Floor 3 Total sqft: 1012 Living area: 997

| #  |         | Dimensions     | sqft       | Counted as living area |
|----|---------|----------------|------------|------------------------|
| 12 | Bedroom | 13'3" x 14'6"  | 176 sq. ft | Yes                    |
| 13 | Bath    | 11'4" x 12'0"  | 109 sq. ft | Yes                    |
| 14 | Hall    | 9'3" x 18'5"   | 137 sq. ft | Yes                    |
| 15 | Bedroom | 11'3" x 13'4"  | 140 sq. ft | Yes                    |
| 16 | Bedroom | 11'5" x 14'8"  | 142 sq. ft | Yes                    |
| 17 | Hall    | 3'3" x 3'7"    | 12 sq. ft  | No                     |
| 18 | Bedroom | 9'10" x 10'10" | 107 sq. ft | Yes                    |

### Ploor 3 - Bedroom

**Dimensions:** 13'3" x 14'6"

**Area:** 176 sq. ft

Counted as living area: Yes

Heated: Yes Finished: Yes Enclosed: Yes Contiguous: Yes Permitted: Yes Wet space: No Addition: No Conversion: No

### Floor 3 - Bath

Dimensions: 11'4" x 12'0"

Area: 109 sq. ft

Counted as living area: Yes

Heated: Yes Finished: Yes Enclosed: Yes Contiguous: Yes Permitted: Yes Wet space: Yes Addition: No Conversion: No

#### Floor 3 - Hall

Dimensions: 9'3" x 18'5"

**Area:** 137 sq. ft

Counted as living area: Yes

Heated: Yes Finished: Yes Enclosed: Yes Contiguous: Yes Permitted: Yes Wet space: No Addition: No Conversion: No

### Floor 3 - Bedroom

Dimensions: 11'3" x 13'4"

**Area:** 140 sq. ft

Counted as living area: Yes

Heated: Yes Finished: Yes Enclosed: Yes Contiguous: Yes Permitted: Yes Wet space: No Addition: No Conversion: No

#### 6 Floor 3 - Bedroom

Dimensions: 11'5" x 14'8"

Area: 142 sq. ft

Counted as living area: Yes

Heated: Yes Finished: Yes Enclosed: Yes Contiguous: Yes Permitted: Yes Wet space: No Addition: No Conversion: No

#### Floor 3 - Hall

Dimensions: 3'3" x 3'7"

Area: 12 sq. ft

Counted as living area: No

Heated: Yes Finished: No Enclosed: Yes Contiguous: Yes Permitted: Yes Wet space: No Addition: No Conversion: No

<sup>10</sup> Floor 3 - Bedroom

**Dimensions:** 9'10" x 10'10"

**Area:** 107 sq. ft

Counted as living area: Yes

Heated: Yes Finished: Yes Enclosed: Yes Contiguous: Yes Permitted: Yes Wet space: No Addition: No Conversion: No