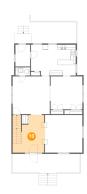

Dimensions: 14'5" x 14'8"

Area: 212 sq. ft

Counted as living area: Yes

Finished: Yes Enclosed: Yes Contiguous: Yes Permitted: Yes Wet space: No Addition: No Conversion: No

Heated: Yes

6 Floor 2 - Kitchen

Dimensions: 17'5" x 12'0"

**Area:** 207 sq. ft

Counted as living area: Yes

Heated: Yes Finished: Yes Enclosed: Yes Contiguous: Yes Permitted: Yes Wet space: No Addition: No Conversion: No

Floor 2 - Bath

Dimensions: 5'9" x 3'2"

Area: 18 sq. ft