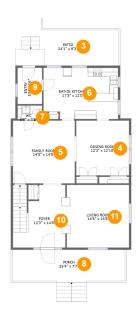

#### **Room dimensions**

Floor 2 Total sqft: 1556 Living area: 1161

| #  |             | Dimensions     | sqft       | Counted as living area |
|----|-------------|----------------|------------|------------------------|
| 3  | Outdoor     | 24'1" x 8'3"   | 201 sq. ft | No                     |
| 4  | Dining Room | 12'3" x 12'10" | 158 sq. ft | Yes                    |
| 5  | Living Room | 14'5" x 14'8"  | 212 sq. ft | Yes                    |
| 6  | Kitchen     | 17'5" x 12'0"  | 207 sq. ft | Yes                    |
| 7  | Bath        | 5'9" x 3'2"    | 18 sq. ft  | Yes                    |
| 8  | Outdoor     | 26'4" x 7'7"   | 194 sq. ft | No                     |
| 9  | Entry       | 5'8" x 8'6"    | 48 sq. ft  | Yes                    |
| 10 | Entry       | 12'3" x 14'8"  | 170 sq. ft | Yes                    |
| 11 | Living Room | 14'6" x 14'8"  | 212 sq. ft | Yes                    |

3 Floor 2 - Outdoor

Dimensions: 24'1" x 8'3"

**Area:** 201 sq. ft

Counted as living area: No

Heated: No Finished: Yes Enclosed: No Contiguous: Yes Permitted: Yes Wet space: No Addition: No Conversion: No

Floor 2 - Dining Room

Dimensions: 12'3" x 12'10"

**Area:** 158 sq. ft

Counted as living area: Yes

Heated: Yes Finished: Yes Enclosed: Yes Contiguous: Yes Permitted: Yes Wet space: No Addition: No Conversion: No

Floor 2 - Living Room

Dimensions: 14'5" x 14'8"

Area: 212 sq. ft

Counted as living area: Yes

Finished: Yes Enclosed: Yes Contiguous: Yes Permitted: Yes Wet space: No Addition: No Conversion: No

Heated: Yes

6 Floor 2 - Kitchen

Dimensions: 17'5" x 12'0"

**Area:** 207 sq. ft

Counted as living area: Yes

Heated: Yes Finished: Yes Enclosed: Yes Contiguous: Yes Permitted: Yes Wet space: No Addition: No Conversion: No

Floor 2 - Bath

Dimensions: 5'9" x 3'2"

Area: 18 sq. ft

Counted as living area: Yes

Heated: Yes Finished: Yes Enclosed: Yes Contiguous: Yes Permitted: Yes Wet space: Yes Addition: No Conversion: No

Floor 2 - Outdoor

Dimensions: 26'4" x 7'7"

Area: 194 sq. ft

Counted as living area: No

Heated: No Finished: Yes Enclosed: No Contiguous: Yes Permitted: Yes Wet space: No Addition: No Conversion: No

Floor 2 - Entry

Dimensions: 5'8" x 8'6" Area: 48 sq. ft

Counted as living area: Yes

Heated: Yes Finished: Yes Enclosed: Yes Contiguous: Yes Permitted: Yes Wet space: No Addition: No Conversion: No

### Floor 2 - Entry

Dimensions: 12'3" x 14'8"

Area: 170 sq. ft

Counted as living area: Yes

Heated: Yes Finished: Yes Enclosed: Yes Contiguous: Yes Permitted: Yes Wet space: No Addition: No Conversion: No

### Floor 2 - Living Room

Dimensions: 14'6" x 14'8"

Area: 212 sq. ft

Counted as living area: Yes

Heated: Yes Finished: Yes Enclosed: Yes Contiguous: Yes Permitted: Yes Wet space: No Addition: No Conversion: No