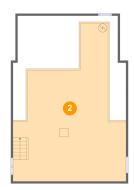

#### **Room dimensions**

Floor 1 Total sqft: 1057 Living area: 0

| # |             | Dimensions     | sqft       | Counted as living area |
|---|-------------|----------------|------------|------------------------|
| 1 | Crawl Space | 23'5" x 24'6"  | 301 sq. ft | No                     |
| 2 | Basement    | 26'5" x 36'11" | 690 sq. ft | No                     |

#### Floor 1 - Basement

**Dimensions**: 26'5" x 36'11"

Area: 690 sq. ft

Counted as living area: No

Heated: Yes Finished: No Enclosed: Yes Contiguous: Yes Permitted: Yes Wet space: No Addition: No Conversion: No