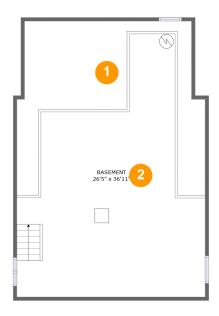

#### **Room dimensions**

Floor 1 Total sqft: 1057 Living area: 0

| # |             | Dimensions     | sqft       | Counted as living area |
|---|-------------|----------------|------------|------------------------|
| 1 | Crawl Space | 23'5" x 24'6"  | 301 sq. ft | No                     |
| 2 | Basement    | 26'5" x 36'11" | 690 sq. ft | No                     |

#### Floor 1 - Basement

**Dimensions**: 26'5" x 36'11"

Area: 690 sq. ft

Counted as living area: No

Heated: Yes Finished: No Enclosed: Yes Contiguous: Yes Permitted: Yes Wet space: No Addition: No Conversion: No