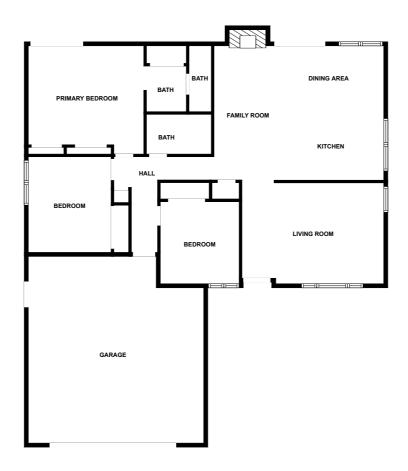

## Floor plan

MEASUREMENTS ARE CALCULATED BY CUBICASA TECHNOLOGY. DEEMED HIGHLY RELIABLE BUT NOT GUARANTEED.

## Appendix 1: Data sheet

| Garage - 1           | Hall - 1       | Bedroom - 3             |
|----------------------|----------------|-------------------------|
| Bedroom - Master - 1 | Bath - 3       | Dining - 1              |
| Dining - Open - 1    | LivingRoom - 2 | LivingRoom - Family - 1 |
| Kitchen - 1          |                |                         |