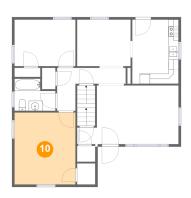

### Floor 2 - Primary Bedroom

Dimensions: 12'1" x 14'3"

Area: 172 sq. ft

Counted as living area: Yes

Heated: Yes Finished: Yes Enclosed: Yes Contiguous: Yes Permitted: Yes Wet space: No Addition: No Conversion: No