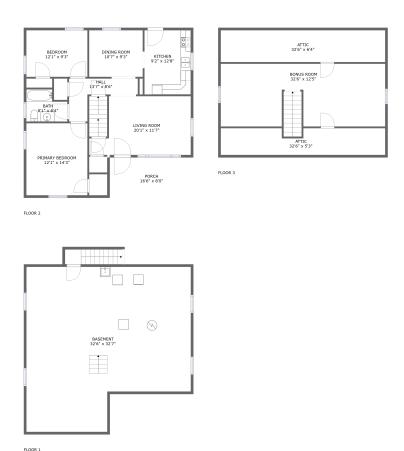

#### **Room dimensions**

Floor 1 Total sqft: 993 Living area: 0

| # |          | Dimensions    | sqft       | Counted as living area |
|---|----------|---------------|------------|------------------------|
| 1 | Outdoor  | 3'2" x 2'11"  | 33 sq. ft  | No                     |
| 2 | Basement | 32'6" x 32'7" | 928 sq. ft | No                     |

#### **Room dimensions**

Floor 2 Total sqft: 1126 Living area: 994

| #  |                 | Dimensions    | sqft       | Counted as living area |
|----|-----------------|---------------|------------|------------------------|
| 3  | Kitchen         | 9'2" x 12'8"  | 116 sq. ft | Yes                    |
| 4  | Porch           | 16'6" x 8'0"  | 132 sq. ft | No                     |
| 5  | Dining Room     | 10'7" x 9'3"  | 98 sq. ft  | Yes                    |
| 6  | Bath            | 8'1" x 6'4"   | 44 sq. ft  | Yes                    |
| 7  | Hall            | 13'7" x 8'6"  | 62 sq. ft  | Yes                    |
| 8  | Bedroom         | 12'1" x 9'3"  | 111 sq. ft | Yes                    |
| 9  | Living Room     | 20'1" x 11'7" | 201 sq. ft | Yes                    |
| 10 | Primary Bedroom | 12'1" x 14'3" | 172 sq. ft | Yes                    |

#### **Room dimensions**

Floor 3 Total sqft: 860 Living area: 0

| #  |            | Dimensions    | sqft       | Counted as living area |
|----|------------|---------------|------------|------------------------|
| 11 | Attic      | 32'6" x 5'3"  | 163 sq. ft | No                     |
| 12 | Attic      | 32'6" x 6'4"  | 204 sq. ft | No                     |
| 13 | Bonus Room | 32'6" x 12'5" | 372 sq. ft | No                     |