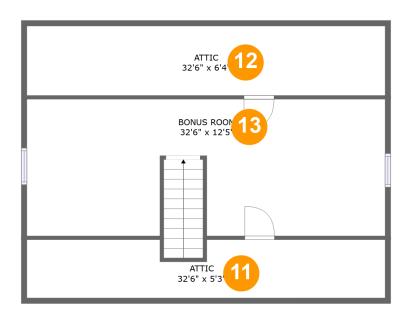

#### **Room dimensions**

Floor 3 Total sqft: 860 Living area: 0

| #  |            | Dimensions    | sqft       | Counted as living area |
|----|------------|---------------|------------|------------------------|
| 11 | Attic      | 32'6" x 5'3"  | 163 sq. ft | No                     |
| 12 | Attic      | 32'6" x 6'4"  | 204 sq. ft | No                     |
| 13 | Bonus Room | 32'6" x 12'5" | 372 sq. ft | No                     |

#### Floor 3 - Attic

Dimensions: 32'6" x 5'3"

Area: 163 sq. ft

Counted as living area: No

Heated: No Finished: No Enclosed: Yes Contiguous: Yes Permitted: Yes Wet space: No Addition: No Conversion: No

Ploor 3 - Attic

**Dimensions:** 32'6" x 6'4" **Area:** 204 sq. ft

Counted as living area: No

Heated: No Finished: No Enclosed: Yes Contiguous: Yes Permitted: Yes Wet space: No Addition: No Conversion: No

### 1 Floor 3 - Bonus Room

**Dimensions:** 32'6" x 12'5"

**Area:** 372 sq. ft

Counted as living area: No

Heated: Yes Finished: Yes Enclosed: Yes Contiguous: No Permitted: Yes Wet space: No Addition: No Conversion: No