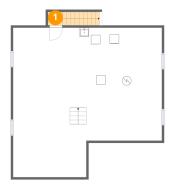

### • Floor 1 - Outdoor

Dimensions: 3'2" x 2'11"

Area: 33 sq. ft

Counted as living area: No

Heated: No Finished: No Enclosed: No Contiguous: Yes Permitted: No Wet space: No Addition: No Conversion: No