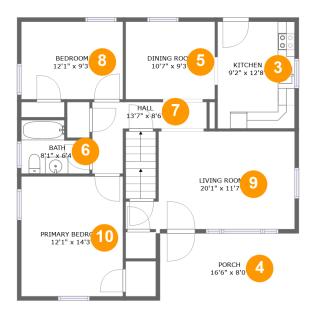

#### **Room dimensions**

Floor 2 Total sqft: 1126 Living area: 994

| #  |                 | Dimensions    | sqft       | Counted as living area |
|----|-----------------|---------------|------------|------------------------|
| 3  | Kitchen         | 9'2" x 12'8"  | 116 sq. ft | Yes                    |
| 4  | Porch           | 16'6" x 8'0"  | 132 sq. ft | No                     |
| 5  | Dining Room     | 10'7" x 9'3"  | 98 sq. ft  | Yes                    |
| 6  | Bath            | 8'1" x 6'4"   | 44 sq. ft  | Yes                    |
| 7  | Hall            | 13'7" x 8'6"  | 62 sq. ft  | Yes                    |
| 8  | Bedroom         | 12'1" x 9'3"  | 111 sq. ft | Yes                    |
| 9  | Living Room     | 20'1" x 11'7" | 201 sq. ft | Yes                    |
| 10 | Primary Bedroom | 12'1" x 14'3" | 172 sq. ft | Yes                    |

3 Floor 2 - Kitchen

Dimensions: 9'2" x 12'8" Area: 116 sq. ft

Counted as living area: Yes

Finished: Yes
Enclosed: Yes
Contiguous: Yes
Permitted: Yes
Wet space: No
Addition: No
Conversion: No

Heated: Yes

4 Floor 2 - Porch

Dimensions: 16'6" x 8'0"

Area: 132 sq. ft

Counted as living area: No

Heated: No Finished: Yes Enclosed: No Contiguous: Yes Permitted: Yes Wet space: No Addition: No Conversion: No

5 Floor 2 - Dining Room

Dimensions: 10'7" x 9'3"

Area: 98 sq. ft

Counted as living area: Yes

Heated: Yes Finished: Yes Enclosed: Yes Contiguous: Yes Permitted: Yes Wet space: No Addition: No Conversion: No

6 Floor 2 - Bath

Dimensions: 8'1" x 6'4"

Area: 44 sq. ft

Counted as living area: Yes

Heated: Yes Finished: Yes Enclosed: Yes Contiguous: Yes Permitted: Yes Wet space: Yes Addition: No Conversion: No

Floor 2 - Hall

**Dimensions:** 13'7" x 8'6"

Area: 62 sq. ft

Counted as living area: Yes

Heated: Yes Finished: Yes Enclosed: Yes Contiguous: Yes Permitted: Yes Wet space: No Addition: No Conversion: No

Floor 2 - Bedroom

Dimensions: 12'1" x 9'3"

Area: 111 sq. ft

Counted as living area: Yes

Heated: Yes Finished: Yes Enclosed: Yes Contiguous: Yes Permitted: Yes Wet space: No Addition: No Conversion: No

### Floor 2 - Living Room

**Dimensions:** 20'1" x 11'7"

Area: 201 sq. ft

Counted as living area: Yes

Heated: Yes Finished: Yes Enclosed: Yes Contiguous: Yes Permitted: Yes Wet space: No Addition: No Conversion: No

### Floor 2 - Primary Bedroom

Dimensions: 12'1" x 14'3"

Area: 172 sq. ft

Counted as living area: Yes

Heated: Yes Finished: Yes Enclosed: Yes Contiguous: Yes Permitted: Yes Wet space: No Addition: No Conversion: No