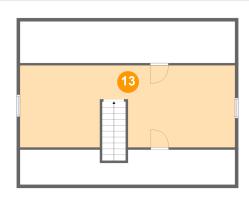

#### **Room dimensions**

Floor 3 Total sqft: 860 Living area: 0

| #  |            | Dimensions    | sqft       | Counted as living area |
|----|------------|---------------|------------|------------------------|
| 11 | Attic      | 32'6" x 5'3"  | 163 sq. ft | No                     |
| 12 | Attic      | 32'6" x 6'4"  | 204 sq. ft | No                     |
| 13 | Bonus Room | 32'6" x 12'5" | 372 sq. ft | No                     |

### 1 Floor 3 - Bonus Room

**Dimensions:** 32'6" x 12'5"

**Area:** 372 sq. ft

Counted as living area: No

Heated: Yes Finished: Yes Enclosed: Yes Contiguous: No Permitted: Yes Wet space: No Addition: No Conversion: No