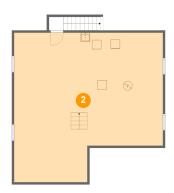

### Floor 1 - Basement

Dimensions: 32'6" x 32'7"

Area: 928 sq. ft

Counted as living area: No

Heated: Yes Finished: No Enclosed: Yes Contiguous: Yes Permitted: Yes Wet space: No Addition: No Conversion: No