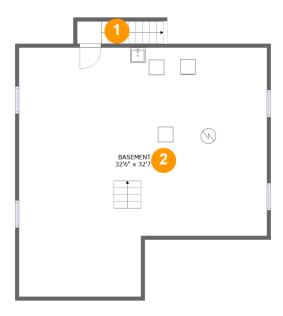

#### **Room dimensions**

Floor 1 Total sqft: 993 Living area: 0

| # |          | Dimensions    | sqft       | Counted as living area |
|---|----------|---------------|------------|------------------------|
| 1 | Outdoor  | 3'2" x 2'11"  | 33 sq. ft  | No                     |
| 2 | Basement | 32'6" x 32'7" | 928 sq. ft | No                     |

### • Floor 1 - Outdoor

Dimensions: 3'2" x 2'11"

Area: 33 sq. ft

Counted as living area: No

Heated: No Finished: No Enclosed: No Contiguous: Yes Permitted: No Wet space: No Addition: No Conversion: No

### Floor 1 - Basement

Dimensions: 32'6" x 32'7"

Area: 928 sq. ft

Counted as living area: No

Heated: Yes Finished: No Enclosed: Yes Contiguous: Yes Permitted: Yes Wet space: No Addition: No Conversion: No