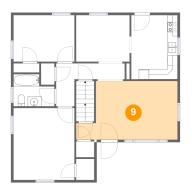

### Floor 2 - Living Room

**Dimensions:** 20'1" x 11'7"

Area: 201 sq. ft

Counted as living area: Yes

Heated: Yes Finished: Yes Enclosed: Yes Contiguous: Yes Permitted: Yes Wet space: No Addition: No Conversion: No