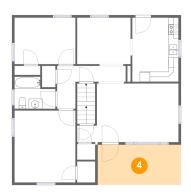

Dimensions: 16'6" x 8'0"

Area: 132 sq. ft

Counted as living area: No

Heated: No Finished: Yes Enclosed: No Contiguous: Yes Permitted: Yes Wet space: No Addition: No Conversion: No

5 Floor 2 - Dining Room

Dimensions: 10'7" x 9'3"

Area: 98 sq. ft

Counted as living area: Yes

Heated: Yes Finished: Yes Enclosed: Yes Contiguous: Yes Permitted: Yes Wet space: No Addition: No Conversion: No

6 Floor 2 - Bath

Dimensions: 8'1" x 6'4"

Area: 44 sq. ft