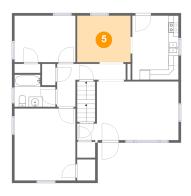

Area: 98 sq. ft

Counted as living area: Yes

Heated: Yes Finished: Yes Enclosed: Yes Contiguous: Yes Permitted: Yes Wet space: No Addition: No Conversion: No

6 Floor 2 - Bath

Dimensions: 8'1" x 6'4"

Area: 44 sq. ft