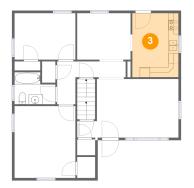

3 Floor 2 - Kitchen

Dimensions: 9'2" x 12'8" Area: 116 sq. ft

Counted as living area: Yes

Finished: Yes
Enclosed: Yes
Contiguous: Yes
Permitted: Yes
Wet space: No
Addition: No
Conversion: No

Heated: Yes

4 Floor 2 - Porch