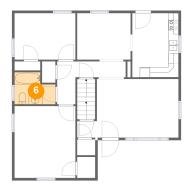

Area: 98 sq. ft

Counted as living area: Yes

Heated: Yes Finished: Yes Enclosed: Yes Contiguous: Yes Permitted: Yes Wet space: No Addition: No Conversion: No

6 Floor 2 - Bath

Dimensions: 8'1" x 6'4"

Area: 44 sq. ft

Counted as living area: Yes

Heated: Yes Finished: Yes Enclosed: Yes Contiguous: Yes Permitted: Yes Wet space: Yes Addition: No Conversion: No

Floor 2 - Hall

**Dimensions:** 13'7" x 8'6"

Area: 62 sq. ft

Counted as living area: Yes