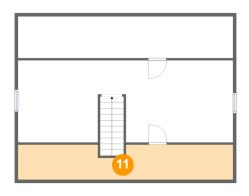

#### Floor 3 - Attic

Dimensions: 32'6" x 5'3"

Area: 163 sq. ft

Counted as living area: No

Heated: No Finished: No Enclosed: Yes Contiguous: Yes Permitted: Yes Wet space: No Addition: No Conversion: No

Ploor 3 - Attic

**Dimensions:** 32'6" x 6'4" **Area:** 204 sq. ft

Counted as living area: No

Heated: No Finished: No Enclosed: Yes Contiguous: Yes Permitted: Yes Wet space: No Addition: No Conversion: No