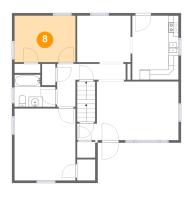

Heated: Yes Finished: Yes Enclosed: Yes Contiguous: Yes Permitted: Yes Wet space: No Addition: No Conversion: No

Floor 2 - Bedroom

Dimensions: 12'1" x 9'3"

Area: 111 sq. ft

Counted as living area: Yes

Heated: Yes Finished: Yes Enclosed: Yes Contiguous: Yes Permitted: Yes Wet space: No Addition: No Conversion: No