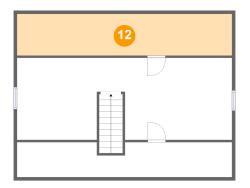

#### **Room dimensions**

Floor 3 Total sqft: 860 Living area: 0

| #  |            | Dimensions    | sqft       | Counted as living area |
|----|------------|---------------|------------|------------------------|
| 11 | Attic      | 32'6" x 5'3"  | 163 sq. ft | No                     |
| 12 | Attic      | 32'6" x 6'4"  | 204 sq. ft | No                     |
| 13 | Bonus Room | 32'6" x 12'5" | 372 sq. ft | No                     |

**Dimensions:** 32'6" x 6'4" **Area:** 204 sq. ft

Counted as living area: No

Heated: No Finished: No Enclosed: Yes Contiguous: Yes Permitted: Yes Wet space: No Addition: No Conversion: No