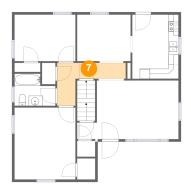

Counted as living area: Yes

Heated: Yes Finished: Yes Enclosed: Yes Contiguous: Yes Permitted: Yes Wet space: Yes Addition: No Conversion: No

Floor 2 - Hall

**Dimensions:** 13'7" x 8'6"

Area: 62 sq. ft

Counted as living area: Yes