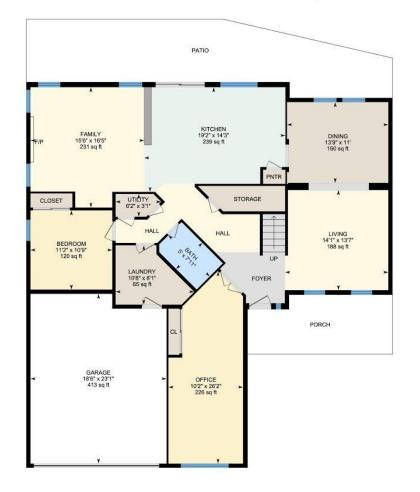

#### **Room Measurements**

Only major rooms are listed. Some listed rooms may be excluded from total interior floor area (e.g. garage). Room dimensions are largest length and width; parts of room may be smaller. Room area is not always equal to product of length and width.

## 1ST FLOOR

Bath: 5' x 7'11" (5' x 7.9') | 40 sq ft

Bedroom: 11'2" x 10'9" (11.1' x 10.8') | 120 sq ft

Dining: 13'9" x 11' (13.8' x 11') | 150 sq ft
Family: 15'6" x 16'5" (15.5' x 16.4') | 231 sq ft
Garage: 18'6" x 23'1" (18.5' x 23.1') | 413 sq ft
Kitchen: 19'2" x 14'3" (19.2' x 14.2') | 239 sq ft
Laundry: 10'8" x 8'1" (10.7' x 8.1') | 65 sq ft
Living: 14'1" x 13'7" (14' x 13.6') | 188 sq ft
Office: 10'2" x 26'2" (10.1' x 26.2') | 226 sq ft

Utility: 6'2" x 3'1" (6.2' x 3.1') | 17 sq ft

2ND FLOOR

Bath: 9'9" x 5' (9.8' x 5') | 49 sq ft

Bath: 10'8" x 13'2" (10.7' x 13.1') | 112 sq ft Bedroom: 13'2" x 11'5" (13.1' x 11.4') | 134 sq ft Bedroom: 11'1" x 13' (11.1' x 13') | 145 sq ft Primary: 23'7" x 15'1" (23.6' x 15.1') | 286 sq ft

Utility: 2'11" x 5' (2.9' x 5') | 12 sq ft

#### Floor Area Information

Floor areas include footprint area of interior walls. All displayed floor areas are rounded to two decimal places. Total area is computed before rounding and may not equal to sum of displayed floor areas.

## 1ST FLOOR

Interior Area: 1579.52 sq ft Excluded Area: 412.77 sq ft Perimeter Wall Length: 202 ft Perimeter Wall Thickness: 7.0 in Exterior Area: 1697.59 sq ft

2ND FLOOR

Interior Area: 1020.31 sq ft
Excluded Area: 81.07 sq ft
Perimeter Wall Length: 139 ft
Perimeter Wall Thickness: 7.0 in
Exterior Area: 1101.52 sq ft