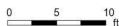

#### **Room Measurements**

Only major rooms are listed. Some listed rooms may be excluded from total interior floor area (e.g. garage). Room dimensions are largest length and width; parts of room may be smaller. Room area is not always equal to product of length and width.

Utility: 6'2" x 3'1" (6.2' x 3.1') | 17 sq ft

2ND FLOOR

Bath: 9'9" x 5' (9.8' x 5') | 49 sq ft

Bath: 10'8" x 13'2" (10.7' x 13.1') | 112 sq ft Bedroom: 13'2" x 11'5" (13.1' x 11.4') | 134 sq ft Bedroom: 11'1" x 13' (11.1' x 13') | 145 sq ft Primary: 23'7" x 15'1" (23.6' x 15.1') | 286 sq ft

Utility: 2'11" x 5' (2.9' x 5') | 12 sq ft