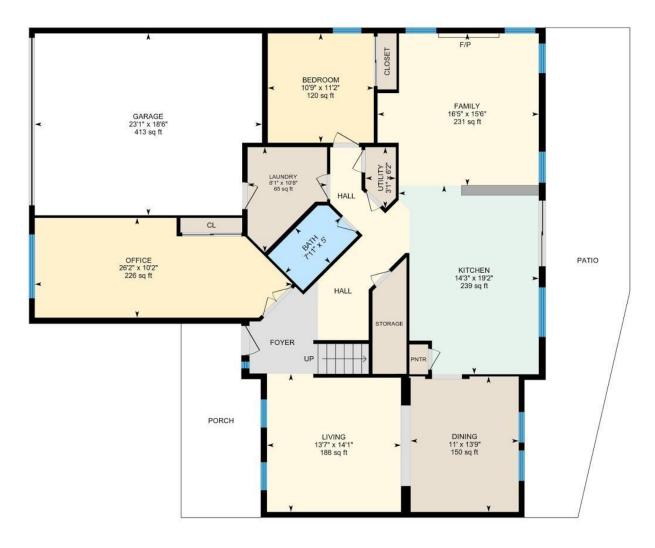

#### **Room Measurements**

Only major rooms are listed. Some listed rooms may be excluded from total interior floor area (e.g. garage). Room dimensions are largest length and width; parts of room may be smaller. Room area is not always equal to product of length and width.

## 1ST FLOOR

Bath: 5' x 7'11" (5' x 7.9') | 40 sq ft

Bedroom: 11'2" x 10'9" (11.1' x 10.8') | 120 sq ft

Dining: 13'9" x 11' (13.8' x 11') | 150 sq ft
Family: 15'6" x 16'5" (15.5' x 16.4') | 231 sq ft
Garage: 18'6" x 23'1" (18.5' x 23.1') | 413 sq ft
Kitchen: 19'2" x 14'3" (19.2' x 14.2') | 239 sq ft
Laundry: 10'8" x 8'1" (10.7' x 8.1') | 65 sq ft
Living: 14'1" x 13'7" (14' x 13.6') | 188 sq ft
Office: 10'2" x 26'2" (10.1' x 26.2') | 226 sq ft

Utility: 6'2" x 3'1" (6.2' x 3.1') | 17 sq ft

2ND FLOOR

Bath: 9'9" x 5' (9.8' x 5') | 49 sq ft

Bath: 10'8" x 13'2" (10.7' x 13.1') | 112 sq ft Bedroom: 13'2" x 11'5" (13.1' x 11.4') | 134 sq ft Bedroom: 11'1" x 13' (11.1' x 13') | 145 sq ft Primary: 23'7" x 15'1" (23.6' x 15.1') | 286 sq ft

#### Floor Area Information

Floor areas include footprint area of interior walls. All displayed floor areas are rounded to two decimal places. Total area is computed before rounding and may not equal to sum of displayed floor areas.

## 1ST FLOOR

Interior Area: 1579.52 sq ft Excluded Area: 412.77 sq ft Perimeter Wall Length: 202 ft Perimeter Wall Thickness: 7.0 in Exterior Area: 1697.59 sq ft

2ND FLOOR

Interior Area: 1020.31 sq ft
Excluded Area: 81.07 sq ft
Perimeter Wall Length: 139 ft
Perimeter Wall Thickness: 7.0 in
Exterior Area: 1101.52 sq ft