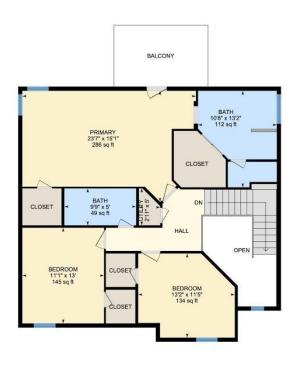

#### **Room Measurements**

Only major rooms are listed. Some listed rooms may be excluded from total interior floor area (e.g. garage). Room dimensions are largest length and width; parts of room may be smaller. Room area is not always equal to product of length and width.

Utility: 6'2" x 3'1" (6.2' x 3.1') | 17 sq ft

2ND FLOOR

Bath: 9'9" x 5' (9.8' x 5') | 49 sq ft

Bath: 10'8" x 13'2" (10.7' x 13.1') | 112 sq ft Bedroom: 13'2" x 11'5" (13.1' x 11.4') | 134 sq ft Bedroom: 11'1" x 13' (11.1' x 13') | 145 sq ft Primary: 23'7" x 15'1" (23.6' x 15.1') | 286 sq ft

Utility: 2'11" x 5' (2.9' x 5') | 12 sq ft

#### Floor Area Information

Floor areas include footprint area of interior walls. All displayed floor areas are rounded to two decimal places. Total area is computed before rounding and may not equal to sum of displayed floor areas.

## 1ST FLOOR

Interior Area: 1579.52 sq ft Excluded Area: 412.77 sq ft Perimeter Wall Length: 202 ft Perimeter Wall Thickness: 7.0 in Exterior Area: 1697.59 sq ft

2ND FLOOR

Interior Area: 1020.31 sq ft
Excluded Area: 81.07 sq ft
Perimeter Wall Length: 139 ft
Perimeter Wall Thickness: 7.0 in
Exterior Area: 1101.52 sq ft