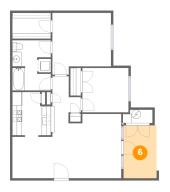

### 6 Floor 1 - Covered Patio

**Dimensions:** 7'3" x 11'8"

Area: 85 sq. ft

Counted as living area: No

Heated: No Finished: Yes Enclosed: No Contiguous: Yes Permitted: Yes Wet space: No Addition: No

Conversion: No