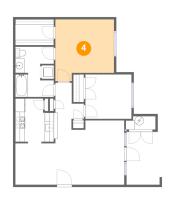

## Floor 1 - Primary Bedroom

Dimensions: 13'0" x 13'8"

Area: 160 sq. ft

Counted as living area: Yes

Heated: Yes Finished: Yes Enclosed: Yes Contiguous: Yes Permitted: Yes Wet space: No Addition: No Conversion: No