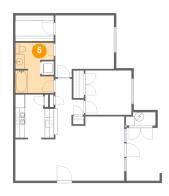

### 5 Floor 1 - Bath

**Dimensions**: 8'6" x 11'1"

Area: 82 sq. ft

Counted as living area: Yes

Heated: Yes Finished: Yes Enclosed: Yes Contiguous: Yes Permitted: Yes Wet space: Yes Addition: No Conversion: No