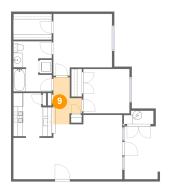

Dimensions: 15'2" x 14'2"

Area: 202 sq. ft

Counted as living area: Yes

Heated: Yes Finished: Yes Enclosed: Yes Contiguous: Yes Permitted: Yes Wet space: No Addition: No Conversion: No

Dimensions: 6'4" x 10'5" Area: 47 sq. ft

Counted as living area: Yes

Heated: Yes Finished: Yes Enclosed: Yes Contiguous: Yes Permitted: Yes Wet space: No Addition: No Conversion: No