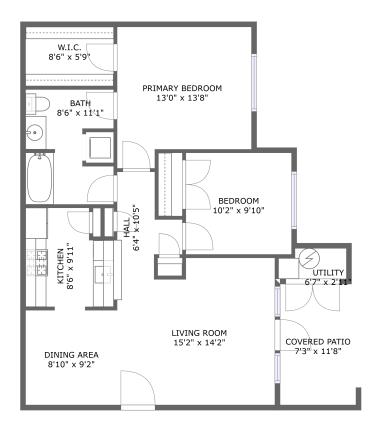

FLOOR 1

#### **Room dimensions**

Floor 1 Total sqft: 971 Living area: 868

| #  |                 | Dimensions    | sqft       | Counted as living area |
|----|-----------------|---------------|------------|------------------------|
| 1  | Bedroom         | 10'2" x 9'10" | 100 sq. ft | Yes                    |
| 2  | Kitchen         | 8'6" x 9'11"  | 78 sq. ft  | Yes                    |
| 3  | Dining Area     | 8'10" x 9'2"  | 81 sq. ft  | Yes                    |
| 4  | Primary Bedroom | 13'0" x 13'8" | 160 sq. ft | Yes                    |
| 5  | Bath            | 8'6" x 11'1"  | 82 sq. ft  | Yes                    |
| 6  | Covered Patio   | 7'3" x 11'8"  | 85 sq. ft  | No                     |
| 7  | W.I.C.          | 8'6" x 5'9"   | 48 sq. ft  | Yes                    |
| 8  | Living Room     | 15'2" x 14'2" | 202 sq. ft | Yes                    |
| 9  | Hall            | 6'4" x 10'5"  | 47 sq. ft  | Yes                    |
| 10 | Utility         | 6'7" x 2'11"  | 18 sq. ft  | No                     |