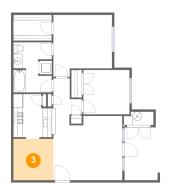

# Floor 1 - Dining Area

**Dimensions:** 8'10" x 9'2"

Area: 81 sq. ft

Counted as living area: Yes

Heated: Yes Finished: Yes Enclosed: Yes Contiguous: Yes Permitted: Yes Wet space: No Addition: No

Conversion: No