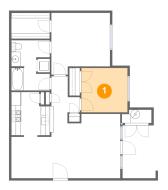

## 1 - Bedroom

**Dimensions**: 10'2" x 9'10" **Area**: 100 sq. ft

Counted as living area: Yes

Heated: Yes Finished: Yes Enclosed: Yes Contiguous: Yes Permitted: Yes Wet space: No Addition: No Conversion: No