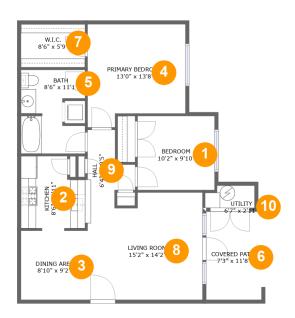

#### **Room dimensions**

Floor 1 Total sqft: 971 Living area: 868

| #  |                 | Dimensions    | sqft       | Counted as living area |
|----|-----------------|---------------|------------|------------------------|
| 1  | Bedroom         | 10'2" x 9'10" | 100 sq. ft | Yes                    |
| 2  | Kitchen         | 8'6" x 9'11"  | 78 sq. ft  | Yes                    |
| 3  | Dining Area     | 8'10" x 9'2"  | 81 sq. ft  | Yes                    |
| 4  | Primary Bedroom | 13'0" x 13'8" | 160 sq. ft | Yes                    |
| 5  | Bath            | 8'6" x 11'1"  | 82 sq. ft  | Yes                    |
| 6  | Covered Patio   | 7'3" x 11'8"  | 85 sq. ft  | No                     |
| 7  | W.I.C.          | 8'6" x 5'9"   | 48 sq. ft  | Yes                    |
| 8  | Living Room     | 15'2" x 14'2" | 202 sq. ft | Yes                    |
| 9  | Hall            | 6'4" x 10'5"  | 47 sq. ft  | Yes                    |
| 10 | Utility         | 6'7" x 2'11"  | 18 sq. ft  | No                     |