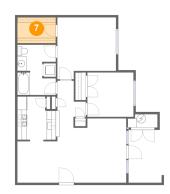

**Floor 1 - W.I.C.** 

Dimensions: 8'6" x 5'9"

Area: 48 sq. ft

Counted as living area: Yes

Heated: Yes Finished: Yes Enclosed: Yes Contiguous: Yes Permitted: Yes Wet space: No Addition: No Conversion: No

Floor 1 - Living Room