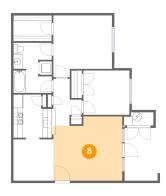

Dimensions: 15'2" x 14'2"

Area: 202 sq. ft

Counted as living area: Yes

Heated: Yes Finished: Yes Enclosed: Yes Contiguous: Yes Permitted: Yes Wet space: No Addition: No Conversion: No

Dimensions: 6'4" x 10'5" Area: 47 sq. ft