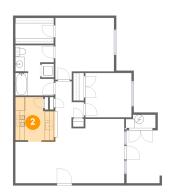

## Ploor 1 - Kitchen

**Dimensions:** 8'6" x 9'11"

Area: 78 sq. ft

Counted as living area: Yes

Heated: Yes Finished: Yes Enclosed: Yes Contiguous: Yes Permitted: Yes Wet space: No Addition: No Conversion: No