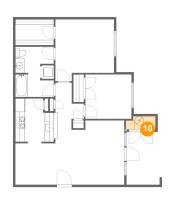

FLOOR 1

#### **Room dimensions**

Floor 1 Total sqft: 971 Living area: 868

| #  |                 | Dimensions    | sqft       | Counted as living area |
|----|-----------------|---------------|------------|------------------------|
| 1  | Bedroom         | 10'2" x 9'10" | 100 sq. ft | Yes                    |
| 2  | Kitchen         | 8'6" x 9'11"  | 78 sq. ft  | Yes                    |
| 3  | Dining Area     | 8'10" x 9'2"  | 81 sq. ft  | Yes                    |
| 4  | Primary Bedroom | 13'0" x 13'8" | 160 sq. ft | Yes                    |
| 5  | Bath            | 8'6" x 11'1"  | 82 sq. ft  | Yes                    |
| 6  | Covered Patio   | 7'3" x 11'8"  | 85 sq. ft  | No                     |
| 7  | W.I.C.          | 8'6" x 5'9"   | 48 sq. ft  | Yes                    |
| 8  | Living Room     | 15'2" x 14'2" | 202 sq. ft | Yes                    |
| 9  | Hall            | 6'4" x 10'5"  | 47 sq. ft  | Yes                    |
| 10 | Utility         | 6'7" x 2'11"  | 18 sq. ft  | No                     |

# Floor 1 - Utility

Dimensions: 6'7" x 2'11"

Area: 18 sq. ft

Counted as living area: No

Heated: Yes Finished: No Enclosed: Yes Contiguous: Yes Permitted: Yes Wet space: No Addition: No Conversion: No