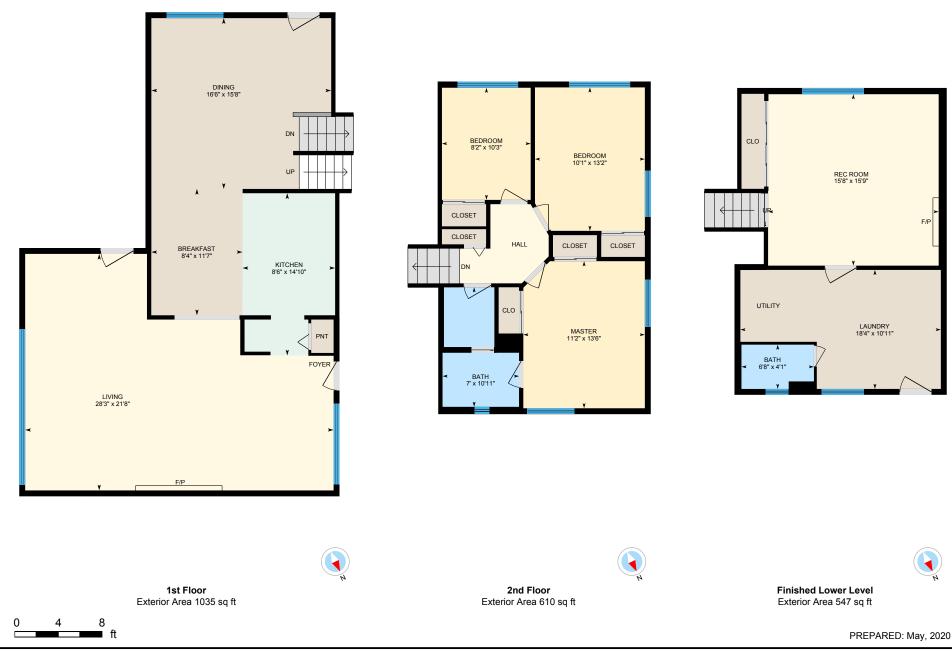

Main Building: Total Exterior Area Above Grade 2193 sq ft

White regions are excluded from total floor area. All room dimensions and floor areas must be considered approximate and are subject to independent verification. For method of measurement please see https://youriguide.com/measure/.

White regions are excluded from total floor area. All room dimensions and floor areas must be considered approximate and are subject to independent verification. For method of measurement please see https://youriguide.com/measure/.

#### **1ST FLOOR**

Breakfast: 8'4" x 11'7" Dining: 16'6" x 15'8" Kitchen: 8'6" x 14'10" Living: 28'3" x 21'8"

### 2ND FLOOR

Bath: 7' x 10'11" Bedroom: 8'2" x 10'3" Bedroom: 10'1" x 13'2" Master: 11'2" x 13'6"

## FINISHED LOWER LEVEL

Bath: 6'8" x 4'1" Laundry: 18'4" x 10'11" Rec Room: 15'8" x 15'9"

#### **1ST FLOOR**

Interior Area: 973 sq ft Perimeter Wall Length: 114 ft Perimeter Wall Thickness: 6.5 in Exterior Area: 1035 sq ft

# 2ND FLOOR

Interior Area: 554 sq ft Perimeter Wall Length: 104 ft Perimeter Wall Thickness: 6.5 in Exterior Area: 610 sq ft

## FINISHED LOWER LEVEL

Interior Area: 491 sq ft Perimeter Wall Length: 104 ft Perimeter Wall Thickness: 6.5 in Exterior Area: 547 sq ft

### **Total Above Grade Floor Area**

Main Building Interior: 2018 sq ft Main Building Exterior: 2193 sq ft