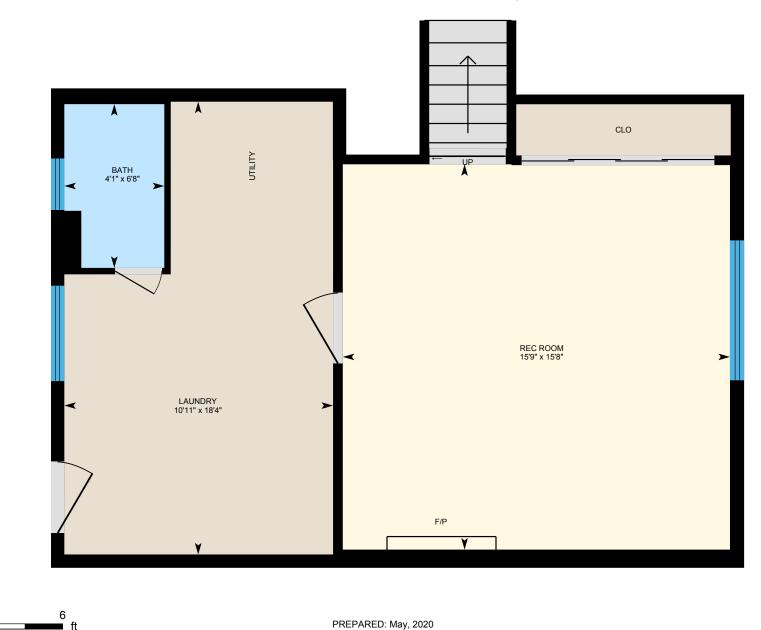

0

0 3 6 \_\_\_\_\_\_ft PREPARED: May, 2020

Finished Lower Level Total Exterior Area 547 sq ft

Total Interior Area 491 sq ft

White regions are excluded from total floor area. All room dimensions and floor areas must be considered approximate and are subject to independent verification. For method of measurement please see https://youriguide.com/measure/.

## FINISHED LOWER LEVEL

Bath: 6'8" x 4'1" Laundry: 18'4" x 10'11" Rec Room: 15'8" x 15'9"

## FINISHED LOWER LEVEL

Interior Area: 491 sq ft Perimeter Wall Length: 104 ft Perimeter Wall Thickness: 6.5 in Exterior Area: 547 sq ft