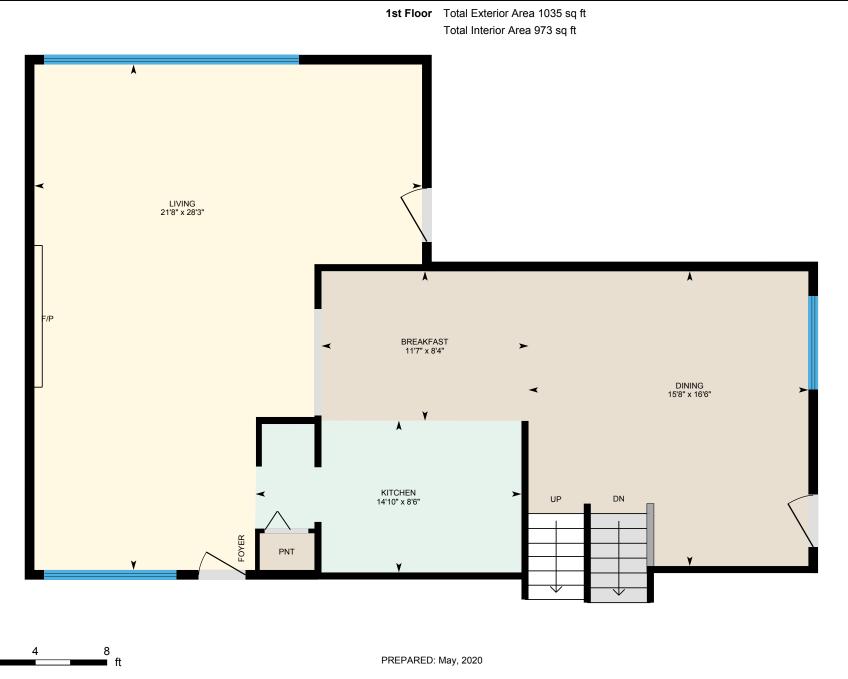

#### **1ST FLOOR**

Breakfast: 8'4" x 11'7" Dining: 16'6" x 15'8" Kitchen: 8'6" x 14'10" Living: 28'3" x 21'8"

#### **1ST FLOOR**

Interior Area: 973 sq ft Perimeter Wall Length: 114 ft Perimeter Wall Thickness: 6.5 in Exterior Area: 1035 sq ft