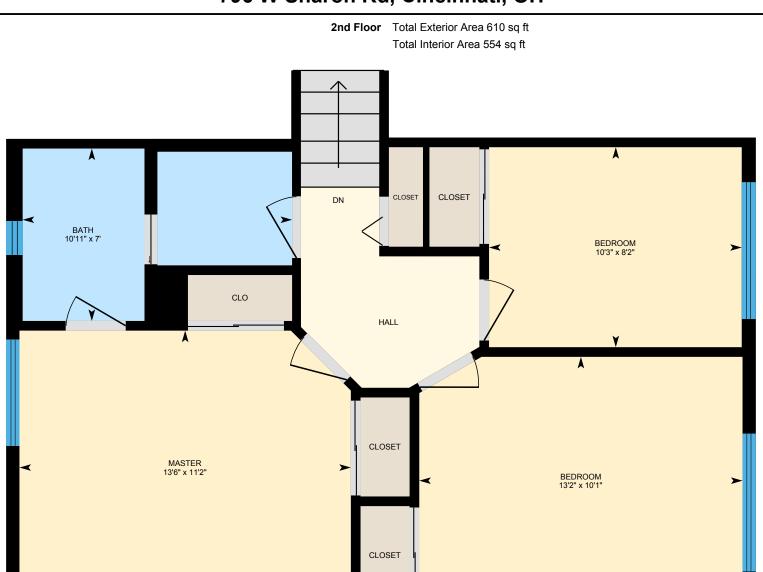

### 2ND FLOOR

Bath: 7' x 10'11" Bedroom: 8'2" x 10'3" Bedroom: 10'1" x 13'2" Master: 11'2" x 13'6"

# 2ND FLOOR

Interior Area: 554 sq ft Perimeter Wall Length: 104 ft Perimeter Wall Thickness: 6.5 in Exterior Area: 610 sq ft