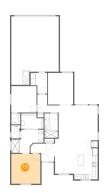

## 6 Floor 1 - Family Room

Dimensions: 10'0" x 12'7"

Area: 125 sq. ft

Counted as living area: Yes