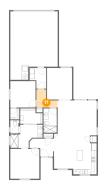

### Floor 1 - WC

Dimensions: 3'7" x 5'3" Area: 17 sq. ft

Counted as living area: Yes

Heated: Yes Finished: Yes Enclosed: Yes Contiguous: Yes Permitted: Yes Wet space: Yes Addition: No Conversion: No