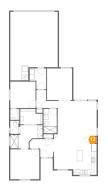

### 5 Floor 1 - Garage

Dimensions: 18'10" x 27'2"

Area: 452 sq. ft

Counted as living area: No