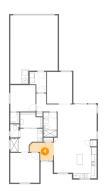

# Floor 1 - Pantry

Dimensions: 2'4" x 2'5"

Area: 6 sq. ft

Counted as living area: Yes

Heated: Yes Finished: Yes Enclosed: Yes Contiguous: Yes Permitted: Yes Wet space: No Addition: No Conversion: No