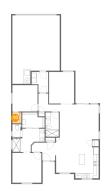

# Floor 1 - Pantry

Dimensions: 2'4" x 2'5"

Area: 6 sq. ft

Counted as living area: Yes

Heated: Yes Finished: Yes Enclosed: Yes Contiguous: Yes Permitted: Yes Wet space: No Addition: No Conversion: No