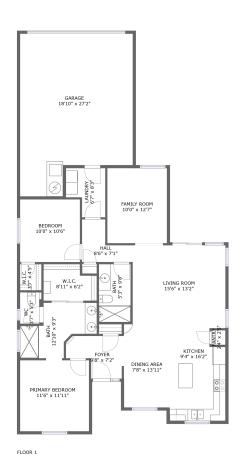

#### **Room dimensions**

Floor 1 Total sqft: 1819 Living area: 1323

| #  |             | Dimensions     | sqft       | Counted as living area |
|----|-------------|----------------|------------|------------------------|
| 1  | Kitchen     | 9'4" x 16'2"   | 143 sq. ft | Yes                    |
| 2  | Dining Area | 7'8" x 13'11"  | 106 sq. ft | Yes                    |
| 3  | wc          | 3'7" x 5'3"    | 17 sq. ft  | Yes                    |
| 4  | Foyer       | 9'8" x 7'2"    | 54 sq. ft  | Yes                    |
| 5  | Garage      | 18'10" x 27'2" | 452 sq. ft | No                     |
| 6  | Bedroom     | 10'0" x 10'6"  | 105 sq. ft | Yes                    |
| 7  | Laundry     | 6'7" x 8'3"    | 45 sq. ft  | Yes                    |
| 8  | Living Room | 15'6" x 13'2"  | 205 sq. ft | Yes                    |
| 9  | Bath        | 5'3" x 9'8"    | 52 sq. ft  | Yes                    |
| 10 | W.I.C.      | 3'7" x 4'5"    | 16 sq. ft  | Yes                    |
| 11 | Hall        | 8'6" x 7'1"    | 41 sq. ft  | Yes                    |

| #  |                 | Dimensions     | sqft       | Counted as living area |
|----|-----------------|----------------|------------|------------------------|
| 12 | Pantry          | 2'4" x 2'5"    | 6 sq. ft   | Yes                    |
| 13 | Primary Bedroom | 11'6" x 11'11" | 137 sq. ft | Yes                    |
| 14 | W.I.C.          | 8'11" x 6'2"   | 49 sq. ft  | Yes                    |
| 15 | Bath            | 12'10" x 9'3"  | 83 sq. ft  | Yes                    |
| 16 | Family Room     | 10'0" x 12'7"  | 125 sq. ft | Yes                    |