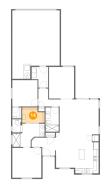

### 6 Floor 1 - Bedroom

**Dimensions:** 10'0" x 10'6"

**Area:** 105 sq. ft

Counted as living area: Yes

Heated: Yes Finished: Yes Enclosed: Yes Contiguous: Yes Permitted: Yes Wet space: No Addition: No Conversion: No