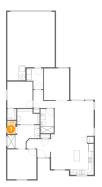

### Floor 1 - W.I.C.

Dimensions: 3'7" x 4'5"

Area: 16 sq. ft

Counted as living area: Yes

Heated: Yes Finished: Yes Enclosed: Yes Contiguous: Yes Permitted: Yes Wet space: No Addition: No Conversion: No