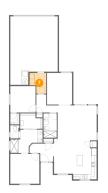

### Floor 1 - WC

Dimensions: 3'7" x 5'3" Area: 17 sq. ft

Counted as living area: Yes

Heated: Yes Finished: Yes Enclosed: Yes Contiguous: Yes Permitted: Yes Wet space: Yes Addition: No Conversion: No