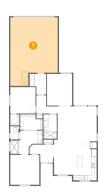

## 1 - Primary Bedroom

**Dimensions:** 11'6" x 11'11"

**Area**: 137 sq. ft

Counted as living area: Yes

Heated: Yes Finished: Yes Enclosed: Yes Contiguous: Yes Permitted: Yes Wet space: No Addition: No Conversion: No