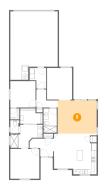

### 5 Floor 1 - Garage

Dimensions: 18'10" x 27'2"

Area: 452 sq. ft

Counted as living area: No