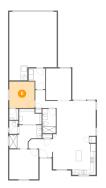

### Floor 1 - Kitchen

**Dimensions:** 9'4" x 16'2" **Area:** 143 sq. ft

Counted as living area: Yes

Heated: Yes Finished: Yes Enclosed: Yes Contiguous: Yes Permitted: Yes Wet space: No Addition: No Conversion: No