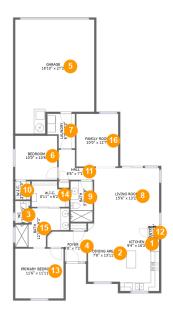

#### **Room dimensions**

Floor 1 Total sqft: 1819 Living area: 1323

| #  |             | Dimensions     | sqft       | Counted as living area |
|----|-------------|----------------|------------|------------------------|
| 1  | Kitchen     | 9'4" x 16'2"   | 143 sq. ft | Yes                    |
| 2  | Dining Area | 7'8" x 13'11"  | 106 sq. ft | Yes                    |
| 3  | wc          | 3'7" x 5'3"    | 17 sq. ft  | Yes                    |
| 4  | Foyer       | 9'8" x 7'2"    | 54 sq. ft  | Yes                    |
| 5  | Garage      | 18'10" x 27'2" | 452 sq. ft | No                     |
| 6  | Bedroom     | 10'0" x 10'6"  | 105 sq. ft | Yes                    |
| 7  | Laundry     | 6'7" x 8'3"    | 45 sq. ft  | Yes                    |
| 8  | Living Room | 15'6" x 13'2"  | 205 sq. ft | Yes                    |
| 9  | Bath        | 5'3" x 9'8"    | 52 sq. ft  | Yes                    |
| 10 | W.I.C.      | 3'7" x 4'5"    | 16 sq. ft  | Yes                    |
| 11 | Hall        | 8'6" x 7'1"    | 41 sq. ft  | Yes                    |

| #  |                 | Dimensions     | sqft       | Counted as living area |
|----|-----------------|----------------|------------|------------------------|
| 12 | Pantry          | 2'4" x 2'5"    | 6 sq. ft   | Yes                    |
| 13 | Primary Bedroom | 11'6" x 11'11" | 137 sq. ft | Yes                    |
| 14 | W.I.C.          | 8'11" x 6'2"   | 49 sq. ft  | Yes                    |
| 15 | Bath            | 12'10" x 9'3"  | 83 sq. ft  | Yes                    |
| 16 | Family Room     | 10'0" x 12'7"  | 125 sq. ft | Yes                    |