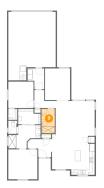

# Floor 1 - Laundry

**Dimensions:** 6'7" x 8'3"

Area: 45 sq. ft

Counted as living area: Yes

Heated: Yes Finished: Yes Enclosed: Yes Contiguous: Yes Permitted: Yes Wet space: No Addition: No Conversion: No