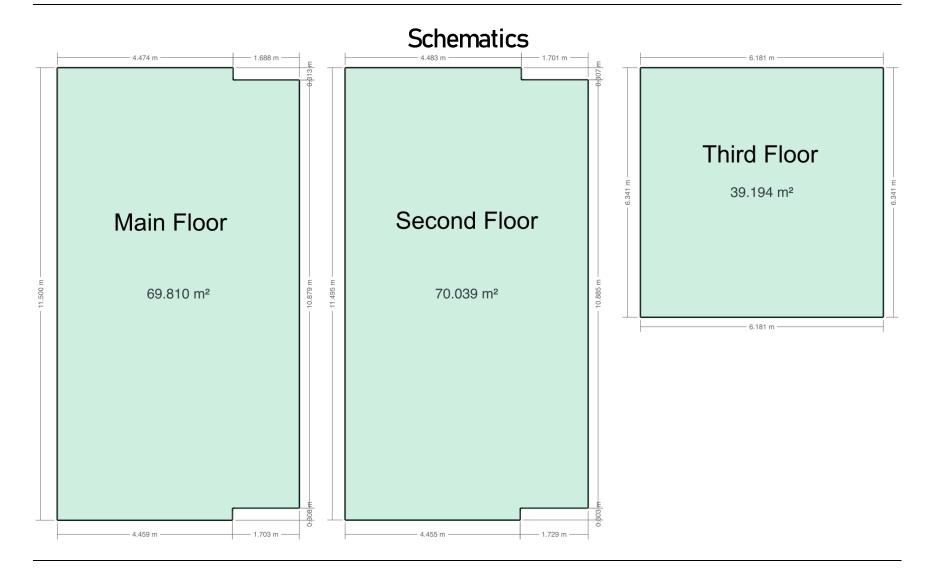

## Floor Area Totals

|                             | Level | Metric (m <sup>2</sup> ) | Imperial (ft <sup>2</sup> ) |
|-----------------------------|-------|--------------------------|-----------------------------|
| Main Floor                  | 1     | 69.81                    | 751.43                      |
| Second Floor                | 2     | 70.04                    | 753.90                      |
| Third Floor                 | 3     | 39.19                    | 421.88                      |
| Total Above Ground RMS Area |       | 179.04                   | 1927.22                     |