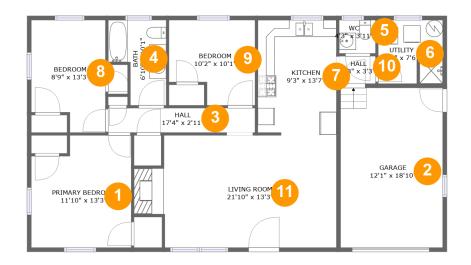

#### **Room dimensions**

Floor 1 Total sqft: 1383 Living area: 1140

| #  |             | Dimensions     | sqft       | Counted as living area |
|----|-------------|----------------|------------|------------------------|
| 1  | Bedroom     | 11'10" x 13'3" | 145 sq. ft | Yes                    |
| 2  | Garage      | 12'1" x 18'10" | 228 sq. ft | No                     |
| 3  | Hall        | 17'4" x 2'11"  | 50 sq. ft  | Yes                    |
| 4  | Bath        | 6'10" x 10'1"  | 56 sq. ft  | Yes                    |
| 5  | Bath        | 4'3" x 3'11"   | 17 sq. ft  | Yes                    |
| 6  | Utility     | 7'7" x 7'6"    | 56 sq. ft  | Yes                    |
| 7  | Kitchen     | 9'3" x 13'7"   | 125 sq. ft | Yes                    |
| 8  | Bedroom     | 8'9" x 13'3"   | 105 sq. ft | Yes                    |
| 9  | Bedroom     | 10'2" x 10'1"  | 90 sq. ft  | Yes                    |
| 10 | Hall        | 4'3" x 3'3"    | 14 sq. ft  | Yes                    |
| 11 | Living Room | 21'10" x 13'3" | 289 sq. ft | Yes                    |

## 1 - Bedroom

**Dimensions:** 11'10" x 13'3"

Area: 145 sq. ft

Counted as living area: Yes

Heated: Yes Finished: Yes Enclosed: Yes Contiguous: Yes Permitted: Yes Wet space: No Addition: No Conversion: No

# 2 Floor 1 - Garage

Dimensions: 12'1" x 18'10"

Area: 228 sq. ft

Counted as living area: No

Heated: No Finished: No Enclosed: Yes Contiguous: Yes Permitted: Yes Wet space: No Addition: No Conversion: No

## 3 Floor 1 - Hall

Dimensions: 17'4" x 2'11"

Area: 50 sq. ft

Counted as living area: Yes

Heated: Yes Finished: Yes Enclosed: Yes Contiguous: Yes Permitted: Yes Wet space: No Addition: No Conversion: No

## 4 Floor 1 - Bath

**Dimensions**: 6'10" x 10'1"

Area: 56 sq. ft

Counted as living area: Yes

Heated: Yes Finished: Yes Enclosed: Yes Contiguous: Yes Permitted: Yes Wet space: Yes Addition: No Conversion: No

#### 5 Floor 1 - Bath

Dimensions: 4'3" x 3'11"

Area: 17 sq. ft

Counted as living area: Yes

Heated: Yes Finished: Yes Enclosed: Yes Contiguous: Yes Permitted: Yes Wet space: Yes Addition: No Conversion: No

# Floor 1 - Utility

Dimensions: 7'7" x 7'6"

Area: 56 sq. ft

Counted as living area: Yes

Heated: Yes Finished: Yes Enclosed: Yes Contiguous: Yes Permitted: Yes Wet space: No Addition: No Conversion: No

#### Floor 1 - Kitchen

**Dimensions**: 9'3" x 13'7"

Area: 125 sq. ft

Counted as living area: Yes

Heated: Yes Finished: Yes Enclosed: Yes Contiguous: Yes Permitted: Yes Wet space: No Addition: No Conversion: No

### Floor 1 - Bedroom

Dimensions: 8'9" x 13'3"

Area: 105 sq. ft

Counted as living area: Yes

Heated: Yes Finished: Yes Enclosed: Yes Contiguous: Yes Permitted: Yes Wet space: No Addition: No Conversion: No

## 9 Floor 1 - Bedroom

Dimensions: 10'2" x 10'1"

Area: 90 sq. ft

Counted as living area: Yes

Heated: Yes Finished: Yes Enclosed: Yes Contiguous: Yes Permitted: Yes Wet space: No Addition: No Conversion: No

#### Floor 1 - Hall

Dimensions: 4'3" x 3'3"

Area: 14 sq. ft

Counted as living area: Yes

Heated: Yes Finished: Yes Enclosed: Yes Contiguous: Yes Permitted: Yes Wet space: No Addition: No Conversion: No

# Floor 1 - Living Room

Dimensions: 21'10" x 13'3"

Area: 289 sq. ft

Counted as living area: Yes

Heated: Yes Finished: Yes Enclosed: Yes Contiguous: Yes Permitted: Yes Wet space: No Addition: No Conversion: No