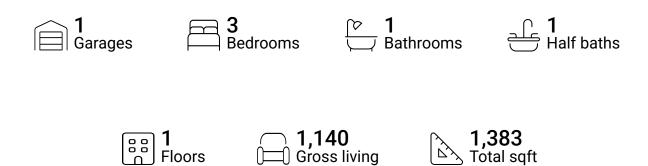

FLOOR 1

#### **Property summary**



area sqft





#### **Room dimensions**

Floor 1 Total sqft: 1383 Living area: 1140

| #  |             | Dimensions     | sqft       | Counted as living area |
|----|-------------|----------------|------------|------------------------|
| 1  | Bedroom     | 11'10" x 13'3" | 145 sq. ft | Yes                    |
| 2  | Garage      | 12'1" x 18'10" | 228 sq. ft | No                     |
| 3  | Hall        | 17'4" x 2'11"  | 50 sq. ft  | Yes                    |
| 4  | Bath        | 6'10" x 10'1"  | 56 sq. ft  | Yes                    |
| 5  | Bath        | 4'3" x 3'11"   | 17 sq. ft  | Yes                    |
| 6  | Utility     | 7'7" x 7'6"    | 56 sq. ft  | Yes                    |
| 7  | Kitchen     | 9'3" x 13'7"   | 125 sq. ft | Yes                    |
| 8  | Bedroom     | 8'9" x 1