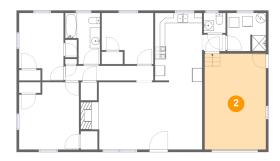

# 2 Floor 1 - Garage

Dimensions: 12'1" x 18'10"

Area: 228 sq. ft

Counted as living area: No

Heated: No Finished: No Enclosed: Yes Contiguous: Yes Permitted: Yes Wet space: No Addition: No Conversion: No