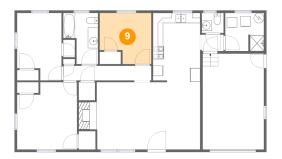

## 9 Floor 1 - Bedroom

Dimensions: 10'2" x 10'1"

Area: 90 sq. ft

Counted as living area: Yes

Heated: Yes Finished: Yes Enclosed: Yes Contiguous: Yes Permitted: Yes Wet space: No Addition: No Conversion: No