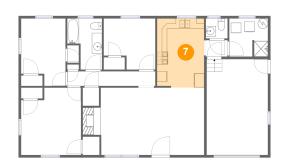

#### Floor 1 - Kitchen

**Dimensions**: 9'3" x 13'7"

Area: 125 sq. ft

Counted as living area: Yes

Heated: Yes Finished: Yes Enclosed: Yes Contiguous: Yes Permitted: Yes Wet space: No Addition: No Conversion: No