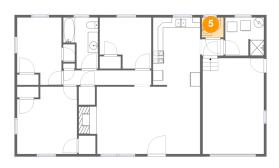

#### 5 Floor 1 - Bath

Dimensions: 4'3" x 3'11"

Area: 17 sq. ft

Counted as living area: Yes

Heated: Yes Finished: Yes Enclosed: Yes Contiguous: Yes Permitted: Yes Wet space: Yes Addition: No Conversion: No