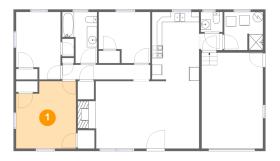

## 1 - Bedroom

**Dimensions:** 11'10" x 13'3"

Area: 145 sq. ft

Counted as living area: Yes

Heated: Yes Finished: Yes Enclosed: Yes Contiguous: Yes Permitted: Yes Wet space: No Addition: No Conversion: No