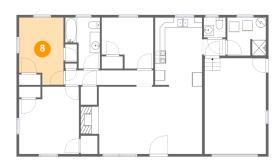

### Floor 1 - Bedroom

Dimensions: 8'9" x 13'3"

Area: 105 sq. ft

Counted as living area: Yes

Heated: Yes Finished: Yes Enclosed: Yes Contiguous: Yes Permitted: Yes Wet space: No Addition: No Conversion: No