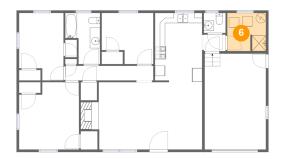

# Floor 1 - Utility

Dimensions: 7'7" x 7'6"

Area: 56 sq. ft

Counted as living area: Yes

Heated: Yes Finished: Yes Enclosed: Yes Contiguous: Yes Permitted: Yes Wet space: No Addition: No Conversion: No