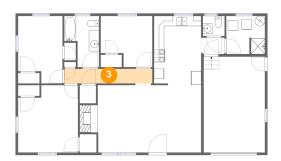

## 3 Floor 1 - Hall

Dimensions: 17'4" x 2'11"

Area: 50 sq. ft

Counted as living area: Yes

Heated: Yes Finished: Yes Enclosed: Yes Contiguous: Yes Permitted: Yes Wet space: No Addition: No Conversion: No