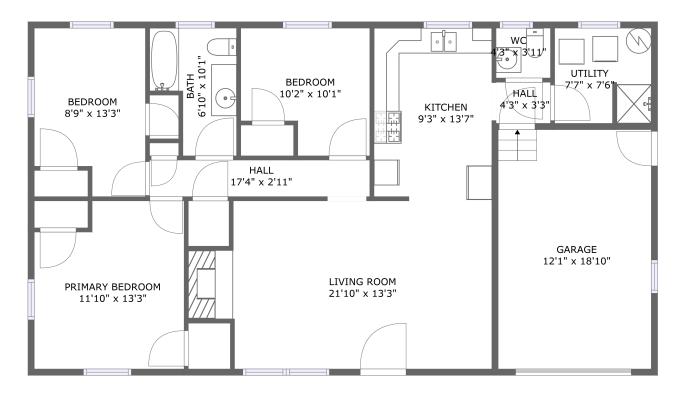

FLOOR 1

#### **Room dimensions**

Floor 1 Total sqft: 1383 Living area: 1140

| #  |             | Dimensions     | sqft       | Counted as living area |
|----|-------------|----------------|------------|------------------------|
| 1  | Bedroom     | 11'10" x 13'3" | 145 sq. ft | Yes                    |
| 2  | Garage      | 12'1" x 18'10" | 228 sq. ft | No                     |
| 3  | Hall        | 17'4" x 2'11"  | 50 sq. ft  | Yes                    |
| 4  | Bath        | 6'10" x 10'1"  | 56 sq. ft  | Yes                    |
| 5  | Bath        | 4'3" x 3'11"   | 17 sq. ft  | Yes                    |
| 6  | Utility     | 7'7" x 7'6"    | 56 sq. ft  | Yes                    |
| 7  | Kitchen     | 9'3" x 13'7"   | 125 sq. ft | Yes                    |
| 8  | Bedroom     | 8'9" x 13'3"   | 105 sq. ft | Yes                    |
| 9  | Bedroom     | 10'2" x 10'1"  | 90 sq. ft  | Yes                    |
| 10 | Hall        | 4'3" x 3'3"    | 14 sq. ft  | Yes                    |
| 11 | Living Room | 21'10" x 13'3" | 289 sq. ft | Yes                    |