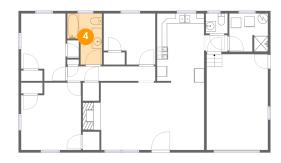

## 4 Floor 1 - Bath

**Dimensions**: 6'10" x 10'1"

Area: 56 sq. ft

Counted as living area: Yes

Heated: Yes Finished: Yes Enclosed: Yes Contiguous: Yes Permitted: Yes Wet space: Yes Addition: No Conversion: No