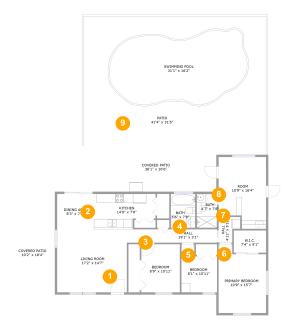

| Room number | Room name       | Room area   | Room Dimensions |
|-------------|-----------------|-------------|-----------------|
| 1           | Living Room     | 233 sq. ft  | 17'2" x 14'7"   |
| 2           | Kitchen         | 100 sq. ft  | 14'0" x 7'8"    |
| 3           | Bedroom         | 95 sq. ft   | 8'9" x 10'11"   |
| 4           | Bath            | 43 sq. ft   | 5'6" x 7'8"     |
| 5           | Bedroom         | 74 sq. ft   | 8'1" x 10'11"   |
| 6           | Primary Bedroom | 151 sq. ft  | 10'9" x 15'7"   |
| 7           | Room            | 159 sq. ft  | 10'9" x 16'4"   |
| 8           | Bath            | 35 sq. ft   | 4'7" x 7'8"     |
| 9           | Patio           | 1234 sq. ft | 41'4" x 31'5"   |