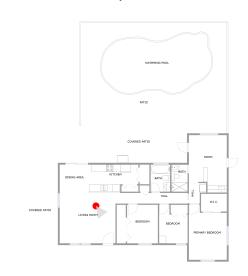

----------|-----------------|-------------|-----------------|
| 1           | Living Room     | 233 sq. ft  | 17'2" x 14'7"   |
| 2           | Kitchen         | 100 sq. ft  | 14'0" x 7'8"    |
| 3           | Bedroom         | 95 sq. ft   | 8'9" x 10'11"   |
| 4           | Bath            | 43 sq. ft   | 5'6" x 7'8"     |
| 5           | Bedroom         | 74 sq. ft   | 8'1" x 10'11"   |
| 6           | Primary Bedroom | 151 sq. ft  | 10'9" x 15'7"   |
| 7           | Room            | 159 sq. ft  | 10'9" x 16'4"   |
| 8           | Bath            | 35 sq. ft   | 4'7" x 7'8"     |
| 9           | Patio           | 1234 sq. ft | 41'4" x 31'5"   |





### LIVING ROOM (1)

Floor 1 / 233 sq. ft





### LIVING ROOM (1)

Floor 1 / 233 sq. ft







### LIVING ROOM (1)

Floor 1 / 233 sq. ft





### KITCHEN (2)

Floor 1 / 100 sq. ft







BEDROOM (3)

Floor 1 / 95 sq. ft





**BATH (4)** 

Floor 1 / 43 sq. ft







BEDROOM (5)

Floor 1 / 74 sq. ft





### PRIMARY BEDROOM (6)

Floor 1 / 151 sq. ft







ROOM (7) Floor 1 / 159 sq. ft





BATH (8) Floor 1 / 35 sq. ft







PATIO (9) Floor 1 / 1234 sq. ft