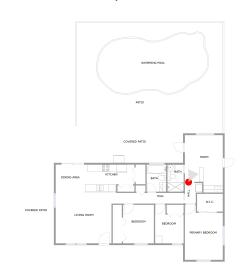

### PRIMARY BEDROOM (6)

Floor 1 / 151 sq. ft

ROOM (7) Floor 1 / 159 sq. ft

BATH (8) Floor 1 / 35 sq. ft

PATIO (9) Floor 1 / 1234 sq. ft