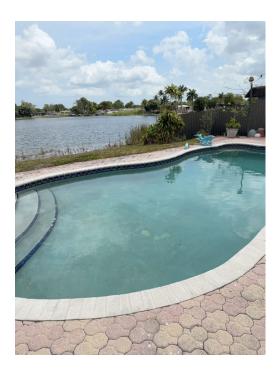

| Room number | Room name       | Room area   | Room Dimensions |
|-------------|-----------------|-------------|-----------------|
| 1           | Living Room     | 233 sq. ft  | 17'2" x 14'7"   |
| 2           | Kitchen         | 100 sq. ft  | 14'0" x 7'8"    |
| 3           | Bedroom         | 95 sq. ft   | 8'9" x 10'11"   |
| 4           | Bath            | 43 sq. ft   | 5'6" x 7'8"     |
| 5           | Bedroom         | 74 sq. ft   | 8'1" x 10'11"   |
| 6           | Primary Bedroom | 151 sq. ft  | 10'9" x 15'7"   |
| 7           | Room            | 159 sq. ft  | 10'9" x 16'4"   |
| 8           | Bath            | 35 sq. ft   | 4'7" x 7'8"     |
| 9           | Patio           | 1234 sq. ft | 41'4" x 31'5"   |