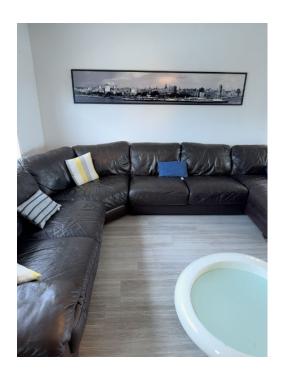

| Room number | Room name       | Room area   | Room Dimensions |
|-------------|-----------------|-------------|-----------------|
| 1           | Living Room     | 233 sq. ft  | 17'2" x 14'7"   |
| 2           | Kitchen         | 100 sq. ft  | 14'0" x 7'8"    |
| 3           | Bedroom         | 95 sq. ft   | 8'9" x 10'11"   |
| 4           | Bath            | 43 sq. ft   | 5'6" x 7'8"     |
| 5           | Bedroom         | 74 sq. ft   | 8'1" x 10'11"   |
| 6           | Primary Bedroom | 151 sq. ft  | 10'9" x 15'7"   |
| 7           | Room            | 159 sq. ft  | 10'9" x 16'4"   |
| 8           | Bath            | 35 sq. ft   | 4'7" x 7'8"     |
| 9           | Patio           | 1234 sq. ft | 41'4" x 31'5"   |





### LIVING ROOM (1)

Floor 1 / 233 sq. ft





### LIVING ROOM (1)

Floor 1 / 233 sq. ft







### LIVING ROOM (1)

Floor 1 / 233 sq. ft





### KITCHEN (2)

Floor 1 / 100 sq. ft







BEDROOM (3)

Floor 1 / 95 sq. ft





**BATH (4)** 

Floor 1 / 43 sq. ft







BEDROOM (5)

Floor 1 / 74 sq. ft





### PRIMARY BEDROOM (6)

Floor 1 / 151 sq. ft







ROOM (7) Floor 1 / 159 sq. ft





BATH (8) Floor 1 / 35 sq. ft







PATIO (9) Floor 1 / 1234 sq. ft