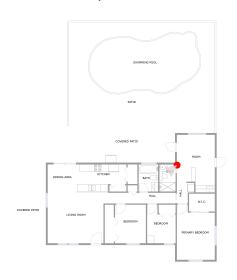

| Room number | Room name       | Room area   | Room Dimensions |
|-------------|-----------------|-------------|-----------------|
| 1           | Living Room     | 233 sq. ft  | 17'2" x 14'7"   |
| 2           | Kitchen         | 100 sq. ft  | 14'0" x 7'8"    |
| 3           | Bedroom         | 95 sq. ft   | 8'9" x 10'11"   |
| 4           | Bath            | 43 sq. ft   | 5'6" x 7'8"     |
| 5           | Bedroom         | 74 sq. ft   | 8'1" x 10'11"   |
| 6           | Primary Bedroom | 151 sq. ft  | 10'9" x 15'7"   |
| 7           | Room            | 159 sq. ft  | 10'9" x 16'4"   |
| 8           | Bath            | 35 sq. ft   | 4'7" x 7'8"     |
| 9           | Patio           | 1234 sq. ft | 41'4" x 31'5"   |

### KITCHEN (2)

Floor 1 / 100 sq. ft

BEDROOM (3)

Floor 1 / 95 sq. ft

**BATH (4)** 

Floor 1 / 43 sq. ft

BEDROOM (5)

Floor 1 / 74 sq. ft

### PRIMARY BEDROOM (6)

Floor 1 / 151 sq. ft

ROOM (7) Floor 1 / 159 sq. ft

BATH (8) Floor 1 / 35 sq. ft

PATIO (9) Floor 1 / 1234 sq. ft