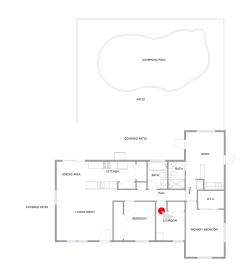

| Room number | Room name       | Room area   | Room Dimensions |
|-------------|-----------------|-------------|-----------------|
| 1           | Living Room     | 233 sq. ft  | 17'2" x 14'7"   |
| 2           | Kitchen         | 100 sq. ft  | 14'0" x 7'8"    |
| 3           | Bedroom         | 95 sq. ft   | 8'9" x 10'11"   |
| 4           | Bath            | 43 sq. ft   | 5'6" x 7'8"     |
| 5           | Bedroom         | 74 sq. ft   | 8'1" x 10'11"   |
| 6           | Primary Bedroom | 151 sq. ft  | 10'9" x 15'7"   |
| 7           | Room            | 159 sq. ft  | 10'9" x 16'4"   |
| 8           | Bath            | 35 sq. ft   | 4'7" x 7'8"     |
| 9           | Patio           | 1234 sq. ft | 41'4" x 31'5"   |