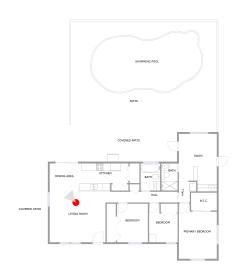

name       | Room area   | Room Dimensions |
|-------------|-----------------|-------------|-----------------|
| 1           | Living Room     | 233 sq. ft  | 17'2" x 14'7"   |
| 2           | Kitchen         | 100 sq. ft  | 14'0" x 7'8"    |
| 3           | Bedroom         | 95 sq. ft   | 8'9" x 10'11"   |
| 4           | Bath            | 43 sq. ft   | 5'6" x 7'8"     |
| 5           | Bedroom         | 74 sq. ft   | 8'1" x 10'11"   |
| 6           | Primary Bedroom | 151 sq. ft  | 10'9" x 15'7"   |
| 7           | Room            | 159 sq. ft  | 10'9" x 16'4"   |
| 8           | Bath            | 35 sq. ft   | 4'7" x 7'8"     |
| 9           | Patio           | 1234 sq. ft | 41'4" x 31'5"   |





### LIVING ROOM (1)

Floor 1 / 233 sq. ft





### LIVING ROOM (1)

Floor 1 / 233 sq. ft







### LIVING ROOM (1)

Floor 1 / 233 sq. ft





### KITCHEN (2)

Floor 1 / 100 sq. ft







BEDROOM (3)

Floor 1 / 95 sq. ft





**BATH (4)** 

Floor 1 / 43 sq. ft







BEDROOM (5)

Floor 1 / 74 sq. ft





### PRIMARY BEDROOM (6)

Floor 1 / 151 sq. ft







ROOM (7) Floor 1 / 159 sq. ft





BATH (8) Floor 1 / 35 sq. ft







PATIO (9) Floor 1 / 1234 sq. ft