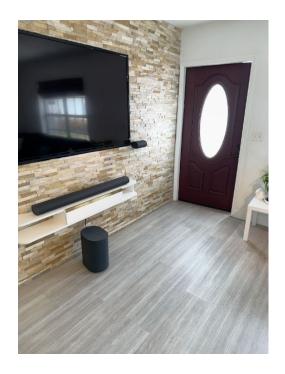

| Room area   | Room Dimensions |
|-------------|-----------------|-------------|-----------------|
| 1           | Living Room     | 233 sq. ft  | 17'2" x 14'7"   |
| 2           | Kitchen         | 100 sq. ft  | 14'0" x 7'8"    |
| 3           | Bedroom         | 95 sq. ft   | 8'9" x 10'11"   |
| 4           | Bath            | 43 sq. ft   | 5'6" x 7'8"     |
| 5           | Bedroom         | 74 sq. ft   | 8'1" x 10'11"   |
| 6           | Primary Bedroom | 151 sq. ft  | 10'9" x 15'7"   |
| 7           | Room            | 159 sq. ft  | 10'9" x 16'4"   |
| 8           | Bath            | 35 sq. ft   | 4'7" x 7'8"     |
| 9           | Patio           | 1234 sq. ft | 41'4" x 31'5"   |





### LIVING ROOM (1)

Floor 1 / 233 sq. ft





### LIVING ROOM (1)

Floor 1 / 233 sq. ft







### LIVING ROOM (1)

Floor 1 / 233 sq. ft





### KITCHEN (2)

Floor 1 / 100 sq. ft







BEDROOM (3)

Floor 1 / 95 sq. ft





**BATH (4)** 

Floor 1 / 43 sq. ft







BEDROOM (5)

Floor 1 / 74 sq. ft





### PRIMARY BEDROOM (6)

Floor 1 / 151 sq. ft







ROOM (7) Floor 1 / 159 sq. ft





BATH (8) Floor 1 / 35 sq. ft







PATIO (9) Floor 1 / 1234 sq. ft