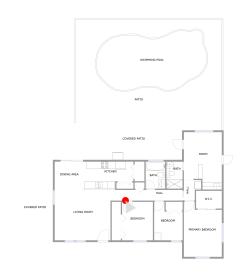

### PRIMARY BEDROOM (6)

Floor 1 / 151 sq. ft

ROOM (7) Floor 1 / 159 sq. ft

BATH (8) Floor 1 / 35 sq. ft

PATIO (9) Floor 1 / 1234 sq. ft