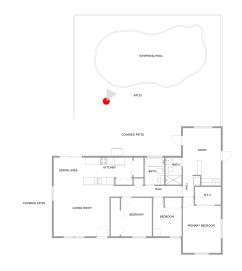

| Room number | Room name       | Room area   | Room Dimensions |
|-------------|-----------------|-------------|-----------------|
| 1           | Living Room     | 233 sq. ft  | 17'2" x 14'7"   |
| 2           | Kitchen         | 100 sq. ft  | 14'0" x 7'8"    |
| 3           | Bedroom         | 95 sq. ft   | 8'9" x 10'11"   |
| 4           | Bath            | 43 sq. ft   | 5'6" x 7'8"     |
| 5           | Bedroom         | 74 sq. ft   | 8'1" x 10'11"   |
| 6           | Primary Bedroom | 151 sq. ft  | 10'9" x 15'7"   |
| 7           | Room            | 159 sq. ft  | 10'9" x 16'4"   |
| 8           | Bath            | 35 sq. ft   | 4'7" x 7'8"     |
| 9           | Patio           | 1234 sq. ft | 41'4" x 31'5"   |

### KITCHEN (2)

Floor 1 / 100 sq. ft

BEDROOM (3)

Floor 1 / 95 sq. ft

**BATH (4)** 

Floor 1 / 43 sq. ft

BEDROOM (5)

Floor 1 / 74 sq. ft

### PRIMARY BEDROOM (6)

Floor 1 / 151 sq. ft

ROOM (7) Floor 1 / 159 sq. ft

BATH (8) Floor 1 / 35 sq. ft

PATIO (9) Floor 1 / 1234 sq. ft