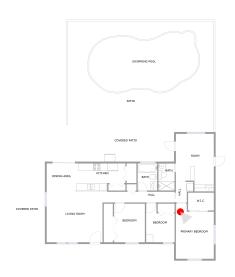

| Room number | Room name       | Room area   | Room Dimensions |
|-------------|-----------------|-------------|-----------------|
| 1           | Living Room     | 233 sq. ft  | 17'2" x 14'7"   |
| 2           | Kitchen         | 100 sq. ft  | 14'0" x 7'8"    |
| 3           | Bedroom         | 95 sq. ft   | 8'9" x 10'11"   |
| 4           | Bath            | 43 sq. ft   | 5'6" x 7'8"     |
| 5           | Bedroom         | 74 sq. ft   | 8'1" x 10'11"   |
| 6           | Primary Bedroom | 151 sq. ft  | 10'9" x 15'7"   |
| 7           | Room            | 159 sq. ft  | 10'9" x 16'4"   |
| 8           | Bath            | 35 sq. ft   | 4'7" x 7'8"     |
| 9           | Patio           | 1234 sq. ft | 41'4" x 31'5"   |