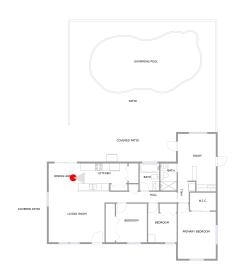

-----------------|
| 1           | Living Room     | 233 sq. ft  | 17'2" x 14'7"   |
| 2           | Kitchen         | 100 sq. ft  | 14'0" x 7'8"    |
| 3           | Bedroom         | 95 sq. ft   | 8'9" x 10'11"   |
| 4           | Bath            | 43 sq. ft   | 5'6" x 7'8"     |
| 5           | Bedroom         | 74 sq. ft   | 8'1" x 10'11"   |
| 6           | Primary Bedroom | 151 sq. ft  | 10'9" x 15'7"   |
| 7           | Room            | 159 sq. ft  | 10'9" x 16'4"   |
| 8           | Bath            | 35 sq. ft   | 4'7" x 7'8"     |
| 9           | Patio           | 1234 sq. ft | 41'4" x 31'5"   |





### LIVING ROOM (1)

Floor 1 / 233 sq. ft





### LIVING ROOM (1)

Floor 1 / 233 sq. ft







### LIVING ROOM (1)

Floor 1 / 233 sq. ft





### KITCHEN (2)

Floor 1 / 100 sq. ft







BEDROOM (3)

Floor 1 / 95 sq. ft





**BATH (4)** 

Floor 1 / 43 sq. ft







BEDROOM (5)

Floor 1 / 74 sq. ft





### PRIMARY BEDROOM (6)

Floor 1 / 151 sq. ft







ROOM (7) Floor 1 / 159 sq. ft





BATH (8) Floor 1 / 35 sq. ft







PATIO (9) Floor 1 / 1234 sq. ft