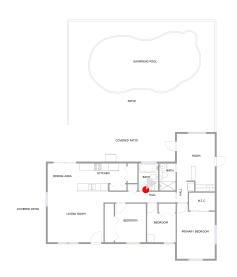

| Room number | Room name       | Room area   | Room Dimensions |
|-------------|-----------------|-------------|-----------------|
| 1           | Living Room     | 233 sq. ft  | 17'2" x 14'7"   |
| 2           | Kitchen         | 100 sq. ft  | 14'0" x 7'8"    |
| 3           | Bedroom         | 95 sq. ft   | 8'9" x 10'11"   |
| 4           | Bath            | 43 sq. ft   | 5'6" x 7'8"     |
| 5           | Bedroom         | 74 sq. ft   | 8'1" x 10'11"   |
| 6           | Primary Bedroom | 151 sq. ft  | 10'9" x 15'7"   |
| 7           | Room            | 159 sq. ft  | 10'9" x 16'4"   |
| 8           | Bath            | 35 sq. ft   | 4'7" x 7'8"     |
| 9           | Patio           | 1234 sq. ft | 41'4" x 31'5"   |