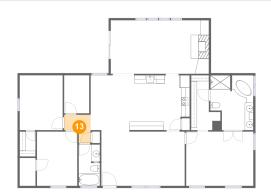

## <sup>13</sup> Floor 1 - Hall

Max Dimensions: 6'3" x 6'8" Calculated Area: 31 sq. ft Included: Yes