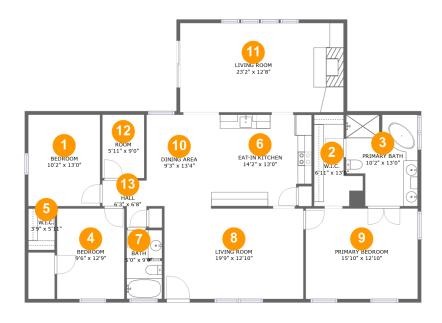

# **Room dimensions**

Floor 1

Total:1743sqft Excluded: 0sqft

| #  |                 | Max Dimensions  | sqft       | Included |
|----|-----------------|-----------------|------------|----------|
| 1  | Bedroom         | 10'2" x 13'0"   | 132 sq. ft | Yes      |
| 2  | W.I.C.          | 6'11" x 13'0"   | 66 sq. ft  | Yes      |
| 3  | Primary Bath    | 10'2" x 13'0"   | 118 sq. ft | Yes      |
| 4  | Bedroom         | 9'6" x 12'9"    | 122 sq. ft | Yes      |
| 5  | W.I.C.          | 3'9" x 5'11"    | 22 sq. ft  | Yes      |
| 6  | Eat-in Kitchen  | 14'2" x 13'0"   | 177 sq. ft | Yes      |
| 7  | Bath            | 5'0" x 9'9"     | 48 sq. ft  | Yes      |
| 8  | Living Room     | 19'9" x 12'10"  | 253 sq. ft | Yes      |
| 9  | Primary Bedroom | 15'10" x 12'10" | 204 sq. ft | Yes      |
| 10 | Dining Area     | 9'3" x 13'4"    | 122 sq. ft | Yes      |
| 11 | Living Room     | 23'2" x 12'8"   | 294 sq. ft | Yes      |

Scan captured on Wed, 02 Jul 2025 16:12:27 GMT

| #  |      | Max Dimensions | sqft      | Included |
|----|------|----------------|-----------|----------|
| 12 | Room | 5'11" x 9'0"   | 53 sq. ft | Yes      |
| 13 | Hall | 6'3" x 6'8"    | 31 sq. ft | Yes      |