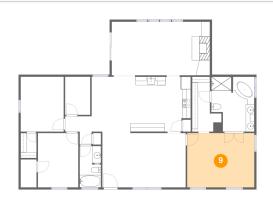

# Floor 1 - Primary Bedroom

Max Dimensions: 15'10" x 12'10" Calculated Area: 204 sq. ft Included: Yes Heated: Yes Finished: Yes Enclosed: Yes Contiguous: Yes Permitted: Yes Wet space: No Addition: No Conversion: No