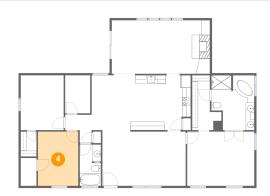

# 🔮 Floor 1 - Bedroom

Max Dimensions: 9'6" x 12'9" Calculated Area: 122 sq. ft Included: Yes Heated: Yes Finished: Yes Enclosed: Yes Contiguous: Yes Permitted: Yes Wet space: No Addition: No Conversion: No