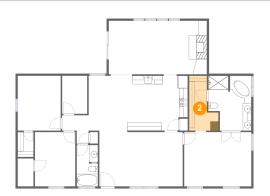

2 Floor 1 - W.I.C.

Max Dimensions: 6'11" x 13'0" Calculated Area: 66 sq. ft Included: Yes

Max Dimensions: 10'2" x 13'0" Calculated Area: 118 sq. ft Included: Yes Heated: Yes Finished: Yes Enclosed: Yes Contiguous: Yes Permitted: Yes Wet space: Yes Addition: No Conversion: No