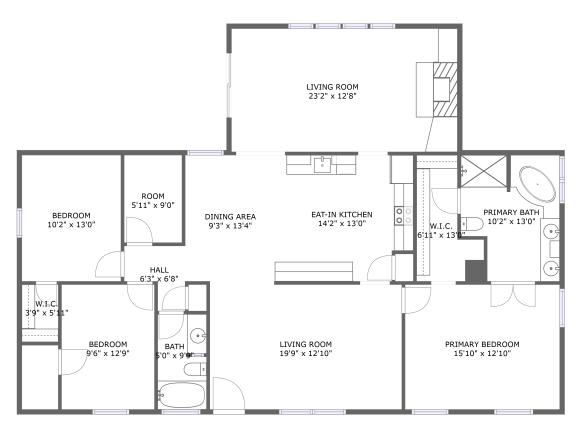

FLOOR 1

#### Total Area: 1743 sq. ft

Floor 1: 1743 sq. ft Excluded: Walls: 96 sq. ft

# **Room dimensions**

Floor 1

Total:1743sqft Excluded: 0sqft

| #  |                 | Max Dimensions  | sqft       | Included |
|----|-----------------|-----------------|------------|----------|
| 1  | Bedroom         | 10'2" x 13'0"   | 132 sq. ft | Yes      |
| 2  | W.I.C.          | 6'11" x 13'0"   | 66 sq. ft  | Yes      |
| 3  | Primary Bath    | 10'2" x 13'0"   | 118 sq. ft | Yes      |
| 4  | Bedroom         | 9'6" x 12'9"    | 122 sq. ft | Yes      |
| 5  | W.I.C.          | 3'9" x 5'11"    | 22 sq. ft  | Yes      |
| 6  | Eat-in Kitchen  | 14'2" x 13'0"   | 177 sq. ft | Yes      |
| 7  | Bath            | 5'0" x 9'9"     | 48 sq. ft  | Yes      |
| 8  | Living Room     | 19'9" x 12'10"  | 253 sq. ft | Yes      |
| 9  | Primary Bedroom | 15'10" x 12'10" | 204 sq. ft | Yes      |
| 10 | Dining Area     | 9'3" x 13'4"    | 122 sq. ft | Yes      |
| 11 | Living Room     | 23'2" x 12'8"   | 294 sq. ft | Yes      |

Scan captured on Wed, 02 Jul 2025 16:12:27 GMT

| #  |      | Max Dimensions | sqft      | Included |
|----|------|----------------|-----------|----------|
| 12 | Room | 5'11" x 9'0"   | 53 sq. ft | Yes      |
| 13 | Hall | 6'3" x 6'8"    | 31 sq. ft | Yes      |