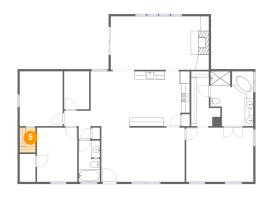

'0"   | 53 sq. ft | Yes      |
| 13 | Hall | 6'3" x 6'8"    | 31 sq. ft | Yes      |

## 1

## Floor 1 - Bedroom



Max Dimensions: 10'2" x 13'0" Calculated Area: 132 sq. ft Included: Yes

Heated: Yes Finished: Yes Enclosed: Yes Contiguous: Yes Permitted: Yes Wet space: No Addition: No Conversion: No



2 Floor 1 - W.I.C.



Max Dimensions: 6'11" x 13'0" Calculated Area: 66 sq. ft Included: Yes



Max Dimensions: 10'2" x 13'0" Calculated Area: 118 sq. ft Included: Yes Heated: Yes Finished: Yes Enclosed: Yes Contiguous: Yes Permitted: Yes Wet space: Yes Addition: No Conversion: No

# 🔮 Floor 1 - Bedroom



Max Dimensions: 9'6" x 12'9" Calculated Area: 122 sq. ft Included: Yes Heated: Yes Finished: Yes Enclosed: Yes Contiguous: Yes Permitted: Yes Wet space: No Addition: No Conversion: No





Max Dimensions: 3'9" x 5'11" Calculated Area: 22 sq. ft Included: Yes

# Floor 1 - Eat-in Kitchen



Max Dimensions: 14'2" x 13'0" Calculated Area: 177 sq. ft Included: Yes Heated: Yes Finished: Yes Enclosed: Yes Contiguous: Yes Permitted: Yes Wet space: No Addition: No Conversion: No





Max Dimensions: 5'0" x 9'9" Calculated Area: 48 sq. ft Included: Yes Heated: Yes Finished: Yes Enclosed: Yes Contiguous: Yes Permitted: Yes Wet space: Yes Addition: No Conversion: No

# Floor 1 - Living Room



Max Dimensions: 19'9" x 12'10" Calculated Area: 253 sq. ft Included: Yes

# Floor 1 - Primary Bedroom



Max Dimensions: 15'10" x 12'10" Calculated Area: 204 sq. ft Included: Yes Heated: Yes Finished: Yes Enclosed: Yes Contiguous: Yes Permitted: Yes Wet space: No Addition: No Conversion: No

##