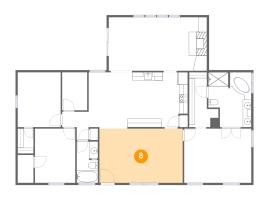

# Floor 1 - Living Room

Max Dimensions: 19'9" x 12'10" Calculated Area: 253 sq. ft Included: Yes