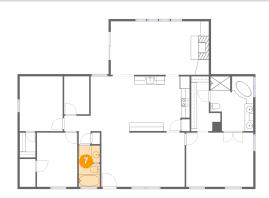

2 Floor 1 - W.I.C.

Max Dimensions: 6'11" x 13'0" Calculated Area: 66 sq. ft Included: Yes

Max Dimensions: 10'2" x 13'0" Calculated Area: 118 sq. ft Included: Yes Heated: Yes Finished: Yes Enclosed: Yes Contiguous: Yes Permitted: Yes Wet space: Yes Addition: No Conversion: No