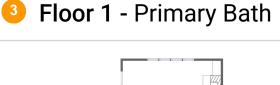

2 Floor 1 - W.I.C.

Max Dimensions: 6'11" x 13'0" Calculated Area: 66 sq. ft Included: Yes

Max Dimensions: 10'2" x 13'0" Calculated Area: 118 sq. ft Included: Yes Heated: Yes Finished: Yes Enclosed: Yes Contiguous: Yes Permitted: Yes Wet space: Yes Addition: No Conversion: No