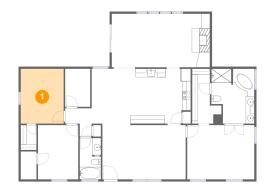

## 1

## Floor 1 - Bedroom

Max Dimensions: 10'2" x 13'0" Calculated Area: 132 sq. ft Included: Yes

Heated: Yes Finished: Yes Enclosed: Yes Contiguous: Yes Permitted: Yes Wet space: No Addition: No Conversion: No