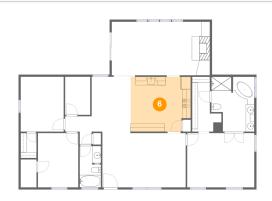

# Floor 1 - Living Room

Max Dimensions: 19'9" x 12'10" Calculated Area: 253 sq. ft Included: Yes