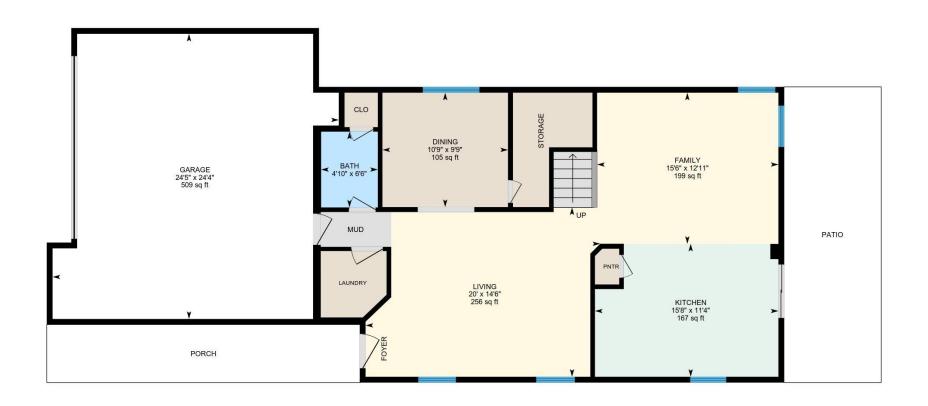

## Keller Williams Realty - Riverside

1st Floor

Finished Area 987.76 sq ft

Finished Area 1051.05 sq ft

PREPARED: 2022/05/03

1st Floor Finished Area 987.76 sq ft Unfinished Area 548.07 sq ft Keller Williams Realty - Riverside

### 1ST FLOOR

Bath: 6'6" x 4'10" (6.5' x 4.8') | 31 sq ft
Dining: 9'9" x 10'9" (9.8' x 10.7') | 105 sq ft
Family: 12'11" x 15'6" (12.9' x 15.5') | 199 sq ft
Garage: 24'4" x 24'5" (24.4' x 24.4') | 509 sq ft
Kitchen: 11'4" x 15'8" (11.4' x 15.7') | 167 sq ft
Living: 14'6" x 20' (14.5' x 20') | 256 sq ft