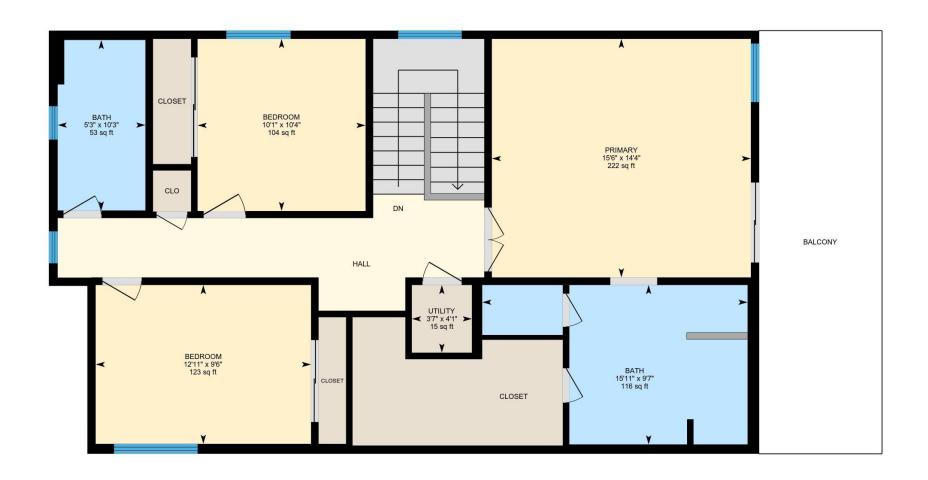

## Keller Williams Realty - Riverside

1st Floor

Finished Area 987.76 sq ft

Finished Area 1051.05 sq ft

PREPARED: 2022/05/03

1st Floor Finished Area 987.76 sq ft Unfinished Area 548.07 sq ft Keller Williams Realty - Riverside

2ND FLOOR

Bath: 9'7" x 15'11" (9.6' x 15.9') | 116 sq ft Bath: 10'3" x 5'3" (10.2' x 5.3') | 53 sq ft

Bedroom: 10'4" x 10'1" (10.3' x 10.1') | 104 sq ft Bedroom: 9'6" x 12'11" (9.5' x 12.9') | 123 sq ft Primary: 14'4" x 15'6" (14.3' x 15.5') | 222 sq ft

Utility: 4'1" x 3'7" (4.1' x 3.6') | 15 sq ft