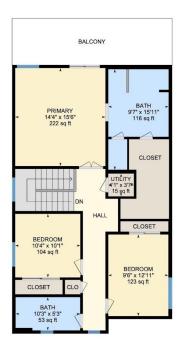

## Keller Williams Realty - Riverside

1st Floor

Finished Area 987.76 sq ft

Finished Area 1051.05 sq ft

PREPARED: 2022/05/03

1st Floor Finished Area 987.76 sq ft Unfinished Area 548.07 sq ft Keller Williams Realty - Riverside

2ND FLOOR

Bath: 9'7" x 15'11" (9.6' x 15.9') | 116 sq ft Bath: 10'3" x 5'3" (10.2' x 5.3') | 53 sq ft

Bedroom: 10'4" x 10'1" (10.3' x 10.1') | 104 sq ft Bedroom: 9'6" x 12'11" (9.5' x 12.9') | 123 sq ft Primary: 14'4" x 15'6" (14.3' x 15.5') | 222 sq ft

Utility: 4'1" x 3'7" (4.1' x 3.6') | 15 sq ft