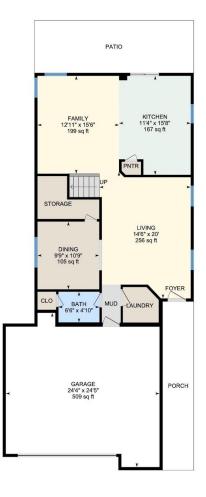

## Keller Williams Realty - Riverside

1st Floor

Finished Area 987.76 sq ft

Finished Area 1051.05 sq ft

PREPARED: 2022/05/03

1st Floor Finished Area 987.76 sq ft Unfinished Area 548.07 sq ft Keller Williams Realty - Riverside

### 1ST FLOOR

Bath: 6'6" x 4'10" (6.5' x 4.8') | 31 sq ft
Dining: 9'9" x 10'9" (9.8' x 10.7') | 105 sq ft
Family: 12'11" x 15'6" (12.9' x 15.5') | 199 sq ft
Garage: 24'4" x 24'5" (24.4' x 24.4') | 509 sq ft
Kitchen: 11'4" x 15'8" (11.4' x 15.7') | 167 sq ft
Living: 14'6" x 20' (14.5' x 20') | 256 sq ft