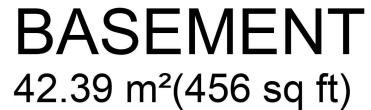

## Floor Area Totals

|                            | Level | Metric (m <sup>2</sup> ) | Imperial (ft <sup>2</sup> ) |  |  |
|----------------------------|-------|--------------------------|-----------------------------|--|--|
| Main Floor                 | 1     | 49.25                    | 530.09                      |  |  |
| Second Floor               | 2     | 52.92                    | 569.58                      |  |  |
| Basement                   | В     | 42.39                    | 456.26                      |  |  |
| Total Above Ground RMS Are | ea    | 102.16                   | 1099.67                     |  |  |