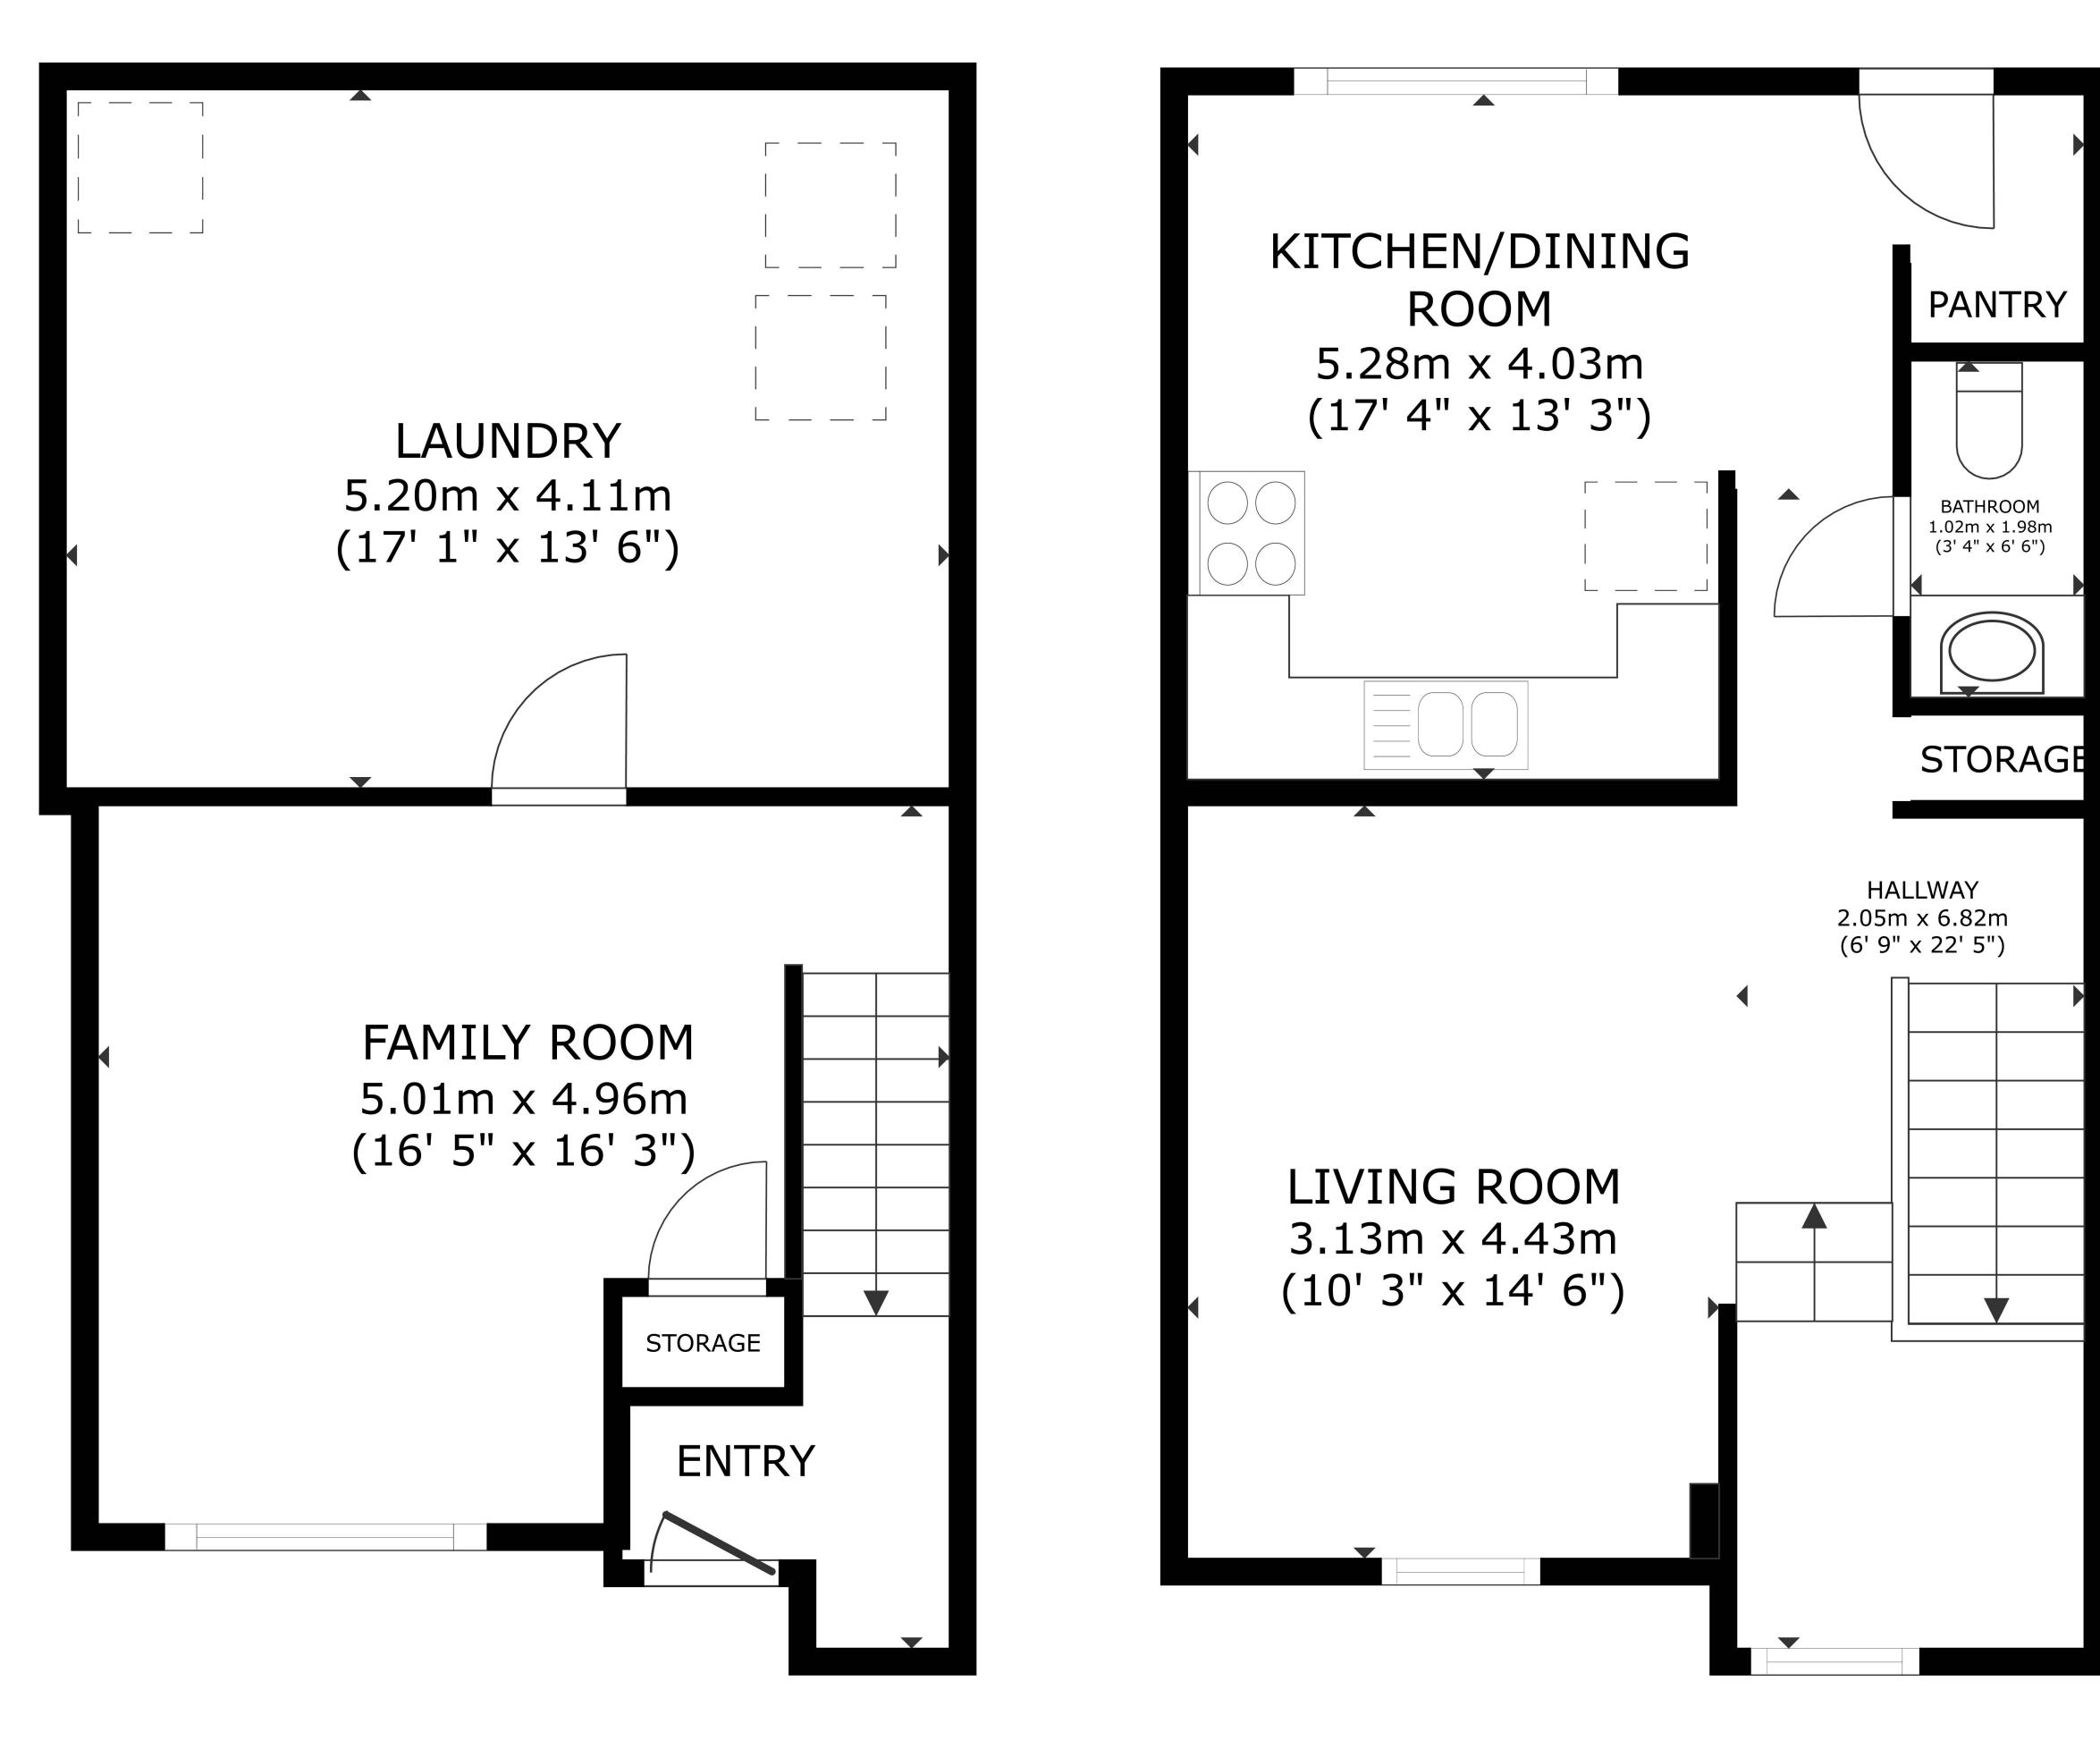

## Floor Area Totals

|                            | Level | Metric (m <sup>2</sup> ) | Imperial (ft <sup>2</sup> ) |  |  |
|----------------------------|-------|--------------------------|-----------------------------|--|--|
| Main Floor                 | 1     | 49.25                    | 530.09                      |  |  |
| Second Floor               | 2     | 52.92                    | 569.58                      |  |  |
| Basement                   | В     | 42.39                    | 456.26                      |  |  |
| Total Above Ground RMS Are | ea    | 102.16                   | 1099.67                     |  |  |

## **Room Dimensions**

|                     | Level | Metric (m)  | Imperial (ft)  |  |  |
|---------------------|-------|-------------|----------------|--|--|
| Living Room         | 1     | 3.13 x 4.43 | 10'3" x 14'6"  |  |  |
| Kitchen/Dining Room | 1     | 5.28 x 4.03 | 17'4" x 13'3"  |  |  |
| Laundry Room        | В     | 5.20 x 4.11 | 17'1" x 13'6"  |  |  |
| Primary Bedroom     | 2     | 3.12 x 3.60 | 10'3" x 11'10" |  |  |
| Bedroom 2           | 2     | 2.57 x 3.78 | 8'5" x 12'5"   |  |  |
| Bedroom 3           | 2     | 2.57 x 3.17 | 8'5" x 10'5"   |  |  |
| Family Room         | В     | 5.01 x 4.96 | 16'5" x 16'3"  |  |  |

## **Bathroom Count**

|            | Level | Pieces |
|------------|-------|--------|
| Bathroom 1 | 1     | 2      |
| Bathroom 2 | 2     | 4      |

#### Measuring Process

Measurements have been completed and verified using the RMS guidelines. Measurements were obtained using lasers for the interior areas.

Room dimensions are largest length and width; parts of room may be smaller. Room area is not always equal to product of length and width.

### **Schematics**