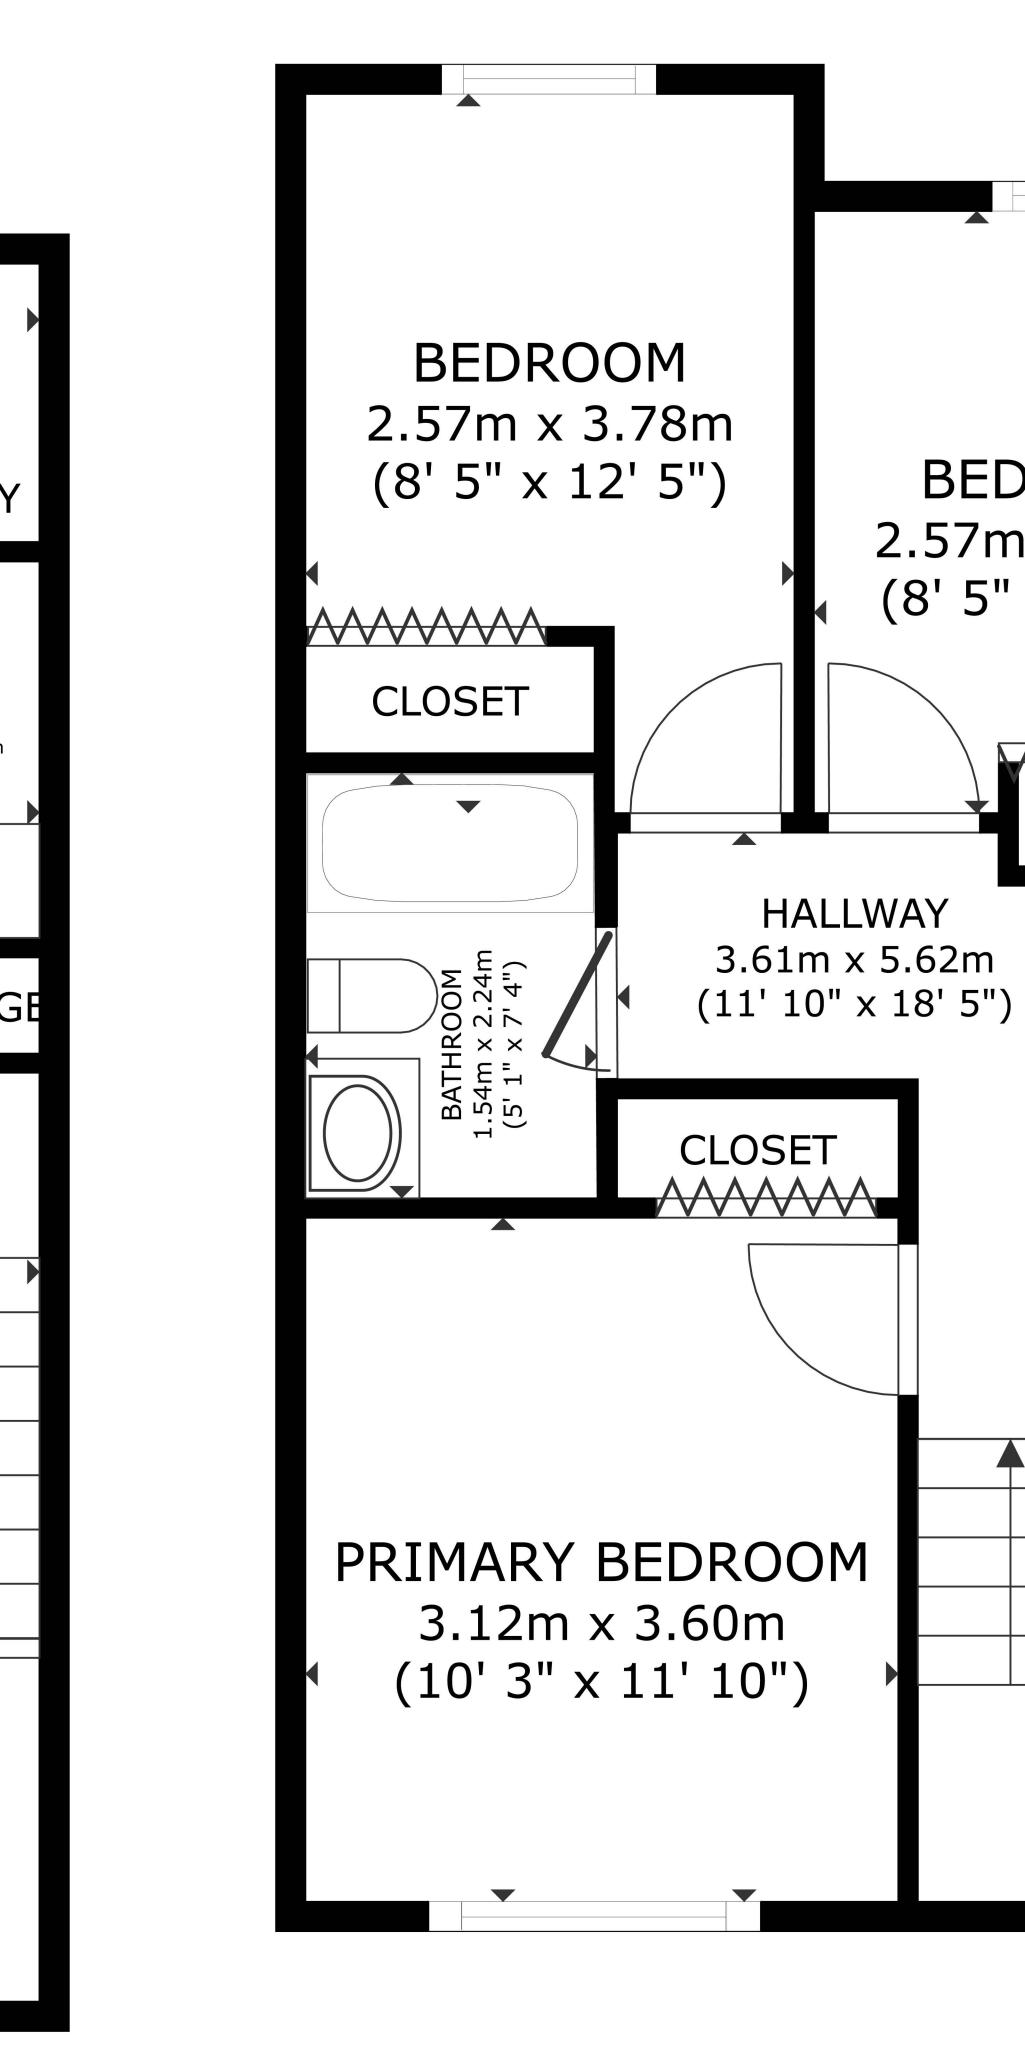

## **Room Dimensions**

|                     | Level | Metric (m)  | Imperial (ft)  |  |  |
|---------------------|-------|-------------|----------------|--|--|
| Living Room         | 1     | 3.13 x 4.43 | 10'3" x 14'6"  |  |  |
| Kitchen/Dining Room | 1     | 5.28 x 4.03 | 17'4" x 13'3"  |  |  |
| Laundry Room        | В     | 5.20 x 4.11 | 17'1" x 13'6"  |  |  |
| Primary Bedroom     | 2     | 3.12 x 3.60 | 10'3" x 11'10" |  |  |
| Bedroom 2           | 2     | 2.57 x 3.78 | 8'5" x 12'5"   |  |  |
| Bedroom 3           | 2     | 2.57 x 3.17 | 8'5" x 10'5"   |  |  |
| Family Room         | В     | 5.01 x 4.96 | 16'5" x 16'3"  |  |  |

## **Bathroom Count**

|            | Level | Pieces |
|------------|-------|--------|
| Bathroom 1 | 1     | 2      |
| Bathroom 2 | 2     | 4      |

#### Measuring Process

Measurements have been completed and verified using the RMS guidelines. Measurements were obtained using lasers for the interior areas.

Room dimensions are largest length and width; parts of room may be smaller. Room area is not always equal to product of length and width.

### **Schematics**