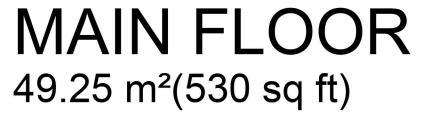

## Floor Area Totals

|                            | Level | Metric (m <sup>2</sup> ) | Imperial (ft <sup>2</sup> ) |  |  |
|----------------------------|-------|--------------------------|-----------------------------|--|--|
| Main Floor                 | 1     | 49.25                    | 530.09                      |  |  |
| Second Floor               | 2     | 52.92                    | 569.58                      |  |  |
| Basement                   | В     | 42.39                    | 456.26                      |  |  |
| Total Above Ground RMS Are | ea    | 102.16                   | 1099.67                     |  |  |