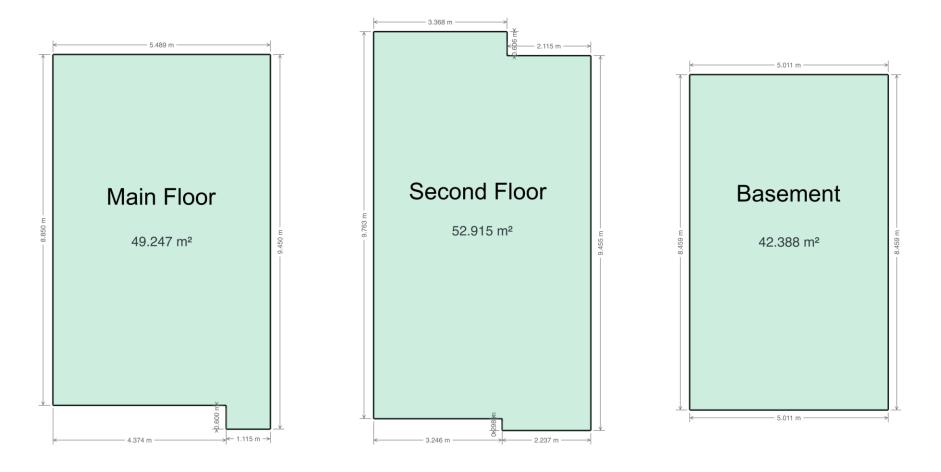

## Floor Area Totals

|                            | Level | Metric (m <sup>2</sup> ) | Imperial (ft <sup>2</sup> ) |  |  |
|----------------------------|-------|--------------------------|-----------------------------|--|--|
| Main Floor                 | 1     | 49.25                    | 530.09                      |  |  |
| Second Floor               | 2     | 52.92                    | 569.58                      |  |  |
| Basement                   | В     | 42.39                    | 456.26                      |  |  |
| Total Above Ground RMS Are | ea    | 102.16                   | 1099.67                     |  |  |

## **18245 93 AVE NW** EDMONTON, AB

EXTERIOR WALL THICKNESS: 4.5"

MAIN SECOND TOTAL

SECOND FLOOR 52.92 m²(570 sq ft)

# 530 SQ.FT. 570 SQ.FT. **1100 SQ.FT.**

### **Schematics**