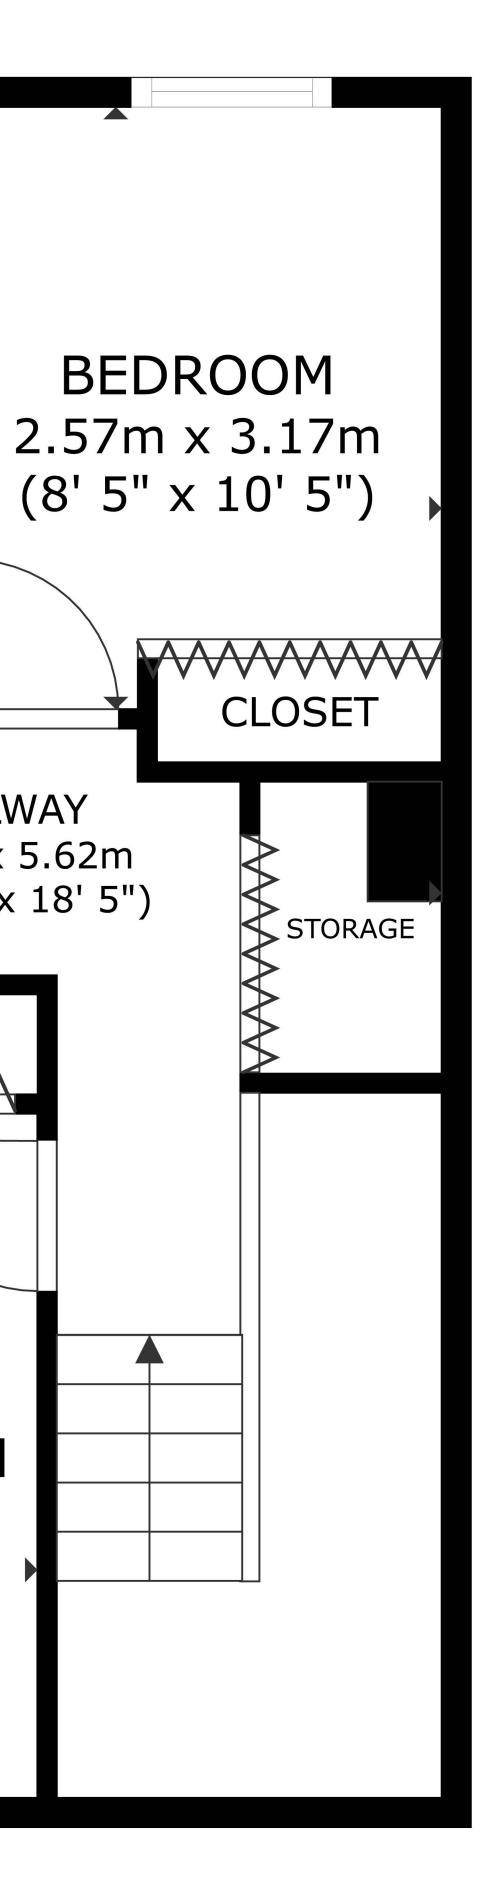

## **Room Dimensions**

|                     | Level | Metric (m)  | Imperial (ft)  |  |  |
|---------------------|-------|-------------|----------------|--|--|
| Living Room         | 1     | 3.13 x 4.43 | 10'3" x 14'6"  |  |  |
| Kitchen/Dining Room | 1     | 5.28 x 4.03 | 17'4" x 13'3"  |  |  |
| Laundry Room        | В     | 5.20 x 4.11 | 17'1" x 13'6"  |  |  |
| Primary Bedroom     | 2     | 3.12 x 3.60 | 10'3" x 11'10" |  |  |
| Bedroom 2           | 2     | 2.57 x 3.78 | 8'5" x 12'5"   |  |  |
| Bedroom 3           | 2     | 2.57 x 3.17 | 8'5" x 10'5"   |  |  |
| Family Room         | В     | 5.01 x 4.96 | 16'5" x 16'3"  |  |  |

### **Schematics**