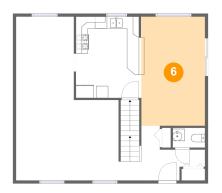

# 6 Floor 2 - Family Room

**Dimensions:** 10'7" x 18'1"

Area: 191 sq. ft

Counted as living area: Yes

Heated: Yes Finished: Yes Enclosed: Yes Contiguous: Yes Permitted: Yes Wet space: No Addition: No Conversion: No