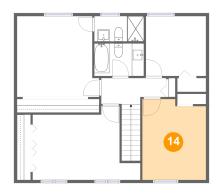

### Floor 3 - Bedroom

**Dimensions**: 10'6" x 13'5"

Area: 136 sq. ft

Counted as living area: Yes

Heated: Yes Finished: Yes Enclosed: Yes Contiguous: Yes Permitted: Yes Wet space: No Addition: No Conversion: No