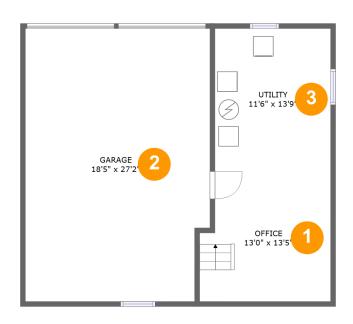

#### **Room dimensions**

Floor 1 Total sqft: 885 Living area: 0

| # |         | Dimensions    | sqft       | Counted as living area |
|---|---------|---------------|------------|------------------------|
| 1 | Office  | 13'0" x 13'5" | 165 sq. ft | No                     |
| 2 | Garage  | 18'5" x 27'2" | 488 sq. ft | No                     |
| 3 | Utility | 11'6" x 13'9" | 158 sq. ft | No                     |

### Floor 1 - Office

**Dimensions:** 13'0" x 13'5"

**Area:** 165 sq. ft

Counted as living area: No

Heated: Yes Finished: Yes Enclosed: Yes Contiguous: No Permitted: Yes Wet space: No Addition: No Conversion: No

# 2 Floor 1 - Garage

Dimensions: 18'5" x 27'2"

Area: 488 sq. ft

Counted as living area: No

Heated: No Finished: No Enclosed: Yes Contiguous: Yes Permitted: Yes Wet space: No Addition: No Conversion: No

Floor 1 - Utility

**Dimensions**: 11'6" x 13'9"

Area: 158 sq. ft

Counted as living area: No

Heated: Yes Finished: No Enclosed: Yes Contiguous: Yes Permitted: Yes Wet space: No Addition: No Conversion: No