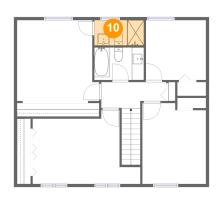

#### Floor 3 - Bath

**Dimensions:** 8'3" x 4'2"

Area: 34 sq. ft

Counted as living area: Yes

Heated: Yes Finished: Yes Enclosed: Yes Contiguous: Yes Permitted: Yes Wet space: Yes Addition: No Conversion: No