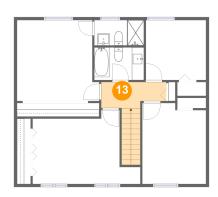

### Floor 3 - Hall

Dimensions: 10'9" x 4'4"

Area: 71 sq. ft

Counted as living area: Yes

Heated: Yes Finished: Yes Enclosed: Yes Contiguous: Yes Permitted: Yes Wet space: No Addition: No Conversion: No