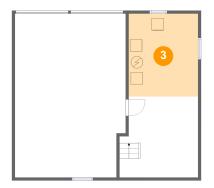

### Floor 1 - Office

**Dimensions:** 13'0" x 13'5"

**Area:** 165 sq. ft

Counted as living area: No

Heated: Yes Finished: Yes Enclosed: Yes Contiguous: No Permitted: Yes Wet space: No Addition: No Conversion: No