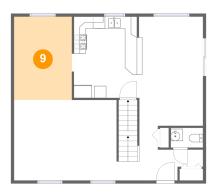

# Floor 2 - Dining Area

Dimensions: 9'7" x 13'10" **Area:** 133 sq. ft

Counted as living area: Yes

Heated: Yes Finished: Yes Enclosed: Yes Contiguous: Yes Permitted: Yes Wet space: No Addition: No Conversion: No