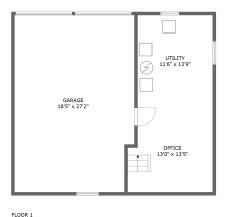

#### **Room dimensions**

Floor 1 Total sqft: 885 Living area: 0

| # |         | Dimensions    | sqft       | Counted as living area |
|---|---------|---------------|------------|------------------------|
| 1 | Office  | 13'0" x 13'5" | 165 sq. ft | No                     |
| 2 | Garage  | 18'5" x 27'2" | 488 sq. ft | No                     |
| 3 | Utility | 11'6" x 13'9" | 158 sq. ft | No                     |

### Floor 1 - Office

**Dimensions:** 13'0" x 13'5"

**Area:** 165 sq. ft

Counted as living area: No

Heated: Yes Finished: Yes Enclosed: Yes Contiguous: No Permitted: Yes Wet space: No Addition: No Conversion: No

# 2 Floor 1 - Garage

Dimensions: 18'5" x 27'2"

Area: 488 sq. ft

Counted as living area: No

Heated: No Finished: No Enclosed: Yes Contiguous: Yes Permitted: Yes Wet space: No Addition: No Conversion: No

Floor 1 - Utility

**Dimensions**: 11'6" x 13'9"

Area: 158 sq. ft

Counted as living area: No

Heated: Yes Finished: No Enclosed: Yes Contiguous: Yes Permitted: Yes Wet space: No Addition: No Conversion: No