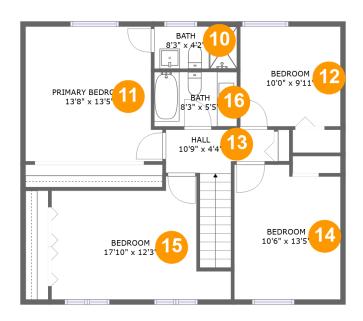

#### **Room dimensions**

Floor 3 Total sqft: 911 Living area: 911

| #  |                 | Dimensions     | sqft       | Counted as living area |
|----|-----------------|----------------|------------|------------------------|
| 10 | Bath            | 8'3" x 4'2"    | 34 sq. ft  | Yes                    |
| 11 | Primary Bedroom | 13'8" x 13'5"  | 171 sq. ft | Yes                    |
| 12 | Bedroom         | 10'0" x 9'11"  | 99 sq. ft  | Yes                    |
| 13 | Hall            | 10'9" x 4'4"   | 71 sq. ft  | Yes                    |
| 14 | Bedroom         | 10'6" x 13'5"  | 136 sq. ft | Yes                    |
| 15 | Bedroom         | 17'10" x 12'3" | 170 sq. ft | Yes                    |
| 16 | Bath            | 8'3" x 5'5"    | 44 sq. ft  | Yes                    |

#### Floor 3 - Bath

**Dimensions:** 8'3" x 4'2"

Area: 34 sq. ft

Counted as living area: Yes

Heated: Yes Finished: Yes Enclosed: Yes Contiguous: Yes Permitted: Yes Wet space: Yes Addition: No Conversion: No

# Floor 3 - Primary Bedroom

Dimensions: 13'8" x 13'5"

Area: 171 sq. ft

Counted as living area: Yes

Heated: Yes Finished: Yes Enclosed: Yes Contiguous: Yes Permitted: Yes Wet space: No Addition: No Conversion: No

# Ploor 3 - Bedroom

**Dimensions**: 10'0" x 9'11"

Area: 99 sq. ft

Counted as living area: Yes

Heated: Yes Finished: Yes Enclosed: Yes Contiguous: Yes Permitted: Yes Wet space: No Addition: No Conversion: No

### Floor 3 - Hall

Dimensions: 10'9" x 4'4"

Area: 71 sq. ft

Counted as living area: Yes

Heated: Yes Finished: Yes Enclosed: Yes Contiguous: Yes Permitted: Yes Wet space: No Addition: No Conversion: No

### Floor 3 - Bedroom

**Dimensions**: 10'6" x 13'5"

Area: 136 sq. ft

Counted as living area: Yes

Heated: Yes Finished: Yes Enclosed: Yes Contiguous: Yes Permitted: Yes Wet space: No Addition: No Conversion: No

#### Floor 3 - Bedroom

Dimensions: 17'10" x 12'3"

**Area:** 170 sq. ft

Counted as living area: Yes

Heated: Yes Finished: Yes Enclosed: Yes Contiguous: Yes Permitted: Yes Wet space: No Addition: No Conversion: No

#### Floor 3 - Bath

Dimensions: 8'3" x 5'5"

Area: 44 sq. ft

Counted as living area: Yes

Heated: Yes Finished: Yes Enclosed: Yes Contiguous: Yes Permitted: Yes Wet space: Yes Addition: No Conversion: No