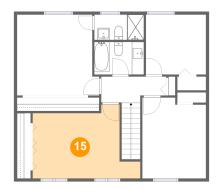

#### Floor 3 - Bedroom

Dimensions: 17'10" x 12'3"

**Area:** 170 sq. ft

Counted as living area: Yes

Heated: Yes Finished: Yes Enclosed: Yes Contiguous: Yes Permitted: Yes Wet space: No Addition: No Conversion: No