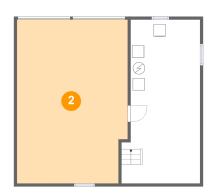

# 2 Floor 1 - Garage

Dimensions: 18'5" x 27'2"

Area: 488 sq. ft

Counted as living area: No

Heated: No Finished: No Enclosed: Yes Contiguous: Yes Permitted: Yes Wet space: No Addition: No Conversion: No

Floor 1 - Utility