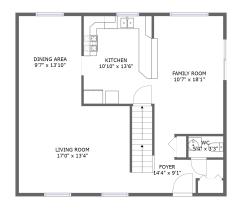

#### **Room dimensions**

Floor 2 Total sqft: 911 Living area: 911

| # |             | Dimensions     | sqft       | Counted as living area |
|---|-------------|----------------|------------|------------------------|
| 4 | Kitchen     | 10'10" x 13'6" | 145 sq. ft | Yes                    |
| 5 | Living Room | 17'0" x 13'4"  | 227 sq. ft | Yes                    |
| 6 | Family Room | 10'7" x 18'1"  | 191 sq. ft | Yes                    |
| 7 | Foyer       | 14'4" x 9'1"   | 101 sq. ft | Yes                    |
| 8 | wc          | 5'4" x 3'3"    | 18 sq. ft  | Yes                    |
| 9 | Dining Area | 9'7" x 13'10"  | 133 sq. ft | Yes                    |

### 4 Floor 2 - Kitchen

**Dimensions**: 10'10" x 13'6"

Area: 145 sq. ft

Counted as living area: Yes

Heated: Yes Finished: Yes Enclosed: Yes Contiguous: Yes Permitted: Yes Wet space: No Addition: No Conversion: No

# 5 Floor 2 - Living Room

Dimensions: 17'0" x 13'4"

Area: 227 sq. ft

Counted as living area: Yes

Heated: Yes Finished: Yes Enclosed: Yes Contiguous: Yes Permitted: Yes Wet space: No Addition: No Conversion: No

# 6 Floor 2 - Family Room

**Dimensions:** 10'7" x 18'1"

Area: 191 sq. ft

Counted as living area: Yes

Heated: Yes Finished: Yes Enclosed: Yes Contiguous: Yes Permitted: Yes Wet space: No Addition: No Conversion: No

# Floor 2 - Foyer

Dimensions: 14'4" x 9'1"

Area: 101 sq. ft

Counted as living area: Yes

Heated: Yes Finished: Yes Enclosed: Yes Contiguous: Yes Permitted: Yes Wet space: No Addition: No Conversion: No

#### Floor 2 - WC

Dimensions: 5'4" x 3'3"

Area: 18 sq. ft

Counted as living area: Yes

Heated: Yes Finished: Yes Enclosed: Yes Contiguous: Yes Permitted: Yes Wet space: Yes Addition: No Conversion: No

# Floor 2 - Dining Area

Dimensions: 9'7" x 13'10" **Area:** 133 sq. ft

Counted as living area: Yes

Heated: Yes Finished: Yes Enclosed: Yes Contiguous: Yes Permitted: Yes Wet space: No Addition: No Conversion: No