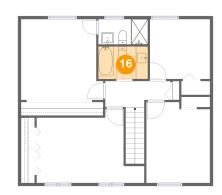

#### Floor 3 - Bath

Dimensions: 8'3" x 5'5"

Area: 44 sq. ft

Counted as living area: Yes

Heated: Yes Finished: Yes Enclosed: Yes Contiguous: Yes Permitted: Yes Wet space: Yes Addition: No Conversion: No