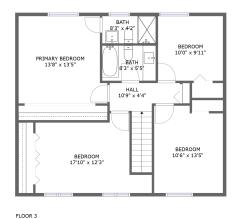

#### **Room dimensions**

Floor 3 Total sqft: 911 Living area: 911

| #  |                 | Dimensions     | sqft       | Counted as living area |
|----|-----------------|----------------|------------|------------------------|
| 10 | Bath            | 8'3" x 4'2"    | 34 sq. ft  | Yes                    |
| 11 | Primary Bedroom | 13'8" x 13'5"  | 171 sq. ft | Yes                    |
| 12 | Bedroom         | 10'0" x 9'11"  | 99 sq. ft  | Yes                    |
| 13 | Hall            | 10'9" x 4'4"   | 71 sq. ft  | Yes                    |
| 14 | Bedroom         | 10'6" x 13'5"  | 136 sq. ft | Yes                    |
| 15 | Bedroom         | 17'10" x 12'3" | 170 sq. ft | Yes                    |
| 16 | Bath            | 8'3" x 5'5"    | 44 sq. ft  | Yes                    |

#### Floor 3 - Bath

**Dimensions:** 8'3" x 4'2"

Area: 34 sq. ft

Counted as living area: Yes

Heated: Yes Finished: Yes Enclosed: Yes Contiguous: Yes Permitted: Yes Wet space: Yes Addition: No Conversion: No

# Floor 3 - Primary Bedroom

Dimensions: 13'8" x 13'5"

Area: 171 sq. ft

Counted as living area: Yes

Heated: Yes Finished: Yes Enclosed: Yes Contiguous: Yes Permitted: Yes Wet space: No Addition: No Conversion: No

# Ploor 3 - Bedroom

**Dimensions**: 10'0" x 9'11"

Area: 99 sq. ft

Counted as living area: Yes

Heated: Yes Finished: Yes Enclosed: Yes Contiguous: Yes Permitted: Yes Wet space: No Addition: No Conversion: No

### Floor 3 - Hall

Dimensions: 10'9" x 4'4"

Area: 71 sq. ft

Counted as living area: Yes

Heated: Yes Finished: Yes Enclosed: Yes Contiguous: Yes Permitted: Yes Wet space: No Addition: No Conversion: No

### Floor 3 - Bedroom

**Dimensions**: 10'6" x 13'5"

Area: 136 sq. ft

Counted as living area: Yes

Heated: Yes Finished: Yes Enclosed: Yes Contiguous: Yes Permitted: Yes Wet space: No Addition: No Conversion: No

#### Floor 3 - Bedroom

Dimensions: 17'10" x 12'3"

**Area:** 170 sq. ft

Counted as living area: Yes

Heated: Yes Finished: Yes Enclosed: Yes Contiguous: Yes Permitted: Yes Wet space: No Addition: No Conversion: No

#### Floor 3 - Bath

Dimensions: 8'3" x 5'5"

Area: 44 sq. ft

Counted as living area: Yes

Heated: Yes Finished: Yes Enclosed: Yes Contiguous: Yes Permitted: Yes Wet space: Yes Addition: No Conversion: No