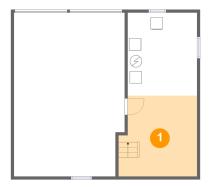

**Dimensions**: 11'6" x 13'9"

Area: 158 sq. ft

Counted as living area: No

Heated: Yes Finished: No Enclosed: Yes Contiguous: Yes Permitted: Yes Wet space: No Addition: No Conversion: No