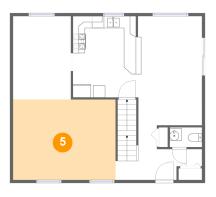

# 5 Floor 2 - Living Room

Dimensions: 17'0" x 13'4"

Area: 227 sq. ft

Counted as living area: Yes

Heated: Yes Finished: Yes Enclosed: Yes Contiguous: Yes Permitted: Yes Wet space: No Addition: No Conversion: No