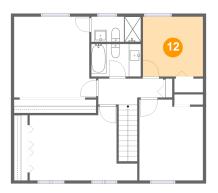

# Ploor 3 - Bedroom

**Dimensions**: 10'0" x 9'11"

Area: 99 sq. ft

Counted as living area: Yes

Heated: Yes Finished: Yes Enclosed: Yes Contiguous: Yes Permitted: Yes Wet space: No Addition: No Conversion: No