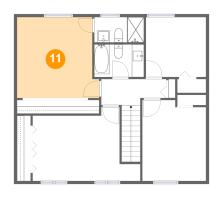

# Floor 3 - Primary Bedroom

Dimensions: 13'8" x 13'5"

Area: 171 sq. ft

Counted as living area: Yes

Heated: Yes Finished: Yes Enclosed: Yes Contiguous: Yes Permitted: Yes Wet space: No Addition: No Conversion: No