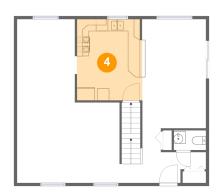

### 4 Floor 2 - Kitchen

**Dimensions**: 10'10" x 13'6"

Area: 145 sq. ft

Counted as living area: Yes

Heated: Yes Finished: Yes Enclosed: Yes Contiguous: Yes Permitted: Yes Wet space: No Addition: No Conversion: No