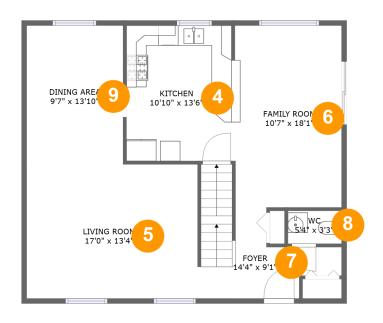

#### **Room dimensions**

Floor 2 Total sqft: 911 Living area: 911

| # |             | Dimensions     | sqft       | Counted as living area |
|---|-------------|----------------|------------|------------------------|
| 4 | Kitchen     | 10'10" x 13'6" | 145 sq. ft | Yes                    |
| 5 | Living Room | 17'0" x 13'4"  | 227 sq. ft | Yes                    |
| 6 | Family Room | 10'7" x 18'1"  | 191 sq. ft | Yes                    |
| 7 | Foyer       | 14'4" x 9'1"   | 101 sq. ft | Yes                    |
| 8 | wc          | 5'4" x 3'3"    | 18 sq. ft  | Yes                    |
| 9 | Dining Area | 9'7" x 13'10"  | 133 sq. ft | Yes                    |

### 4 Floor 2 - Kitchen

**Dimensions**: 10'10" x 13'6"

Area: 145 sq. ft

Counted as living area: Yes

Heated: Yes Finished: Yes Enclosed: Yes Contiguous: Yes Permitted: Yes Wet space: No Addition: No Conversion: No

# 5 Floor 2 - Living Room

Dimensions: 17'0" x 13'4"

Area: 227 sq. ft

Counted as living area: Yes

Heated: Yes Finished: Yes Enclosed: Yes Contiguous: Yes Permitted: Yes Wet space: No Addition: No Conversion: No

# 6 Floor 2 - Family Room

**Dimensions:** 10'7" x 18'1"

Area: 191 sq. ft

Counted as living area: Yes

Heated: Yes Finished: Yes Enclosed: Yes Contiguous: Yes Permitted: Yes Wet space: No Addition: No Conversion: No

# Floor 2 - Foyer

Dimensions: 14'4" x 9'1"

Area: 101 sq. ft

Counted as living area: Yes

Heated: Yes Finished: Yes Enclosed: Yes Contiguous: Yes Permitted: Yes Wet space: No Addition: No Conversion: No

#### Floor 2 - WC

Dimensions: 5'4" x 3'3"

Area: 18 sq. ft

Counted as living area: Yes

Heated: Yes Finished: Yes Enclosed: Yes Contiguous: Yes Permitted: Yes Wet space: Yes Addition: No Conversion: No

# Floor 2 - Dining Area

Dimensions: 9'7" x 13'10" **Area:** 133 sq. ft

Counted as living area: Yes

Heated: Yes Finished: Yes Enclosed: Yes Contiguous: Yes Permitted: Yes Wet space: No Addition: No Conversion: No