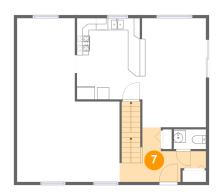

# Floor 2 - Foyer

Dimensions: 14'4" x 9'1"

Area: 101 sq. ft

Counted as living area: Yes

Heated: Yes Finished: Yes Enclosed: Yes Contiguous: Yes Permitted: Yes Wet space: No Addition: No Conversion: No