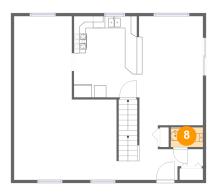

#### Floor 2 - WC

Dimensions: 5'4" x 3'3"

Area: 18 sq. ft

Counted as living area: Yes

Heated: Yes Finished: Yes Enclosed: Yes Contiguous: Yes Permitted: Yes Wet space: Yes Addition: No Conversion: No