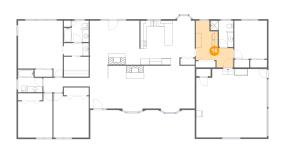

# 😐 Floor 1 - Primary Bedroom

Dimensions: 15'0" x 18'9" Area: 250 sq. ft Counted as living area: Yes Heated: Yes Finished: Yes Enclosed: Yes Contiguous: Yes Permitted: Yes Wet space: No Addition: No Conversion: No