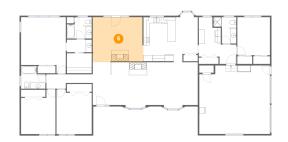

# Floor 1 - Kitchen

Dimensions: 10'8" x 15'1" Area: 161 sq. ft Counted as living area: Yes Heated: Yes Finished: Yes Enclosed: Yes Contiguous: Yes Permitted: Yes Wet space: No Addition: No Conversion: No