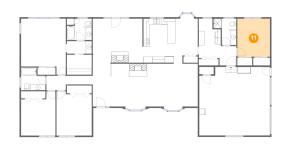

# 🕛 Floor 1 - Bedroom

Dimensions: 10'11" x 12'9" Area: 140 sq. ft Counted as living area: Yes

CUBICASA