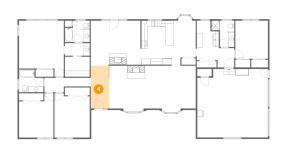

# 🦻 Floor 1 - Bath

Dimensions: 8'4" x 4'3" Area: 35 sq. ft Counted as living area: Yes Heated: Yes Finished: Yes Enclosed: Yes Contiguous: Yes Permitted: Yes Wet space: Yes Addition: No Conversion: No