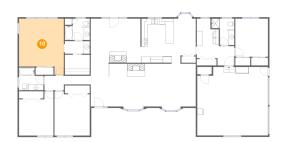

# Floor 1 - Bedroom

Dimensions: 11'7" x 14'10" Area: 148 sq. ft Counted as living area: Yes