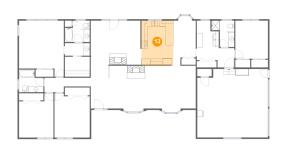

# Floor 1 - Kitchen

Dimensions: 10'8" x 15'1" Area: 161 sq. ft Counted as living area: Yes Heated: Yes Finished: Yes Enclosed: Yes Contiguous: Yes Permitted: Yes Wet space: No Addition: No Conversion: No