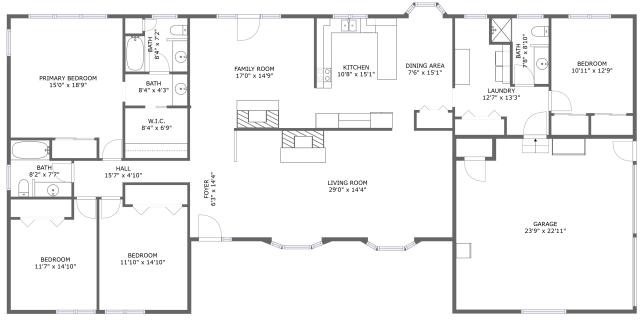

FLOOR 1

# **Room dimensions**

Floor 1

Total sqft: 3074 Living area: 2479

| #  |                 | Dimensions      | sqft       | Counted as living area |
|----|-----------------|-----------------|------------|------------------------|
| 1  | Living Room     | 29'0" x 14'4"   | 415 sq. ft | Yes                    |
| 2  | Dining Area     | 7'6" x 15'1"    | 100 sq. ft | Yes                    |
| 3  | Bath            | 7'8" x 8'10"    | 52 sq. ft  | Yes                    |
| 4  | Foyer           | 6'3" x 14'4"    | 90 sq. ft  | Yes                    |
| 5  | Bedroom         | 11'10" x 14'10" | 167 sq. ft | Yes                    |
| 6  | Family Room     | 17'0" x 14'9"   | 253 sq. ft | Yes                    |
| 7  | Garage          | 23'9" x 22'11"  | 529 sq. ft | No                     |
| 8  | Bedroom         | 11'7" x 14'10"  | 148 sq. ft | Yes                    |
| 9  | Bath            | 8'4" x 4'3"     | 35 sq. ft  | Yes                    |
| 10 | Primary Bedroom | 15'0" x 18'9"   | 250 sq. ft | Yes                    |
| 11 | Bedroom         | 10'11" x 12'9"  | 140 sq. ft | Yes                    |

Scan captured on Fri, 14 Mar 2025 16:58:25 GMT

Information is calculated by Cubicasa technology deemed highly reliable but not guaranteed.

| #  |         | Dimensions    | sqft       | Counted as living area |
|----|---------|---------------|------------|------------------------|
| 12 | Bath    | 8'2" x 7'7"   | 54 sq. ft  | Yes                    |
| 13 | Kitchen | 10'8" x 15'1" | 161 sq. ft | Yes                    |
| 14 | Hall    | 15'7" x 4'10" | 58 sq. ft  | Yes                    |
| 15 | W.I.C.  | 8'4" x 6'9"   | 56 sq. ft  | Yes                    |
| 16 | Laundry | 12'7" x 13'3" | 123 sq. ft | Yes                    |
| 17 | Bath    | 8'4" x 7'2"   | 54 sq. ft  | Yes                    |