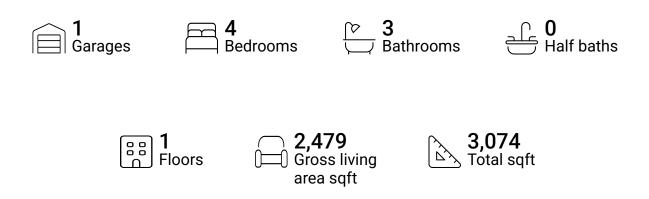

FLOOR 1

#### **Property summary**







# **Room dimensions**

Floor 1

Total sqft: 3074 Living area: 2479

| #  |                 | Dimensions      | sqft       | Counted as living area |
|----|-----------------|-----------------|------------|------------------------|
| 1  | Living Room     | 29'0" x 14'4"   | 415 sq. ft | Yes                    |
| 2  | Dining Area     | 7'6" x 15'1"    | 100 sq. ft | Yes                    |
| 3  | Bath            | 7'8" x 8'10"    | 52 sq. ft  | Yes                    |
| 4  | Foyer           | 6'3" x 14'4"    | 90 sq. ft  | Yes                    |
| 5  | Bedroom         | 11'10" x 14'10" | 167 sq. ft | Yes                    |
| 6  | Family Room     | 17'0" x 14'9"   | 253 sq. ft | Yes                    |
| 7  | Garage          | 23'9" x 22'11"  | 529 sq. ft | No