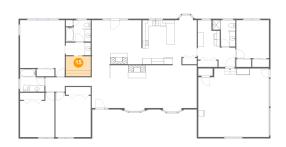

# 👂 Floor 1 - Bedroom

Dimensions: 11'10" x 14'10" Area: 167 sq. ft Counted as living area: Yes

Dimensions: 17'0" x 14'9" Area: 253 sq. ft Counted as living area: Yes Heated: Yes Finished: Yes Enclosed: Yes Contiguous: Yes Permitted: Yes Wet space: No Addition: No Conversion: No