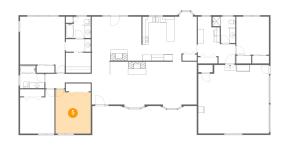

# Floor 1 - Bedroom

Dimensions: 11'7" x 14'10" Area: 148 sq. ft Counted as living area: Yes