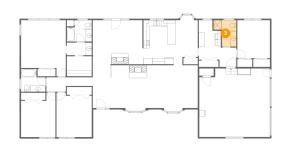

# 😐 Floor 1 - Primary Bedroom

Dimensions: 15'0" x 18'9" Area: 250 sq. ft Counted as living area: Yes Heated: Yes Finished: Yes Enclosed: Yes Contiguous: Yes Permitted: Yes Wet space: No Addition: No Conversion: No