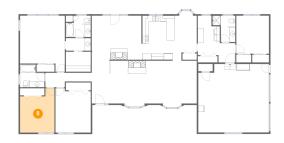

# Floor 1 - Bedroom

Dimensions: 11'7" x 14'10" Area: 148 sq. ft Counted as living area: Yes