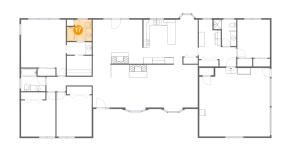

# Floor 1 - Bedroom

Dimensions: 11'7" x 14'10" Area: 148 sq. ft Counted as living area: Yes