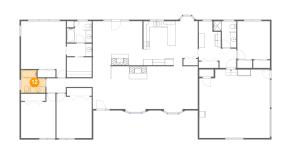

# Floor 1 - Bedroom

Dimensions: 11'7" x 14'10" Area: 148 sq. ft Counted as living area: Yes