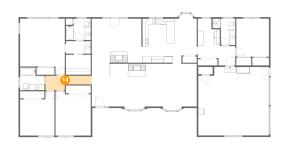

Dimensions: 6'3" x 14'4" Area: 90 sq. ft Counted as living area: Yes Heated: Yes Finished: Yes Enclosed: Yes Contiguous: Yes Permitted: Yes Wet space: No Addition: No Conversion: No