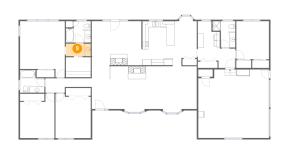

# Floor 1 - Bedroom

Dimensions: 11'7" x 14'10" Area: 148 sq. ft Counted as living area: Yes