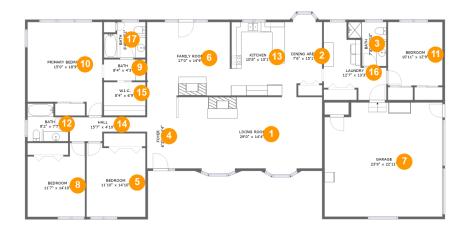

# **Room dimensions**

Floor 1

Total sqft: 3074 Living area: 2479

| #  |                 | Dimensions      | sqft       | Counted as living area |
|----|-----------------|-----------------|------------|------------------------|
| 1  | Living Room     | 29'0" x 14'4"   | 415 sq. ft | Yes                    |
| 2  | Dining Area     | 7'6" x 15'1"    | 100 sq. ft | Yes                    |
| 3  | Bath            | 7'8" x 8'10"    | 52 sq. ft  | Yes                    |
| 4  | Foyer           | 6'3" x 14'4"    | 90 sq. ft  | Yes                    |
| 5  | Bedroom         | 11'10" x 14'10" | 167 sq. ft | Yes                    |
| 6  | Family Room     | 17'0" x 14'9"   | 253 sq. ft | Yes                    |
| 7  | Garage          | 23'9" x 22'11"  | 529 sq. ft | No                     |
| 8  | Bedroom         | 11'7" x 14'10"  | 148 sq. ft | Yes                    |
| 9  | Bath            | 8'4" x 4'3"     | 35 sq. ft  | Yes                    |
| 10 | Primary Bedroom | 15'0" x 18'9"   | 250 sq. ft | Yes                    |
| 11 | Bedroom         | 10'11" x 12'9"  | 140 sq. ft | Yes                    |

Scan captured on Fri, 14 Mar 2025 16:58:25 GMT

Information is calculated by Cubicasa technology deemed highly reliable but not guaranteed.

| #  |         | Dimensions    | sqft       | Counted as living area |
|----|---------|---------------|------------|------------------------|
| 12 | Bath    | 8'2" x 7'7"   | 54 sq. ft  | Yes                    |
| 13 | Kitchen | 10'8" x 15'1" | 161 sq. ft | Yes                    |
| 14 | Hall    | 15'7" x 4'10" | 58 sq. ft  | Yes                    |
| 15 | W.I.C.  | 8'4" x 6'9"   | 56 sq. ft  | Yes                    |
| 16 | Laundry | 12'7" x 13'3" | 123 sq. ft | Yes                    |
| 17 | Bath    | 8'4" x 7'2"   | 54 sq. ft  | Yes                    |