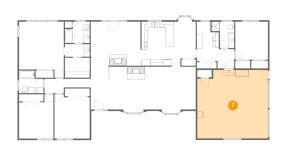

# 👂 Floor 1 - Bedroom

Dimensions: 11'10" x 14'10" Area: 167 sq. ft Counted as living area: Yes

Dimensions: 17'0" x 14'9" Area: 253 sq. ft Counted as living area: Yes Heated: Yes Finished: Yes Enclosed: Yes Contiguous: Yes Permitted: Yes Wet space: No Addition: No Conversion: No

CUBICASA

Dimensions: 23'9" x 22'11" Area: 529 sq. ft Counted as living area: No Heated: No Finished: No Enclosed: Yes Contiguous: Yes Permitted: Yes Wet space: No Addition: No Conversion: No