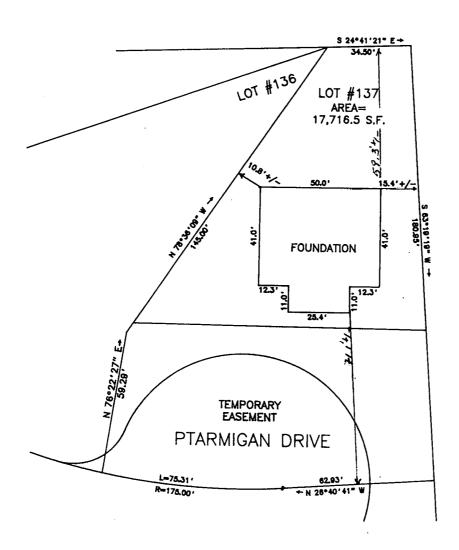

## SHELBY & ASSOCIATES

GERALD S. SHELBY, PLS

President

MA - NH - VT

P.O. Box 5 Georges Mills, NH 03751

Shrewsbury, MA 01545 (508) 845-4181

PLOT PLAN OF LAND
IN SHREWSBURY, MA.
PREPARED FOR:
"THE LANDINGS AT TERNBERRY LLC."
56 KEARNEY RD. NEEDHAM, MA.
JANUARY 6, 1999
SCALE: 1"=40'

I HEREBY CERTIFY TO "THE LANDINGS AT TERNBERRY LLC."
THAT THE FOUNDATION ON THIS LOT IS LOCATED AS SHOWN.
I FURTHER CERTIFY THAT IT CONFORMS TO THE ZONING
LAWS OF THE TOWN OF SHREWSBURY WITH RESPECT TO
DIMENSIONAL SETBACK AND IT DOES NOT LIE WITHIN AN
ESTABLISHED FLOOD HAZARD ZONE, THIS CERTIFICATION
IS NON-TRANSFERABLE.