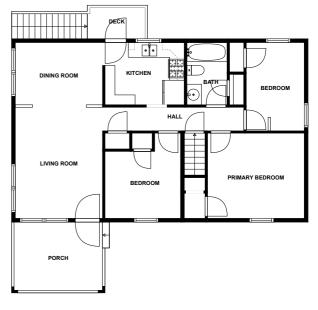

## Floor plan

FLOOR 1

FLOOR 2

MEASUREMENTS ARE CALCULATED BY CUBICASA TECHNOLOGY. DEEMED HIGHLY RELIABLE BUT NOT GUARANTEED.

## **Appendix 1: Data sheet**

| Bath - 2                | Bath - Toilet - 1   | Room - 2             |
|-------------------------|---------------------|----------------------|
| Room - Electrical - 1   | Garage - 1          | LivingRoom - 2       |
| LivingRoom - Family - 1 | Bedroom - 3         | Bedroom - Master - 1 |
| Outdoor - 2             | Outdoor - Porch - 1 | Outdoor - Deck - 1   |
| Hall - 1                | Kitchen - 1         | Dining - 1           |