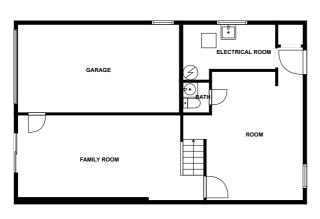

## Floor plan

FLOOR 1

FLOOR 2

MEASUREMENTS ARE CALCULATED BY CUBICASA TECHNOLOGY. DEEMED HIGHLY RELIABLE BUT NOT GUARANTEED.

## **Appendix 1: Data sheet**

| Bath - 2                | Bath - Toilet - 1   | Room - 2             |
|-------------------------|---------------------|----------------------|
| Room - Electrical - 1   | Garage - 1          | LivingRoom - 2       |
| LivingRoom - Family - 1 | Bedroom - 3         | Bedroom - Master - 1 |
| Outdoor - 2             | Outdoor - Porch - 1 | Outdoor - Deck - 1   |
| Hall - 1                | Kitchen - 1         | Dining - 1           |