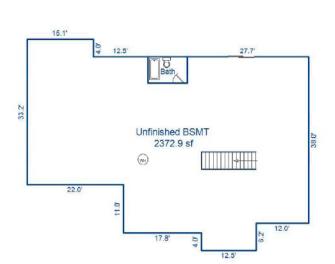

## **FLOORPLAN SKETCH**

 Borrower:
 File No.: 16643

 Property Address: 7358 Woodchuck Rd
 Case No.:

 City: Denver
 State: NC
 Zip: 28037

 Lender:

First Floor 2426.9 sf

Sketch by ApexSketch

| AREA CALCULATIONS SUMMARY |                 |        |          | AREA CALCULATIONS BREAKDOWN |                   |               |      |   |        |   |           |   |       |
|---------------------------|-----------------|--------|----------|-----------------------------|-------------------|---------------|------|---|--------|---|-----------|---|-------|
| Code                      | Description     | Factor | Net Size | Perimeter                   | <b>Net Totals</b> | Name          | Base | x | Height | x | Width     | = | Area  |
| GLA1                      | First Floor     | 1.0    | 2426.9   | 225.0                       | 2426.9            | First Floor   |      |   | 44.2   | X | 12.5      | = | 552.5 |
| BSMT                      | Unfinished BSMT | 1.0    | 2372.9   | 237.0                       |                   |               |      |   | 40.2   | × | 17.8      | = | 715.6 |
|                           | Finished BSMT   | 1.0    | 54.0     | 30.0                        | 2426.9            |               |      |   | 38.0   | X | 12.0      | = | 456.0 |
| GAR                       | Garage          | 1.0    | 466.4    | 86.4                        | 466.4             |               |      |   | 29.2   | × | 22.0      | = | 642.4 |
| P/P                       | Wood Deck       | 1.0    | 307.2    | 70.4                        | 307.2             |               |      |   | 15.1   | X | 4.0       | = | 60.4  |
|                           |                 |        |          |                             |                   |               |      |   |        |   |           |   |       |
|                           | Net LIVABLE     | cnt    | í        | (rounded)                   | 2,427             | 5 total items |      |   |        |   | (rounded) |   | 2,427 |