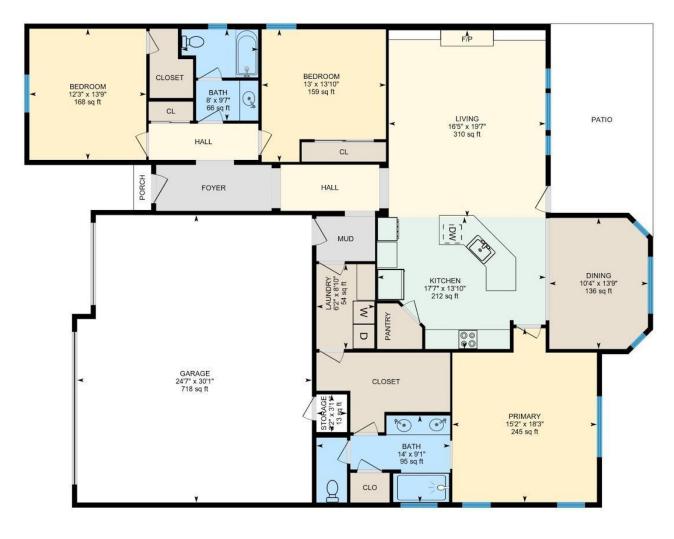

### **Room Measurements**

Only major rooms are listed. Some listed rooms may be excluded from total interior floor area (e.g. garage). Room dimensions are largest length and width; parts of room may be smaller. Room area is not always equal to product of length and width.

## MAIN FLOOR

Bath: 9'7" x 8' (9.6' x 8') | 66 sq ft Bath: 9'1" x 14' (9.1' x 14') | 95 sq ft

Bedroom: 13'10" x 13' (13.9' x 13') | 159 sq ft Bedroom: 13'9" x 12'3" (13.7' x 12.2') | 168 sq ft Dining: 13'9" x 10'4" (13.7' x 10.3') | 136 sq ft Garage: 30'1" x 24'7" (30.1' x 24.6') | 718 sq ft Kitchen: 13'10" x 17'7" (13.8' x 17.6') | 212 sq ft Laundry: 8'10" x 6'2" (8.9' x 6.1') | 54 sq ft

Primary: 18'3" x 15'2" (18.2' x 15.1') | 245 sq ft Storage: 3'11" x 3'2" (3.9' x 3.2') | 13 sq ft

Living: 19'7" x 16'5" (19.6' x 16.4') | 310 sq ft

#### Floor Area Information

Floor areas include footprint area of interior walls. All displayed floor areas are rounded to two decimal places. Total area is computed before rounding and may not equal to sum of displayed floor areas.

## MAIN FLOOR

Interior Area: 1892.61 sq ft
Excluded Area: 730.65 sq ft
Perimeter Wall Length: 228 ft
Perimeter Wall Thickness: 6.5 in
Exterior Area: 2016.12 sq ft

Exterior Area: 2016.12 sq ft Total Above Grade Floor Area

Main Building Exterior: 2016.12 sq ft