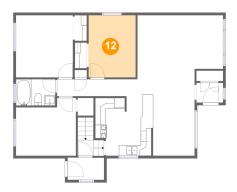

## Ploor 2 - Bedroom

Dimensions: 8'11" x 11'9"

**Area:** 105 sq. ft

Counted as living area: Yes

Heated: Yes Finished: Yes Enclosed: Yes Contiguous: Yes Permitted: Yes Wet space: No Addition: No Conversion: No