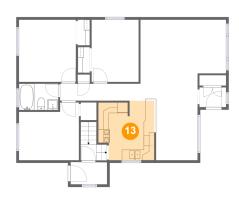

### Floor 2 - Kitchen

**Dimensions**: 10'7" x 11'3"

Area: 110 sq. ft

Counted as living area: Yes

Heated: Yes Finished: Yes Enclosed: Yes Contiguous: Yes Permitted: Yes Wet space: No Addition: No Conversion: No