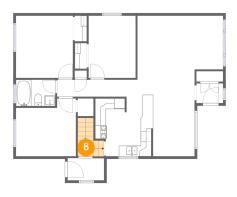

### Floor 2 - Hall

Dimensions: 2'11" x 3'0"

Area: 28 sq. ft

Counted as living area: Yes