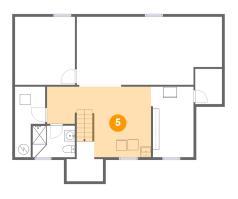

## Floor 1 - Laundry

Dimensions: 19'8" x 13'4"

Area: 217 sq. ft

Counted as living area: Yes