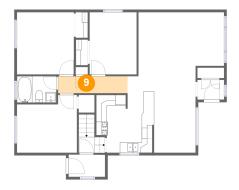

## 9 Floor 2 - Hall

Dimensions: 13'2" x 3'2"

Area: 42 sq. ft

Counted as living area: Yes

Heated: Yes Finished: Yes Enclosed: Yes Contiguous: Yes Permitted: Yes Wet space: No Addition: No Conversion: No