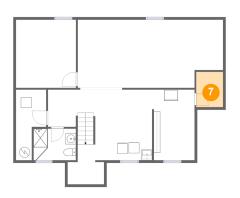

# Floor 1 - Storage

Dimensions: 5'1" x 6'8"

Area: 34 sq. ft

Counted as living area: No

Heated: No Finished: No Enclosed: No Contiguous: Yes Permitted: Yes Wet space: No Addition: No Conversion: No