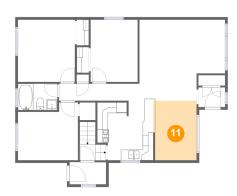

# Floor 2 - Dining Area

Dimensions: 8'2" x 11'3"

Area: 91 sq. ft

Counted as living area: Yes