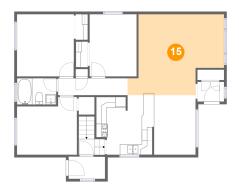

# <sup>15</sup> Floor 2 - Living Room

Dimensions: 16'2" x 15'4"

Area: 227 sq. ft

Counted as living area: Yes

Heated: Yes Finished: Yes Enclosed: Yes Contiguous: Yes Permitted: Yes Wet space: No Addition: No Conversion: No