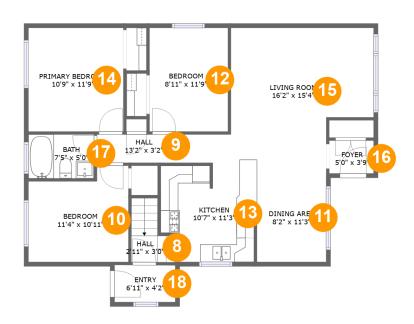

#### **Room dimensions**

Floor 2 Total sqft: 1090 Living area: 1090

| #  |                 | Dimensions     | sqft       | Counted as living area |
|----|-----------------|----------------|------------|------------------------|
| 8  | Hall            | 2'11" x 3'0"   | 28 sq. ft  | Yes                    |
| 9  | Hall            | 13'2" x 3'2"   | 42 sq. ft  | Yes                    |
| 10 | Bedroom         | 11'4" x 10'11" | 110 sq. ft | Yes                    |
| 11 | Dining Area     | 8'2" x 11'3"   | 91 sq. ft  | Yes                    |
| 12 | Bedroom         | 8'11" x 11'9"  | 105 sq. ft | Yes                    |
| 13 | Kitchen         | 10'7" x 11'3"  | 110 sq. ft | Yes                    |
| 14 | Primary Bedroom | 10'9" x 11'9"  | 127 sq. ft | Yes                    |
| 15 | Living Room     | 16'2" x 15'4"  | 227 sq. ft | Yes                    |
| 16 | Foyer           | 5'0" x 3'9"    | 19 sq. ft  | Yes                    |
| 17 | Bath            | 7'5" x 5'0"    | 37 sq. ft  | Yes                    |
| 18 | Entry           | 6'11" x 4'2"   | 29 sq. ft  | Yes                    |

### Floor 2 - Hall

Dimensions: 2'11" x 3'0"

Area: 28 sq. ft

Counted as living area: Yes

## 9 Floor 2 - Hall

Dimensions: 13'2" x 3'2"

Area: 42 sq. ft

Counted as living area: Yes

Heated: Yes Finished: Yes Enclosed: Yes Contiguous: Yes Permitted: Yes Wet space: No Addition: No Conversion: No

## Floor 2 - Bedroom

Dimensions: 11'4" x 10'11"

**Area:** 110 sq. ft

Counted as living area: Yes

Heated: Yes Finished: Yes Enclosed: Yes Contiguous: Yes Permitted: Yes Wet space: No Addition: No Conversion: No

# Floor 2 - Dining Area

Dimensions: 8'2" x 11'3"

Area: 91 sq. ft

Counted as living area: Yes

## Ploor 2 - Bedroom

Dimensions: 8'11" x 11'9"

**Area:** 105 sq. ft

Counted as living area: Yes

Heated: Yes Finished: Yes Enclosed: Yes Contiguous: Yes Permitted: Yes Wet space: No Addition: No Conversion: No

### Floor 2 - Kitchen

**Dimensions**: 10'7" x 11'3"

Area: 110 sq. ft

Counted as living area: Yes

Heated: Yes Finished: Yes Enclosed: Yes Contiguous: Yes Permitted: Yes Wet space: No Addition: No Conversion: No

## Floor 2 - Primary Bedroom

Dimensions: 10'9" x 11'9"

Area: 127 sq. ft

Counted as living area: Yes

# <sup>15</sup> Floor 2 - Living Room

Dimensions: 16'2" x 15'4"

Area: 227 sq. ft

Counted as living area: Yes

Heated: Yes Finished: Yes Enclosed: Yes Contiguous: Yes Permitted: Yes Wet space: No Addition: No Conversion: No

# 6 Floor 2 - Foyer

**Dimensions:** 5'0" x 3'9"

Area: 19 sq. ft

Counted as living area: Yes

Heated: Yes Finished: Yes Enclosed: Yes Contiguous: Yes Permitted: Yes Wet space: No Addition: No Conversion: No

### Floor 2 - Bath

Dimensions: 7'5" x 5'0"

Area: 37 sq. ft

Counted as living area: Yes

# Floor 2 - Entry

Dimensions: 6'11" x 4'2"

Area: 29 sq. ft

Counted as living area: Yes