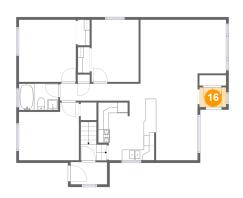

# 6 Floor 2 - Foyer

**Dimensions:** 5'0" x 3'9"

Area: 19 sq. ft

Counted as living area: Yes

Heated: Yes Finished: Yes Enclosed: Yes Contiguous: Yes Permitted: Yes Wet space: No Addition: No Conversion: No