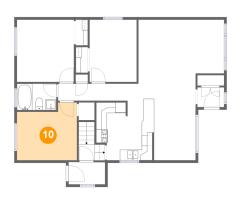

## Floor 2 - Bedroom

Dimensions: 11'4" x 10'11"

**Area:** 110 sq. ft

Counted as living area: Yes

Heated: Yes Finished: Yes Enclosed: Yes Contiguous: Yes Permitted: Yes Wet space: No Addition: No Conversion: No