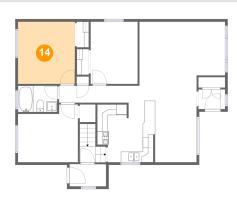

## Floor 2 - Primary Bedroom

Dimensions: 10'9" x 11'9"

Area: 127 sq. ft

Counted as living area: Yes