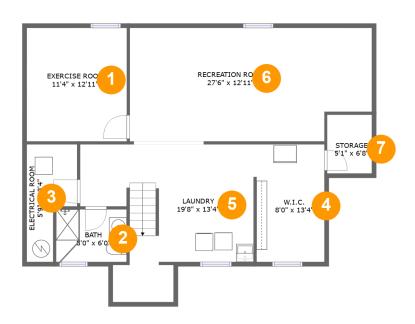

#### **Room dimensions**

Floor 1 Total sqft: 1091 Living area: 983

| # |                 | Dimensions     | sqft       | Counted as living area |
|---|-----------------|----------------|------------|------------------------|
| 1 | Exercise Room   | 11'4" x 12'11" | 146 sq. ft | Yes                    |
| 2 | Bath            | 8'0" x 6'0"    | 48 sq. ft  | Yes                    |
| 3 | Electrical Room | 5'9" x 13'4"   | 59 sq. ft  | No                     |
| 4 | W.I.C.          | 8'0" x 13'4"   | 104 sq. ft | Yes                    |
| 5 | Laundry         | 19'8" x 13'4"  | 217 sq. ft | Yes                    |
| 6 | Recreation Room | 27'6" x 12'11" | 336 sq. ft | Yes                    |
| 7 | Storage         | 5'1" x 6'8"    | 34 sq. ft  | No                     |

## Floor 1 - Exercise Room

Dimensions: 11'4" x 12'11"

**Area:** 146 sq. ft

Counted as living area: Yes

Heated: Yes Finished: Yes Enclosed: Yes Contiguous: Yes Permitted: Yes Wet space: No Addition: No Conversion: No

## 2 Floor 1 - Bath

Dimensions: 8'0" x 6'0"

Area: 48 sq. ft

Counted as living area: Yes

### Floor 1 - Electrical Room

**Dimensions:** 5'9" x 13'4"

Area: 59 sq. ft

Counted as living area: No

Heated: No Finished: No Enclosed: Yes Contiguous: Yes Permitted: Yes Wet space: No Addition: No Conversion: No

## Floor 1 - W.I.C.

Dimensions: 8'0" x 13'4"

Area: 104 sq. ft

Counted as living area: Yes

Heated: Yes Finished: Yes Enclosed: Yes Contiguous: Yes Permitted: Yes Wet space: No Addition: No Conversion: No

## Floor 1 - Laundry

Dimensions: 19'8" x 13'4"

Area: 217 sq. ft

Counted as living area: Yes

## 6 Floor 1 - Recreation Room

Dimensions: 27'6" x 12'11"

**Area:** 336 sq. ft

Counted as living area: Yes

Heated: Yes Finished: Yes Enclosed: Yes Contiguous: Yes Permitted: Yes Wet space: No Addition: No Conversion: No

# Floor 1 - Storage

Dimensions: 5'1" x 6'8"

Area: 34 sq. ft

Counted as living area: No

Heated: No Finished: No Enclosed: No Contiguous: Yes Permitted: Yes Wet space: No Addition: No Conversion: No