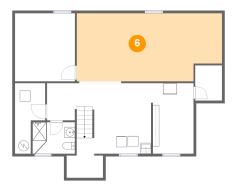

## 6 Floor 1 - Recreation Room

Dimensions: 27'6" x 12'11"

**Area:** 336 sq. ft

Counted as living area: Yes

Heated: Yes Finished: Yes Enclosed: Yes Contiguous: Yes Permitted: Yes Wet space: No Addition: No Conversion: No