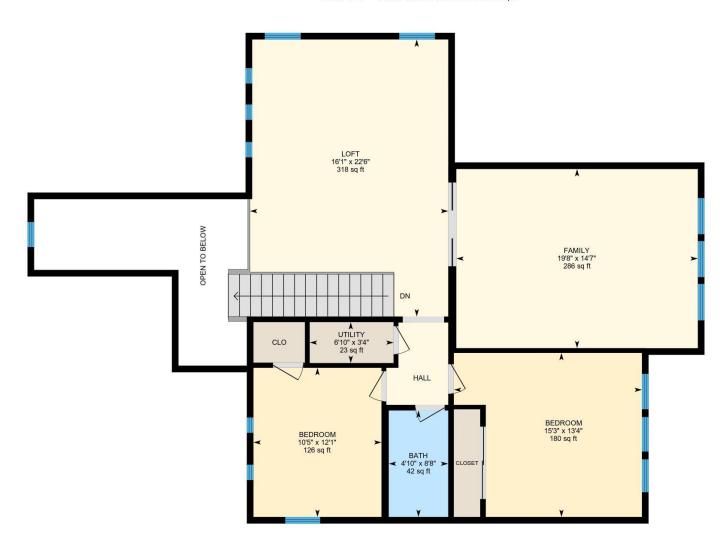

Laundry: 6' x 8'6" (6' x 8.5') | 51 sq ft

Living: 14'7" x 19'8" (14.6' x 19.7') | 286 sq ft

Office: 6' x 6'11" (6' x 6.9') | 39 sq ft

Primary: 13'3" x 15'3" (13.2' x 15.3') | 202 sq ft

2ND FLOOR

Bath: 8'8" x 4'10" (8.6' x 4.8') | 42 sq ft

Bedroom: 13'4" x 15'3" (13.3' x 15.3') | 180 sq ft Bedroom: 12'1" x 10'5" (12.1' x 10.4') | 126 sq ft Family: 14'7" x 19'8" (14.6' x 19.6') | 286 sq ft Loft: 22'6" x 16'1" (22.5' x 16.1') | 318 sq ft Utility: 3'4" x 6'10" (3.3' x 6.8') | 23 sq ft