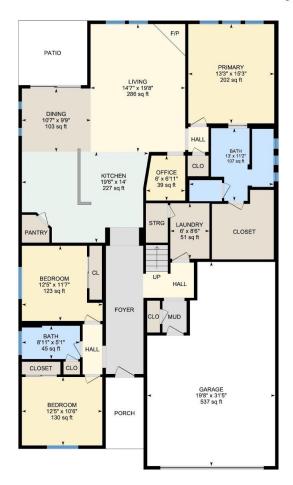

## 1ST FLOOR

Bath: 13' x 11'2" (13' x 11.2') | 107 sq ft Bath: 8'11" x 5'1" (8.9' x 5.1') | 45 sq ft

Bedroom: 12'5" x 10'6" (12.4' x 10.5') | 130 sq ft Bedroom: 12'5" x 11'7" (12.4' x 11.6') | 123 sq ft Dining: 10'7" x 9'9" (10.6' x 9.7') | 103 sq ft Garage: 19'8" x 31'5" (19.7' x 31.4') | 537 sq ft Kitchen: 19'6" x 14' (19.5' x 14') | 227 sq ft

Laundry: 6' x 8'6" (6' x 8.5') | 51 sq ft

Living: 14'7" x 19'8" (14.6' x 19.7') | 286 sq ft

Office: 6' x 6'11" (6' x 6.9') | 39 sq ft

Primary: 13'3" x 15'3" (13.2' x 15.3') | 202 sq ft

2ND FLOOR

Bath: 8'8" x 4'10" (8.6' x 4.8') | 42 sq ft