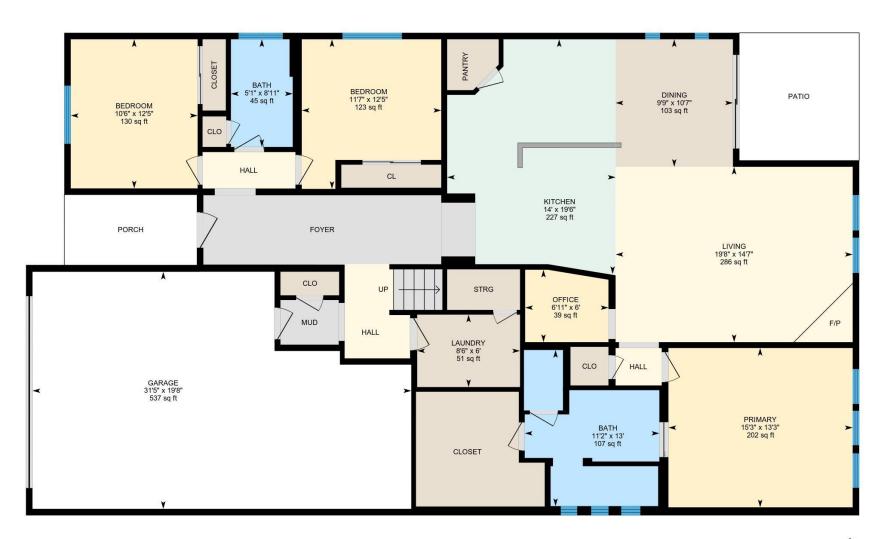

## 1ST FLOOR

Bath: 13' x 11'2" (13' x 11.2') | 107 sq ft Bath: 8'11" x 5'1" (8.9' x 5.1') | 45 sq ft

Bedroom: 12'5" x 10'6" (12.4' x 10.5') | 130 sq ft Bedroom: 12'5" x 11'7" (12.4' x 11.6') | 123 sq ft Dining: 10'7" x 9'9" (10.6' x 9.7') | 103 sq ft Garage: 19'8" x 31'5" (19.7' x 31.4') | 537 sq ft Kitchen: 19'6" x 14' (19.5' x 14') | 227 sq ft

Laundry: 6' x 8'6" (6' x 8.5') | 51 sq ft

Living: 14'7" x 19'8" (14.6' x 19.7') | 286 sq ft

Office: 6' x 6'11" (6' x 6.9') | 39 sq ft

Primary: 13'3" x 15'3" (13.2' x 15.3') | 202 sq ft

2ND FLOOR

Bath: 8'8" x 4'10" (8.6' x 4.8') | 42 sq ft