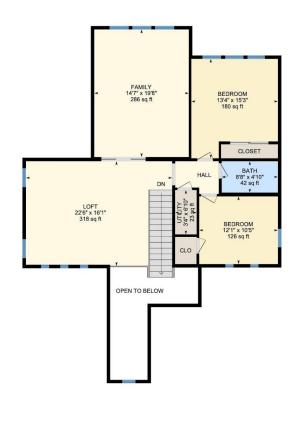

Laundry: 6' x 8'6" (6' x 8.5') | 51 sq ft

Living: 14'7" x 19'8" (14.6' x 19.7') | 286 sq ft

Office: 6' x 6'11" (6' x 6.9') | 39 sq ft

Primary: 13'3" x 15'3" (13.2' x 15.3') | 202 sq ft

2ND FLOOR

Bath: 8'8" x 4'10" (8.6' x 4.8') | 42 sq ft

Bedroom: 13'4" x 15'3" (13.3' x 15.3') | 180 sq ft Bedroom: 12'1" x 10'5" (12.1' x 10.4') | 126 sq ft Family: 14'7" x 19'8" (14.6' x 19.6') | 286 sq ft Loft: 22'6" x 16'1" (22.5' x 16.1') | 318 sq ft Utility: 3'4" x 6'10" (3.3' x 6.8') | 23 sq ft