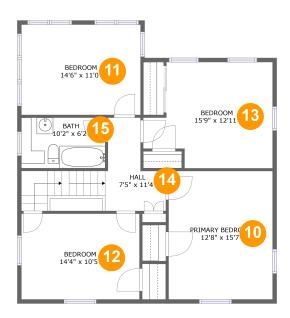

#### **Room Dimensions**

Floor 3 Total sqft: 1014 Living area: 1014

| #  | Room name       | Dimensions     | Area (sqft) | Counted as Living Area |
|----|-----------------|----------------|-------------|------------------------|
| 10 | Primary Bedroom | 12'8" x 15'7"  | 198 sq. ft  | Yes                    |
| 11 | Bedroom         | 14'6" x 11'0"  | 159 sq. ft  | Yes                    |
| 12 | Bedroom         | 14'4" x 10'5"  | 150 sq. ft  | Yes                    |
| 13 | Bedroom         | 15'9" x 12'11" | 172 sq. ft  | Yes                    |
| 14 | Hall            | 7'5" x 11'4"   | 111 sq. ft  | Yes                    |
| 15 | Bath            | 10'2" x 6'2"   | 63 sq. ft   | Yes                    |

# Floor 3 - Primary Bedroom

Dimensions: 12'8" x 15'7"

Area: 198 sq. ft

Counted as Living Area:

Yes

Heated: Yes Finished: Yes Enclosed: Yes Contiguous:

Yes

Permitted: Yes Wet Space: No Addition: No Conversion: No.

## Floor 3 - Bedroom

Dimensions: 14'6" x 11'0"

Area: 159 sq. ft

Counted as Living Area:

Yes

Heated: Yes Finished: Yes Enclosed: Yes Contiguous:

Yes

Permitted: Yes Wet Space: No Addition: No Conversion: No

# Ploor 3 - Bedroom

Dimensions: 14'4" x 10'5" Area: 150 sq. ft

Counted as Living Area:

Yes

Heated: Yes Finished: Yes Enclosed: Yes Contiguous:

Yes

Permitted: Yes Wet Space: No Addition: No Conversion: No

## 1 Floor 3 - Bedroom

Dimensions: 15'9" x 12'11"

**Area:** 172 sq. ft

Counted as Living Area:

Yes

Heated: Yes Finished: Yes Enclosed: Yes

Contiguous:

Yes

# 4 Floor 3 - Hall

**Dimensions:** 7'5" x 11'4"

**Area:** 111 sq. ft

Counted as Living Area:

Yes

Heated: Yes Finished: Yes Enclosed: Yes Contiguous: Yes

Permitted: Yes Wet Space: No Addition: No Conversion: No

#### Floor 3 - Bath

Dimensions: 10'2" x 6'2" Area: 63 sq. ft

Counted as Living Area:

Yes

Heated: Yes Finished: Yes Enclosed: Yes Contiguous:

Yes

Permitted: Yes Wet Space: Yes Addition: No Conversion: No