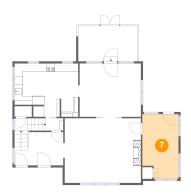

## Floor 2 - Sunroom

Dimensions: 8'9" x 15'8"

Area: 128 sq. ft

Counted as Living Area:

Yes

Heated: Yes Finished: Yes Enclosed: Yes Contiguous:

Yes

Permitted: Yes Wet Space: No Addition: No Conversion: No.