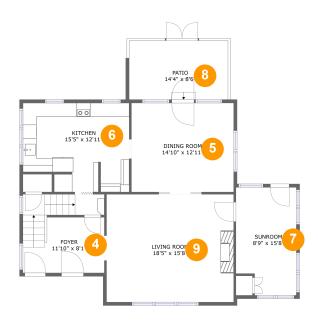

#### **Room Dimensions**

Floor 2 Total sqft: 1166 Living area: 1031

| # | Room name   | Dimensions      | Area (sqft) | Counted as Living Area |
|---|-------------|-----------------|-------------|------------------------|
| 4 | Foyer       | 11'10" x 8'1"   | 87 sq. ft   | Yes                    |
| 5 | Dining Room | 14'10" x 12'11" | 191 sq. ft  | Yes                    |
| 6 | Kitchen     | 15'5" x 12'11"  | 183 sq. ft  | Yes                    |
| 7 | Sunroom     | 8'9" x 15'8"    | 128 sq. ft  | Yes                    |
| 8 | Patio       | 14'4" x 8'6"    | 123 sq. ft  | No                     |
| 9 | Living Room | 18'5" x 15'8"   | 288 sq. ft  | Yes                    |

Floor 1 - Storage

Dimensions: 10'11" x 12'11"

Area: 130 sq. ft

Counted as Living Area: No

Heated: No Finished: No Enclosed: No Contiguous: Yes Permitted: Yes Wet Space: No Addition: No Conversion: No

Floor 2 - Foyer

Dimensions: 11'10" x 8'1"

Area: 87 sq. ft

Counted as Living Area:

Yes

Heated: Yes Finished: Yes Enclosed: Yes

Contiguous:

Yes

Permitted: Yes Wet Space: No Addition: No Conversion: No

5 Floor 2 - Dining Room

Dimensions: 14'10" x 12'11"

Area: 191 sq. ft

Counted as Living Area:

Yes

Heated: Yes Finished: Yes Enclosed: Yes Contiguous:

Yes

Permitted: Yes Wet Space: No Addition: No Conversion: No

# Floor 2 - Kitchen

Dimensions: 15'5" x 12'11" Area: 183 sq. ft Counted as Living Area:

Yes

Heated: Yes Finished: Yes Enclosed: Yes **Contiguous:** 

Yes

Permitted: Yes Wet Space: No Addition: No Conversion: No

## Floor 2 - Sunroom

Dimensions: 8'9" x 15'8"

Area: 128 sq. ft

Counted as Living Area:

Yes

Heated: Yes Finished: Yes Enclosed: Yes Contiguous:

Yes

Permitted: Yes Wet Space: No Addition: No Conversion: No.

# Floor 2 - Patio

Dimensions: 14'4" x 8'6"

Area: 123 sq. ft

Counted as Living Area: No

Heated: No Finished: Yes Enclosed: No Contiguous: Yes Permitted: Yes Wet Space: No Addition: No Conversion: No

# Floor 2 - Living Room

Dimensions: 18'5" x 15'8" Area: 288 sq. ft

Counted as Living Area:

Heated: Yes Finished: Yes Enclosed: Yes **Contiguous:** 

Yes

Permitted: Yes Wet Space: No Addition: No Conversion: No