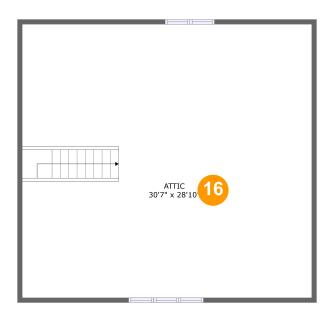

#### **Room Dimensions**

Floor 4 Total sqft: 944 Living area: 0

| #  | Room name | Dimensions     | Area (sqft) | Counted as Living Area |
|----|-----------|----------------|-------------|------------------------|
| 16 | Attic     | 30'7" x 28'10" | 272 sq. ft  | No                     |

# 6 Floor 4 - Attic

Dimensions: 30'7" x 28'10"

**Area**: 272 sq. ft

Counted as Living Area: No

Heated: No Finished: No Enclosed: Yes Contiguous: Yes Permitted: Yes Wet Space: No Addition: No Conversion: No