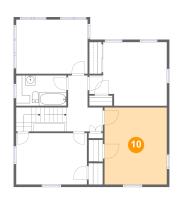

# Floor 3 - Primary Bedroom

Dimensions: 12'8" x 15'7"

Area: 198 sq. ft

Counted as Living Area:

Yes

Heated: Yes Finished: Yes Enclosed: Yes Contiguous:

Yes

Permitted: Yes Wet Space: No Addition: No Conversion: No.