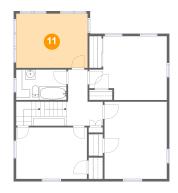

## Floor 3 - Bedroom

Dimensions: 14'6" x 11'0"

Area: 159 sq. ft

Counted as Living Area:

Yes

Heated: Yes Finished: Yes Enclosed: Yes Contiguous:

Yes

Permitted: Yes Wet Space: No Addition: No Conversion: No