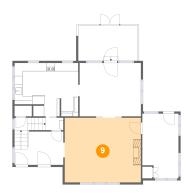

# Floor 2 - Living Room

Dimensions: 18'5" x 15'8" Area: 288 sq. ft

Counted as Living Area:

Heated: Yes Finished: Yes Enclosed: Yes **Contiguous:** 

Yes

Permitted: Yes Wet Space: No Addition: No Conversion: No