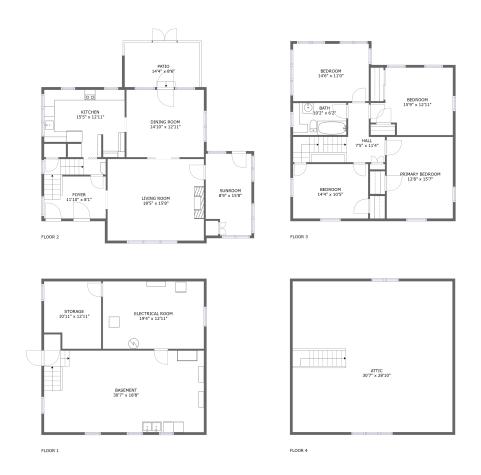

#### **Room Dimensions**

Floor 1 Total sqft: 943 Living area: 0

| # | Room name       | Dimensions      | Area (sqft) | Counted as Living Area |
|---|-----------------|-----------------|-------------|------------------------|
| 1 | Electrical Room | 19'4" x 12'11"  | 249 sq. ft  | No                     |
| 2 | Basement        | 30'7" x 18'8"   | 488 sq. ft  | No                     |
| 3 | Storage         | 10'11" x 12'11" | 130 sq. ft  | No                     |