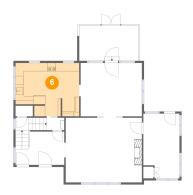

# Floor 2 - Kitchen

Dimensions: 15'5" x 12'11" Area: 183 sq. ft Counted as Living Area:

Yes

Heated: Yes Finished: Yes Enclosed: Yes **Contiguous:** 

Yes

Permitted: Yes Wet Space: No Addition: No Conversion: No