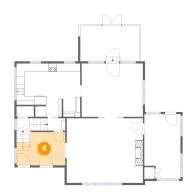

Dimensions: 11'10" x 8'1"

Area: 87 sq. ft

Counted as Living Area:

Yes

Heated: Yes Finished: Yes Enclosed: Yes

Contiguous:

Yes

Permitted: Yes Wet Space: No Addition: No Conversion: No