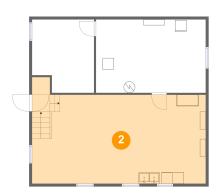

## 2 Floor 1 - Basement

Dimensions: 30'7" x 18'8"

Area: 488 sq. ft

Counted as Living Area: No

Heated: No Finished: No Enclosed: Yes Contiguous: Yes Permitted: Yes Wet Space: No Addition: No Conversion: No