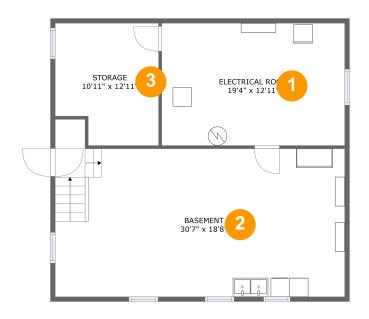

#### **Room Dimensions**

Floor 1 Total sqft: 943 Living area: 0

| # | Room name       | Dimensions      | Area (sqft) | Counted as Living Area |
|---|-----------------|-----------------|-------------|------------------------|
| 1 | Electrical Room | 19'4" x 12'11"  | 249 sq. ft  | No                     |
| 2 | Basement        | 30'7" x 18'8"   | 488 sq. ft  | No                     |
| 3 | Storage         | 10'11" x 12'11" | 130 sq. ft  | No                     |

## • Floor 1 - Electrical Room

Dimensions: 19'4" x 12'11"

**Area:** 249 sq. ft

Counted as Living Area: No

Heated: No Finished: No Enclosed: Yes Contiguous: Yes Permitted: Yes Wet Space: No Addition: No Conversion: No

## 2 Floor 1 - Basement

Dimensions: 30'7" x 18'8"

Area: 488 sq. ft

Counted as Living Area: No

Heated: No Finished: No Enclosed: Yes Contiguous: Yes Permitted: Yes Wet Space: No Addition: No Conversion: No

Floor 1 - Storage

Dimensions: 10'11" x 12'11"

Area: 130 sq. ft

Counted as Living Area: No

Heated: No Finished: No Enclosed: No Contiguous: Yes Permitted: Yes Wet Space: No Addition: No Conversion: No

Floor 2 - Foyer