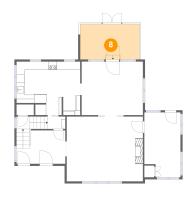

#### Floor 3 - Bath

Dimensions: 10'2" x 6'2" Area: 63 sq. ft

Counted as Living Area:

Yes

Heated: Yes Finished: Yes Enclosed: Yes Contiguous:

Yes

Permitted: Yes Wet Space: Yes Addition: No Conversion: No