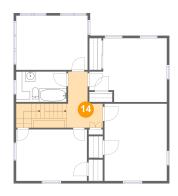

# 4 Floor 3 - Hall

**Dimensions:** 7'5" x 11'4"

**Area:** 111 sq. ft

Counted as Living Area:

Yes

Heated: Yes Finished: Yes Enclosed: Yes Contiguous: Yes

Permitted: Yes Wet Space: No Addition: No Conversion: No