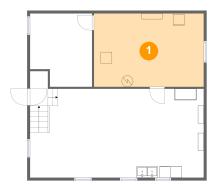

## • Floor 1 - Electrical Room

Dimensions: 19'4" x 12'11"

**Area:** 249 sq. ft

Counted as Living Area: No

Heated: No Finished: No Enclosed: Yes Contiguous: Yes Permitted: Yes Wet Space: No Addition: No Conversion: No