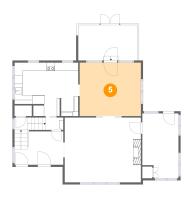

5 Floor 2 - Dining Room

Dimensions: 14'10" x 12'11"

Area: 191 sq. ft

Counted as Living Area:

Yes

Heated: Yes Finished: Yes Enclosed: Yes Contiguous:

Yes

Permitted: Yes Wet Space: No Addition: No Conversion: No