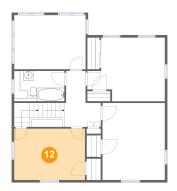

# Ploor 3 - Bedroom

Dimensions: 14'4" x 10'5" Area: 150 sq. ft

Counted as Living Area:

Yes

Heated: Yes Finished: Yes Enclosed: Yes Contiguous:

Yes

Permitted: Yes Wet Space: No Addition: No Conversion: No