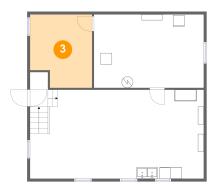

Floor 1 - Storage

Dimensions: 10'11" x 12'11"

Area: 130 sq. ft

Counted as Living Area: No

Heated: No Finished: No Enclosed: No Contiguous: Yes Permitted: Yes Wet Space: No Addition: No Conversion: No

Floor 2 - Foyer