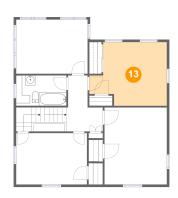

## 1 Floor 3 - Bedroom

Dimensions: 15'9" x 12'11"

**Area:** 172 sq. ft

Counted as Living Area:

Yes

Heated: Yes Finished: Yes Enclosed: Yes

Contiguous:

Yes

Permitted: Yes Wet Space: No Addition: No Conversion: No