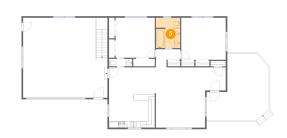

# Floor 2 - Primary Bedroom

**Dimensions**: 14'6" x 13'7"

**Area:** 197 sq. ft

Counted as Living Area:

Yes

Heated: Yes Finished: Yes Enclosed: Yes Contiguous:

Yes

Permitted: Yes Wet Space: No Addition: No Conversion: No