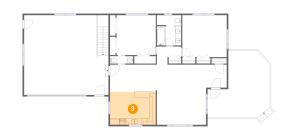

# 🔱 **Floor 2 -** Living Room

Dimensions: 16'4" x 19'6"

Area: 315 sq. ft

Counted as Living Area:

Yes

Heated: Yes Finished: Yes Enclosed: Yes **Contiguous:** 

Yes

Permitted: Yes Wet Space: No Addition: No Conversion: No.