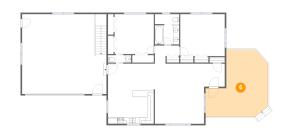

Dimensions: 20'3" x 21'9"

**Area:** 341 sq. ft

Counted as Living Area: No

Heated: No Finished: Yes Enclosed: No Contiguous: Yes Permitted: Yes Wet Space: No Addition: No Conversion: No