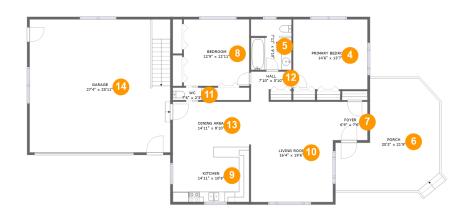

#### **Room Dimensions**

Floor 2 Total sqft: 2433 Living area: 1342

| #  | Room name       | Dimensions     | Area (sqft) | Counted as Living Area |
|----|-----------------|----------------|-------------|------------------------|
| 4  | Primary Bedroom | 14'6" x 13'7"  | 197 sq. ft  | Yes                    |
| 5  | Bath            | 7'11" x 9'10"  | 77 sq. ft   | Yes                    |
| 6  | Porch           | 20'3" x 21'9"  | 341 sq. ft  | No                     |
| 7  | Foyer           | 6'9" x 7'6"    | 50 sq. ft   | Yes                    |
| 8  | Bedroom         | 12'9" x 12'11" | 165 sq. ft  | Yes                    |
| 9  | Kitchen         | 14'11" x 10'9" | 160 sq. ft  | Yes                    |
| 10 | Living Room     | 16'4" x 19'6"  | 315 sq. ft  | Yes                    |
| 11 | Wc              | 7'6" x 2'5"    | 18 sq. ft   | Yes                    |
| 12 | Hall            | 7'10" x 5'10"  | 36 sq. ft   | Yes                    |
| 13 | Dining Area     | 14'11" x 8'10" | 131 sq. ft  | Yes                    |
| 14 | Garage          | 27'4" x 25'11" | 709 sq. ft  | No                     |

# Floor 2 - Primary Bedroom

**Dimensions**: 14'6" x 13'7"

**Area:** 197 sq. ft

Counted as Living Area:

Yes

Heated: Yes Finished: Yes Enclosed: Yes Contiguous:

Yes

Permitted: Yes Wet Space: No Addition: No Conversion: No

### 5 Floor 2 - Bath

Dimensions: 7'11" x 9'10"

Area: 77 sq. ft

Counted as Living Area:

Yes

Heated: Yes Finished: Yes Enclosed: Yes Contiguous:

Yes

Permitted: Yes Wet Space: Yes Addition: No Conversion: No

Dimensions: 20'3" x 21'9"

**Area:** 341 sq. ft

Counted as Living Area: No

Heated: No Finished: Yes Enclosed: No Contiguous: Yes Permitted: Yes Wet Space: No Addition: No Conversion: No

# Floor 2 - Foyer

Dimensions: 6'9" x 7'6"

Area: 50 sq. ft

**Counted as Living Area:** 

Yes

Heated: Yes Finished: Yes Enclosed: Yes Contiguous:

Yes

Permitted: Yes Wet Space: No Addition: No Conversion: No

# Floor 2 - Bedroom

Dimensions: 12'9" x 12'11"

**Area:** 165 sq. ft

Counted as Living Area:

Yes

Heated: Yes Finished: Yes Enclosed: Yes Contiguous:

Yes

Permitted: Yes Wet Space: No Addition: No Conversion: No

#### Floor 2 - Kitchen

Dimensions: 14'11" x 10'9" **Area:** 160 sq. ft

Counted as Living Area:

Yes

Heated: Yes Finished: Yes Enclosed: Yes **Contiguous:** 

Yes

Permitted: Yes Wet Space: No Addition: No Conversion: No

# 🔱 **Floor 2 -** Living Room

Dimensions: 16'4" x 19'6"

Area: 315 sq. ft

Counted as Living Area:

Yes

Heated: Yes Finished: Yes Enclosed: Yes **Contiguous:** 

Yes

Permitted: Yes Wet Space: No Addition: No Conversion: No.

### Floor 2 - Wc

Dimensions: 7'6" x 2'5"

Area: 18 sq. ft

Counted as Living Area:

Yes

Heated: Yes Finished: Yes Enclosed: Yes Contiguous:

Yes

Permitted: Yes Wet Space: Yes Addition: No Conversion: No

**Dimensions:** 7'10" x 5'10" **Area:** 36 sq. ft

Counted as Living Area:

Yes

Heated: Yes Finished: Yes Enclosed: Yes Contiguous:

Yes

Permitted: Yes Wet Space: No Addition: No Conversion: No

# 10 Floor 2 - Dining Area

Dimensions: 14'11" x 8'10"

**Area**: 131 sq. ft

**Counted as Living Area:** 

Yes

Heated: Yes Finished: Yes Enclosed: Yes Contiguous:

Yes

Permitted: Yes Wet Space: No Addition: No Conversion: No

# Floor 2 - Garage

Dimensions: 27'4" x 25'11"

Area: 709 sq. ft

Counted as Living Area: No

Heated: No Finished: No Enclosed: Yes Contiguous: Yes Permitted: Yes Wet Space: No Addition: No Conversion: No