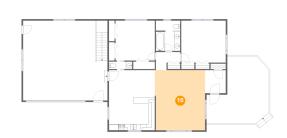

# Floor 2 - Primary Bedroom

**Dimensions**: 14'6" x 13'7"

**Area:** 197 sq. ft

Counted as Living Area:

Yes

Heated: Yes Finished: Yes Enclosed: Yes Contiguous:

Yes

Permitted: Yes Wet Space: No Addition: No Conversion: No