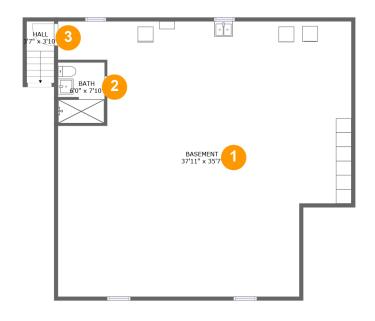

#### **Room Dimensions**

Floor 1 Total sqft: 1379 Living area: 0

| # | Room name | Dimensions     | Area (sqft) | Counted as Living Area |
|---|-----------|----------------|-------------|------------------------|
| 1 | Basement  | 37'11" x 35'7" | 1214 sq. ft | No                     |
| 2 | Bath      | 6'0" x 7'10"   | 46 sq. ft   | No                     |
| 3 | Hall      | 3'7" x 3'10"   | 28 sq. ft   | No                     |

# 1 Floor 1 - Basement

**Dimensions:** 37'11" x 35'7" **Area:** 1214 sq. ft

Counted as Living Area: No

Heated: No Finished: No Enclosed: Yes Contiguous: Yes Permitted: Yes Wet Space: No Addition: No Conversion: No

### 2 Floor 1 - Bath

**Dimensions**: 6'0" x 7'10"

Area: 46 sq. ft

Counted as Living Area: No

Heated: No Finished: No Enclosed: Yes Contiguous: Yes Permitted: Yes Wet Space: Yes Addition: No Conversion: No

**Dimensions:** 3'7" x 3'10"

Area: 28 sq. ft

Counted as Living Area: No

Heated: No Finished: No Enclosed: Yes Contiguous: Yes Permitted: Yes Wet Space: No Addition: No Conversion: No