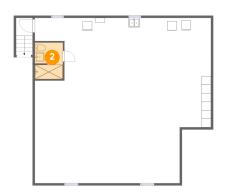

### 2 Floor 1 - Bath

**Dimensions**: 6'0" x 7'10"

Area: 46 sq. ft

Counted as Living Area: No

Heated: No Finished: No Enclosed: Yes Contiguous: Yes Permitted: Yes Wet Space: Yes Addition: No Conversion: No