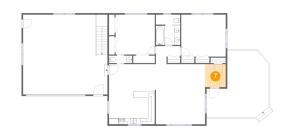

Dimensions: 20'3" x 21'9"

**Area:** 341 sq. ft

Counted as Living Area: No

Heated: No Finished: Yes Enclosed: No Contiguous: Yes Permitted: Yes Wet Space: No Addition: No Conversion: No