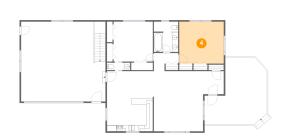

# Floor 2 - Primary Bedroom

**Dimensions**: 14'6" x 13'7"

**Area:** 197 sq. ft

Counted as Living Area:

Yes

Heated: Yes Finished: Yes Enclosed: Yes Contiguous:

Yes

Permitted: Yes Wet Space: No Addition: No Conversion: No