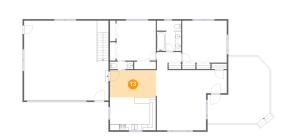

#### Floor 2 - Kitchen

Dimensions: 14'11" x 10'9" **Area:** 160 sq. ft

Counted as Living Area:

Yes

Heated: Yes Finished: Yes Enclosed: Yes **Contiguous:** 

Yes

Permitted: Yes Wet Space: No Addition: No Conversion: No