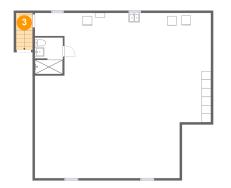

**Dimensions:** 3'7" x 3'10"

Area: 28 sq. ft

Counted as Living Area: No

Heated: No Finished: No Enclosed: Yes Contiguous: Yes Permitted: Yes Wet Space: No Addition: No Conversion: No