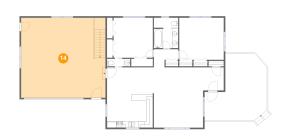

# Floor 2 - Primary Bedroom

**Dimensions**: 14'6" x 13'7"

**Area:** 197 sq. ft

Counted as Living Area:

Yes

Heated: Yes Finished: Yes Enclosed: Yes Contiguous:

Yes

Permitted: Yes Wet Space: No Addition: No Conversion: No