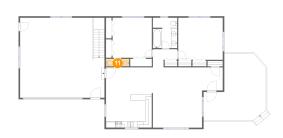

# Floor 2 - Foyer

Dimensions: 6'9" x 7'6"

Area: 50 sq. ft

**Counted as Living Area:** 

Yes

Heated: Yes Finished: Yes Enclosed: Yes Contiguous:

Yes

Permitted: Yes Wet Space: No Addition: No Conversion: No