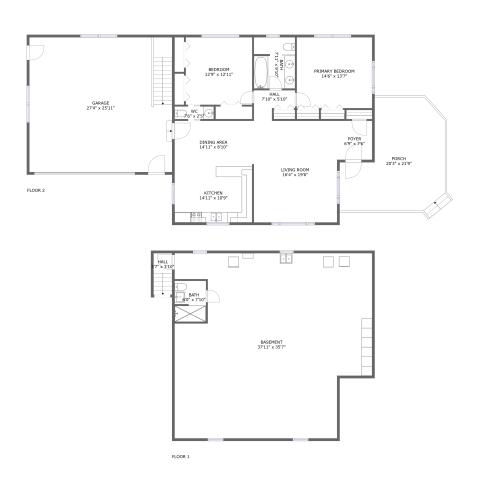

#### **Property Summary**

floors

1,342
Gross Living
Area sqft

3,812

#### **Room Dimensions**

Floor 1 Total sqft: 1379 Living area: 0

| # | Room name | Dimensions     | Area (sqft) | Counted as Living Area |
|---|-----------|----------------|-------------|------------------------|
| 1 | Basement  | 37'11" x 35'7" | 1214 sq. ft | No                     |
| 2 | Bath      | 6'0" x 7'10"   | 46 sq. ft   | No                     |
| 3 | Hall      | 3'7" x 3'10"   | 28 sq. ft   | No                     |

#### **Room Dimensions**

Floor 2 Total sqft: 2433 Living area: 1342

| #  | Room name       | Dimensions     | Area (sqft) | Counted as Living Area |
|----|-----------------|----------------|-------------|------------------------|
| 4  | Primary Bedroom | 14'6" x 13'7"  | 197 sq. ft  | Yes                    |
| 5  | Bath            | 7'11" x 9'10"  | 77 sq. ft   | Yes                    |
| 6  | Porch           | 20'3" x 21'9"  | 341 sq. ft  | No                     |
| 7  | Foyer           | 6'9" x 7'6"    | 50 sq. ft   | Yes                    |
| 8  | Bedroom         | 12'9" x 12'11" | 165 sq. ft  | Yes                    |
| 9  | Kitchen         | 14'11" x 10'9" | 160 sq. ft  | Yes                    |
| 10 | Living Room     | 16'4" x 19'6"  | 315 sq. ft  | Yes                    |
| 11 | Wc              | 7'6" x 2'5"    | 18 sq. ft   | Yes                    |
| 12 | Hall            | 7'10" x 5'10"  | 36 sq. ft   | Yes                    |
| 13 | Dining Area     | 14'11" x 8'10" | 131 sq. ft  | Yes                    |
| 14 | Garage          | 27'4" x 25'11" | 709 sq. ft  | No                     |