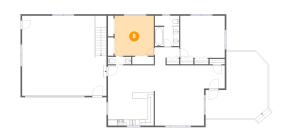

# Floor 2 - Primary Bedroom

**Dimensions**: 14'6" x 13'7"

**Area:** 197 sq. ft

Counted as Living Area:

Yes

Heated: Yes Finished: Yes Enclosed: Yes Contiguous:

Yes

Permitted: Yes Wet Space: No Addition: No Conversion: No