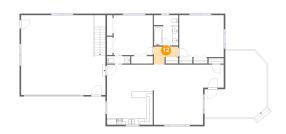

# Floor 2 - Bedroom

Dimensions: 12'9" x 12'11"

**Area:** 165 sq. ft

Counted as Living Area:

Yes

Heated: Yes Finished: Yes Enclosed: Yes Contiguous:

Yes

Permitted: Yes Wet Space: No Addition: No Conversion: No