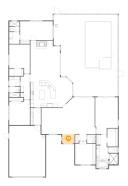

#### Floor 1 - Bath

Dimensions: 6'1" x 6'0"

Area: 35 sq. ft

Counted as Living Area:

Yes

Heated: Yes Finished: Yes Enclosed: Yes Contiguous:

Yes

Dimensions: 6'3" x 6'2" Area: 37 sq. ft

Counted as Living Area:

Yes

Heated: Yes Finished: Yes Enclosed: Yes Contiguous:

Yes

Permitted: Yes Wet Space: Yes Addition: No Conversion: No