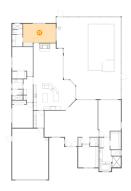

### Floor 1 - Bath

Dimensions: 6'3" x 5'8" Area: 36 sq. ft Counted as Living Area:

Yes

Heated: Yes Finished: Yes Enclosed: Yes Contiguous:

Yes

Permitted: Yes Wet Space: Yes Addition: No Conversion: No