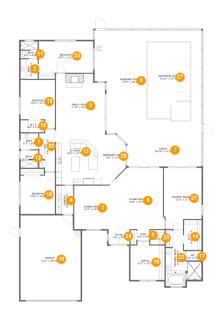

#### **Room Dimensions**

Floor 1 Total sqft: 5180 Living area: 3282

| #  | Room name      | Dimensions     | Area (sqft) | Counted as Living Area |
|----|----------------|----------------|-------------|------------------------|
| 1  | Bath           | 6'3" x 5'8"    | 36 sq. ft   | Yes                    |
| 2  | Bath           | 6'1" x 6'11"   | 42 sq. ft   | Yes                    |
| 3  | Dining Area    | 12'1" x 15'4"  | 185 sq. ft  | Yes                    |
| 4  | Laundry        | 6'2" x 10'0"   | 61 sq. ft   | Yes                    |
| 5  | Hall           | 4'3" x 4'0"    | 17 sq. ft   | Yes                    |
| 6  | Living Room    | 19'9" x 21'6"  | 395 sq. ft  | Yes                    |
| 7  | Porch          | 29'10" x 11'9" | 314 sq. ft  | No                     |
| 8  | Screened Porch | 37'9" x 36'3"  | 1292 sq. ft | No                     |
| 9  | Family Room    | 17'4" x 21'5"  | 358 sq. ft  | Yes                    |
| 10 | Garage         | 21'2" x 29'10" | 617 sq. ft  | No                     |
| 11 | Bath           | 6'1" x 6'0"    | 35 sq. ft   | Yes                    |

| #  | Room name       | Dimensions     | Area (sqft) | Counted as Living Area |
|----|-----------------|----------------|-------------|------------------------|
| 12 | Bath            | 6'3" x 6'2"    | 37 sq. ft   | Yes                    |
| 13 | Kitchen         | 16'1" x 17'8"  | 283 sq. ft  | Yes                    |
| 14 | W.i.c.          | 6'2" x 10'7"   | 66 sq. ft   | Yes                    |
| 15 | Bedroom         | 12'2" x 17'1"  | 179 sq. ft  | Yes                    |
| 16 | W.i.c.          | 8'4" x 4'3"    | 36 sq. ft   | Yes                    |
| 17 | Wc              | 5'6" x 3'4"    | 18 sq. ft   | Yes                    |
| 18 | Bedroom         | 12'2" x 14'8"  | 168 sq. ft  | Yes                    |
| 19 | Office          | 12'1" x 13'7"  | 153 sq. ft  | Yes                    |
| 20 | Hall            | 5'6" x 14'10"  | 71 sq. ft   | Yes                    |
| 21 | Primary Bedroom | 13'3" x 21'7"  | 260 sq. ft  | Yes                    |
| 22 | Primary Bath    | 12'8" x 19'9"  | 150 sq. ft  | Yes                    |
| 23 | Bedroom         | 19'2" x 11'1"  | 213 sq. ft  | Yes                    |
| 24 | Foyer           | 7'5" x 5'5"    | 40 sq. ft   | Yes                    |
| 25 | Wc              | 5'1" x 5'1"    | 26 sq. ft   | Yes                    |
| 26 | Breakfast Nook  | 8'6" x 17'6"   | 126 sq. ft  | Yes                    |
| 27 | Swimming Pool   | 14'11" x 27'5" | 403 sq. ft  | No                     |