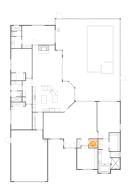

### Floor 1 - Wc

Dimensions: 5'6" x 3'4"

Area: 18 sq. ft

Counted as Living Area:

Yes

Heated: Yes Finished: Yes Enclosed: Yes Contiguous: Yes