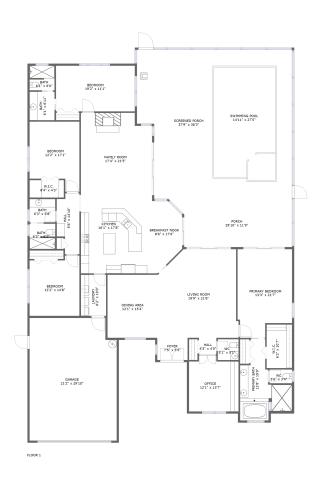

#### **Room Dimensions**

Floor 1 Total sqft: 5180 Living area: 3282

| #  | Room name      | Dimensions     | Area (sqft) | Counted as Living Area |
|----|----------------|----------------|-------------|------------------------|
| 1  | Bath           | 6'3" x 5'8"    | 36 sq. ft   | Yes                    |
| 2  | Bath           | 6'1" x 6'11"   | 42 sq. ft   | Yes                    |
| 3  | Dining Area    | 12'1" x 15'4"  | 185 sq. ft  | Yes                    |
| 4  | Laundry        | 6'2" x 10'0"   | 61 sq. ft   | Yes                    |
| 5  | Hall           | 4'3" x 4'0"    | 17 sq. ft   | Yes                    |
| 6  | Living Room    | 19'9" x 21'6"  | 395 sq. ft  | Yes                    |
| 7  | Porch          | 29'10" x 11'9" | 314 sq. ft  | No                     |
| 8  | Screened Porch | 37'9" x 36'3"  | 1292 sq. ft | No                     |
| 9  | Family Room    | 17'4" x 21'5"  | 358 sq. ft  | Yes                    |
| 10 | Garage         | 21'2" x 29'10" | 617 sq. ft  | No                     |
| 11 | Bath           | 6'1" x 6'0"    | 35 sq. ft   | Yes                    |

| #  | Room name       | Dimensions     | Area (sqft) | Counted as Living Area |
|----|-----------------|----------------|-------------|------------------------|
| 12 | Bath            | 6'3" x 6'2"    | 37 sq. ft   | Yes                    |
| 13 | Kitchen         | 16'1" x 17'8"  | 283 sq. ft  | Yes                    |
| 14 | W.i.c.          | 6'2" x 10'7"   | 66 sq. ft   | Yes                    |
| 15 | Bedroom         | 12'2" x 17'1"  | 179 sq. ft  | Yes                    |
| 16 | W.i.c.          | 8'4" x 4'3"    | 36 sq. ft   | Yes                    |
| 17 | Wc              | 5'6" x 3'4"    | 18 sq. ft   | Yes                    |
| 18 | Bedroom         | 12'2" x 14'8"  | 168 sq. ft  | Yes                    |
| 19 | Office          | 12'1" x 13'7"  | 153 sq. ft  | Yes                    |
| 20 | Hall            | 5'6" x 14'10"  | 71 sq. ft   | Yes                    |
| 21 | Primary Bedroom | 13'3" x 21'7"  | 260 sq. ft  | Yes                    |
| 22 | Primary Bath    | 12'8" x 19'9"  | 150 sq. ft  | Yes                    |
| 23 | Bedroom         | 19'2" x 11'1"  | 213 sq. ft  | Yes                    |
| 24 | Foyer           | 7'5" x 5'5"    | 40 sq. ft   | Yes                    |
| 25 | Wc              | 5'1" x 5'1"    | 26 sq. ft   | Yes                    |
| 26 | Breakfast Nook  | 8'6" x 17'6"   | 126 sq. ft  | Yes                    |
| 27 | Swimming Pool   | 14'11" x 27'5" | 403 sq. ft  | No                     |