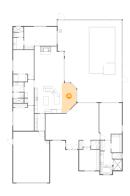

#### 1 - Kitchen

**Dimensions**: 16'1" x 17'8"

**Area:** 283 sq. ft

Counted as Living Area:

Yes

Heated: Yes Finished: Yes Enclosed: Yes Contiguous:

Yes

Permitted: Yes Wet Space: No Addition: No Conversion: No