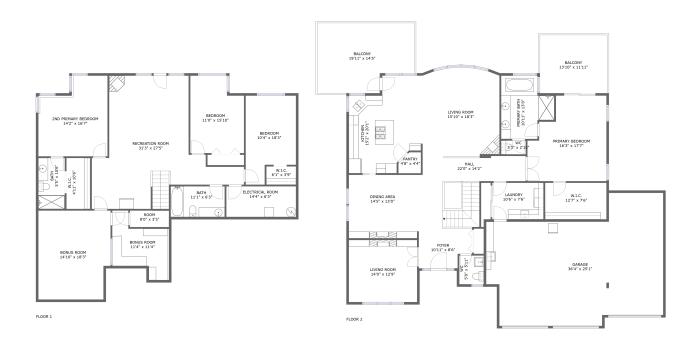

#### **Property summary**

Ploors

3,817 Gross living area sqft **5,177**Total sqft

#### **Room dimensions**

Floor 1 Total sqft: 1926 Living area: 1826

| #  |                     | Dimensions     | sqft       | Counted as living area |
|----|---------------------|----------------|------------|------------------------|
| 1  | Bedroom             | 10'4" x 18'3"  | 163 sq. ft | Yes                    |
| 2  | Recreation Room     | 31'3" x 27'5"  | 514 sq. ft | Yes                    |
| 3  | 2nd Primary Bedroom | 14'2" x 16'7"  | 207 sq. ft | Yes                    |
| 4  | Room                | 8'0" x 3'5"    | 27 sq. ft  | Yes                    |
| 5  | W.I.C.              | 4'11" x 10'6"  | 51 sq. ft  | Yes                    |
| 6  | Electrical Room     | 14'4" x 6'3"   | 90 sq. ft  | No                     |
| 7  | Bonus Room          | 14'10" x 18'3" | 261 sq. ft | Yes                    |
| 8  | Bedroom             | 11'0" x 15'10" | 161 sq. ft | Yes                    |
| 9  | Bath                | 5'5" x 10'6"   | 57 sq. ft  | Yes                    |
| 10 | Bath                | 11'1" x 6'3"   | 70 sq. ft  | Yes                    |
| 11 | W.I.C.              | 6'1" x 3'9"    | 23 sq. ft  | Yes                    |

| #  |            | Dimensions    | sqft       | Counted as living area |
|----|------------|---------------|------------|------------------------|
| 12 | Bonus Room | 11'4" x 11'4" | 113 sq. ft | Yes                    |

#### **Room dimensions**

Floor 2 Total sqft: 3251 Living area: 1991

| #  |             | Dimensions     | sqft       | Counted as living area |
|----|-------------|----------------|------------|------------------------|
| 13 | Balcony     | 19'11" x 14'5" | 259 sq. ft | No                     |
| 14 | wc          | 5'0" x 5'11"   | 30 sq. ft  | Yes                    |
| 15 | wc          | 5'1" x 2'10"   | 14 sq. ft  | Yes                    |
| 16 | Pantry      | 4'8" x 4'4"    | 17 sq. ft  | Yes                    |
| 17 | W.I.C.      | 12'7" x 7'6"   | 94 sq. ft  | Yes                    |
| 18 | Foyer       | 10'11" x 8'6"  | 84 sq. ft  | Yes                    |
| 19 | Dining Area | 14'5" x 13'0"  | 187 sq. ft | Yes                    |
| 20 | Hall        | 22'0" x 14'2"  | 222 sq. ft | Yes                    |
| 21 | Laundry     | 10'6" x 7'6"   | 79 sq. ft  | Yes                    |
| 22 | Living Room | 14'0" x 12'9"  | 179 sq. ft | Yes                    |
| 23 | Living Room | 15'10" x 18'3" | 282 sq. ft | Yes                    |

| #  |                 | Dimensions      | sqft       | Counted as living area |
|----|-----------------|-----------------|------------|------------------------|
| 24 | Primary Bath    | 10'11" x 13'0"  | 115 sq. ft | Yes                    |
| 25 | Kitchen         | 15'2" x 20'1"   | 254 sq. ft | Yes                    |
| 26 | Primary Bedroom | 16'3" x 17'7"   | 245 sq. ft | Yes                    |
| 27 | Garage          | 36'4" x 25'1"   | 793 sq. ft | No                     |
| 28 | Balcony         | 13'10" x 11'11" | 166 sq. ft | No                     |