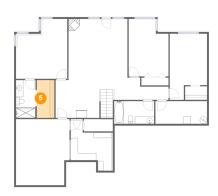

#### Floor 1 - W.I.C.

Dimensions: 4'11" x 10'6"

Area: 51 sq. ft

Counted as living area: Yes