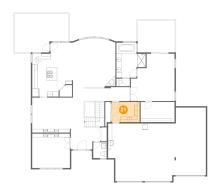

#### Floor 1 - Bedroom

Dimensions: 10'4" x 18'3"

Area: 163 sq. ft

Counted as living area: Yes

Heated: Yes Finished: Yes Enclosed: Yes Contiguous: Yes Permitted: Yes Wet space: No Addition: No Conversion: No