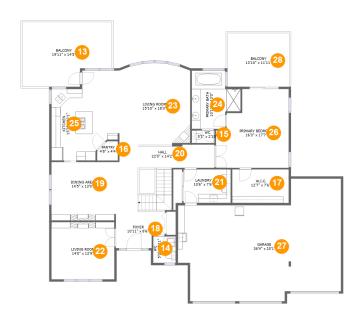

#### **Room dimensions**

Floor 2 Total sqft: 3251 Living area: 1991

| #  |             | Dimensions     | sqft       | Counted as living area |
|----|-------------|----------------|------------|------------------------|
| 13 | Balcony     | 19'11" x 14'5" | 259 sq. ft | No                     |
| 14 | wc          | 5'0" x 5'11"   | 30 sq. ft  | Yes                    |
| 15 | wc          | 5'1" x 2'10"   | 14 sq. ft  | Yes                    |
| 16 | Pantry      | 4'8" x 4'4"    | 17 sq. ft  | Yes                    |
| 17 | W.I.C.      | 12'7" x 7'6"   | 94 sq. ft  | Yes                    |
| 18 | Foyer       | 10'11" x 8'6"  | 84 sq. ft  | Yes                    |
| 19 | Dining Area | 14'5" x 13'0"  | 187 sq. ft | Yes                    |
| 20 | Hall        | 22'0" x 14'2"  | 222 sq. ft | Yes                    |
| 21 | Laundry     | 10'6" x 7'6"   | 79 sq. ft  | Yes                    |
| 22 | Living Room | 14'0" x 12'9"  | 179 sq. ft | Yes                    |
| 23 | Living Room | 15'10" x 18'3" | 282 sq. ft | Yes                    |

| #  |                 | Dimensions      | sqft       | Counted as living area |
|----|-----------------|-----------------|------------|------------------------|
| 24 | Primary Bath    | 10'11" x 13'0"  | 115 sq. ft | Yes                    |
| 25 | Kitchen         | 15'2" x 20'1"   | 254 sq. ft | Yes                    |
| 26 | Primary Bedroom | 16'3" x 17'7"   | 245 sq. ft | Yes                    |
| 27 | Garage          | 36'4" x 25'1"   | 793 sq. ft | No                     |
| 28 | Balcony         | 13'10" x 11'11" | 166 sq. ft | No                     |