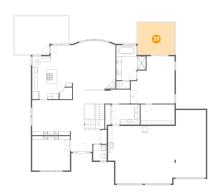

### Floor 2 - Primary Bedroom

Dimensions: 16'3" x 17'7"

Area: 245 sq. ft

Counted as living area: Yes