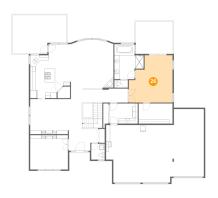

#### Floor 1 - Bonus Room

Dimensions: 14'10" x 18'3"

**Area:** 261 sq. ft

Counted as living area: Yes

Heated: Yes Finished: Yes Enclosed: Yes Contiguous: Yes Permitted: Yes Wet space: No Addition: No Conversion: No