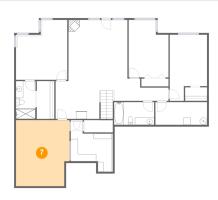

#### Ploor 1 - Recreation Room

Dimensions: 31'3" x 27'5"

Area: 514 sq. ft

Counted as living area: Yes