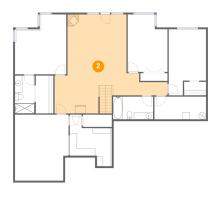

#### Ploor 1 - Recreation Room

Dimensions: 31'3" x 27'5"

Area: 514 sq. ft

Counted as living area: Yes