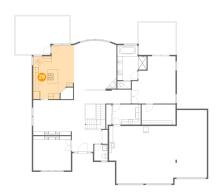

#### Floor 1 - Bedroom

Dimensions: 11'0" x 15'10"

Area: 161 sq. ft

Counted as living area: Yes

**Dimensions:** 5'5" x 10'6"

Area: 57 sq. ft

Counted as living area: Yes

Heated: Yes Finished: Yes Enclosed: Yes Contiguous: Yes Permitted: Yes Wet space: Yes Addition: No Conversion: No