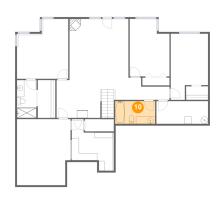

#### Floor 1 - Bedroom

Dimensions: 11'0" x 15'10"

Area: 161 sq. ft

Counted as living area: Yes

**Dimensions:** 5'5" x 10'6"

Area: 57 sq. ft

Counted as living area: Yes

Heated: Yes Finished: Yes Enclosed: Yes Contiguous: Yes Permitted: Yes Wet space: Yes Addition: No Conversion: No