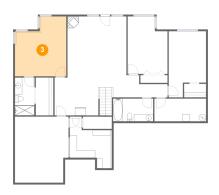

### Floor 1 - 2nd Primary Bedroom

Dimensions: 14'2" x 16'7"

**Area:** 207 sq. ft

Counted as living area: Yes

Heated: Yes Finished: Yes Enclosed: Yes Contiguous: Yes Permitted: Yes Wet space: No Addition: No Conversion: No