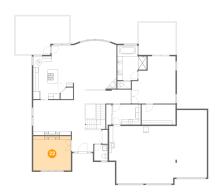

### Floor 1 - 2nd Primary Bedroom

Dimensions: 14'2" x 16'7"

**Area:** 207 sq. ft

Counted as living area: Yes

Heated: Yes Finished: Yes Enclosed: Yes Contiguous: Yes Permitted: Yes Wet space: No Addition: No Conversion: No