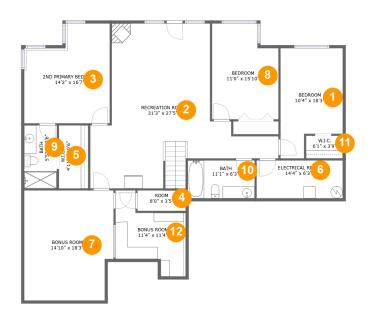

#### **Room dimensions**

Floor 1 Total sqft: 1926 Living area: 1826

| #  |                     | Dimensions     | sqft       | Counted as living area |
|----|---------------------|----------------|------------|------------------------|
| 1  | Bedroom             | 10'4" x 18'3"  | 163 sq. ft | Yes                    |
| 2  | Recreation Room     | 31'3" x 27'5"  | 514 sq. ft | Yes                    |
| 3  | 2nd Primary Bedroom | 14'2" x 16'7"  | 207 sq. ft | Yes                    |
| 4  | Room                | 8'0" x 3'5"    | 27 sq. ft  | Yes                    |
| 5  | W.I.C.              | 4'11" x 10'6"  | 51 sq. ft  | Yes                    |
| 6  | Electrical Room     | 14'4" x 6'3"   | 90 sq. ft  | No                     |
| 7  | Bonus Room          | 14'10" x 18'3" | 261 sq. ft | Yes                    |
| 8  | Bedroom             | 11'0" x 15'10" | 161 sq. ft | Yes                    |
| 9  | Bath                | 5'5" x 10'6"   | 57 sq. ft  | Yes                    |
| 10 | Bath                | 11'1" x 6'3"   | 70 sq. ft  | Yes                    |
| 11 | W.I.C.              | 6'1" x 3'9"    | 23 sq. ft  | Yes                    |

| #  |            | Dimensions    | sqft       | Counted as living area |
|----|------------|---------------|------------|------------------------|
| 12 | Bonus Room | 11'4" x 11'4" | 113 sq. ft | Yes                    |