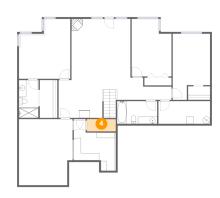

### 4 Floor 1 - Room

Dimensions: 8'0" x 3'5"

Area: 27 sq. ft

Counted as living area: Yes

Heated: Yes Finished: Yes Enclosed: Yes Contiguous: Yes Permitted: Yes Wet space: No Addition: No Conversion: No