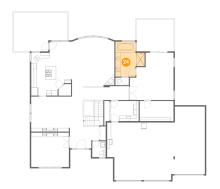

#### Floor 1 - Bonus Room

Dimensions: 14'10" x 18'3"

**Area:** 261 sq. ft

Counted as living area: Yes

Heated: Yes Finished: Yes Enclosed: Yes Contiguous: Yes Permitted: Yes Wet space: No Addition: No Conversion: No