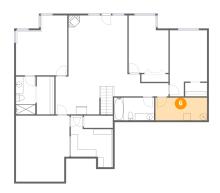

#### Floor 1 - Bedroom

Dimensions: 11'0" x 15'10"

Area: 161 sq. ft

Counted as living area: Yes

**Dimensions:** 5'5" x 10'6"

Area: 57 sq. ft

Counted as living area: Yes

Heated: Yes Finished: Yes Enclosed: Yes Contiguous: Yes Permitted: Yes Wet space: Yes Addition: No Conversion: No

### Floor 1 - Bath

Dimensions: 11'1" x 6'3"

Area: 70 sq. ft

Counted as living area: Yes

Heated: Yes Finished: Yes Enclosed: Yes Contiguous: Yes Permitted: Yes Wet space: Yes Addition: No Conversion: No