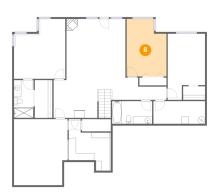

### 4 Floor 1 - Room

Dimensions: 8'0" x 3'5"

Area: 27 sq. ft

Counted as living area: Yes

Heated: Yes Finished: Yes Enclosed: Yes Contiguous: Yes Permitted: Yes Wet space: No Addition: No Conversion: No