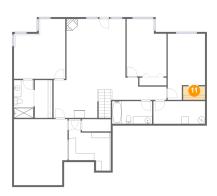

### <sup>45</sup> Floor 2 - Kitchen

Dimensions: 15'2" x 20'1"

Area: 254 sq. ft

Counted as living area: Yes

Heated: Yes Finished: Yes Enclosed: Yes Contiguous: Yes Permitted: Yes Wet space: No Addition: No Conversion: No