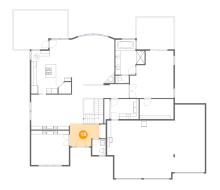

### 4 Floor 1 - Room

Dimensions: 8'0" x 3'5"

Area: 27 sq. ft

Counted as living area: Yes

Heated: Yes Finished: Yes Enclosed: Yes Contiguous: Yes Permitted: Yes Wet space: No Addition: No Conversion: No