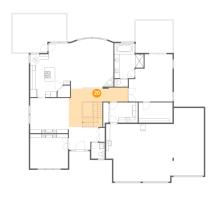

### Floor 1 - 2nd Primary Bedroom

Dimensions: 14'2" x 16'7"

**Area:** 207 sq. ft

Counted as living area: Yes

Heated: Yes Finished: Yes Enclosed: Yes Contiguous: Yes Permitted: Yes Wet space: No Addition: No Conversion: No