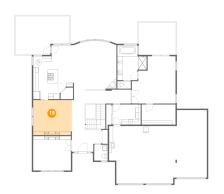

#### Ploor 1 - Recreation Room

Dimensions: 31'3" x 27'5"

Area: 514 sq. ft

Counted as living area: Yes