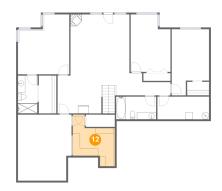

### Ploor 1 - Bonus Room

Dimensions: 11'4" x 11'4"

**Area:** 113 sq. ft

Counted as living area: Yes

Heated: Yes Finished: Yes Enclosed: Yes Contiguous: Yes Permitted: Yes Wet space: No Addition: No Conversion: No

| #  |            | Dimensions    | sqft       | Counted as living area |
|----|------------|---------------|------------|------------------------|
| 12 | Bonus Room | 11'4" x 11'4" | 113 sq. ft | Yes                    |