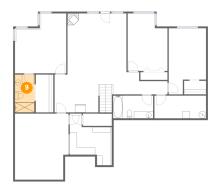

#### Floor 1 - W.I.C.

Dimensions: 4'11" x 10'6"

Area: 51 sq. ft

Counted as living area: Yes