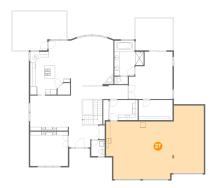

#### Floor 2 - Garage

Dimensions: 36'4" x 25'1"

Area: 793 sq. ft

Counted as living area: No

Heated: No Finished: No Enclosed: Yes Contiguous: Yes Permitted: Yes Wet space: No Addition: No Conversion: No

Dimensions: 13'10" x 11'11"

Area: 166 sq. ft

Counted as living area: No