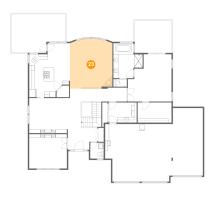

#### Ploor 1 - Recreation Room

Dimensions: 31'3" x 27'5"

Area: 514 sq. ft

Counted as living area: Yes