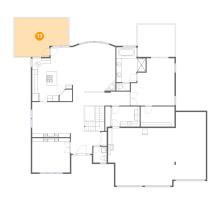

#### Floor 2 - Garage

Dimensions: 36'4" x 25'1"

Area: 793 sq. ft

Counted as living area: No

Heated: No Finished: No Enclosed: Yes Contiguous: Yes Permitted: Yes Wet space: No Addition: No Conversion: No

Dimensions: 13'10" x 11'11"