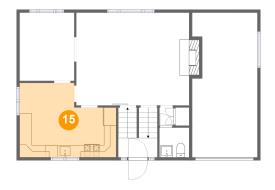

#### 5 Floor 1 - Recreation Room

**Dimensions:** 27'8" x 15'5"

**Area:** 372 sq. ft

Counted as Living Area:

Yes

Heated: Yes Finished: Yes Enclosed: Yes Contiguous:

Yes

**Dimensions:** 15'9" x 29'10"