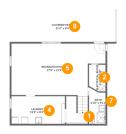

#### **Room Dimensions**

Floor 1 Total sqft: 1519 Living area: 610

| # | Room name       | Dimensions      | Area (sqft) | Counted as Living Area |
|---|-----------------|-----------------|-------------|------------------------|
| 1 | Crawl Space     | 6'5" x 7'10"    | 50 sq. ft   | No                     |
| 2 | Electrical Room | 4'10" x 7'10"   | 36 sq. ft   | No                     |
| 3 | Deck            | 27'11" x 33'11" | 924 sq. ft  | No                     |
| 4 | Laundry         | 15'9" x 8'2"    | 128 sq. ft  | Yes                    |
| 5 | Recreation Room | 27'8" x 15'5"   | 372 sq. ft  | Yes                    |
| 6 | Swimming Pool   | 15'9" x 29'10"  | 402 sq. ft  | No                     |
| 7 | Bath            | 4'10" x 9'11"   | 47 sq. ft   | Yes                    |
| 8 | Covered Patio   | 31'0" x 9'4"    | 293 sq. ft  | No                     |

### Floor 1 - Laundry

**Dimensions**: 15'9" x 8'2"

**Area:** 128 sq. ft

Counted as Living Area:

Yes

Heated: Yes Finished: Yes Enclosed: Yes Contiguous:

Yes

Permitted: Yes Wet Space: No Addition: No Conversion: No

#### 5 Floor 1 - Recreation Room

**Dimensions:** 27'8" x 15'5"

**Area:** 372 sq. ft

Counted as Living Area:

Yes

Heated: Yes Finished: Yes Enclosed: Yes Contiguous:

Yes

**Dimensions:** 15'9" x 29'10"

**Area:** 402 sq. ft

Counted as Living Area: No

Heated: No Finished: No Enclosed: No Contiguous: Yes Permitted: No Wet Space: No Addition: No Conversion: No

Floor 1 - Bath

Dimensions: 4'10" x 9'11"

Area: 47 sq. ft

Counted as Living Area:

Yes

Heated: Yes Finished: Yes Enclosed: Yes Contiguous:

Yes

Permitted: Yes Wet Space: Yes Addition: No Conversion: No

Floor 1 - Covered Patio

Dimensions: 31'0" x 9'4"

**Area:** 293 sq. ft