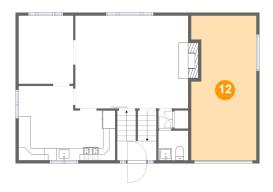

### Floor 2 - Living Room

Dimensions: 18'5" x 15'2"

**Area:** 288 sq. ft

Counted as Living Area:

Yes

Heated: Yes Finished: Yes Enclosed: Yes Contiguous:

Yes

Dimensions: 10'7" x 23'7"

Area: 240 sq. ft

Counted as Living Area: No

Heated: No Finished: No Enclosed: Yes Contiguous: Yes Permitted: Yes Wet Space: No Addition: No Conversion: No