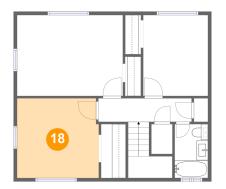

#### Floor 3 - Bedroom

Dimensions: 11'10" x 11'7"

**Area:** 135 sq. ft

**Counted as Living Area:** 

Yes

Heated: Yes Finished: Yes Enclosed: Yes Contiguous:

Yes

Permitted: Yes Wet Space: No Addition: No Conversion: No