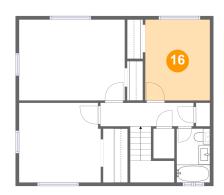

#### 10 Floor 3 - Bedroom

Dimensions: 9'4" x 11'9" Area: 110 sq. ft

Counted as Living Area:

Yes

Heated: Yes Finished: Yes Enclosed: Yes Contiguous:

Yes

Permitted: Yes Wet Space: No Addition: No Conversion: No