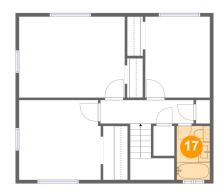

### Floor 3 - Bath

Dimensions: 4'10" x 7'10"

Area: 38 sq. ft

Counted as Living Area:

Yes

Heated: Yes Finished: Yes Enclosed: Yes Contiguous: Yes