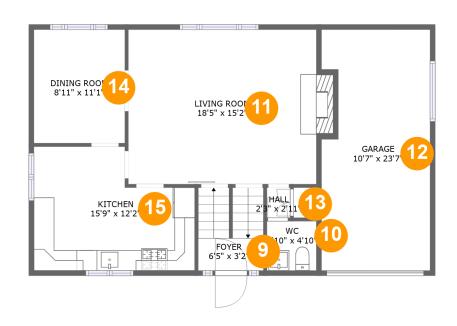

#### **Room Dimensions**

Floor 2 Total sqft: 979 Living area: 698

| #  | Room name   | Dimensions    | Area (sqft) | Counted as Living Area |
|----|-------------|---------------|-------------|------------------------|
| 9  | Foyer       | 6'5" x 3'2"   | 50 sq. ft   | Yes                    |
| 10 | Wc          | 4'10" x 4'10" | 23 sq. ft   | Yes                    |
| 11 | Living Room | 18'5" x 15'2" | 288 sq. ft  | Yes                    |
| 12 | Garage      | 10'7" x 23'7" | 240 sq. ft  | No                     |
| 13 | Hall        | 2'3" x 2'11"  | 7 sq. ft    | No                     |
| 14 | Dining Room | 8'11" x 11'1" | 99 sq. ft   | Yes                    |
| 15 | Kitchen     | 15'9" x 12'2" | 164 sq. ft  | Yes                    |

#### Floor 2 - Foyer

Dimensions: 6'5" x 3'2" Area: 50 sq. ft

Counted as Living Area:

Yes

Heated: Yes Finished: Yes Enclosed: Yes Contiguous:

Yes

Permitted: Yes Wet Space: No Addition: No Conversion: No

#### Floor 2 - Wc

Dimensions: 4'10" x 4'10"

Area: 23 sq. ft

Counted as Living Area:

Yes

Heated: Yes Finished: Yes

Enclosed: Yes Contiguous:

Yes

Permitted: Yes Wet Space: Yes Addition: No Conversion: No

### Floor 2 - Living Room

Dimensions: 18'5" x 15'2"

**Area:** 288 sq. ft

Counted as Living Area:

Yes

Heated: Yes Finished: Yes Enclosed: Yes Contiguous:

Yes

Dimensions: 10'7" x 23'7"

Area: 240 sq. ft

Counted as Living Area: No

Heated: No Finished: No Enclosed: Yes Contiguous: Yes Permitted: Yes Wet Space: No Addition: No Conversion: No

#### 1 Floor 2 - Hall

Dimensions: 2'3" x 2'11"

Area: 7 sq. ft

Counted as Living Area: No

Heated: Yes Finished: Yes Enclosed: Yes Contiguous: Yes Permitted: Yes Wet Space: No Addition: No Conversion: No

### Floor 2 - Dining Room

Dimensions: 8'11" x 11'1"

Area: 99 sq. ft

Counted as Living Area:

Yes

Heated: Yes Finished: Yes Enclosed: Yes Contiguous:

Yes

Dimensions: 15'9" x 12'2" Area: 164 sq. ft Counted as Living Area:

Counted as Living Area: Yes Heated: Yes Finished: Yes Enclosed: Yes Contiguous:

Yes

Permitted: Yes Wet Space: No Addition: No Conversion: No