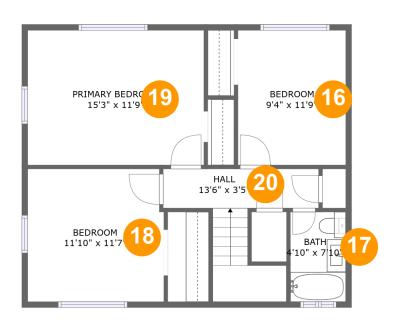

#### **Room Dimensions**

Floor 3 Total sqft: 705 Living area: 705

| #  | Room name       | Dimensions     | Area (sqft) | Counted as Living Area |
|----|-----------------|----------------|-------------|------------------------|
| 16 | Bedroom         | 9'4" x 11'9"   | 110 sq. ft  | Yes                    |
| 17 | Bath            | 4'10" x 7'10"  | 38 sq. ft   | Yes                    |
| 18 | Bedroom         | 11'10" x 11'7" | 135 sq. ft  | Yes                    |
| 19 | Primary Bedroom | 15'3" x 11'9"  | 179 sq. ft  | Yes                    |
| 20 | Hall            | 13'6" x 3'5"   | 82 sq. ft   | Yes                    |

#### 10 Floor 3 - Bedroom

Dimensions: 9'4" x 11'9" Area: 110 sq. ft

Counted as Living Area:

Yes

Heated: Yes Finished: Yes Enclosed: Yes Contiguous:

Yes

Permitted: Yes Wet Space: No Addition: No Conversion: No

### Floor 3 - Bath

Dimensions: 4'10" x 7'10"

Area: 38 sq. ft

Counted as Living Area:

Yes

Heated: Yes Finished: Yes Enclosed: Yes Contiguous: Yes

#### Floor 3 - Bedroom

Dimensions: 11'10" x 11'7"

**Area:** 135 sq. ft

**Counted as Living Area:** 

Yes

Heated: Yes Finished: Yes Enclosed: Yes Contiguous:

Yes

Permitted: Yes Wet Space: No Addition: No Conversion: No

### 19 Floor 3 - Primary Bedroom

**Dimensions**: 15'3" x 11'9"

**Area:** 179 sq. ft

Counted as Living Area:

Yes

Heated: Yes Finished: Yes Enclosed: Yes Contiguous:

Yes

Permitted: Yes Wet Space: No Addition: No Conversion: No

### 20 Floor 3 - Hall

Dimensions: 13'6" x 3'5"

Area: 82 sq. ft

Counted as Living Area:

Yes

Heated: Yes Finished: Yes Enclosed: Yes Contiguous:

Yes