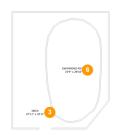

#### **Room Dimensions**

Floor 1 Total sqft: 1519 Living area: 610

| # | Room name       | Dimensions      | Area (sqft) | Counted as Living Area |
|---|-----------------|-----------------|-------------|------------------------|
| 1 | Crawl Space     | 6'5" x 7'10"    | 50 sq. ft   | No                     |
| 2 | Electrical Room | 4'10" x 7'10"   | 36 sq. ft   | No                     |
| 3 | Deck            | 27'11" x 33'11" | 924 sq. ft  | No                     |
| 4 | Laundry         | 15'9" x 8'2"    | 128 sq. ft  | Yes                    |
| 5 | Recreation Room | 27'8" x 15'5"   | 372 sq. ft  | Yes                    |
| 6 | Swimming Pool   | 15'9" x 29'10"  | 402 sq. ft  | No                     |
| 7 | Bath            | 4'10" x 9'11"   | 47 sq. ft   | Yes                    |
| 8 | Covered Patio   | 31'0" x 9'4"    | 293 sq. ft  | No                     |

Dimensions: 27'11" x 33'11"

**Area:** 924 sq. ft

Counted as Living Area: No

Heated: No Finished: Yes Enclosed: No Contiguous: Yes Permitted: Yes Wet Space: No Addition: No Conversion: No

**Area:** 402 sq. ft

Counted as Living Area: No

Heated: No Finished: No Enclosed: No Contiguous: Yes Permitted: No Wet Space: No Addition: No Conversion: No

Floor 1 - Bath

Dimensions: 4'10" x 9'11"

Area: 47 sq. ft