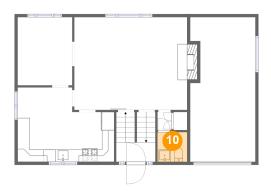

#### 10 Floor 3 - Bedroom

Dimensions: 9'4" x 11'9" Area: 110 sq. ft

Counted as Living Area:

Yes

Heated: Yes Finished: Yes Enclosed: Yes Contiguous:

Yes

Permitted: Yes Wet Space: No Addition: No Conversion: No