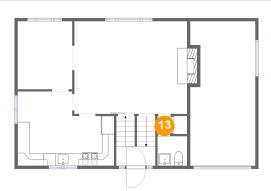

#### 1 Floor 2 - Hall

Dimensions: 2'3" x 2'11"

Area: 7 sq. ft

Counted as Living Area: No

Heated: Yes Finished: Yes Enclosed: Yes Contiguous: Yes Permitted: Yes Wet Space: No Addition: No Conversion: No