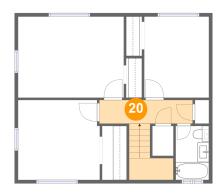

### 20 Floor 3 - Hall

Dimensions: 13'6" x 3'5"

Area: 82 sq. ft

Counted as Living Area:

Yes

Heated: Yes Finished: Yes Enclosed: Yes Contiguous:

Yes