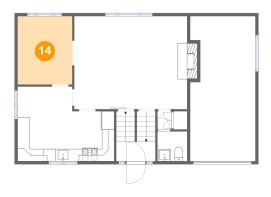

### Floor 2 - Dining Room

Dimensions: 8'11" x 11'1"

Area: 99 sq. ft

Counted as Living Area:

Yes

Heated: Yes Finished: Yes Enclosed: Yes Contiguous:

Yes

Dimensions: 15'9" x 12'2" Area: 164 sq. ft Counted as Living Area: