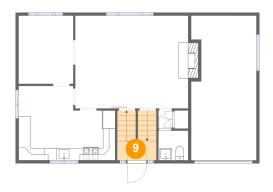

#### 5 Floor 1 - Recreation Room

**Dimensions:** 27'8" x 15'5"

**Area:** 372 sq. ft

Counted as Living Area:

Yes

Heated: Yes Finished: Yes Enclosed: Yes Contiguous:

Yes

**Dimensions:** 15'9" x 29'10"