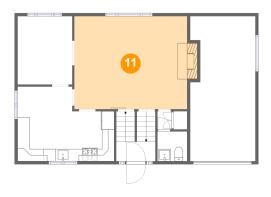

### Floor 2 - Living Room

Dimensions: 18'5" x 15'2"

**Area:** 288 sq. ft

Counted as Living Area:

Yes

Heated: Yes Finished: Yes Enclosed: Yes Contiguous:

Yes

Dimensions: 10'7" x 23'7"