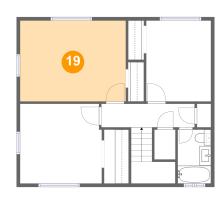

### 19 Floor 3 - Primary Bedroom

**Dimensions**: 15'3" x 11'9"

**Area:** 179 sq. ft

Counted as Living Area:

Yes

Heated: Yes Finished: Yes Enclosed: Yes Contiguous:

Yes

Permitted: Yes Wet Space: No Addition: No Conversion: No