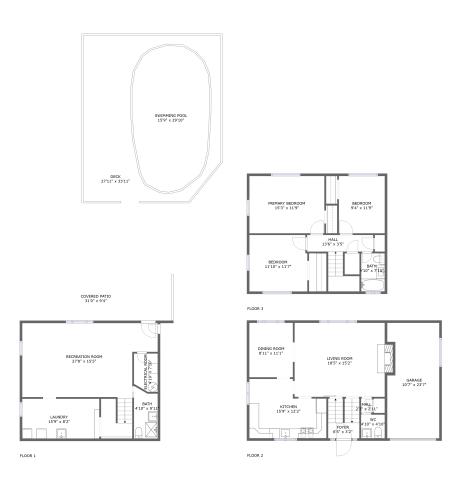

#### **Room Dimensions**

Floor 1 Total sqft: 1519 Living area: 610

| # | Room name       | Dimensions      | Area (sqft) | Counted as Living Area |
|---|-----------------|-----------------|-------------|------------------------|
| 1 | Crawl Space     | 6'5" x 7'10"    | 50 sq. ft   | No                     |
| 2 | Electrical Room | 4'10" x 7'10"   | 36 sq. ft   | No                     |
| 3 | Deck            | 27'11" x 33'11" | 924 sq. ft  | No                     |
| 4 | Laundry         | 15'9" x 8'2"    | 128 sq. ft  | Yes                    |
| 5 | Recreation Room | 27'8" x 15'5"   | 372 sq. ft  | Yes                    |
| 6 | Swimming Pool   | 15'9" x 29'10"  | 402 sq. ft  | No                     |
| 7 | Bath            | 4'10" x 9'11"   | 47 sq. ft   | Yes                    |
| 8 | Covered Patio   | 31'0" x 9'4"    | 293 sq. ft  | No                     |

#### **Room Dimensions**

Floor 2 Total sqft: 979 Living area: 698

| #  | Room name   | Dimensions    | Area (sqft) | Counted as Living Area |
|----|-------------|---------------|-------------|------------------------|
| 9  | Foyer       | 6'5" x 3'2"   | 50 sq. ft   | Yes                    |
| 10 | Wc          | 4'10" x 4'10" | 23 sq. ft   | Yes                    |
| 11 | Living Room | 18'5" x 15'2" | 288 sq. ft  | Yes                    |
| 12 | Garage      | 10'7" x 23'7" | 240 sq. ft  | No                     |
| 13 | Hall        | 2'3" x 2'11"  | 7 sq. ft    | No                     |
| 14 | Dining Room | 8'11" x 11'1" | 99 sq. ft   | Yes                    |
| 15 | Kitchen     | 15'9" x 12'2" | 164 sq. ft  | Yes                    |

#### **Room Dimensions**

Floor 3 Total sqft: 705 Living area: 705

| #  | Room name       | Dimensions     | Area (sqft) | Counted as Living Area |
|----|-----------------|----------------|-------------|------------------------|
| 16 | Bedroom         | 9'4" x 11'9"   | 110 sq. ft  | Yes                    |
| 17 | Bath            | 4'10" x 7'10"  | 38 sq. ft   | Yes                    |
| 18 | Bedroom         | 11'10" x 11'7" | 135 sq. ft  | Yes                    |
| 19 | Primary Bedroom | 15'3" x 11'9"  | 179 sq. ft  | Yes                    |
| 20 | Hall            | 13'6" x 3'5"   | 82 sq. ft   | Yes                    |