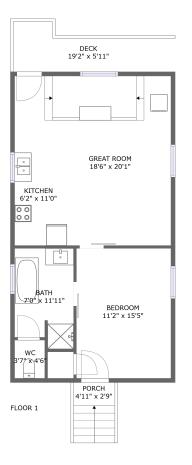

## **Room Dimensions**

Floor 1

Total sqft: 838

Living area: 718

| # | Room name  | Dimensions    | Area (sqft) | Counted as Living Area |
|---|------------|---------------|-------------|------------------------|
| 1 | Bath       | 7'0" x 11'11" | 77 sq. ft   | Yes                    |
| 2 | Porch      | 4'11" x 2'9"  | 35 sq. ft   | No                     |
| 3 | Wc         | 3'7" x 4'6"   | 16 sq. ft   | Yes                    |
| 4 | Bedroom    | 11'2" x 15'5" | 172 sq. ft  | Yes                    |
| 5 | Great Room | 18'6" x 20'1" | 304 sq. ft  | Yes                    |
| 6 | Deck       | 19'2" x 5'11" | 85 sq. ft   | No                     |
| 7 | Kitchen    | 6'2" x 11'0"  | 68 sq. ft   | Yes                    |