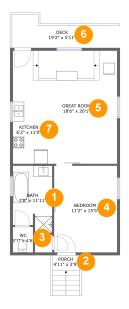

## **Room Dimensions**

Floor 1

Total sqft: 838

Living area: 718

| # | Room name  | Dimensions    | Area (sqft) | Counted as Living Area |
|---|------------|---------------|-------------|------------------------|
| 1 | Bath       | 7'0" x 11'11" | 77 sq. ft   | Yes                    |
| 2 | Porch      | 4'11" x 2'9"  | 35 sq. ft   | No                     |
| 3 | Wc         | 3'7" x 4'6"   | 16 sq. ft   | Yes                    |
| 4 | Bedroom    | 11'2" x 15'5" | 172 sq. ft  | Yes                    |
| 5 | Great Room | 18'6" x 20'1" | 304 sq. ft  | Yes                    |
| 6 | Deck       | 19'2" x 5'11" | 85 sq. ft   | No                     |
| 7 | Kitchen    | 6'2" x 11'0"  | 68 sq. ft   | Yes                    |

## 🧿 Floor 1 - Bath

Dimensions: 7'0" x 11'11" Area: 77 sq. ft Counted as Living Area: Yes Heated: Yes Finished: Yes Enclosed: Yes Contiguous: Yes Permitted: Yes Wet Space: Yes Addition: No Conversion: No

Dimensions: 4'11" x 2'9" Area: 35 sq. ft Counted as Living Area: No

Heated: No Finished: Yes Enclosed: No Contiguous: Yes Permitted: Yes Wet Space: No Addition: No Conversion: No

**loor 1 -** Wc

Dimensions: 3'7" x 4'6" Area: 16 sq. ft Counted as Living Area: Yes Heated: Yes Finished: Yes Enclosed: Yes Contiguous: Yes Permitted: Yes Wet Space: Yes Addition: No Conversion: No

#### 🎒 **Floor 1 -** Bedroom

Dimensions: 11'2" x 15'5" Area: 172 sq. ft Counted as Living Area: Yes Heated: Yes Finished: Yes Enclosed: Yes Contiguous: Yes Permitted: Yes Wet Space: No Addition: No Conversion: No

# 5 Floor 1 - Great Room

Dimensions: 18'6" x 20'1" Area: 304 sq. ft Counted as Living Area: Yes

Heated: Yes Finished: Yes Enclosed: Yes Contiguous: Yes Permitted: Yes Wet Space: No Addition: No Conversion: No

#### Floor 1 - Deck

Dimensions: 19'2" x 5'11" Area: 85 sq. ft Counted as Living Area: No Heated: No Finished: Yes Enclosed: No Contiguous: Yes Permitted: Yes Wet Space: No Addition: No Conversion: No

CUBICASA

# Floor 1 - Kitchen

Dimensions: 6'2" x 11'0" Area: 68 sq. ft Counted as Living Area: Yes

Heated: Yes Finished: Yes Enclosed: Yes Contiguous: Yes Permitted: Yes Wet Space: No Addition: No Conversion: No