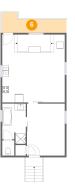

Dimensions: 4'11" x 2'9" Area: 35 sq. ft Counted as Living Area: No

Heated: No Finished: Yes Enclosed: No Contiguous: Yes Permitted: Yes Wet Space: No Addition: No Conversion: No

**loor 1 -** Wc

Dimensions: 3'7" x 4'6" Area: 16 sq. ft Counted as Living Area: Yes Heated: Yes Finished: Yes Enclosed: Yes Contiguous: Yes Permitted: Yes Wet Space: Yes Addition: No Conversion: No