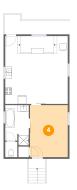

#### 🎒 **Floor 1 -** Bedroom

Dimensions: 11'2" x 15'5" Area: 172 sq. ft Counted as Living Area: Yes Heated: Yes Finished: Yes Enclosed: Yes Contiguous: Yes Permitted: Yes Wet Space: No Addition: No Conversion: No