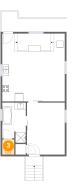

## 🧿 Floor 1 - Bath

Dimensions: 7'0" x 11'11" Area: 77 sq. ft Counted as Living Area: Yes Heated: Yes Finished: Yes Enclosed: Yes Contiguous: Yes Permitted: Yes Wet Space: Yes Addition: No Conversion: No

Dimensions: 4'11" x 2'9" Area: 35 sq. ft Counted as Living Area: No

Heated: No Finished: Yes Enclosed: No Contiguous: Yes Permitted: Yes Wet Space: No Addition: No Conversion: No

**loor 1 -** Wc

Dimensions: 3'7" x 4'6" Area: 16 sq. ft Counted as Living Area: Yes Heated: Yes Finished: Yes Enclosed: Yes Contiguous: Yes Permitted: Yes Wet Space: Yes Addition: No Conversion: No