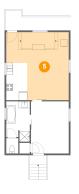

# 5 Floor 1 - Great Room

Dimensions: 18'6" x 20'1" Area: 304 sq. ft Counted as Living Area: Yes

Heated: Yes Finished: Yes Enclosed: Yes Contiguous: Yes Permitted: Yes Wet Space: No Addition: No Conversion: No