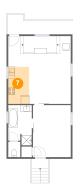

#### 🎒 **Floor 1 -** Bedroom

Dimensions: 11'2" x 15'5" Area: 172 sq. ft Counted as Living Area: Yes Heated: Yes Finished: Yes Enclosed: Yes Contiguous: Yes Permitted: Yes Wet Space: No Addition: No Conversion: No