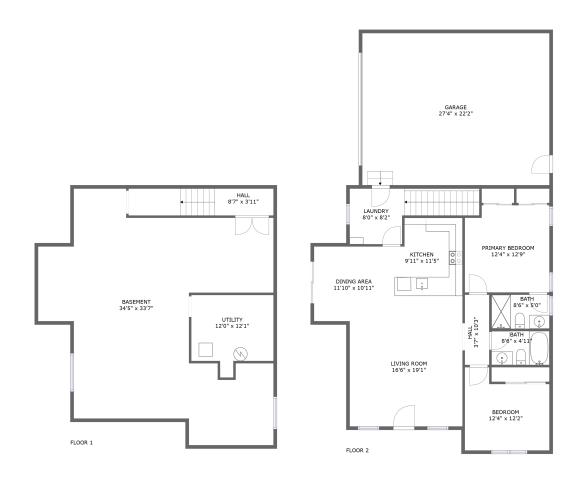

#### **Room dimensions**

Floor 1 Total sqft: 1160 Living area: 0

| # |          | Dimensions    | sqft       | Counted as living area |
|---|----------|---------------|------------|------------------------|
| 1 | Utility  | 12'0" x 12'1" | 121 sq. ft | No                     |
| 2 | Hall     | 8'7" x 3'11"  | 83 sq. ft  | No                     |
| 3 | Basement | 34'5" x 33'7" | 861 sq. ft | No                     |