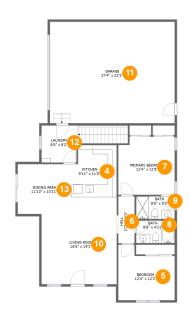

### **Room dimensions**

Floor 2 Total sqft: 1834 Living area: 1189

| #  |                 | Dimensions      | sqft       | Counted as living area |
|----|-----------------|-----------------|------------|------------------------|
| 4  | Kitchen         | 9'11" x 11'5"   | 107 sq. ft | Yes                    |
| 5  | Bedroom         | 12'4" x 12'2"   | 129 sq. ft | Yes                    |
| 6  | Hall            | 3'7" x 10'3"    | 37 sq. ft  | Yes                    |
| 7  | Primary Bedroom | 12'4" x 12'9"   | 153 sq. ft | Yes                    |
| 8  | Bath            | 8'6" x 4'11"    | 42 sq. ft  | Yes                    |
| 9  | Bath            | 8'6" x 5'0"     | 42 sq. ft  | Yes                    |
| 10 | Living Room     | 16'6" x 19'1"   | 291 sq. ft | Yes                    |
| 11 | Garage          | 27'4" x 22'2"   | 608 sq. ft | No                     |
| 12 | Laundry         | 8'0" x 8'2"     | 107 sq. ft | Yes                    |
| 13 | Dining Area     | 11'10" x 10'11" | 129 sq. ft | Yes                    |

#### Floor 2 - Kitchen

**Dimensions:** 9'11" x 11'5"

Area: 107 sq. ft

Counted as living area: Yes

Heated: Yes Finished: Yes Enclosed: Yes Contiguous: Yes Permitted: Yes Wet space: No Addition: No Conversion: No

#### 5 Floor 2 - Bedroom

Dimensions: 12'4" x 12'2"

Area: 129 sq. ft

Counted as living area: Yes

Heated: Yes Finished: Yes Enclosed: Yes Contiguous: Yes Permitted: Yes Wet space: No Addition: No Conversion: No

## 6 Floor 2 - Hall

Dimensions: 3'7" x 10'3" Area: 37 sq. ft

Counted as living area: Yes

Heated: Yes Finished: Yes Enclosed: Yes Contiguous: Yes Permitted: Yes Wet space: No Addition: No Conversion: No

# Floor 2 - Primary Bedroom

Dimensions: 12'4" x 12'9"

Area: 153 sq. ft

Counted as living area: Yes

Heated: Yes Finished: Yes Enclosed: Yes Contiguous: Yes Permitted: Yes Wet space: No Addition: No Conversion: No

## Floor 2 - Bath

Dimensions: 8'6" x 4'11"

Area: 42 sq. ft

Counted as living area: Yes

Finished: Yes Enclosed: Yes Contiguous: Yes Permitted: Yes Wet space: Yes Addition: No Conversion: No

Heated: Yes

## 9 Floor 2 - Bath

Dimensions: 8'6" x 5'0" Area: 42 sq. ft

Counted as living area: Yes

Heated: Yes Finished: Yes Enclosed: Yes Contiguous: Yes Permitted: Yes Wet space: Yes Addition: No Conversion: No

# Floor 2 - Living Room

Dimensions: 16'6" x 19'1"

**Area:** 291 sq. ft

Counted as living area: Yes

Heated: Yes Finished: Yes Enclosed: Yes Contiguous: Yes Permitted: Yes Wet space: No Addition: No Conversion: No

## Floor 2 - Garage

Dimensions: 27'4" x 22'2"

Area: 608 sq. ft

Counted as living area: No

Heated: No Finished: No Enclosed: Yes Contiguous: Yes Permitted: Yes Wet space: No Addition: No Conversion: No

# Ploor 2 - Laundry

Dimensions: 8'0" x 8'2"

Area: 107 sq. ft

Counted as living area: Yes

Heated: Yes Finished: Yes Enclosed: Yes Contiguous: Yes Permitted: Yes Wet space: No Addition: No Conversion: No

# 13 Floor 2 - Dining Area

Dimensions: 11'10" x 10'11"

Area: 129 sq. ft

Counted as living area: Yes

Heated: Yes Finished: Yes Enclosed: Yes Contiguous: Yes Permitted: Yes Wet space: No Addition: No Conversion: No