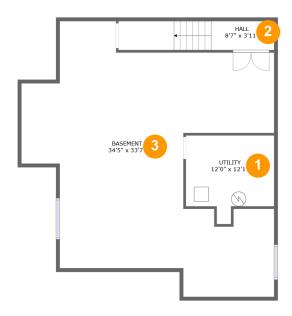

#### **Room dimensions**

Floor 1 Total sqft: 1160 Living area: 0

| # |          | Dimensions    | sqft       | Counted as living area |
|---|----------|---------------|------------|------------------------|
| 1 | Utility  | 12'0" x 12'1" | 121 sq. ft | No                     |
| 2 | Hall     | 8'7" x 3'11"  | 83 sq. ft  | No                     |
| 3 | Basement | 34'5" x 33'7" | 861 sq. ft | No                     |

# Floor 1 - Utility

Dimensions: 12'0" x 12'1"

**Area:** 121 sq. ft

Counted as living area: No

Heated: Yes Finished: No Enclosed: Yes Contiguous: Yes Permitted: Yes Wet space: No Addition: No Conversion: No

### 2 Floor 1 - Hall

**Dimensions:** 8'7" x 3'11"

Area: 83 sq. ft

Counted as living area: No

Heated: Yes Finished: Yes Enclosed: Yes Contiguous: No Permitted: Yes Wet space: No Addition: No Conversion: No

### 3 Floor 1 - Basement

**Dimensions:** 34'5" x 33'7"

**Area:** 861 sq. ft

Counted as living area: No

Heated: Yes Finished: No Enclosed: Yes Contiguous: Yes Permitted: Yes Wet space: No Addition: No Conversion: No