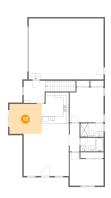

#### 5 Floor 2 - Bedroom

Dimensions: 12'4" x 12'2"

Area: 129 sq. ft

Counted as living area: Yes

Heated: Yes Finished: Yes Enclosed: Yes Contiguous: Yes Permitted: Yes Wet space: No Addition: No Conversion: No