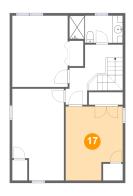

### Floor 3 - Bedroom

Dimensions: 11'3" x 14'7"

Area: 149 sq. ft

Counted as living area: Yes

Finished: Yes
Enclosed: Yes
Contiguous: Yes
Permitted: Yes
Wet space: No
Addition: No
Conversion: No

Heated: Yes