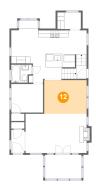

## 12 Floor 2 - Dining Room

**Dimensions**: 12'3" x 9'8" **Area**: 119 sq. ft

Counted as living area: Yes

Heated: Yes Finished: Yes Enclosed: Yes Contiguous: Yes Permitted: Yes Wet space: No Addition: No Conversion: No