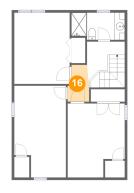

### Floor 3 - Hall

Dimensions: 4'3" x 7'3"

Area: 27 sq. ft

Counted as living area: Yes

Heated: Yes Finished: Yes Enclosed: Yes Contiguous: Yes Permitted: Yes Wet space: No Addition: No Conversion: No