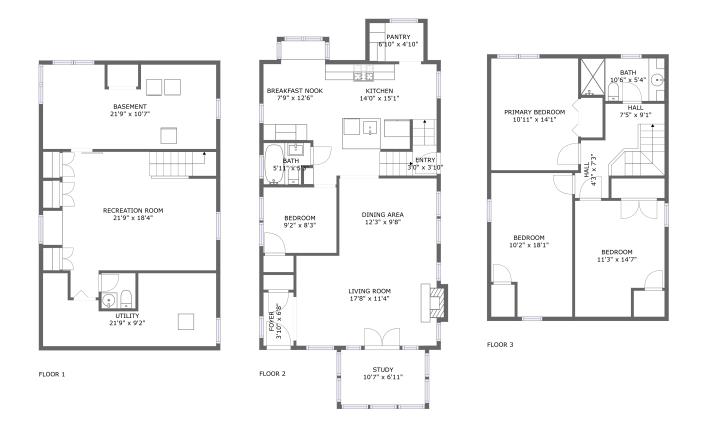

#### **Room dimensions**

Floor 1 Total sqft: 829 Living area: 610

| # |                 | Dimensions    | sqft       | Counted as living area |
|---|-----------------|---------------|------------|------------------------|
| 1 | Basement        | 21'9" x 10'7" | 217 sq. ft | Yes                    |
| 2 | Utility         | 21'9" x 9'2"  | 182 sq. ft | No                     |
| 3 | Recreation Room | 21'9" x 18'4" | 311 sq. ft | Yes                    |

#### **Room dimensions**

Floor 2 Total sqft: 979 Living area: 889

| #  |             | Dimensions    | sqft       | Counted as living area |
|----|-------------|---------------|------------|------------------------|
| 4  | Bath        | 5'11" x 5'3"  | 28 sq. ft  | Yes                    |
| 5  | Study       | 10'7" x 6'11" | 73 sq. ft  | No                     |
| 6  | Living Room | 17'8" x 11'4" | 203 sq. ft | Yes                    |
| 7  | Kitchen     | 14'0" x 15'1" | 197 sq. ft | Yes                    |
| 8  | Bedroom     | 9'2" x 8'3"   | 76 sq. ft  | Yes                    |
| 9  | Entry       | 3'10" x 6'8"  | 25 sq. ft  | Yes                    |
| 10 | Entry       | 3'0" x 3'10"  | 12 sq. ft  | Yes                    |
| 11 | Nook        | 7'9" x 12'6"  | 91 sq. ft  | Yes                    |
| 12 | Dining Room | 12'3" x 9'8"  | 119 sq. ft | Yes                    |
| 13 | Pantry      | 6'10" x 4'10" | 33 sq. ft  | Yes                    |

#### **Room dimensions**

Floor 3 Total sqft: 763 Living area: 763

| #  |         | Dimensions     | sqft       | Counted as living area |
|----|---------|----------------|------------|------------------------|
| 14 | Bedroom | 10'11" x 14'1" | 154 sq. ft | Yes                    |
| 15 | Bath    | 10'6" x 5'4"   | 54 sq. ft  | Yes                    |
| 16 | Hall    | 4'3" x 7'3"    | 27 sq. ft  | Yes                    |
| 17 | Bedroom | 11'3" x 14'7"  | 149 sq. ft | Yes                    |
| 18 | Bedroom | 10'2" x 18'1"  | 170 sq. ft | Yes                    |
| 19 | Hall    | 7'5" x 9'1"    | 66 sq. ft  | Yes                    |