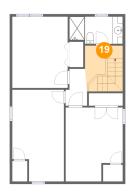

54 sq. ft

Counted as living area: Yes

Heated: Yes Finished: Yes Enclosed: Yes Contiguous: Yes Permitted: Yes Wet space: Yes Addition: No Conversion: No

### Floor 3 - Hall



Dimensions: 4'3" x 7'3"

Area: 27 sq. ft

Counted as living area: Yes

Heated: Yes Finished: Yes Enclosed: Yes Contiguous: Yes Permitted: Yes Wet space: No Addition: No Conversion: No

### Floor 3 - Bedroom



Dimensions: 11'3" x 14'7"

Area: 149 sq. ft

Counted as living area: Yes

Finished: Yes
Enclosed: Yes
Contiguous: Yes
Permitted: Yes
Wet space: No
Addition: No
Conversion: No

Heated: Yes





### Floor 3 - Bedroom



Dimensions: 10'2" x 18'1"

**Area:** 170 sq. ft

Counted as living area: Yes

Heated: Yes Finished: Yes Enclosed: Yes Contiguous: Yes Permitted: Yes Wet space: No Addition: No Conversion: No





Dimensions: 7'5" x 9'1"

Area: 66 sq. ft

Counted as living area: Yes