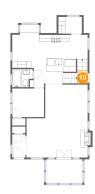

### Floor 2 - Entry

**Dimensions:** 3'0" x 3'10"

Area: 12 sq. ft

Counted as living area: Yes

Heated: Yes Finished: Yes Enclosed: Yes Contiguous: Yes Permitted: Yes Wet space: No Addition: No Conversion: No