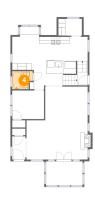

### Floor 2 - Kitchen

Dimensions: 14'0" x 15'1"

Area: 197 sq. ft

Counted as living area: Yes

Heated: Yes Finished: Yes Enclosed: Yes Contiguous: Yes Permitted: Yes Wet space: No Addition: No Conversion: No