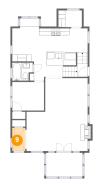

## Floor 1 - Utility

**Dimensions**: 21'9" x 9'2"

Area: 182 sq. ft

Counted as living area: No

Floor 1 - Recreation Room

Dimensions: 21'9" x 18'4"

**Area:** 311 sq. ft

Counted as living area: Yes

### 1 - Basement

**Dimensions**: 21'9" x 10'7" **Area**: 217 sq. ft

Counted as living area: Yes

Heated: Yes Finished: Yes Enclosed: Yes Contiguous: Yes Permitted: Yes Wet space: No Addition: No Conversion: No