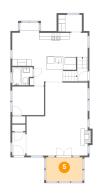

## Floor 1 - Utility

**Dimensions**: 21'9" x 9'2"

Area: 182 sq. ft

Counted as living area: No

Floor 1 - Recreation Room

Dimensions: 21'9" x 18'4"

**Area:** 311 sq. ft

Counted as living area: Yes