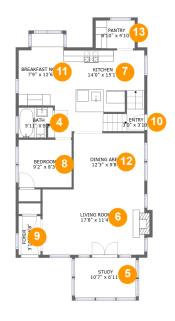

#### **Room dimensions**

Floor 2 Total sqft: 979 Living area: 889

| #  |             | Dimensions    | sqft       | Counted as living area |
|----|-------------|---------------|------------|------------------------|
| 4  | Bath        | 5'11" x 5'3"  | 28 sq. ft  | Yes                    |
| 5  | Study       | 10'7" x 6'11" | 73 sq. ft  | No                     |
| 6  | Living Room | 17'8" x 11'4" | 203 sq. ft | Yes                    |
| 7  | Kitchen     | 14'0" x 15'1" | 197 sq. ft | Yes                    |
| 8  | Bedroom     | 9'2" x 8'3"   | 76 sq. ft  | Yes                    |
| 9  | Entry       | 3'10" x 6'8"  | 25 sq. ft  | Yes                    |
| 10 | Entry       | 3'0" x 3'10"  | 12 sq. ft  | Yes                    |
| 11 | Nook        | 7'9" x 12'6"  | 91 sq. ft  | Yes                    |
| 12 | Dining Room | 12'3" x 9'8"  | 119 sq. ft | Yes                    |
| 13 | Pantry      | 6'10" x 4'10" | 33 sq. ft  | Yes                    |

Heated: Yes Finished: Yes Enclosed: Yes Contiguous: Yes Permitted: Yes Wet space: No Addition: No Conversion: No

4 Floor 2 - Bath

**Dimensions**: 5'11" x 5'3"

Area: 28 sq. ft

Counted as living area: Yes

Heated: Yes Finished: Yes Enclosed: Yes Contiguous: Yes Permitted: Yes Wet space: Yes Addition: No Conversion: No

5 Floor 2 - Study

Dimensions: 10'7" x 6'11"

Area: 73 sq. ft

Counted as living area: No

## 6 Floor 2 - Living Room

Dimensions: 17'8" x 11'4"

**Area:** 203 sq. ft

Counted as living area: Yes

Heated: Yes Finished: Yes Enclosed: Yes Contiguous: Yes Permitted: Yes Wet space: No Addition: No Conversion: No

### Floor 2 - Kitchen

Dimensions: 14'0" x 15'1"

Area: 197 sq. ft

Counted as living area: Yes

Heated: Yes Finished: Yes Enclosed: Yes Contiguous: Yes Permitted: Yes Wet space: No Addition: No Conversion: No

#### Floor 2 - Bedroom

Dimensions: 9'2" x 8'3"

Area: 76 sq. ft

Counted as living area: Yes

**Dimensions:** 3'10" x 6'8"

Area: 25 sq. ft

Counted as living area: Yes

Heated: Yes Finished: Yes Enclosed: Yes Contiguous: Yes Permitted: Yes Wet space: No Addition: No Conversion: No

### Floor 2 - Entry

**Dimensions:** 3'0" x 3'10"

Area: 12 sq. ft

Counted as living area: Yes

Heated: Yes Finished: Yes Enclosed: Yes Contiguous: Yes Permitted: Yes Wet space: No Addition: No Conversion: No

### Floor 2 - Nook

Dimensions: 7'9" x 12'6"

Area: 91 sq. ft

Counted as living area: Yes

## 12 Floor 2 - Dining Room

**Dimensions**: 12'3" x 9'8" **Area**: 119 sq. ft

Counted as living area: Yes

Heated: Yes Finished: Yes Enclosed: Yes Contiguous: Yes Permitted: Yes Wet space: No Addition: No Conversion: No

## 13 Floor 2 - Pantry

Dimensions: 6'10" x 4'10"

Area: 33 sq. ft

Counted as living area: Yes

Heated: Yes Finished: Yes Enclosed: Yes Contiguous: Yes Permitted: Yes Wet space: No Addition: No Conversion: No