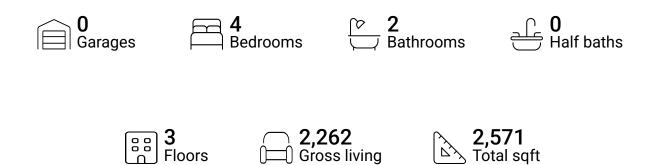

### **Property summary**



area sqft





#### **Room dimensions**

Floor 1 Total sqft: 829 Living area: 610

| # |                 | Dimensions    | sqft       | Counted as living area |
|---|-----------------|---------------|------------|------------------------|
| 1 | Basement        | 21'9" x 10'7" | 217 sq. ft | Yes                    |
| 2 | Utility         | 21'9" x 9'2"  | 182 sq. ft | No                     |
| 3 | Recreation Room | 21'9" x 18'4" | 311 sq. ft | Yes                    |





#### **Room dimensions**

Floor 2 Total sqft: 979 Living area: 889

| #  |             | Dimensions    | sqft       | Counted as living area |
|----|-------------|---------------|------------|------------------------|
| 4  | Bath        | 5'11" x 5'3"  | 28 sq. ft  | Yes                    |
| 5  | Study       | 10'7"