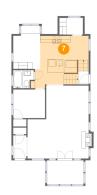

5 Floor 2 - Study

Dimensions: 10'7" x 6'11"

Area: 73 sq. ft

Counted as living area: No