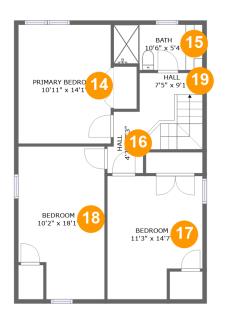

#### **Room dimensions**

Floor 3 Total sqft: 763 Living area: 763

| #  |         | Dimensions     | sqft       | Counted as living area |
|----|---------|----------------|------------|------------------------|
| 14 | Bedroom | 10'11" x 14'1" | 154 sq. ft | Yes                    |
| 15 | Bath    | 10'6" x 5'4"   | 54 sq. ft  | Yes                    |
| 16 | Hall    | 4'3" x 7'3"    | 27 sq. ft  | Yes                    |
| 17 | Bedroom | 11'3" x 14'7"  | 149 sq. ft | Yes                    |
| 18 | Bedroom | 10'2" x 18'1"  | 170 sq. ft | Yes                    |
| 19 | Hall    | 7'5" x 9'1"    | 66 sq. ft  | Yes                    |

### Floor 3 - Bedroom

Dimensions: 10'11" x 14'1"

Area: 154 sq. ft

Counted as living area: Yes

**Dimensions:** 10'6" x 5'4"

Area: 54 sq. ft

Counted as living area: Yes

Heated: Yes Finished: Yes Enclosed: Yes Contiguous: Yes Permitted: Yes Wet space: Yes Addition: No Conversion: No

### Floor 3 - Hall

Dimensions: 4'3" x 7'3"

Area: 27 sq. ft

Counted as living area: Yes

Heated: Yes Finished: Yes Enclosed: Yes Contiguous: Yes Permitted: Yes Wet space: No Addition: No Conversion: No

### Floor 3 - Bedroom

Dimensions: 11'3" x 14'7"

Area: 149 sq. ft

Counted as living area: Yes

Finished: Yes
Enclosed: Yes
Contiguous: Yes
Permitted: Yes
Wet space: No
Addition: No
Conversion: No

Heated: Yes

### Floor 3 - Bedroom

Dimensions: 10'2" x 18'1"

**Area:** 170 sq. ft

Counted as living area: Yes

Heated: Yes Finished: Yes Enclosed: Yes Contiguous: Yes Permitted: Yes Wet space: No Addition: No Conversion: No

Dimensions: 7'5" x 9'1"

Area: 66 sq. ft

Counted as living area: Yes