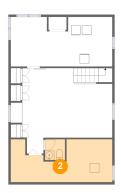

## Floor 1 - Utility

**Dimensions**: 21'9" x 9'2"

Area: 182 sq. ft

Counted as living area: No

Floor 1 - Recreation Room

Dimensions: 21'9" x 18'4"

**Area:** 311 sq. ft

Counted as living area: Yes