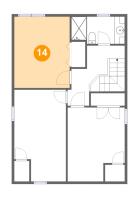

### Floor 3 - Bedroom

Dimensions: 10'11" x 14'1"

Area: 154 sq. ft

Counted as living area: Yes

**Dimensions:** 10'6" x 5'4"

Area: 54 sq. ft

Counted as living area: Yes

Heated: Yes Finished: Yes Enclosed: Yes Contiguous: Yes Permitted: Yes Wet space: Yes Addition: No Conversion: No