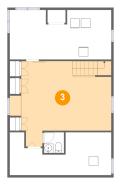

#### **Room dimensions**

Floor 2 Total sqft: 979 Living area: 889

| #  |             | Dimensions    | sqft       | Counted as living area |
|----|-------------|---------------|------------|------------------------|
| 4  | Bath        | 5'11" x 5'3"  | 28 sq. ft  | Yes                    |
| 5  | Study       | 10'7" x 6'11" | 73 sq. ft  | No                     |
| 6  | Living Room | 17'8" x 11'4" | 203 sq. ft | Yes                    |
| 7  | Kitchen     | 14'0" x 15'1" | 197 sq. ft | Yes                    |
| 8  | Bedroom     | 9'2" x 8'3"   | 76 sq. ft  | Yes                    |
| 9  | Entry       | 3'10" x 6'8"  | 25 sq. ft  | Yes                    |
| 10 | Entry       | 3'0" x 3'10"  | 12 sq. ft  | Yes                    |
| 11 | Nook        | 7'9" x 12'6"  | 91 sq. ft  | Yes                    |
| 12 | Dining Room | 12'3" x 9'8"  | 119 sq. ft | Yes                    |
| 13 | Pantry      | 6'10" x 4'10" | 33 sq. ft  | Yes                    |

Heated: Yes Finished: Yes Enclosed: Yes Contiguous: Yes Permitted: Yes Wet space: No Addition: No Conversion: No

4 Floor 2 - Bath

**Dimensions**: 5'11" x 5'3"

Area: 28 sq. ft

Counted as living area: Yes

Heated: Yes Finished: Yes Enclosed: Yes Contiguous: Yes Permitted: Yes Wet space: Yes Addition: No Conversion: No

5 Floor 2 - Study

Dimensions: 10'7" x 6'11"

Area: 73 sq. ft

Counted as living area: No

## 6 Floor 2 - Living Room

Dimensions: 17'8" x 11'4"

**Area:** 203 sq. ft

Counted as living area: Yes

Heated: Yes Finished: Yes Enclosed: Yes Contiguous: Yes Permitted: Yes Wet space: No Addition: No Conversion: No

### Floor 2 - Kitchen

Dimensions: 14'0" x 15'1"

Area: 197 sq. ft

Counted as living area: Yes

Heated: Yes Finished: Yes Enclosed: Yes Contiguous: Yes Permitted: Yes Wet space: No Addition: No Conversion: No

#### Floor 2 - Bedroom

Dimensions: 9'2" x 8'3"

Area: 76 sq. ft

Counted as living area: Yes

**Dimensions:** 3'10" x 6'8"

Area: 25 sq. ft

Counted as living area: Yes

Heated: Yes Finished: Yes Enclosed: Yes Contiguous: Yes Permitted: Yes Wet space: No Addition: No Conversion: No

### Floor 2 - Entry

**Dimensions:** 3'0" x 3'10"

Area: 12 sq. ft

Counted as living area: Yes

Heated: Yes Finished: Yes Enclosed: Yes Contiguous: Yes Permitted: Yes Wet space: No Addition: No Conversion: No

### Floor 2 - Nook

Dimensions: 7'9" x 12'6"

Area: 91 sq. ft

Counted as living area: Yes

## 12 Floor 2 - Dining Room

**Dimensions**: 12'3" x 9'8" **Area**: 119 sq. ft

Counted as living area: Yes

Heated: Yes Finished: Yes Enclosed: Yes Contiguous: Yes Permitted: Yes Wet space: No Addition: No Conversion: No

## 13 Floor 2 - Pantry

Dimensions: 6'10" x 4'10"

Area: 33 sq. ft

Counted as living area: Yes

Heated: Yes Finished: Yes Enclosed: Yes Contiguous: Yes Permitted: Yes Wet space: No Addition: No Conversion: No