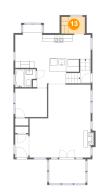

### Floor 2 - Entry

**Dimensions:** 3'0" x 3'10"

Area: 12 sq. ft

Counted as living area: Yes

Heated: Yes Finished: Yes Enclosed: Yes Contiguous: Yes Permitted: Yes Wet space: No Addition: No Conversion: No