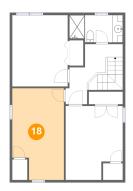

### Floor 3 - Bedroom

Dimensions: 10'2" x 18'1"

**Area:** 170 sq. ft

Counted as living area: Yes

Heated: Yes Finished: Yes Enclosed: Yes Contiguous: Yes Permitted: Yes Wet space: No Addition: No Conversion: No