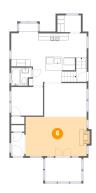

## 6 Floor 2 - Living Room

Dimensions: 17'8" x 11'4"

**Area:** 203 sq. ft

Counted as living area: Yes

Heated: Yes Finished: Yes Enclosed: Yes Contiguous: Yes Permitted: Yes Wet space: No Addition: No Conversion: No