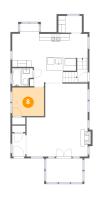

### Floor 2 - Kitchen

Dimensions: 14'0" x 15'1"

Area: 197 sq. ft

Counted as living area: Yes

Heated: Yes Finished: Yes Enclosed: Yes Contiguous: Yes Permitted: Yes Wet space: No Addition: No Conversion: No