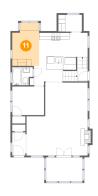

### Floor 2 - Nook

Dimensions: 7'9" x 12'6"

Area: 91 sq. ft

Counted as living area: Yes