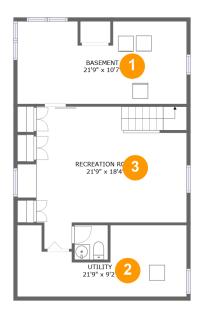

#### **Room dimensions**

Floor 1 Total sqft: 829 Living area: 610

| # |                 | Dimensions    | sqft       | Counted as living area |
|---|-----------------|---------------|------------|------------------------|
| 1 | Basement        | 21'9" x 10'7" | 217 sq. ft | Yes                    |
| 2 | Utility         | 21'9" x 9'2"  | 182 sq. ft | No                     |
| 3 | Recreation Room | 21'9" x 18'4" | 311 sq. ft | Yes                    |

### 1 - Basement

**Dimensions**: 21'9" x 10'7" **Area**: 217 sq. ft

Counted as living area: Yes

Heated: Yes Finished: Yes Enclosed: Yes Contiguous: Yes Permitted: Yes Wet space: No Addition: No Conversion: No

## Floor 1 - Utility

**Dimensions**: 21'9" x 9'2"

Area: 182 sq. ft

Counted as living area: No

Floor 1 - Recreation Room

Dimensions: 21'9" x 18'4"

**Area:** 311 sq. ft

Counted as living area: Yes