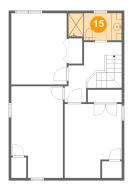

### Floor 3 - Bedroom

Dimensions: 10'11" x 14'1"

Area: 154 sq. ft

Counted as living area: Yes

**Dimensions:** 10'6" x 5'4"

Area: 54 sq. ft

Counted as living area: Yes

Heated: Yes Finished: Yes Enclosed: Yes Contiguous: Yes Permitted: Yes Wet space: Yes Addition: No Conversion: No