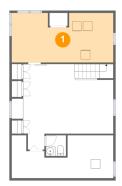

### 1 - Basement

**Dimensions**: 21'9" x 10'7" **Area**: 217 sq. ft

Counted as living area: Yes

Heated: Yes Finished: Yes Enclosed: Yes Contiguous: Yes Permitted: Yes Wet space: No Addition: No Conversion: No

## Floor 1 - Utility

**Dimensions**: 21'9" x 9'2"

Area: 182 sq. ft

Counted as living area: No

Floor 1 - Recreation Room

Dimensions: 21'9" x 18'4"

**Area:** 311 sq. ft

Counted as living area: Yes