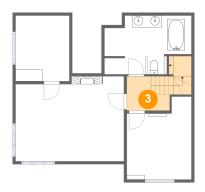

# Floor 1 - Hall

Dimensions: 7'2" x 5'9"

Area: 65 sq. ft

Counted as Living Area: No

Heated: Yes Finished: Yes Enclosed: Yes Contiguous: Yes Permitted: Yes Wet Space: No Addition: No Conversion: No

Permitted: Yes Wet Space: No Addition: No Conversion: No.