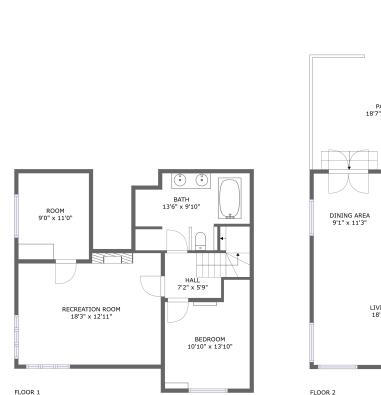

#### **Room Dimensions**

Floor 1 Total sqft: 759 Living area: 690

| # | Room name       | Dimensions      | Area (sqft) | Counted as Living Area |
|---|-----------------|-----------------|-------------|------------------------|
| 1 | Bath            | 13'6" x 9'10"   | 122 sq. ft  | Yes                    |
| 2 | Recreation Room | 18'3" x 12'11"  | 248 sq. ft  | Yes                    |
| 3 | Hall            | 7'2" x 5'9"     | 65 sq. ft   | No                     |
| 4 | Bedroom         | 10'10" x 13'10" | 130 sq. ft  | Yes                    |
| 5 | Room            | 9'0" x 11'0"    | 100 sq. ft  | Yes                    |