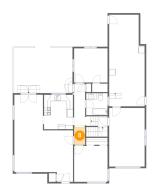

## Floor 2 - Hall

**Dimensions:** 3'6" x 5'8"

Area: 20 sq. ft

Counted as Living Area:

Yes

Heated: Yes Finished: Yes Enclosed: Yes Contiguous: Yes

Permitted: Yes Wet Space: No Addition: No

Conversion: No