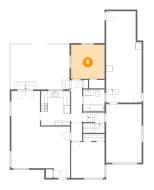

# 6 Floor 2 - Bedroom

**Dimensions:** 10'7" x 10'10" **Area:** 115 sq. ft

Counted as Living Area:

Yes

Heated: Yes Finished: Yes Enclosed: Yes Contiguous:

Yes

Permitted: Yes Wet Space: No Addition: No Conversion: No