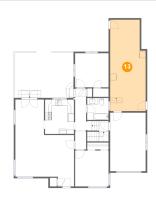

# 6 Floor 2 - Bedroom

**Dimensions:** 10'7" x 10'10" **Area:** 115 sq. ft

Counted as Living Area:

Yes

Heated: Yes Finished: Yes Enclosed: Yes Contiguous:

Yes

Permitted: Yes Wet Space: No Addition: No Conversion: No