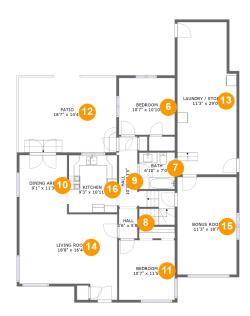

#### **Room Dimensions**

Floor 2 Total sqft: 1841 Living area: 1240

| #  | Room name         | Dimensions     | Area (sqft) | Counted as Living Area |
|----|-------------------|----------------|-------------|------------------------|
| 6  | Bedroom           | 10'7" x 10'10" | 115 sq. ft  | Yes                    |
| 7  | Bath              | 6'10" x 7'0"   | 47 sq. ft   | Yes                    |
| 8  | Hall              | 3'6" x 5'8"    | 20 sq. ft   | Yes                    |
| 9  | Hall              | 10'7" x 13'5"  | 90 sq. ft   | Yes                    |
| 10 | Dining Area       | 9'1" x 11'3"   | 102 sq. ft  | Yes                    |
| 11 | Bedroom           | 10'7" x 11'5"  | 121 sq. ft  | Yes                    |
| 12 | Patio             | 18'7" x 14'4"  | 267 sq. ft  | No                     |
| 13 | Laundry / Storage | 11'3" x 29'0"  | 308 sq. ft  | No                     |
| 14 | Living Room       | 18'8" x 16'4"  | 262 sq. ft  | Yes                    |
| 15 | Bonus Room        | 11'3" x 18'7"  | 209 sq. ft  | Yes                    |
| 16 | Kitchen           | 9'3" x 10'11"  | 101 sq. ft  | Yes                    |

# 6 Floor 2 - Bedroom

**Dimensions:** 10'7" x 10'10" **Area:** 115 sq. ft

Counted as Living Area:

Yes

Heated: Yes Finished: Yes Enclosed: Yes Contiguous:

Yes

Permitted: Yes Wet Space: No Addition: No Conversion: No

#### Floor 2 - Bath

**Dimensions:** 6'10" x 7'0"

Area: 47 sq. ft

Counted as Living Area:

Yes

Heated: Yes Finished: Yes Enclosed: Yes Contiguous:

Yes

Permitted: Yes Wet Space: Yes Addition: No Conversion: No

## Floor 2 - Hall

**Dimensions:** 3'6" x 5'8"

Area: 20 sq. ft

Counted as Living Area:

Yes

Heated: Yes Finished: Yes Enclosed: Yes Contiguous: Yes

Permitted: Yes Wet Space: No Addition: No

Conversion: No

# 9 Floor 2 - Hall

**Dimensions**: 10'7" x 13'5" **Area**: 90 sq. ft

Counted as Living Area:

Yes

Heated: Yes Finished: Yes Enclosed: Yes Contiguous:

Yes

Permitted: Yes Wet Space: No Addition: No Conversion: No

# Floor 2 - Dining Area

**Dimensions**: 9'1" x 11'3"

**Area:** 102 sq. ft

Counted as Living Area:

Yes

Heated: Yes Finished: Yes Enclosed: Yes Contiguous:

Yes

Permitted: Yes Wet Space: No Addition: No Conversion: No

## Floor 2 - Bedroom

**Dimensions:** 10'7" x 11'5"

**Area:** 121 sq. ft

Counted as Living Area:

Yes

Heated: Yes Finished: Yes Enclosed: Yes Contiguous:

Yes

# Patio

Dimensions: 18'7" x 14'4"

**Area:** 267 sq. ft

Counted as Living Area: No

Heated: No Finished: Yes Enclosed: No Contiguous: Yes Permitted: Yes Wet Space: No Addition: No Conversion: No

# Floor 2 - Laundry / Storage

**Dimensions:** 11'3" x 29'0"

Area: 308 sq. ft

Counted as Living Area: No

Heated: No Finished: No Enclosed: No Contiguous: Yes Permitted: Yes Wet Space: No Addition: No Conversion: No

# Floor 2 - Living Room

Dimensions: 18'8" x 16'4"

**Area:** 262 sq. ft

Counted as Living Area:

Yes

Heated: Yes Finished: Yes Enclosed: Yes Contiguous:

Yes

# Floor 2 - Bonus Room

Dimensions: 11'3" x 18'7" Area: 209 sq. ft Counted as Living Area:

Yes

Heated: Yes Finished: Yes Enclosed: Yes Contiguous:

Yes

Permitted: Yes Wet Space: No Addition: No Conversion: No

# 🤨 **Floor 2 -** Kitchen

**Dimensions**: 9'3" x 10'11"

**Area:** 101 sq. ft

Counted as Living Area:

Yes

Heated: Yes Finished: Yes Enclosed: Yes **Contiguous:** 

Yes