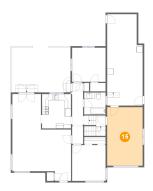

# Floor 2 - Bonus Room

Dimensions: 11'3" x 18'7" Area: 209 sq. ft Counted as Living Area:

Yes

Heated: Yes Finished: Yes Enclosed: Yes Contiguous:

Yes

Permitted: Yes Wet Space: No Addition: No Conversion: No