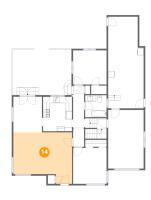

# 🤨 **Floor 2 -** Kitchen

**Dimensions**: 9'3" x 10'11"

**Area:** 101 sq. ft

Counted as Living Area:

Yes

Heated: Yes Finished: Yes Enclosed: Yes **Contiguous:** 

Yes