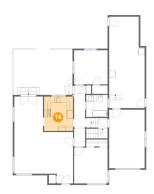

# Floor 2 - Dining Area

**Dimensions**: 9'1" x 11'3"

**Area:** 102 sq. ft

Counted as Living Area:

Yes

Heated: Yes Finished: Yes Enclosed: Yes Contiguous:

Yes

Permitted: Yes Wet Space: No Addition: No Conversion: No