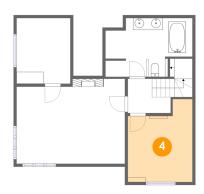

## Floor 1 - Bedroom

Dimensions: 10'10" x 13'10"

Area: 130 sq. ft

Counted as Living Area:

Yes

Heated: Yes Finished: Yes

Enclosed: Yes Contiguous:

Yes

Permitted: Yes Wet Space: No Addition: No Conversion: No.