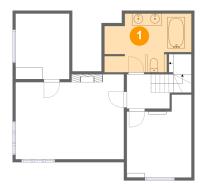

# 1 - Bath

**Dimensions**: 13'6" x 9'10" **Area**: 122 sq. ft

Counted as Living Area:

Yes

Heated: Yes Finished: Yes Enclosed: Yes Contiguous:

Yes

Permitted: Yes Wet Space: Yes Addition: No Conversion: No