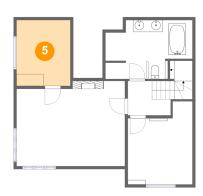

## Floor 1 - Room

Dimensions: 9'0" x 11'0"

Area: 100 sq. ft

Counted as Living Area:

Yes

Heated: Yes Finished: Yes Enclosed: Yes Contiguous:

Yes