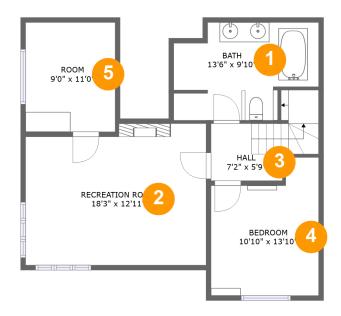

#### **Room Dimensions**

Floor 1 Total sqft: 759 Living area: 690

| # | Room name       | Dimensions      | Area (sqft) | Counted as Living Area |
|---|-----------------|-----------------|-------------|------------------------|
| 1 | Bath            | 13'6" x 9'10"   | 122 sq. ft  | Yes                    |
| 2 | Recreation Room | 18'3" x 12'11"  | 248 sq. ft  | Yes                    |
| 3 | Hall            | 7'2" x 5'9"     | 65 sq. ft   | No                     |
| 4 | Bedroom         | 10'10" x 13'10" | 130 sq. ft  | Yes                    |
| 5 | Room            | 9'0" x 11'0"    | 100 sq. ft  | Yes                    |

# 1 - Bath

**Dimensions**: 13'6" x 9'10" **Area**: 122 sq. ft

Counted as Living Area:

Yes

Heated: Yes Finished: Yes Enclosed: Yes Contiguous:

Yes

Permitted: Yes Wet Space: Yes Addition: No Conversion: No

#### 2 Floor 1 - Recreation Room

Dimensions: 18'3" x 12'11"

Area: 248 sq. ft

Counted as Living Area:

Yes

Heated: Yes Finished: Yes Enclosed: Yes Contiguous:

Yes

# Floor 1 - Hall

Dimensions: 7'2" x 5'9"

Area: 65 sq. ft

Counted as Living Area: No

Heated: Yes Finished: Yes Enclosed: Yes Contiguous: Yes Permitted: Yes Wet Space: No Addition: No Conversion: No

## Floor 1 - Bedroom

Dimensions: 10'10" x 13'10"

Area: 130 sq. ft

Counted as Living Area:

Yes

Heated: Yes Finished: Yes

Enclosed: Yes Contiguous:

Yes

## Floor 1 - Room

Dimensions: 9'0" x 11'0"

Area: 100 sq. ft

Counted as Living Area:

Yes

Heated: Yes Finished: Yes Enclosed: Yes Contiguous:

Yes