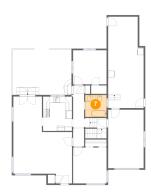

#### Floor 2 - Bath

**Dimensions:** 6'10" x 7'0"

Area: 47 sq. ft

Counted as Living Area:

Yes

Heated: Yes Finished: Yes Enclosed: Yes Contiguous:

Yes

Permitted: Yes Wet Space: Yes Addition: No Conversion: No