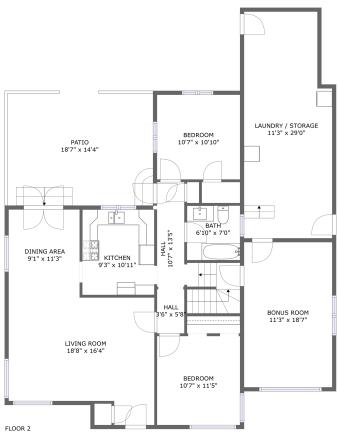

#### **Room Dimensions**

Floor 2 Total sqft: 1841 Living area: 1240

| #  | Room name         | Dimensions     | Area (sqft) | Counted as Living Area |
|----|-------------------|----------------|-------------|------------------------|
| 6  | Bedroom           | 10'7" x 10'10" | 115 sq. ft  | Yes                    |
| 7  | Bath              | 6'10" x 7'0"   | 47 sq. ft   | Yes                    |
| 8  | Hall              | 3'6" x 5'8"    | 20 sq. ft   | Yes                    |
| 9  | Hall              | 10'7" x 13'5"  | 90 sq. ft   | Yes                    |
| 10 | Dining Area       | 9'1" x 11'3"   | 102 sq. ft  | Yes                    |
| 11 | Bedroom           | 10'7" x 11'5"  | 121 sq. ft  | Yes                    |
| 12 | Patio             | 18'7" x 14'4"  | 267 sq. ft  | No                     |
| 13 | Laundry / Storage | 11'3" x 29'0"  | 308 sq. ft  | No                     |
| 14 | Living Room       | 18'8" x 16'4"  | 262 sq. ft  | Yes                    |
| 15 | Bonus Room        | 11'3" x 18'7"  | 209 sq. ft  | Yes                    |
| 16 | Kitchen           | 9'3" x 10'11"  | 101 sq. ft  | Yes                    |