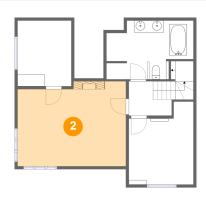

#### 2 Floor 1 - Recreation Room

Dimensions: 18'3" x 12'11"

Area: 248 sq. ft

Counted as Living Area:

Yes

Heated: Yes Finished: Yes Enclosed: Yes Contiguous:

Yes