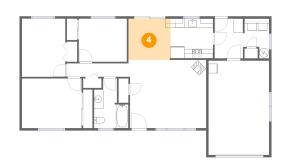

# Floor 1 - Dining Area

Max Dimensions: 9'1" x

8'11"

Calculated Area: 81 sq. ft

Included: Yes

Heated: Yes Finished: Yes Enclosed: Yes Contiguous:

Yes

Permitted: Yes Wet space: No Addition: No Conversion: No