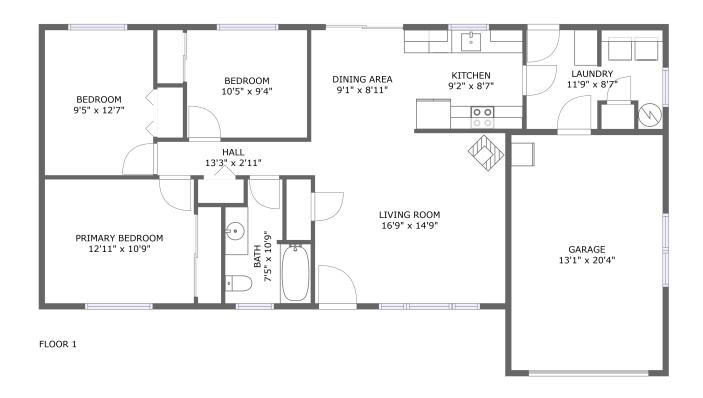

Total Area: 1134 sq. ft

Floor 1: 1134 sq. ft

Excluded: Garage 286 sq. ft

#### **Room dimensions**

Floor 1 Total:1134sqft Excluded: 286sqft

| #  |                 | Max Dimensions | sqft       | Included |
|----|-----------------|----------------|------------|----------|
| 1  | Laundry         | 11'9" x 8'7"   | 91 sq. ft  | Yes      |
| 2  | Bedroom         | 9'5" x 12'7"   | 118 sq. ft | Yes      |
| 3  | Bedroom         | 10'5" x 9'4"   | 97 sq. ft  | Yes      |
| 4  | Dining Area     | 9'1" x 8'11"   | 81 sq. ft  | Yes      |
| 5  | Primary Bedroom | 12'11" x 10'9" | 138 sq. ft | Yes      |
| 6  | Hall            | 13'3" x 2'11"  | 39 sq. ft  | Yes      |
| 7  | Kitchen         | 9'2" x 8'7"    | 79 sq. ft  | Yes      |
| 8  | Living Room     | 16'9" x 14'9"  | 244 sq. ft | Yes      |
| 9  | Bath            | 7'5" x 10'9"   | 61 sq. ft  | Yes      |
| 10 | Garage          | 13'1" x 20'4"  | 266 sq. ft | No       |