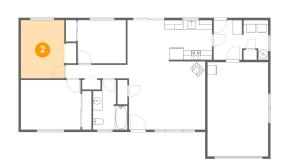

### 2 Floor 1 - Bedroom

Max Dimensions: 9'5" x

12'7"

Calculated Area: 118 sq. ft

Included: Yes

Heated: Yes Finished: Yes Enclosed: Yes Contiguous:

Yes