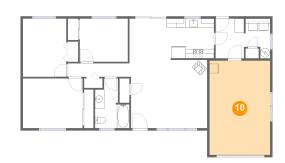

# Floor 1 - Garage

Max Dimensions: 13'1" x

20'4"

Calculated Area: 266 sq. ft

Included: No

Heated: No Finished: No Enclosed: Yes Contiguous:

Yes