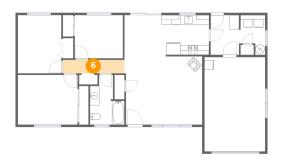

## 6 Floor 1 - Hall

Max Dimensions: 13'3" x

2'11"

Calculated Area: 39 sq. ft

Included: Yes

Heated: Yes Finished: Yes Enclosed: Yes Contiguous:

Yes

Permitted: Yes Wet space: No Addition: No Conversion: No