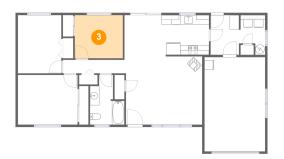

## 3 Floor 1 - Bedroom

Max Dimensions: 10'5" x

9'4"

Calculated Area: 97 sq. ft

Included: Yes

Heated: Yes Finished: Yes Enclosed: Yes Contiguous:

Yes

Permitted: Yes Wet space: No Addition: No Conversion: No