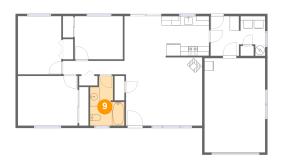

## 9 Floor 1 - Bath

Max Dimensions: 7'5" x 10'9"

Calculated Area: 61 sq. ft

Included: Yes

Heated: Yes Finished: Yes Enclosed: Yes Contiguous:

Yes

Permitted: Yes Wet space: Yes Addition: No Conversion: No