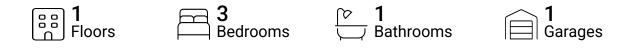

#### **Room dimensions**

Floor 1 Total:1134sqft Excluded: 286sqft

| #  |                 | Max Dimensions | sqft       | Included |
|----|-----------------|----------------|------------|----------|
| 1  | Laundry         | 11'9" x 8'7"   | 91 sq. ft  | Yes      |
| 2  | Bedroom         | 9'5" x 12'7"   | 118 sq. ft | Yes      |
| 3  | Bedroom         | 10'5" x 9'4"   | 97 sq. ft  | Yes      |
| 4  | Dining Area     | 9'1" x 8'11"   | 81 sq. ft  | Yes      |
| 5  | Primary Bedroom | 12'11" x 10'9" | 138 sq. ft | Yes      |
| 6  | Hall            | 13'3" x 2'11"  | 39 sq. ft  | Yes      |
| 7  | Kitchen         | 9'2" x 8'7"    | 79 sq. ft  | Yes      |
| 8  | Living Room     | 16'9" x 14'9"  | 244 sq. ft | Yes      |
| 9  | Bath            | 7'5" x 10'9"   | 61 sq. ft  | Yes      |
| 10 | Garage          | 13'1" x 20'4"  | 266 sq. ft | No       |