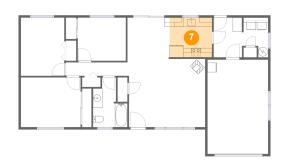

### Floor 1 - Kitchen

Max Dimensions: 9'2" x 8'7" Calculated Area: 79 sq. ft

Included: Yes

Heated: Yes Finished: Yes Enclosed: Yes Contiguous: Yes Permitted: Yes Wet space: No Addition: No Conversion: No