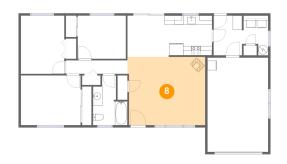

### Floor 1 - Kitchen

Max Dimensions: 9'2" x 8'7" Calculated Area: 79 sq. ft

Included: Yes

Heated: Yes Finished: Yes Enclosed: Yes Contiguous: Yes Permitted: Yes Wet space: No Addition: No Conversion: No