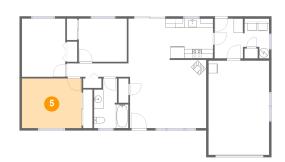

## 5 Floor 1 - Primary Bedroom

Max Dimensions: 12'11" x

10'9"

Calculated Area: 138 sq. ft

Included: Yes

Heated: Yes Finished: Yes Enclosed: Yes Contiguous:

Yes