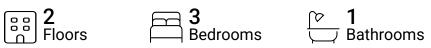

FLOOR 1

Total Area: 716 sq. ft

Floor 1: 597 sq. ft, Floor 2: 119 sq. ft

Excluded: Low Ceiling 179 sq. ft, Opentobelow 382 sq. ft, Walls: 114 sq. ft

#### **Property summary**









#### **Room dimensions**

Floor 1 Total:597sqft Excluded: 110sqft

| # |                 | Max Dimensions | sqft       | Included |
|---|-----------------|----------------|------------|----------|
| 1 | Primary Bedroom | 10'5" x 11'0"  | 85 sq. ft  | Yes      |
| 2 | Dining Area     | 10'11" x 11'7" | 115 sq. ft | Yes      |
| 3 | Living Room     | 15'3" x 15'8"  | 194 sq. ft | Yes      |
| 4 | Bedroom         | 15'3" x 7'3"   | 90 sq. ft  | Yes      |
| 5 | Kitchen         | 5'5" x 11'7"   | 67 sq. ft  | Yes      |
| 6 | Bath            | 4'10" x 7'2"   | 35 sq. ft  | Yes      |



#### **Room dimensions**

Floor 2 Total:119sqft Excluded: 451sqft

| # |               | Max Dimensions | sqft       | Included |
|---|---------------|----------------|------------|----------|
| 7 | Open To