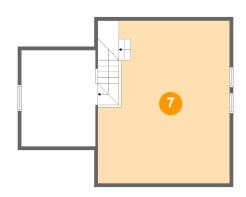

## Floor 2 - Open To Below

Max Dimensions: 18'7" x

22'11"

Calculated Area: 381 sq. ft

Included: No

Heated: No Finished: No Enclosed: No Contiguous:

Yes

Permitted: No Wet space: No Addition: No Conversion: No