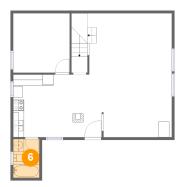

### 6 Floor 1 - Bath

Max Dimensions: 4'10" x

Calculated Area: 35 sq. ft

Included: Yes

Heated: Yes Finished: Yes Enclosed: Yes Contiguous:

Yes

Permitted: Yes Wet space: Yes Addition: No Conversion: No