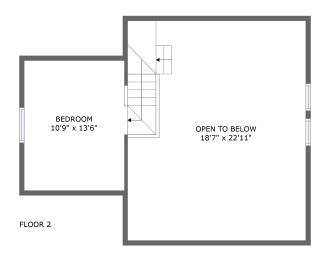

#### **Room dimensions**

Floor 2 Total:119sqft Excluded: 451sqft

| # |               | Max Dimensions | sqft       | Included |
|---|---------------|----------------|------------|----------|
| 7 | Open To Below | 18'7" x 22'11" | 381 sq. ft | No       |
| 8 | Bedroom       | 10'9" x 13'6"  | 117 sq. ft | Yes      |

## Floor 2 - Open To Below

Max Dimensions: 18'7" x

22'11"

Calculated Area: 381 sq. ft

Included: No

Heated: No Finished: No Enclosed: No Contiguous:

Yes

Permitted: No Wet space: No Addition: No Conversion: No

#### Floor 2 - Bedroom

Max Dimensions: 10'9" x

13'6"

Calculated Area: 117 sq. ft

Included: Yes

Heated: Yes Finished: Yes Enclosed: Yes Contiguous:

Yes

Permitted: Yes Wet space: No Addition: No Conversion: No