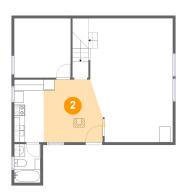

# Floor 1 - Dining Area

Max Dimensions: 10'11" x

11'7"

Calculated Area: 115 sq. ft

Included: Yes

Heated: Yes Finished: Yes Enclosed: Yes Contiguous:

Yes

Permitted: Yes Wet space: No Addition: No Conversion: No