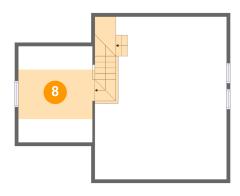

#### Floor 2 - Bedroom

Max Dimensions: 10'9" x

13'6"

Calculated Area: 117 sq. ft

Included: Yes

Heated: Yes Finished: Yes Enclosed: Yes Contiguous:

Yes

Permitted: Yes Wet space: No Addition: No Conversion: No