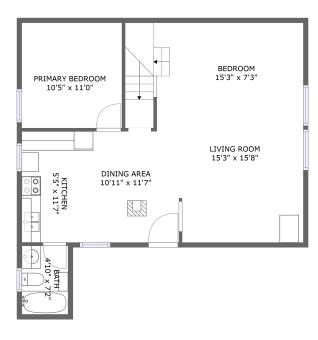

FLOOR 1

Total Area: 716 sq. ft

Floor 1: 597 sq. ft, Floor 2: 119 sq. ft

Excluded: Low Ceiling 179 sq. ft, Opentobelow 382 sq. ft, Walls: 114 sq. ft

#### **Room dimensions**

Floor 1 Total:597sqft Excluded: 110sqft

| # |                 | Max Dimensions | sqft       | Included |
|---|-----------------|----------------|------------|----------|
| 1 | Primary Bedroom | 10'5" x 11'0"  | 85 sq. ft  | Yes      |
| 2 | Dining Area     | 10'11" x 11'7" | 115 sq. ft | Yes      |
| 3 | Living Room     | 15'3" x 15'8"  | 194 sq. ft | Yes      |
| 4 | Bedroom         | 15'3" x 7'3"   | 90 sq. ft  | Yes      |
| 5 | Kitchen         | 5'5" x 11'7"   | 67 sq. ft  | Yes      |
| 6 | Bath            | 4'10" x 7'2"   | 35 sq. ft  | Yes      |

## Floor 1 - Primary Bedroom

Max Dimensions: 10'5" x 11'0"

Calculated Area: 85 sq. ft

Included: Yes

Heated: Yes Finished: Yes Enclosed: Yes Contiguous:

Yes

Permitted: Yes Wet space: No Addition: No Conversion: No

# Floor 1 - Dining Area

Max Dimensions: 10'11" x

11'7"

Calculated Area: 115 sq. ft

Included: Yes

Heated: Yes Finished: Yes Enclosed: Yes Contiguous:

Yes

Permitted: Yes Wet space: No Addition: No Conversion: No

# Floor 1 - Living Room

Max Dimensions: 15'3" x

15'8"

Calculated Area: 194 sq. ft

Included: Yes

Heated: Yes Finished: Yes Enclosed: Yes Contiguous:

Yes

Permitted: Yes Wet space: No Addition: No Conversion: No

#### 4 Floor 1 - Bedroom

Max Dimensions: 15'3" x

7'3"

Calculated Area: 90 sq. ft

Included: Yes

Heated: Yes Finished: Yes Enclosed: Yes Contiguous:

Yes

Permitted: Yes Wet space: No Addition: No Conversion: No

### 5 Floor 1 - Kitchen

Max Dimensions: 5'5" x

11'7"

Calculated Area: 67 sq. ft

Included: Yes

Heated: Yes Finished: Yes Enclosed: Yes Contiguous:

Yes

Permitted: Yes Wet space: No Addition: No Conversion: No

### 6 Floor 1 - Bath

Max Dimensions: 4'10" x

Calculated Area: 35 sq. ft

Included: Yes

Heated: Yes Finished: Yes Enclosed: Yes Contiguous:

Yes

Permitted: Yes Wet space: Yes Addition: No Conversion: No