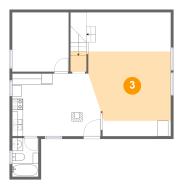

# Floor 1 - Living Room

Max Dimensions: 15'3" x

15'8"

Calculated Area: 194 sq. ft

Included: Yes

Heated: Yes Finished: Yes Enclosed: Yes Contiguous:

Yes

Permitted: Yes Wet space: No Addition: No Conversion: No