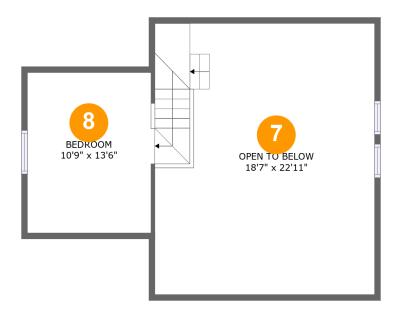

#### **Room dimensions**

Floor 2 Total:119sqft Excluded: 451sqft

| # |               | Max Dimensions | sqft       | Included |
|---|---------------|----------------|------------|----------|
| 7 | Open To Below | 18'7" x 22'11" | 381 sq. ft | No       |
| 8 | Bedroom       | 10'9" x 13'6"  | 117 sq. ft | Yes      |

## Floor 2 - Open To Below

Max Dimensions: 18'7" x

22'11"

Calculated Area: 381 sq. ft

Included: No

Heated: No Finished: No Enclosed: No Contiguous:

Yes

Permitted: No Wet space: No Addition: No Conversion: No

#### Floor 2 - Bedroom

Max Dimensions: 10'9" x

13'6"

Calculated Area: 117 sq. ft

Included: Yes

Heated: Yes Finished: Yes Enclosed: Yes Contiguous:

Yes

Permitted: Yes Wet space: No Addition: No Conversion: No