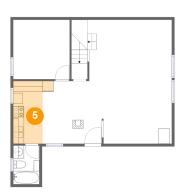

### 5 Floor 1 - Kitchen

Max Dimensions: 5'5" x

11'7"

Calculated Area: 67 sq. ft

Included: Yes

Heated: Yes Finished: Yes Enclosed: Yes Contiguous:

Yes

Permitted: Yes Wet space: No Addition: No Conversion: No