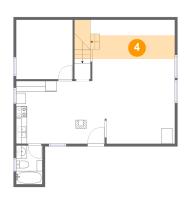

#### 4 Floor 1 - Bedroom

Max Dimensions: 15'3" x

7'3"

Calculated Area: 90 sq. ft

Included: Yes

Heated: Yes Finished: Yes Enclosed: Yes Contiguous:

Yes

Permitted: Yes Wet space: No Addition: No Conversion: No