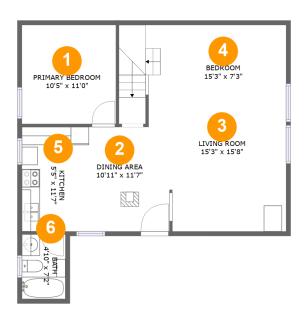

#### **Room dimensions**

Floor 1 Total:597sqft Excluded: 110sqft

| # |                 | Max Dimensions | sqft       | Included |
|---|-----------------|----------------|------------|----------|
| 1 | Primary Bedroom | 10'5" x 11'0"  | 85 sq. ft  | Yes      |
| 2 | Dining Area     | 10'11" x 11'7" | 115 sq. ft | Yes      |
| 3 | Living Room     | 15'3" x 15'8"  | 194 sq. ft | Yes      |
| 4 | Bedroom         | 15'3" x 7'3"   | 90 sq. ft  | Yes      |
| 5 | Kitchen         | 5'5" x 11'7"   | 67 sq. ft  | Yes      |
| 6 | Bath            | 4'10" x 7'2"   | 35 sq. ft  | Yes      |

## Floor 1 - Primary Bedroom

Max Dimensions: 10'5" x 11'0"

Calculated Area: 85 sq. ft

Included: Yes

Heated: Yes Finished: Yes Enclosed: Yes Contiguous:

Yes

Permitted: Yes Wet space: No Addition: No Conversion: No

# Floor 1 - Dining Area

Max Dimensions: 10'11" x

11'7"

Calculated Area: 115 sq. ft

Included: Yes

Heated: Yes Finished: Yes Enclosed: Yes Contiguous:

Yes

Permitted: Yes Wet space: No Addition: No Conversion: No

# Floor 1 - Living Room

Max Dimensions: 15'3" x

15'8"

Calculated Area: 194 sq. ft

Included: Yes

Heated: Yes Finished: Yes Enclosed: Yes Contiguous:

Yes

Permitted: Yes Wet space: No Addition: No Conversion: No

#### 4 Floor 1 - Bedroom

Max Dimensions: 15'3" x

7'3"

Calculated Area: 90 sq. ft

Included: Yes

Heated: Yes Finished: Yes Enclosed: Yes Contiguous:

Yes

Permitted: Yes Wet space: No Addition: No Conversion: No

### 5 Floor 1 - Kitchen

Max Dimensions: 5'5" x

11'7"

Calculated Area: 67 sq. ft

Included: Yes

Heated: Yes Finished: Yes Enclosed: Yes Contiguous:

Yes

Permitted: Yes Wet space: No Addition: No Conversion: No

### 6 Floor 1 - Bath

Max Dimensions: 4'10" x

Calculated Area: 35 sq. ft

Included: Yes

Heated: Yes Finished: Yes Enclosed: Yes Contiguous:

Yes

Permitted: Yes Wet space: Yes Addition: No Conversion: No