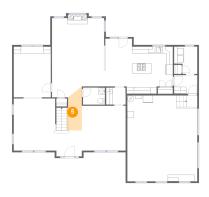

# 6 Floor 1 - Foyer

**Dimensions:** 7'8" x 7'10"

Area: 82 sq. ft

Counted as living area: Yes

Heated: Yes Finished: Yes Enclosed: Yes Contiguous: Yes Permitted: Yes Wet space: No Addition: No Conversion: No