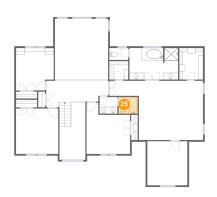

## Floor 2 - Room

Dimensions: 11'10" x 13'0"

Area: 154 sq. ft

Counted as living area: Yes