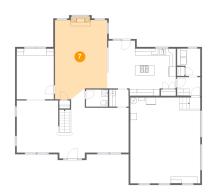

# 4 Floor 1 - Dining Area

**Dimensions:** 13'2" x 13'6"

Area: 178 sq. ft

Counted as living area: Yes

Heated: Yes Finished: Yes Enclosed: Yes Contiguous: Yes Permitted: Yes Wet space: No Addition: No Conversion: No