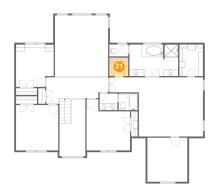

### Floor 2 - Bedroom

Dimensions: 11'2" x 12'7"

**Area:** 132 sq. ft

Counted as living area: Yes