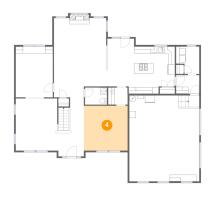

# 4 Floor 1 - Dining Area

**Dimensions:** 13'2" x 13'6"

Area: 178 sq. ft

Counted as living area: Yes

Heated: Yes Finished: Yes Enclosed: Yes Contiguous: Yes Permitted: Yes Wet space: No Addition: No Conversion: No