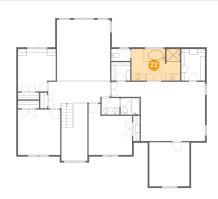

# <sup>15</sup> Floor 2 - WC

Dimensions: 5'7" x 3'6"

Area: 20 sq. ft

Counted as living area: Yes

Heated: Yes Finished: Yes Enclosed: Yes Contiguous: Yes Permitted: Yes Wet space: Yes Addition: No Conversion: No

## 6 Floor 2 - Bath

**Dimensions**: 5'3" x 4'11"

Area: 26 sq. ft

Counted as living area: Yes

Heated: Yes Finished: Yes Enclosed: Yes Contiguous: Yes Permitted: Yes Wet space: Yes Addition: No Conversion: No