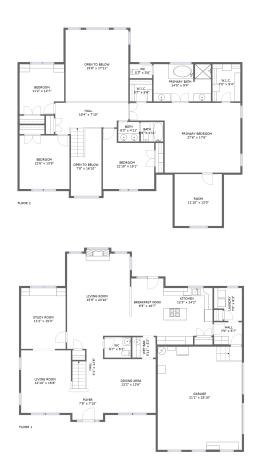

## **Property summary**

3,272 Gross living area sqft 4,260

### **Room dimensions**

Floor 1 Total sqft: 2204 Living area: 1625

| #  |                | Dimensions     | sqft       | Counted as living area |
|----|----------------|----------------|------------|------------------------|
| 1  | wc             | 6'7" x 5'2"    | 34 sq. ft  | Yes                    |
| 2  | Hall           | 7'0" x 5'7"    | 39 sq. ft  | Yes                    |
| 3  | Wet Bar        | 5'11" x 5'2"   | 30 sq. ft  | Yes                    |
| 4  | Dining Area    | 13'2" x 13'6"  | 178 sq. ft | Yes                    |
| 5  | Hall           | 4'1" x 11'6"   | 50 sq. ft  | Yes                    |
| 6  | Foyer          | 7'8" x 7'10"   | 82 sq. ft  | Yes                    |
| 7  | Living Room    | 15'9" x 23'10" | 352 sq. ft | Yes                    |
| 8  | Garage         | 21'1" x 25'10" | 544 sq. ft | No                     |
| 9  | Laundry        | 7'0" x 8'3"    | 50 sq. ft  | Yes                    |
| 10 | Living Room    | 12'10" x 15'8" | 199 sq. ft | Yes                    |
| 11 | Breakfast Nook | 8'5" x 16'7"   | 124 sq. ft | Yes                    |

| 7 | #  |            | Dimensions    | sqft       | Counted as living area |
|---|----|------------|---------------|------------|------------------------|
|   | 12 | Study Room | 11'2" x 15'3" | 170 sq. ft | Yes                    |
|   | 13 | Kitchen    | 12'3" x 14'2" | 163 sq. ft | Yes                    |

### **Room dimensions**

Floor 2 Total sqft: 2056 Living area: 1647

| #  |                 | Dimensions     | sqft       | Counted as living area |
|----|-----------------|----------------|------------|------------------------|
| 14 | Bedroom         | 12'10" x 15'1" | 161 sq. ft | Yes                    |
| 15 | wc              | 5'7" x 3'6"    | 20 sq. ft  | Yes                    |
| 16 | Bath            | 5'3" x 4'11"   | 26 sq. ft  | Yes                    |
| 17 | Primary Bedroom | 27'6" x 17'6"  | 370 sq. ft | Yes                    |
| 18 | Open To Below   | 15'8" x 17'11" | 282 sq. ft | No                     |
| 19 | Hall            | 18'4" x 7'10"  | 147 sq. ft | Yes                    |
| 20 | Open To Below   | 7'8" x 16'10"  | 104 sq. ft | No                     |
| 21 | W.I.C.          | 5'7" x 5'6"    | 31 sq. ft  | Yes                    |
| 22 | Primary Bath    | 14'5" x 9'4"   | 133 sq. ft | Yes                    |
| 23 | Room            | 11'10" x 13'0" | 154 sq. ft | Yes                    |
| 24 | Bedroom         | 12'6" x 13'5"  | 168 sq. ft | Yes                    |

| #  |         | Dimensions    | sqft       | Counted as living area |
|----|---------|---------------|------------|------------------------|
| 25 | Bath    | 5'8" x 4'11"  | 28 sq. ft  | Yes                    |
| 26 | W.I.C.  | 7'0" x 9'4"   | 65 sq. ft  | Yes                    |
| 27 | Bedroom | 11'2" x 12'7" | 132 sq. ft | Yes                    |