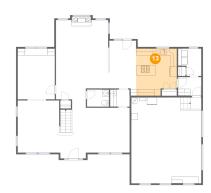

## <sup>10</sup> Floor 1 - Kitchen

Dimensions: 12'3" x 14'2"

Area: 163 sq. ft

Counted as living area: Yes

Heated: Yes Finished: Yes Enclosed: Yes Contiguous: Yes Permitted: Yes Wet space: No Addition: No Conversion: No