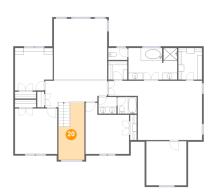

# 18 Floor 2 - Open To Below

Dimensions: 15'8" x 17'11"

Area: 282 sq. ft

Counted as living area: No

Heated: No Finished: No Enclosed: No Contiguous: Yes Permitted: No Wet space: No Addition: No Conversion: No