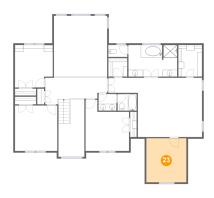

### Floor 2 - Bedroom

Dimensions: 11'2" x 12'7"

**Area:** 132 sq. ft

Counted as living area: Yes