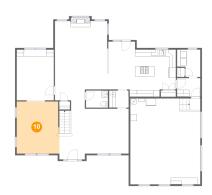

# Floor 1 - Living Room

Dimensions: 12'10" x 15'8"

Area: 199 sq. ft

Counted as living area: Yes

Heated: Yes Finished: Yes Enclosed: Yes Contiguous: Yes Permitted: Yes Wet space: No Addition: No Conversion: No