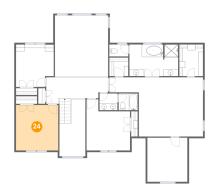

### 4 Floor 2 - Bedroom

Dimensions: 12'10" x 15'1"

Area: 161 sq. ft

Counted as living area: Yes