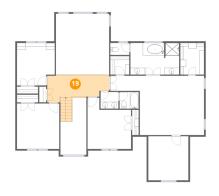

### Floor 1 - Breakfast Nook

**Dimensions:** 8'5" x 16'7"

Area: 124 sq. ft

Counted as living area: Yes