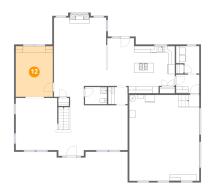

# Floor 1 - Study Room

Dimensions: 11'2" x 15'3"

Area: 170 sq. ft

Counted as living area: Yes

Heated: Yes Finished: Yes Enclosed: Yes Contiguous: Yes Permitted: Yes Wet space: No Addition: No Conversion: No