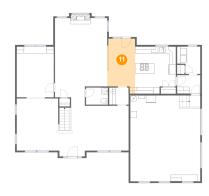

### Floor 1 - Breakfast Nook

**Dimensions:** 8'5" x 16'7"

Area: 124 sq. ft

Counted as living area: Yes