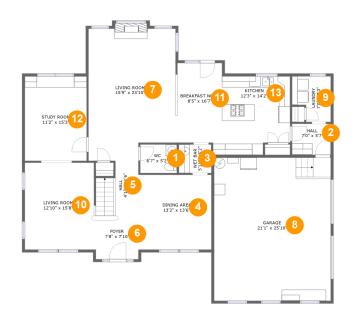

### **Room dimensions**

Floor 1 Total sqft: 2204 Living area: 1625

| #  |                | Dimensions     | sqft       | Counted as living area |
|----|----------------|----------------|------------|------------------------|
| 1  | wc             | 6'7" x 5'2"    | 34 sq. ft  | Yes                    |
| 2  | Hall           | 7'0" x 5'7"    | 39 sq. ft  | Yes                    |
| 3  | Wet Bar        | 5'11" x 5'2"   | 30 sq. ft  | Yes                    |
| 4  | Dining Area    | 13'2" x 13'6"  | 178 sq. ft | Yes                    |
| 5  | Hall           | 4'1" x 11'6"   | 50 sq. ft  | Yes                    |
| 6  | Foyer          | 7'8" x 7'10"   | 82 sq. ft  | Yes                    |
| 7  | Living Room    | 15'9" x 23'10" | 352 sq. ft | Yes                    |
| 8  | Garage         | 21'1" x 25'10" | 544 sq. ft | No                     |
| 9  | Laundry        | 7'0" x 8'3"    | 50 sq. ft  | Yes                    |
| 10 | Living Room    | 12'10" x 15'8" | 199 sq. ft | Yes                    |
| 11 | Breakfast Nook | 8'5" x 16'7"   | 124 sq. ft | Yes                    |

| 7 | #  |            | Dimensions    | sqft       | Counted as living area |
|---|----|------------|---------------|------------|------------------------|
|   | 12 | Study Room | 11'2" x 15'3" | 170 sq. ft | Yes                    |
|   | 13 | Kitchen    | 12'3" x 14'2" | 163 sq. ft | Yes                    |

## Floor 1 - WC

Dimensions: 6'7" x 5'2" Area: 34 sq. ft

Counted as living area: Yes

Heated: Yes Finished: Yes Enclosed: Yes Contiguous: Yes Permitted: Yes Wet space: Yes Addition: No Conversion: No

## 2 Floor 1 - Hall

Dimensions: 7'0" x 5'7"

Area: 39 sq. ft

Counted as living area: Yes

## Floor 1 - Wet Bar

**Dimensions:** 5'11" x 5'2"

Area: 30 sq. ft

Counted as living area: Yes

Heated: Yes Finished: Yes Enclosed: Yes Contiguous: Yes Permitted: Yes Wet space: No Addition: No Conversion: No

# 4 Floor 1 - Dining Area

**Dimensions:** 13'2" x 13'6"

Area: 178 sq. ft

Counted as living area: Yes

Heated: Yes Finished: Yes Enclosed: Yes Contiguous: Yes Permitted: Yes Wet space: No Addition: No Conversion: No

### 5 Floor 1 - Hall

Dimensions: 4'1" x 11'6"

Area: 50 sq. ft

Counted as living area: Yes

# 6 Floor 1 - Foyer

**Dimensions:** 7'8" x 7'10"

Area: 82 sq. ft

Counted as living area: Yes

Heated: Yes Finished: Yes Enclosed: Yes Contiguous: Yes Permitted: Yes Wet space: No Addition: No Conversion: No

# Floor 1 - Living Room

**Dimensions**: 15'9" x 23'10"

Area: 352 sq. ft

Counted as living area: Yes

Heated: Yes Finished: Yes Enclosed: Yes Contiguous: Yes Permitted: Yes Wet space: No Addition: No Conversion: No

# Floor 1 - Laundry

Dimensions: 7'0" x 8'3"

Area: 50 sq. ft

Counted as living area: Yes

Heated: Yes Finished: Yes Enclosed: Yes Contiguous: Yes Permitted: Yes Wet space: No Addition: No Conversion: No

# Floor 1 - Living Room

Dimensions: 12'10" x 15'8"

Area: 199 sq. ft

Counted as living area: Yes

Heated: Yes Finished: Yes Enclosed: Yes Contiguous: Yes Permitted: Yes Wet space: No Addition: No Conversion: No

### Floor 1 - Breakfast Nook

**Dimensions:** 8'5" x 16'7"

Area: 124 sq. ft

Counted as living area: Yes

# Floor 1 - Study Room

Dimensions: 11'2" x 15'3"

Area: 170 sq. ft

Counted as living area: Yes

Heated: Yes Finished: Yes Enclosed: Yes Contiguous: Yes Permitted: Yes Wet space: No Addition: No Conversion: No

## <sup>10</sup> Floor 1 - Kitchen

Dimensions: 12'3" x 14'2"

Area: 163 sq. ft

Counted as living area: Yes

Heated: Yes Finished: Yes Enclosed: Yes Contiguous: Yes Permitted: Yes Wet space: No Addition: No Conversion: No