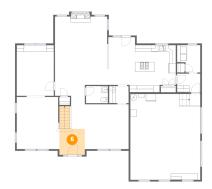

## 2 Floor 1 - Hall

Dimensions: 7'0" x 5'7"

Area: 39 sq. ft

Counted as living area: Yes