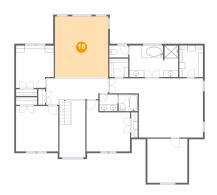

## <sup>10</sup> Floor 1 - Kitchen

Dimensions: 12'3" x 14'2"

Area: 163 sq. ft

Counted as living area: Yes

Heated: Yes Finished: Yes Enclosed: Yes Contiguous: Yes Permitted: Yes Wet space: No Addition: No Conversion: No