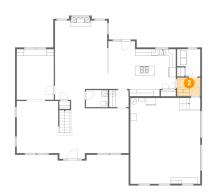

## 2 Floor 1 - Hall

Dimensions: 7'0" x 5'7"

Area: 39 sq. ft

Counted as living area: Yes