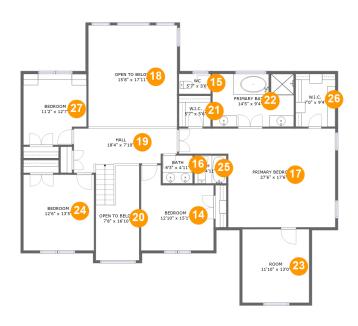

### **Room dimensions**

Floor 2 Total sqft: 2056 Living area: 1647

| #  |                 | Dimensions     | sqft       | Counted as living area |
|----|-----------------|----------------|------------|------------------------|
| 14 | Bedroom         | 12'10" x 15'1" | 161 sq. ft | Yes                    |
| 15 | wc              | 5'7" x 3'6"    | 20 sq. ft  | Yes                    |
| 16 | Bath            | 5'3" x 4'11"   | 26 sq. ft  | Yes                    |
| 17 | Primary Bedroom | 27'6" x 17'6"  | 370 sq. ft | Yes                    |
| 18 | Open To Below   | 15'8" x 17'11" | 282 sq. ft | No                     |
| 19 | Hall            | 18'4" x 7'10"  | 147 sq. ft | Yes                    |
| 20 | Open To Below   | 7'8" x 16'10"  | 104 sq. ft | No                     |
| 21 | W.I.C.          | 5'7" x 5'6"    | 31 sq. ft  | Yes                    |
| 22 | Primary Bath    | 14'5" x 9'4"   | 133 sq. ft | Yes                    |
| 23 | Room            | 11'10" x 13'0" | 154 sq. ft | Yes                    |
| 24 | Bedroom         | 12'6" x 13'5"  | 168 sq. ft | Yes                    |

| #  |         | Dimensions    | sqft       | Counted as living area |
|----|---------|---------------|------------|------------------------|
| 25 | Bath    | 5'8" x 4'11"  | 28 sq. ft  | Yes                    |
| 26 | W.I.C.  | 7'0" x 9'4"   | 65 sq. ft  | Yes                    |
| 27 | Bedroom | 11'2" x 12'7" | 132 sq. ft | Yes                    |

### 4 Floor 2 - Bedroom

Dimensions: 12'10" x 15'1"

Area: 161 sq. ft

Counted as living area: Yes

# <sup>15</sup> Floor 2 - WC

Dimensions: 5'7" x 3'6"

Area: 20 sq. ft

Counted as living area: Yes

Heated: Yes Finished: Yes Enclosed: Yes Contiguous: Yes Permitted: Yes Wet space: Yes Addition: No Conversion: No

## 6 Floor 2 - Bath

**Dimensions**: 5'3" x 4'11"

Area: 26 sq. ft

Counted as living area: Yes

Heated: Yes Finished: Yes Enclosed: Yes Contiguous: Yes Permitted: Yes Wet space: Yes Addition: No Conversion: No

# Floor 2 - Primary Bedroom

Dimensions: 27'6" x 17'6"

Area: 370 sq. ft

Counted as living area: Yes

# 18 Floor 2 - Open To Below

Dimensions: 15'8" x 17'11"

Area: 282 sq. ft

Counted as living area: No

Heated: No Finished: No Enclosed: No Contiguous: Yes Permitted: No Wet space: No Addition: No Conversion: No

### Floor 2 - Hall

Dimensions: 18'4" x 7'10"

Area: 147 sq. ft

Counted as living area: Yes

Heated: Yes Finished: Yes Enclosed: Yes Contiguous: Yes Permitted: Yes Wet space: No Addition: No Conversion: No

# Floor 2 - Open To Below

**Dimensions:** 7'8" x 16'10"

Area: 104 sq. ft

Counted as living area: No

## **Graph Street Graph Street Graph**

Dimensions: 5'7" x 5'6"

Area: 31 sq. ft

Counted as living area: Yes

Heated: Yes Finished: Yes Enclosed: Yes Contiguous: Yes Permitted: Yes Wet space: No Addition: No Conversion: No

# Floor 2 - Primary Bath

Dimensions: 14'5" x 9'4"

Area: 133 sq. ft

Counted as living area: Yes

Heated: Yes Finished: Yes Enclosed: Yes Contiguous: Yes Permitted: Yes Wet space: Yes Addition: No Conversion: No

## Floor 2 - Room

Dimensions: 11'10" x 13'0"

Area: 154 sq. ft

Counted as living area: Yes

# 4 Floor 2 - Bedroom

Dimensions: 12'6" x 13'5"

**Area:** 168 sq. ft

Counted as living area: Yes

Heated: Yes Finished: Yes Enclosed: Yes Contiguous: Yes Permitted: Yes Wet space: No Addition: No Conversion: No

## 4 Floor 2 - Bath

**Dimensions:** 5'8" x 4'11"

Area: 28 sq. ft

Counted as living area: Yes

Heated: Yes Finished: Yes Enclosed: Yes Contiguous: Yes Permitted: Yes Wet space: Yes Addition: No Conversion: No

## **Floor 2 - W.I.C.**

Dimensions: 7'0" x 9'4"

Area: 65 sq. ft

Counted as living area: Yes

### Floor 2 - Bedroom

Dimensions: 11'2" x 12'7"

**Area:** 132 sq. ft

Counted as living area: Yes