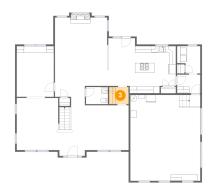

### 5 Floor 1 - Hall

Dimensions: 4'1" x 11'6"

Area: 50 sq. ft

Counted as living area: Yes