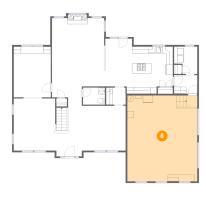

## <sup>10</sup> Floor 1 - Kitchen

Dimensions: 12'3" x 14'2"

Area: 163 sq. ft

Counted as living area: Yes

Heated: Yes Finished: Yes Enclosed: Yes Contiguous: Yes Permitted: Yes Wet space: No Addition: No Conversion: No