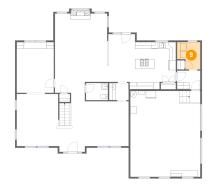

### 4 Floor 2 - Bedroom

Dimensions: 12'10" x 15'1"

Area: 161 sq. ft

Counted as living area: Yes