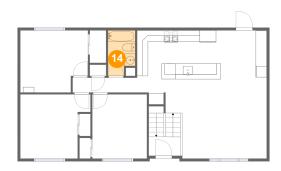

# **Floor 2 -** Bath

Dimensions: 5'0" x 8'3" Area: 37 sq. ft Counted as living area: Yes Heated: Yes Finished: Yes Enclosed: Yes Contiguous: Yes Permitted: Yes Wet space: Yes Addition: No Conversion: No