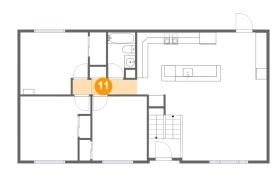

Dimensions: 5'9" x 3'6" Area: 62 sq. ft Counted as living area: Yes Heated: Yes Finished: Yes Enclosed: Yes Contiguous: Yes Permitted: Yes Wet space: No Addition: No Conversion: No

1 Floor 2 - Hall

Dimensions: 11'9" x 2'8" Area: 31 sq. ft Counted as living area: Yes Heated: Yes Finished: Yes Enclosed: Yes Contiguous: Yes Permitted: Yes Wet space: No Addition: No Conversion: No