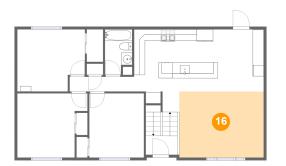

# 🤨 Floor 2 - Living Room

Dimensions: 15'4" x 12'0" Area: 184 sq. ft Counted as living area: Yes Heated: Yes Finished: Yes Enclosed: Yes Contiguous: Yes Permitted: Yes Wet space: No Addition: No Conversion: No