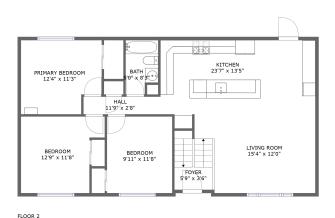

# **Room dimensions**

Floor 2

Total sqft: 1110 Living area: 1110

| #  |                 | Dimensions    | sqft       | Counted as living area |
|----|-----------------|---------------|------------|------------------------|
| 9  | Bedroom         | 9'11" x 11'8" | 116 sq. ft | Yes                    |
| 10 | Foyer           | 5'9" x 3'6"   | 62 sq. ft  | Yes                    |
| 11 | Hall            | 11'9" x 2'8"  | 31 sq. ft  | Yes                    |
| 12 | Bedroom         | 12'9" x 11'8" | 129 sq. ft | Yes                    |
| 13 | Kitchen         | 23'7" x 13'5" | 272 sq. ft | Yes                    |
| 14 | Bath            | 5'0" x 8'3"   | 37 sq. ft  | Yes                    |
| 15 | Primary Bedroom | 12'4" x 11'3" | 129 sq. ft | Yes                    |
| 16 | Living Room     | 15'4" x 12'0" | 184 sq. ft | Yes                    |