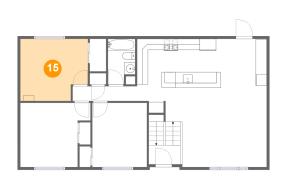

# Floor 2 - Primary Bedroom

Dimensions: 12'4" x 11'3" Area: 129 sq. ft Counted as living area: Yes Heated: Yes Finished: Yes Enclosed: Yes Contiguous: Yes Permitted: Yes Wet space: No Addition: No Conversion: No