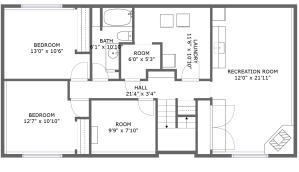

FLOOR 1

# **Room dimensions**

Floor 1

Total sqft: 1047 Living area: 790

| # |                 | Dimensions     | sqft       | Counted as living area |
|---|-----------------|----------------|------------|------------------------|
| 1 | Room            | 9'9" x 7'10"   | 80 sq. ft  | Yes                    |
| 2 | Laundry         | 11'6" x 10'10" | 98 sq. ft  | No                     |
| 3 | Bedroom         | 12'7" x 10'10" | 122 sq. ft | Yes                    |
| 4 | Recreation Room | 12'0" x 21'11" | 276 sq. ft | Yes                    |
| 5 | Hall            | 21'4" x 3'4"   | 99 sq. ft  | Yes                    |
| 6 | Room            | 6'0" x 5'3"    | 28 sq. ft  | Yes                    |
| 7 | Bedroom         | 13'0" x 10'6"  | 125 sq. ft | No                     |
| 8 | Bath            | 6'1" x 10'10"  | 54 sq. ft  | Yes                    |