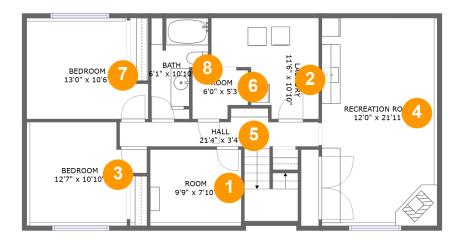

# **Room dimensions**

Floor 1

Total sqft: 1047 Living area: 790

| # |                 | Dimensions     | sqft       | Counted as living area |
|---|-----------------|----------------|------------|------------------------|
| 1 | Room            | 9'9" x 7'10"   | 80 sq. ft  | Yes                    |
| 2 | Laundry         | 11'6" x 10'10" | 98 sq. ft  | No                     |
| 3 | Bedroom         | 12'7" x 10'10" | 122 sq. ft | Yes                    |
| 4 | Recreation Room | 12'0" x 21'11" | 276 sq. ft | Yes                    |
| 5 | Hall            | 21'4" x 3'4"   | 99 sq. ft  | Yes                    |
| 6 | Room            | 6'0" x 5'3"    | 28 sq. ft  | Yes                    |
| 7 | Bedroom         | 13'0" x 10'6"  | 125 sq. ft | No                     |
| 8 | Bath            | 6'1" x 10'10"  | 54 sq. ft  | Yes                    |