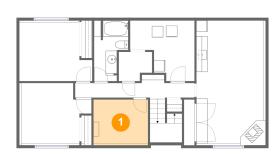

#### Floor 1 - Bedroom

Dimensions: 13'0" x 10'6" Area: 125 sq. ft Counted as living area: No Heated: Yes Finished: No Enclosed: Yes Contiguous: Yes Permitted: Yes Wet space: No Addition: No Conversion: No