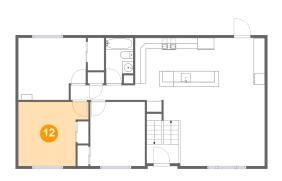

# Ploor 2 - Bedroom

Dimensions: 12'9" x 11'8" Area: 129 sq. ft Counted as living area: Yes Heated: Yes Finished: Yes Enclosed: Yes Contiguous: Yes Permitted: Yes Wet space: No Addition: No Conversion: No