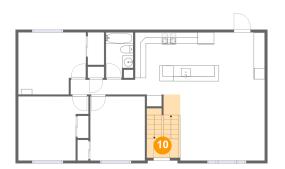

Dimensions: 5'9" x 3'6" Area: 62 sq. ft Counted as living area: Yes Heated: Yes Finished: Yes Enclosed: Yes Contiguous: Yes Permitted: Yes Wet space: No Addition: No Conversion: No

1 Floor 2 - Hall

Dimensions: 11'9" x 2'8" Area: 31 sq. ft Counted as living area: Yes Heated: Yes Finished: Yes Enclosed: Yes Contiguous: Yes Permitted: Yes Wet space: No Addition: No Conversion: No