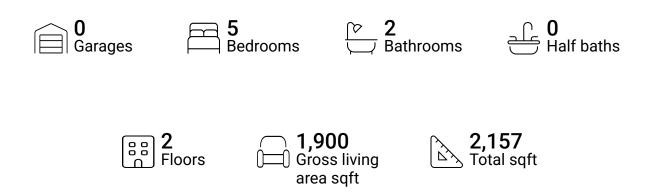

FLOOR 1

#### **Property summary**







# **Room dimensions**

Floor 1

Total sqft: 1047 Living area: 790

| # |                 | Dimensions     | sqft       | Counted as living area |
|---|-----------------|----------------|------------|------------------------|
| 1 | Room            | 9'9" x 7'10"   | 80 sq. ft  | Yes                    |
| 2 | Laundry         | 11'6" x 10'10" | 98 sq. ft  | No                     |
| 3 | Bedroom         | 12'7" x 10'10" | 122 sq. ft | Yes                    |
| 4 | Recreation Room | 12'0" x 21'11" | 276 sq. ft | Yes                    |
| 5 | Hall            | 21'4" x 3'4"   | 99 sq. ft  | Yes                    |
| 6 | Room            | 6'0" x 5'3"    | 28 sq. ft  | Yes                    |
| 7 | Bedroom         | 13'0" x 10'6"  | 125 sq. ft | No                     |
| 8 | Bath