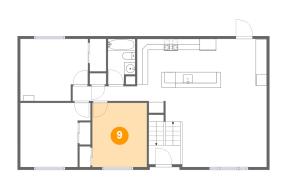

Dimensions: 9'11" x 11'8" Area: 116 sq. ft Counted as living area: Yes Heated: Yes Finished: Yes Enclosed: Yes Contiguous: Yes Permitted: Yes Wet space: No Addition: No Conversion: No

😳 Floor 2 - Foyer