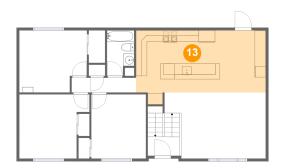

# Floor 2 - Kitchen

Dimensions: 23'7" x 13'5" Area: 272 sq. ft Counted as living area: Yes Heated: Yes Finished: Yes Enclosed: Yes Contiguous: Yes Permitted: Yes Wet space: No Addition: No Conversion: No