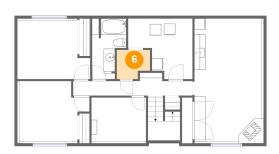

# 5 Floor 1 - Hall

Dimensions: 21'4" x 3'4" Area: 99 sq. ft Counted as living area: Yes Heated: Yes Finished: Yes Enclosed: Yes Contiguous: Yes Permitted: Yes Wet space: No Addition: No Conversion: No

Dimensions: 6'0" x 5'3" Area: 28 sq. ft Counted as living area: Yes Heated: Yes Finished: Yes Enclosed: Yes Contiguous: Yes Permitted: Yes Wet space: No Addition: No Conversion: No