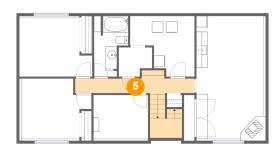

# 5 Floor 1 - Hall

Dimensions: 21'4" x 3'4" Area: 99 sq. ft Counted as living area: Yes Heated: Yes Finished: Yes Enclosed: Yes Contiguous: Yes Permitted: Yes Wet space: No Addition: No Conversion: No

Dimensions: 6'0" x 5'3" Area: 28 sq. ft Counted as living area: Yes Heated: Yes Finished: Yes Enclosed: Yes Contiguous: Yes Permitted: Yes Wet space: No Addition: No Conversion: No