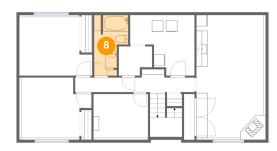

# **Floor 1 -** Bath

Dimensions: 6'1" x 10'10" Area: 54 sq. ft Counted as living area: Yes Heated: Yes Finished: Yes Enclosed: Yes Contiguous: Yes Permitted: Yes Wet space: Yes Addition: No Conversion: No