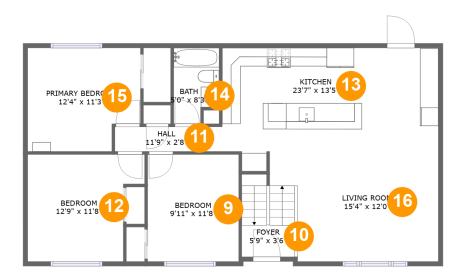

# 3 Floor 1 - Bedroom

Dimensions: 12'7" x 10'10" Area: 122 sq. ft Counted as living area: Yes Heated: Yes Finished: Yes Enclosed: Yes Contiguous: Yes Permitted: Yes Wet space: No Addition: No Conversion: No