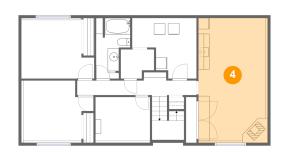

#### Floor 1 - Recreation Room

Dimensions: 12'0" x 21'11" Area: 276 sq. ft Counted as living area: Yes Heated: Yes Finished: Yes Enclosed: Yes Contiguous: Yes Permitted: Yes Wet space: No Addition: No Conversion: No