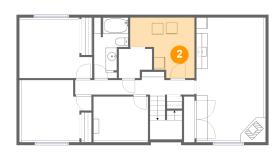

#### Floor 1 - Bedroom

Dimensions: 13'0" x 10'6" Area: 125 sq. ft Counted as living area: No Heated: Yes Finished: No Enclosed: Yes Contiguous: Yes Permitted: Yes Wet space: No Addition: No Conversion: No