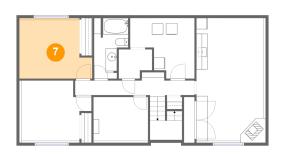

#### Floor 1 - Bedroom

Dimensions: 13'0" x 10'6" Area: 125 sq. ft Counted as living area: No Heated: Yes Finished: No Enclosed: Yes Contiguous: Yes Permitted: Yes Wet space: No Addition: No Conversion: No