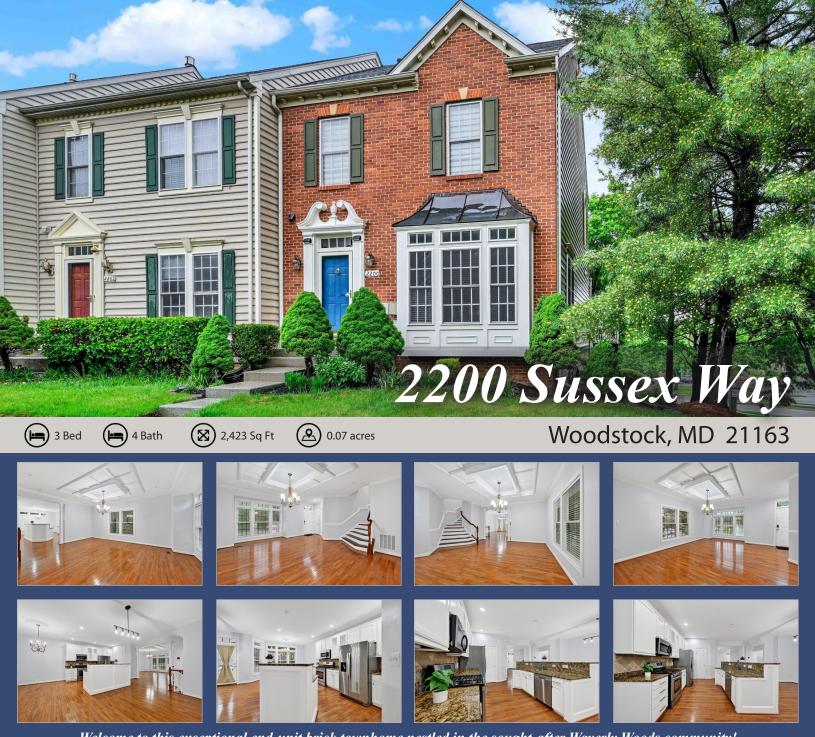

*Welcome to this exceptional end-unit brick townhome nestled in the sought-after Waverly Woods community!* Step inside and be greeted by the elegance of hardwood flooring flowing seamlessly throughout all three levels. Offering three generously sized bedrooms and three full bathrooms, plus a convenient powder room on the main level, there's ample space for comfortable living. The finished walk-out basement expands your living space with a versatile room perfect for a fourth bedroom or home office, along with a spacious laundry room and easy access to the backyard. Enjoy seamless indoor-outdoor living with a large, freshly painted deck accessible from the main level. Recent upgrades include a roof that's just one year old, offering worry-free living. Experience the best of Waverly Woods!