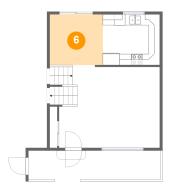

## 6 Floor 2 - Dining Area

Dimensions: 9'6" x 9'1" Area: 87 sq. ft

Counted as living area: Yes

Heated: Yes Finished: Yes Enclosed: Yes Contiguous: Yes Permitted: Yes Wet space: No Addition: No Conversion: No