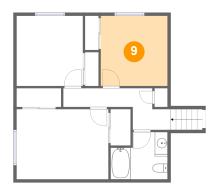

## 9 Floor 3 - Bedroom

Dimensions: 10'5" x 11'0"

**Area:** 115 sq. ft

Counted as living area: Yes

Heated: Yes Finished: Yes Enclosed: Yes Contiguous: Yes Permitted: Yes Wet space: No Addition: No Conversion: No