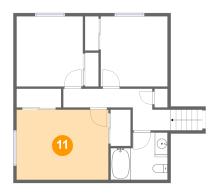

## Floor 3 - Primary Bedroom

Dimensions: 14'5" x 11'0"

Area: 158 sq. ft

Counted as living area: Yes