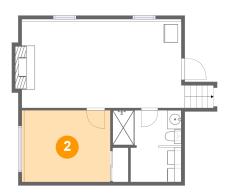

### Floor 1 - Bedroom

Dimensions: 12'3" x 10'3"

Area: 129 sq. ft

Counted as living area: Yes