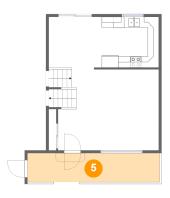

#### 5 Floor 2 - Porch

Dimensions: 23'9" x 5'3"

Area: 124 sq. ft

Counted as living area: No