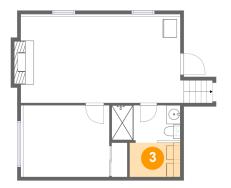

## Floor 1 - Laundry

**Dimensions:** 7'3" x 4'11"

Area: 35 sq. ft

Counted as living area: Yes

Heated: Yes Finished: Yes Enclosed: Yes Contiguous: Yes Permitted: Yes Wet space: No

Addition: No Conversion: No