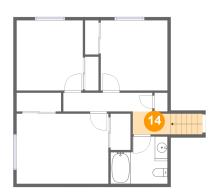

## 4 Floor 3 - Hall

Dimensions: 6'0" x 3'7"

Area: 37 sq. ft

Counted as living area: Yes