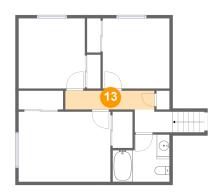

### Floor 3 - Hall

Dimensions: 14'0" x 2'11"

Area: 41 sq. ft

Counted as living area: Yes

Heated: Yes Finished: Yes Enclosed: Yes Contiguous: Yes Permitted: Yes Wet space: No Addition: No Conversion: No