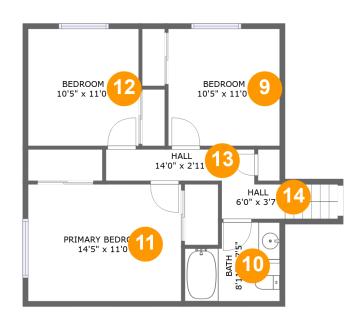

#### **Room dimensions**

Floor 3 Total sqft: 680 Living area: 680

| #  |                 | Dimensions    | sqft       | Counted as living area |
|----|-----------------|---------------|------------|------------------------|
| 9  | Bedroom         | 10'5" x 11'0" | 115 sq. ft | Yes                    |
| 10 | Bath            | 8'11" x 7'5"  | 58 sq. ft  | Yes                    |
| 11 | Primary Bedroom | 14'5" x 11'0" | 158 sq. ft | Yes                    |
| 12 | Bedroom         | 10'5" x 11'0" | 114 sq. ft | Yes                    |
| 13 | Hall            | 14'0" x 2'11" | 41 sq. ft  | Yes                    |
| 14 | Hall            | 6'0" x 3'7"   | 37 sq. ft  | Yes                    |

## 9 Floor 3 - Bedroom

Dimensions: 10'5" x 11'0"

**Area:** 115 sq. ft

Counted as living area: Yes

Heated: Yes Finished: Yes Enclosed: Yes Contiguous: Yes Permitted: Yes Wet space: No Addition: No Conversion: No

### Floor 3 - Bath

**Dimensions:** 8'11" x 7'5"

Area: 58 sq. ft

Counted as living area: Yes

Heated: Yes Finished: Yes Enclosed: Yes Contiguous: Yes Permitted: Yes Wet space: Yes Addition: No Conversion: No

## Floor 3 - Primary Bedroom

Dimensions: 14'5" x 11'0"

Area: 158 sq. ft

Counted as living area: Yes

## Ploor 3 - Bedroom

Dimensions: 10'5" x 11'0"

**Area:** 114 sq. ft

Counted as living area: Yes

Heated: Yes Finished: Yes Enclosed: Yes Contiguous: Yes Permitted: Yes Wet space: No Addition: No Conversion: No

### Floor 3 - Hall

Dimensions: 14'0" x 2'11"

Area: 41 sq. ft

Counted as living area: Yes

Heated: Yes Finished: Yes Enclosed: Yes Contiguous: Yes Permitted: Yes Wet space: No Addition: No Conversion: No

## 4 Floor 3 - Hall

Dimensions: 6'0" x 3'7"

Area: 37 sq. ft

Counted as living area: Yes