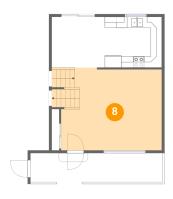

## Floor 2 - Living Room

Dimensions: 18'1" x 14'10"

**Area:** 277 sq. ft

Counted as living area: Yes