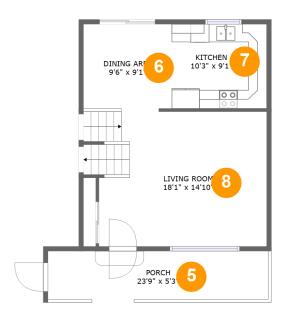

#### **Room dimensions**

Floor 2 Total sqft: 645 Living area: 521

| # |             | Dimensions     | sqft       | Counted as living area |
|---|-------------|----------------|------------|------------------------|
| 5 | Porch       | 23'9" x 5'3"   | 124 sq. ft | No                     |
| 6 | Dining Area | 9'6" x 9'1"    | 87 sq. ft  | Yes                    |
| 7 | Kitchen     | 10'3" x 9'1"   | 93 sq. ft  | Yes                    |
| 8 | Living Room | 18'1" x 14'10" | 277 sq. ft | Yes                    |

#### 5 Floor 2 - Porch

Dimensions: 23'9" x 5'3"

Area: 124 sq. ft

Counted as living area: No

## 6 Floor 2 - Dining Area

Dimensions: 9'6" x 9'1" Area: 87 sq. ft

Counted as living area: Yes

Heated: Yes Finished: Yes Enclosed: Yes Contiguous: Yes Permitted: Yes Wet space: No Addition: No Conversion: No

### Floor 2 - Kitchen

Dimensions: 10'3" x 9'1"

Area: 93 sq. ft

Counted as living area: Yes

Heated: Yes Finished: Yes Enclosed: Yes Contiguous: Yes Permitted: Yes Wet space: No Addition: No Conversion: No

## Floor 2 - Living Room

Dimensions: 18'1" x 14'10"

**Area:** 277 sq. ft

Counted as living area: Yes