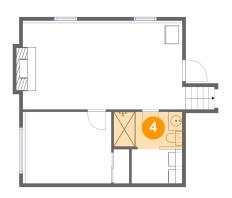

### 4 Floor 1 - Bath

Dimensions: 9'9" x 5'4"

Area: 51 sq. ft

Counted as living area: Yes

Heated: Yes Finished: Yes Enclosed: Yes Contiguous: Yes Permitted: Yes Wet space: Yes Addition: No Conversion: No