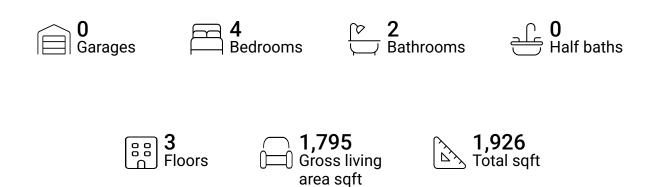

## **Property summary**





#### **Room dimensions**

Floor 1 Total sqft: 601 Living area: 594

| # |                 | Dimensions    | sqft       | Counted as living area |
|---|-----------------|---------------|------------|------------------------|
| 1 | Recreation Room | 22'9" x 12'3" | 308 sq. ft | Yes                    |
| 2 | Bedroom         | 12'3" x 10'3" | 129 sq. ft | Yes                    |
| 3 | Laundry         | 7'3" x 4'11"  | 35 sq. ft  | Yes                    |
| 4 | Bath            | 9'9" x 5'4"   | 51 sq. ft  | Yes                    |



#### **Room dimensions**

Floor 2 Total sqft: 645 Living area: 521

| # |             | Dimensions     | sqft       | Counted as living area |
|---|-------------|----------------|------------|------------------------|
| 5 | Porch       | 23'9" x 5'3"   | 12