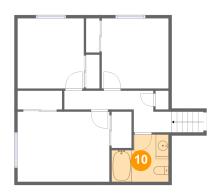

### Floor 3 - Bath

**Dimensions:** 8'11" x 7'5"

Area: 58 sq. ft

Counted as living area: Yes

Heated: Yes Finished: Yes Enclosed: Yes Contiguous: Yes Permitted: Yes Wet space: Yes Addition: No Conversion: No