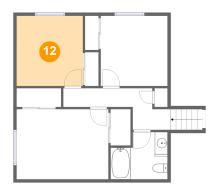

## Ploor 3 - Bedroom

Dimensions: 10'5" x 11'0"

**Area:** 114 sq. ft

Counted as living area: Yes

Heated: Yes Finished: Yes Enclosed: Yes Contiguous: Yes Permitted: Yes Wet space: No Addition: No Conversion: No