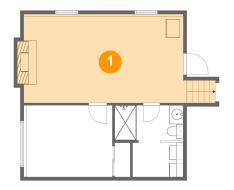

## Floor 1 - Recreation Room

Dimensions: 22'9" x 12'3" Area: 308 sq. ft

Counted as living area: Yes

Heated: Yes Finished: Yes Enclosed: Yes Contiguous: Yes Permitted: Yes Wet space: No Addition: No Conversion: No