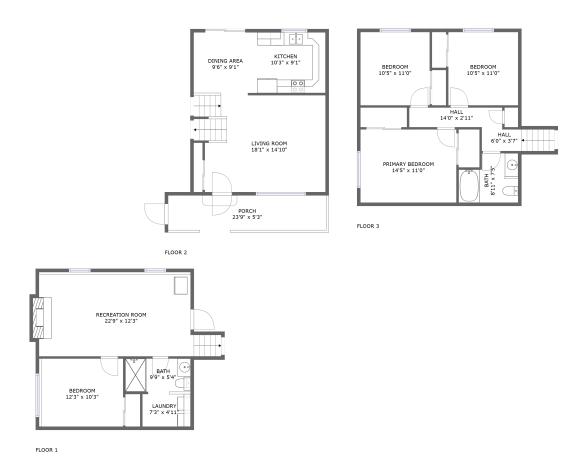

## **Property summary**

#### **Room dimensions**

Floor 1 Total sqft: 601 Living area: 594

| # |                 | Dimensions    | sqft       | Counted as living area |
|---|-----------------|---------------|------------|------------------------|
| 1 | Recreation Room | 22'9" x 12'3" | 308 sq. ft | Yes                    |
| 2 | Bedroom         | 12'3" x 10'3" | 129 sq. ft | Yes                    |
| 3 | Laundry         | 7'3" x 4'11"  | 35 sq. ft  | Yes                    |
| 4 | Bath            | 9'9" x 5'4"   | 51 sq. ft  | Yes                    |

#### **Room dimensions**

Floor 2 Total sqft: 645 Living area: 521

| # |             | Dimensions     | sqft       | Counted as living area |
|---|-------------|----------------|------------|------------------------|
| 5 | Porch       | 23'9" x 5'3"   | 124 sq. ft | No                     |
| 6 | Dining Area | 9'6" x 9'1"    | 87 sq. ft  | Yes                    |
| 7 | Kitchen     | 10'3" x 9'1"   | 93 sq. ft  | Yes                    |
| 8 | Living Room | 18'1" x 14'10" | 277 sq. ft | Yes                    |

#### **Room dimensions**

Floor 3 Total sqft: 680 Living area: 680

| #  |                 | Dimensions    | sqft       | Counted as living area |
|----|-----------------|---------------|------------|------------------------|
| 9  | Bedroom         | 10'5" x 11'0" | 115 sq. ft | Yes                    |
| 10 | Bath            | 8'11" x 7'5"  | 58 sq. ft  | Yes                    |
| 11 | Primary Bedroom | 14'5" x 11'0" | 158 sq. ft | Yes                    |
| 12 | Bedroom         | 10'5" x 11'0" | 114 sq. ft | Yes                    |
| 13 | Hall            | 14'0" x 2'11" | 41 sq. ft  | Yes                    |
| 14 | Hall            | 6'0" x 3'7"   | 37 sq. ft  | Yes                    |