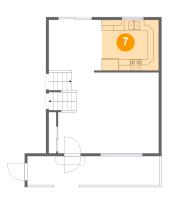

### Floor 2 - Kitchen

Dimensions: 10'3" x 9'1"

Area: 93 sq. ft

Counted as living area: Yes

Heated: Yes Finished: Yes Enclosed: Yes Contiguous: Yes Permitted: Yes Wet space: No Addition: No Conversion: No