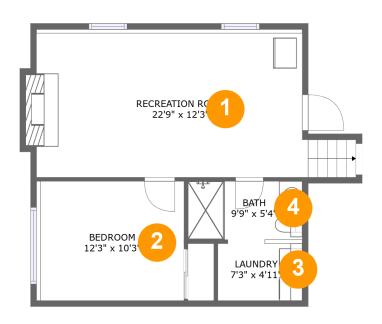

#### **Room dimensions**

Floor 1 Total sqft: 601 Living area: 594

| # |                 | Dimensions    | sqft       | Counted as living area |
|---|-----------------|---------------|------------|------------------------|
| 1 | Recreation Room | 22'9" x 12'3" | 308 sq. ft | Yes                    |
| 2 | Bedroom         | 12'3" x 10'3" | 129 sq. ft | Yes                    |
| 3 | Laundry         | 7'3" x 4'11"  | 35 sq. ft  | Yes                    |
| 4 | Bath            | 9'9" x 5'4"   | 51 sq. ft  | Yes                    |

## Floor 1 - Recreation Room

Dimensions: 22'9" x 12'3" Area: 308 sq. ft

Counted as living area: Yes

Heated: Yes Finished: Yes Enclosed: Yes Contiguous: Yes Permitted: Yes Wet space: No Addition: No Conversion: No

### Floor 1 - Bedroom

Dimensions: 12'3" x 10'3"

Area: 129 sq. ft

Counted as living area: Yes

## Floor 1 - Laundry

**Dimensions:** 7'3" x 4'11"

Area: 35 sq. ft

Counted as living area: Yes

Heated: Yes Finished: Yes Enclosed: Yes Contiguous: Yes Permitted: Yes Wet space: No

Addition: No Conversion: No

### 4 Floor 1 - Bath

Dimensions: 9'9" x 5'4"

Area: 51 sq. ft

Counted as living area: Yes

Heated: Yes Finished: Yes Enclosed: Yes Contiguous: Yes Permitted: Yes Wet space: Yes Addition: No Conversion: No